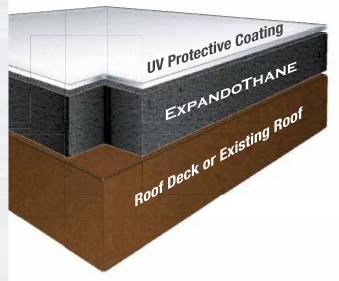

## EXPANDOTHANE APPLICATION STAGES

**CLEAN SUBSTRATE** 

**EXPANDOTHANE APPLIED** 

**UV PROTECTIVE COATING APPLIED** 