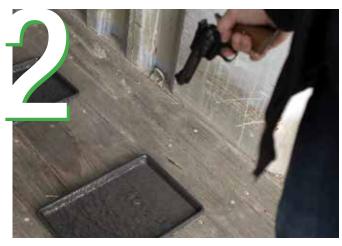

## CAN YOUR ROOF COATING DO THIS?

**EXPANDOTHANE** sprayed on a non-stick cooking pan.

Bullets penetrated through the pan.

Three 22 caliber shots fired at the pan.

**EXPANDOTHANE** is the best material on the market for coating roofs.