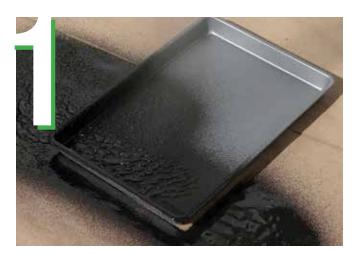

## CAN YOUR ROOF COATING DO THIS?

**EXPANDOTHANE** sprayed on a non-stick cooking pan.

Bullets penetrated through the pan.

Three 22 caliber shots fired at the pan.

**EXPANDOTHANE** is the best material on the market for coating roofs.