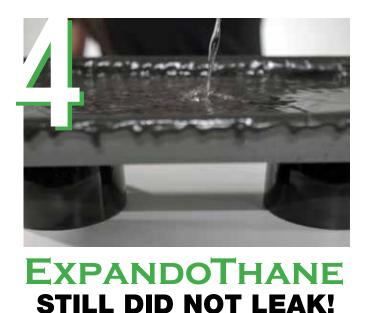

#### Complete seamless, self-flashing roofing system

**EXPANDOTHANE** provides superior adhesion to many substrates and provides absolute protection from water.

It withstands ponding water, and out performs acrylic, urethane, asphalt and many other coatings and holds up against harsh UV rays. Unlike any other coating, **EXPANDOTHANE** endures extreme climate conditions.

- Totally Seamless System = No risk of failed seam leaks
- Energy Saving! Reduces roof temperatures by 30-50°F
- Added structural integrity
- Superior weather protection in extreme conditions, including level 4 hail conditions
- Cost installed is less than traditional installations
- For existing buildings, minimal impact and disturbance during installation
- Certified by multiple national testing agencies and authorities