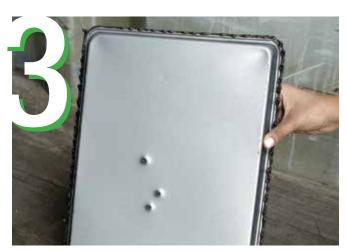

## CAN YOUR ROOF COATING DO THIS?

**EXPANDOTHANE** sprayed on a non-stick cooking pan.

Bullets penetrated through the pan.

Three 22 caliber shots fired at the pan.

**EXPANDOTHANE** is the best material on the market for coating roofs.