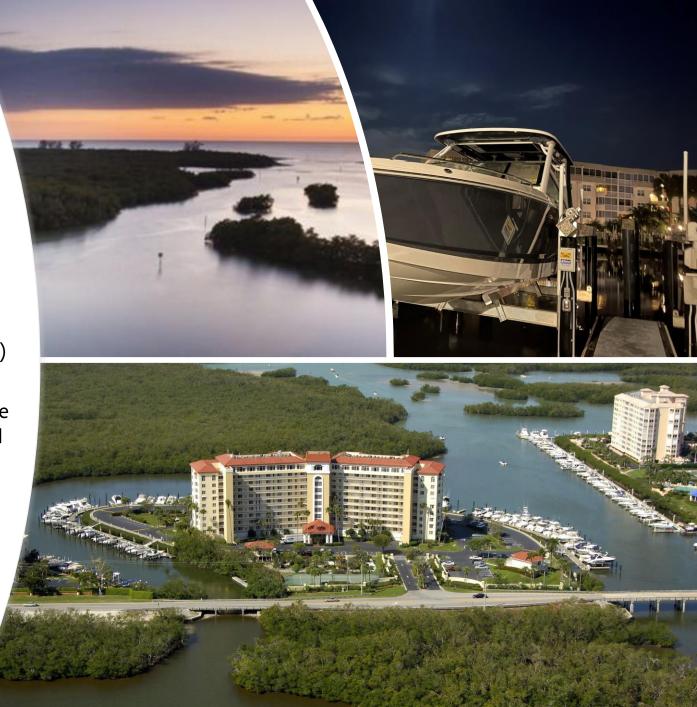

## Boat Slip for Lease Island Marina – Wiggins Pass

- Address: 13115 Vanderbilt Dr. Slip#8 Naples, FL 34110 Island Marina is located in North Naples in a gated secured community with access only to residents and owners. You can't get any closer to the Gulf than this!
- Monthly Lease amount: \$1,000 + 6.33% ("annual lease fee")
- The slip is conveniently located just a few feet away from the ramp going to the parking lot where you will find ample parking. This slip has easy access through Wiggins Pass and is only 1/2 mile from the Gulf of Mexico. NO BRIDGES!!
- Equipped with dock box, ship to shore electric outlet, boat lift with new motor, power, and remote controls. Includes water, clubhouse with full kitchen, TV and wi-fi and on-site Harbormaster.
- Slip measures 34' long and 12'3" wide Maximum boat length approx. 32 ft depending on weight Maximum lift weight: 10,000lbs
- For more information call: Dominic 347-251-3729