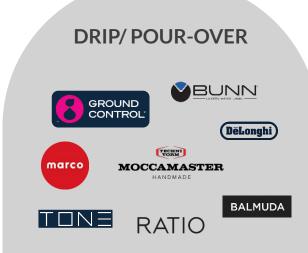

### COMPETITIVE LANDSCAPE

### Standing Out in the Market

### AUTOMATED

While competitors focus on drip or pour-over methods, myiBrew, powered by iBrew Technology, is the **ONLY machine that automates the French press process**, offering the depth of flavor with ease and convenience.