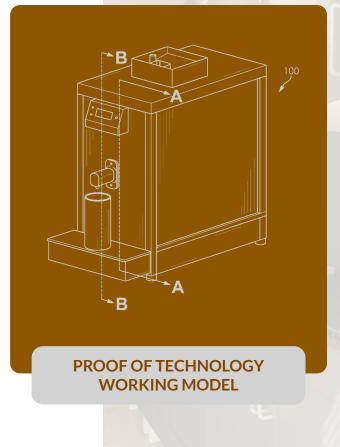

## iBrew Technology: A New Way to Brew

**DESIGN PATENT** 

**SUBMISSION** 

Our patent-pending iBrew Technology uses a **reverse-piston system** to fully automate the immersion brewing process, separating coffee grounds from liquid with precision and ease.

#### THE SOLUTION

Introducing myiBrew: The 'No Fuss French Press'

myiBrew, powered by iBrew Technology, **automates** the entire French press process.

It's unique, patent-pending piston mechanism delivers the rich flavor of French press coffee without the mess.