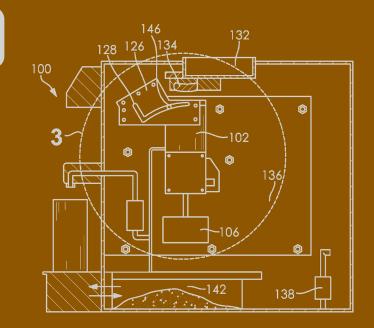

## iBrew Technology: A New Way to Brew

**DESIGN PATENT** 

**SUBMISSION** 

Our patent-pending iBrew Technology uses a **reverse-piston system** to fully automate the immersion brewing process, separating coffee grounds from liquid with precision and ease.