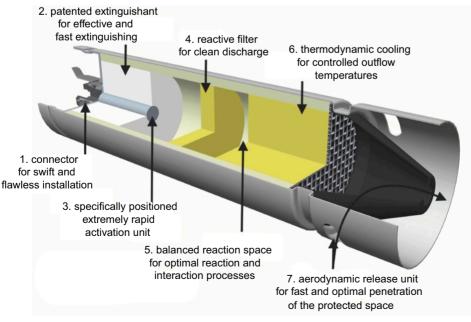

## **FEATURES**

- Local fire suppression system using aerosol technology for rapid fire suppression
- Dry compound mist which is harmless to humans, animals and the environment
- Simple installation and maintenance for low cost of ownership
- For use internally within inverters, CBUs, UPS and SLA battery racks
- Optional sensor for integration with a BMS

## **GENERAL TECHNICAL INFORMATION**

fire classes
activation mechanism
activation current electric
test recording current
EN 2 Class of fire

A & B heating element 1.3 - 3.2 Ohm (6-36V D/C 1.0 A for 1-2 sec) max 40 mA (0.04 A) within 5 min A, 2.6 net m<sup>3</sup>

## **PARAMETERS**

| Gross Weight               | 2.5 kg      |
|----------------------------|-------------|
| weight extinguishing agent | 150 g       |
| Discharge time             | <30 sec     |
| Discharge openings         | 1           |
| Max. installation height   | 1.5 m       |
| Discharge length           | 1.5 m       |
| Dimensions (h x diameter)  | 31 x 9.4 cm |
| Outflow temperature 75°C   | <50 cm      |
| Outflow temperature 200°C  | 0 cm        |