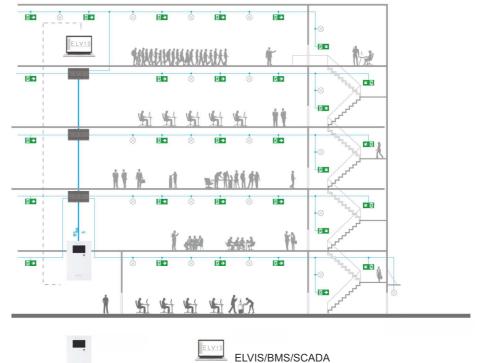

### WIRING

Communication with controller

RS 485 port

Communication with ELVIS, WWW, MODBUS TCP

LAN

Communication with addressable devices

TM-BUS 2-wire data bus (without polarity) - communication cable

cable

for example: YTKSYekw 1 x 2 x 0.8 mm2 or other wires

complying with the parameters: length: max. up to 1,000 m

operating temperature: -15 °C to +70 °C

resistance: max. 75 Ω/km

conductor capacity: max. 120 nF/km