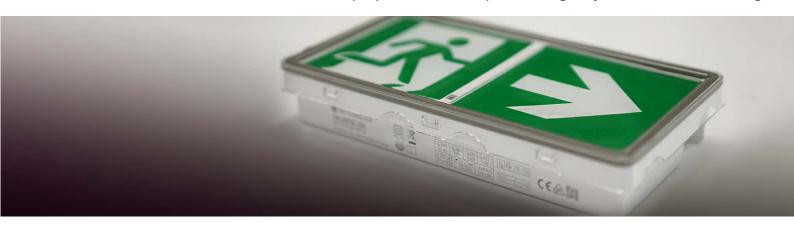

## ONTEC S20 M1X 60/180 M/NM

Part Code: RDF-S2.MXSTX060W

Multi-purpose IP65 Compact Emergency Bulkhead and Exit Sign

#### **FEATURES**

- Multi-purpose IP65 Compact Emergency Bulkhead Light and Exit Sign
- Ideal CE compliant replacement for standard emergency bulkhead fittings
- 150 lumen output in 3 hour mode
- 350 lumen in 1 hour mode for high risk task area lighting (internal dip switch)
- Universal exit legends included for arrow in up, down, left, right directions
- Long life lithium iron phosphate battery for >5 year life
- Configurable to work in either maintained or non-maintained modes.