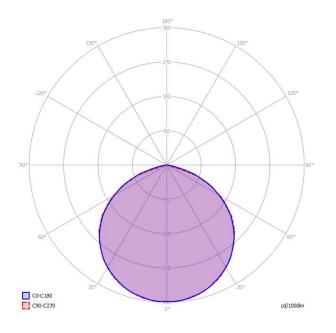

### PHOTOMETRY [m]

| Ceiling height | Distance wall - fitting | Distance fitting - fitting |
|----------------|-------------------------|----------------------------|
| 2.5            | 3.0                     | 8.3                        |
| 3.0            | 3.2                     | 9.0                        |
| 4.0            | 3.4                     | 10.3                       |
| 5.0            | 3.6                     | 11.0                       |
| 6.0            | 3.6                     | 11.8                       |
| 7.0            | 3.4                     | 12.2                       |
| 8.0            | 3.0                     | 12.0                       |
| 9.0            | 2.6                     | 11.7                       |
| 10.0           | 2.4                     | 11.5                       |
|                |                         |                            |