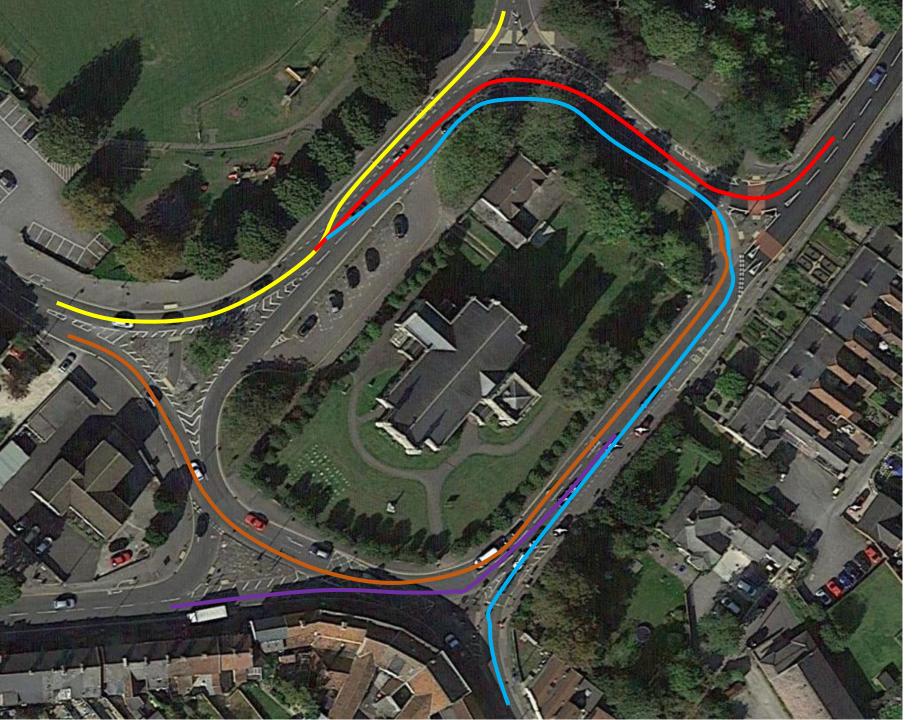

## From Town Centre:

Newtown 1st exit

Radstock 2<sup>nd</sup> exit

Bradford / Bath 3<sup>rd</sup> exit

Train Station (not a main exit)
4th exit

Back to Town Centre/Test Centre 5<sup>th</sup> exit

## From Newtown:

Radstock 1<sup>st</sup> exit

Bradford / Bath 2<sup>nd</sup> exit

Train Station (not a main exit)

3<sup>rd</sup> exit

Town Centre/Test Centre 4<sup>th</sup> exit

Back to Newtown 5<sup>th</sup> exit

From Radstock:

Bradford / Bath 1<sup>st</sup> exit

Train Station (not a main exit)

2<sup>nd</sup> exit

Town Centre/Test Centre 3<sup>rd</sup> exit

Newtown 4<sup>th</sup> exit

Radstock 5<sup>th</sup> exit

From Bradford:

Train Station (not a main exit)

1st exit

Town Centre/Test Centre 2<sup>nd</sup> exit

Newtown 3<sup>rd</sup> exit

Radstock 4<sup>th</sup> exit

Bradford / Bath 5<sup>th</sup> exit

From Train Station:

Town Centre/Test Centre 1st exit

Newtown 2<sup>nd</sup> exit

Radstock 3<sup>rd</sup> exit

Bradford / Bath 4<sup>th</sup> exit

Train Station (not a main exit) 5<sup>th</sup> exit