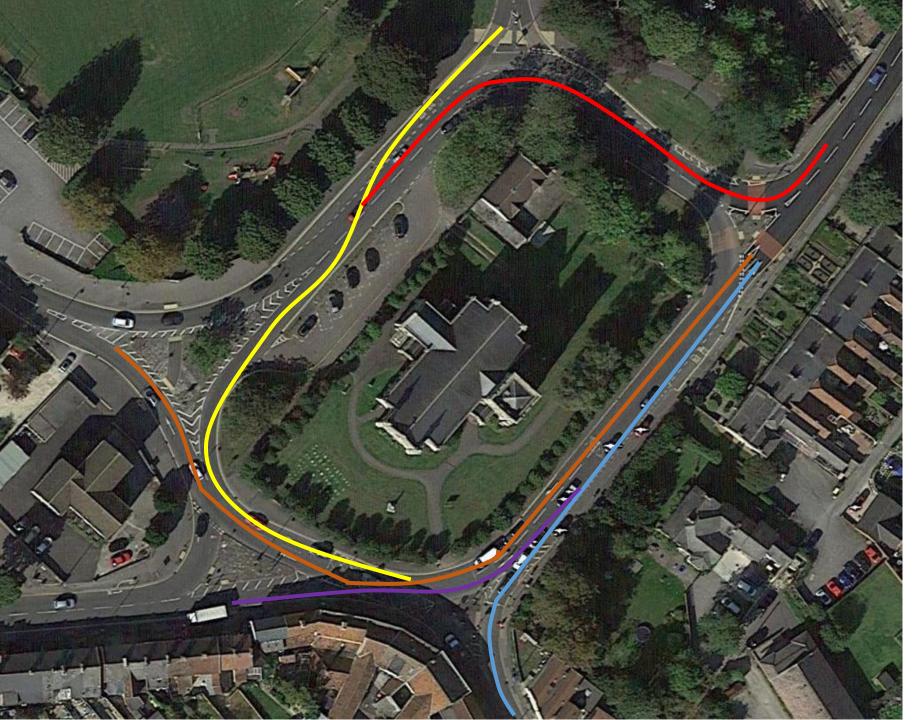

## From Town Centre:

Newtown 1st exit

Radstock 2<sup>nd</sup> exit

Bradford / Bath 3<sup>rd</sup> exit

Train Station (not a main exit)
4th exit

Back to Town Centre/Test Centre 5<sup>th</sup> exit

## From Newtown:

Radstock 1<sup>st</sup> exit

Bradford / Bath 2<sup>nd</sup> exit

Train Station (not a main exit)

3<sup>rd</sup> exit

Town Centre/Test Centre 4<sup>th</sup> exit

Back to Newtown 5<sup>th</sup> exit

From Radstock:

Bradford / Bath 1<sup>st</sup> exit

Train Station (not a main exit)

2<sup>nd</sup> exit

Town Centre/Test Centre 3<sup>rd</sup> exit

Newtown 4<sup>th</sup> exit

Radstock 5<sup>th</sup> exit

From Bradford:

Train Station (not a main exit)

1st exit

Town Centre/Test Centre 2<sup>nd</sup> exit

Newtown 3<sup>rd</sup> exit

Radstock 4<sup>th</sup> exit

Bradford / Bath 5<sup>th</sup> exit

From Train Station:

Town Centre/Test Centre 1st exit

Newtown 2<sup>nd</sup> exit

Radstock 3<sup>rd</sup> exit

Bradford / Bath 4<sup>th</sup> exit

Train Station (not a main exit) 5<sup>th</sup> exit