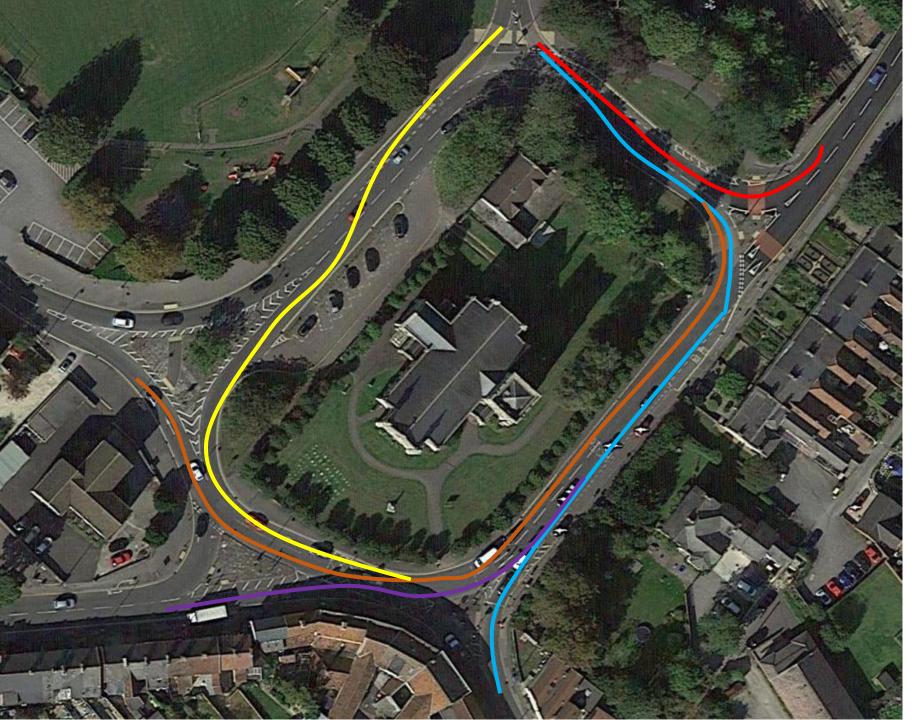

## From Town Centre:

Newtown 1st exit

Radstock 2<sup>nd</sup> exit

Bradford / Bath 3<sup>rd</sup> exit

Train Station (not a main exit)
4th exit

Back to Town Centre/Test Centre 5<sup>th</sup> exit

## From Newtown:

Radstock 1<sup>st</sup> exit

Bradford / Bath 2<sup>nd</sup> exit

Train Station (not a main exit)

3<sup>rd</sup> exit

Town Centre/Test Centre 4<sup>th</sup> exit

Back to Newtown 5<sup>th</sup> exit

From Radstock:

Bradford / Bath 1<sup>st</sup> exit

Train Station (not a main exit)

2<sup>nd</sup> exit

Town Centre/Test Centre 3<sup>rd</sup> exit

Newtown 4<sup>th</sup> exit

Radstock 5<sup>th</sup> exit

From Bradford:

Train Station (not a main exit)

1st exit

Town Centre/Test Centre 2<sup>nd</sup> exit

Newtown 3<sup>rd</sup> exit

Radstock 4<sup>th</sup> exit

Bradford / Bath 5<sup>th</sup> exit

From Train Station:

Town Centre/Test Centre 1st exit

Newtown 2<sup>nd</sup> exit

Radstock 3<sup>rd</sup> exit

Bradford / Bath 4<sup>th</sup> exit

Train Station (not a main exit) 5<sup>th</sup> exit