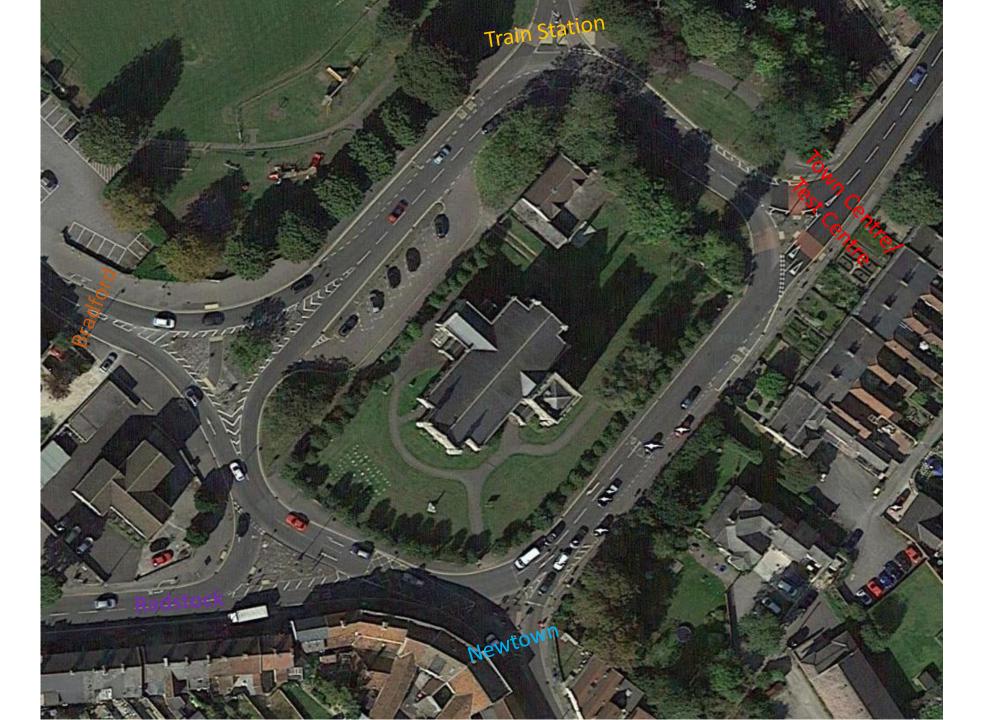

## From Town Centre:

Newtown 1st exit

Radstock 2<sup>nd</sup> exit

Bradford / Bath 3<sup>rd</sup> exit

Train Station (not a main exit)
4th exit

Back to Town Centre/Test Centre 5<sup>th</sup> exit

## From Newtown:

Radstock 1<sup>st</sup> exit

Bradford / Bath 2<sup>nd</sup> exit

Train Station (not a main exit)

3<sup>rd</sup> exit

Town Centre/Test Centre 4<sup>th</sup> exit

Back to Newtown 5<sup>th</sup> exit

From Radstock:

Bradford / Bath 1<sup>st</sup> exit

Train Station (not a main exit)

2<sup>nd</sup> exit

Town Centre/Test Centre 3<sup>rd</sup> exit

Newtown 4<sup>th</sup> exit

Radstock 5<sup>th</sup> exit

From Bradford:

Train Station (not a main exit)

1st exit

Town Centre/Test Centre 2<sup>nd</sup> exit

Newtown 3<sup>rd</sup> exit

Radstock 4<sup>th</sup> exit

Bradford / Bath 5<sup>th</sup> exit

From Train Station:

Town Centre/Test Centre 1st exit

Newtown 2<sup>nd</sup> exit

Radstock 3<sup>rd</sup> exit

Bradford / Bath 4<sup>th</sup> exit

Train Station (not a main exit) 5<sup>th</sup> exit