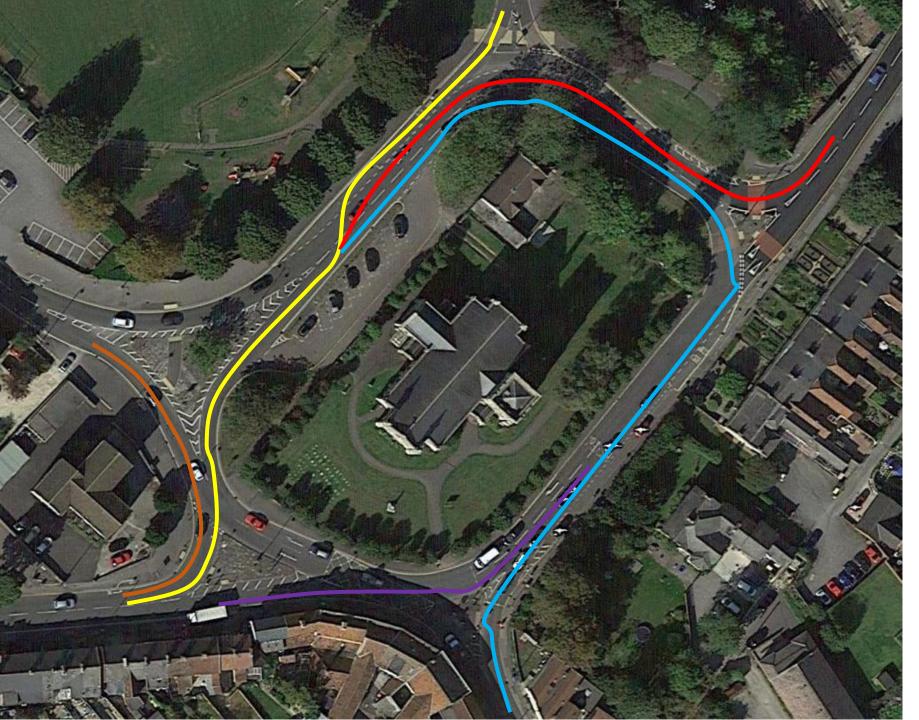

## From Town Centre:

Newtown 1st exit

Radstock 2<sup>nd</sup> exit

Bradford / Bath 3<sup>rd</sup> exit

Train Station (not a main exit)
4th exit

Back to Town Centre/Test Centre 5<sup>th</sup> exit

## From Newtown:

Radstock 1<sup>st</sup> exit

Bradford / Bath 2<sup>nd</sup> exit

Train Station (not a main exit)

3<sup>rd</sup> exit

Town Centre/Test Centre 4<sup>th</sup> exit

Back to Newtown 5<sup>th</sup> exit

From Radstock:

Bradford / Bath 1<sup>st</sup> exit

Train Station (not a main exit)

2<sup>nd</sup> exit

Town Centre/Test Centre 3<sup>rd</sup> exit

Newtown 4<sup>th</sup> exit

Radstock 5<sup>th</sup> exit

From Bradford:

Train Station (not a main exit)

1st exit

Town Centre/Test Centre 2<sup>nd</sup> exit

Newtown 3<sup>rd</sup> exit

Radstock 4<sup>th</sup> exit

Bradford / Bath 5<sup>th</sup> exit

From Train Station:

Town Centre/Test Centre 1st exit

Newtown 2<sup>nd</sup> exit

Radstock 3<sup>rd</sup> exit

Bradford / Bath 4<sup>th</sup> exit

Train Station (not a main exit) 5<sup>th</sup> exit