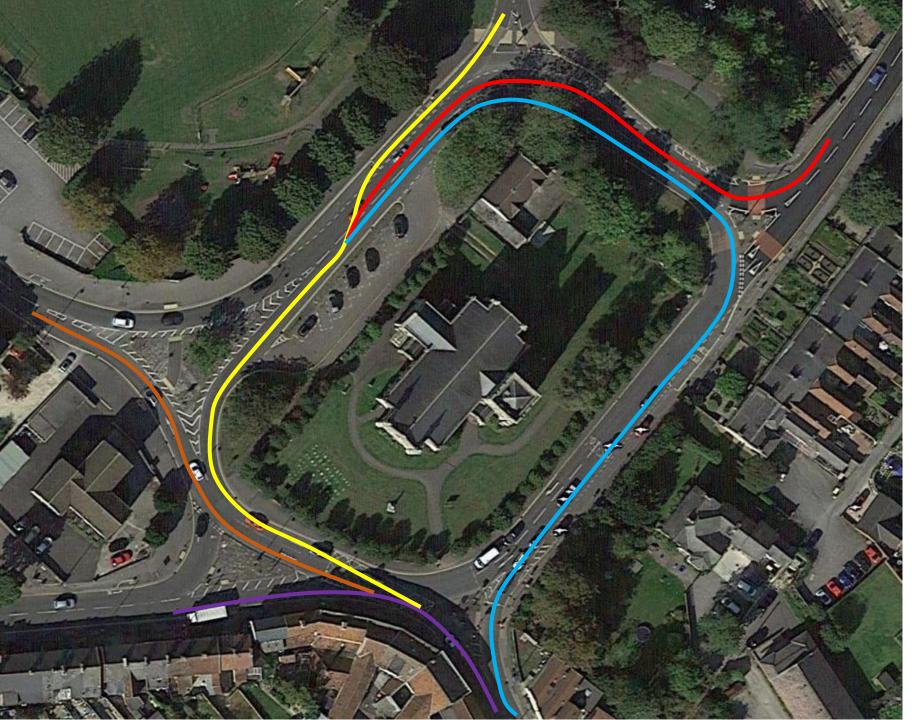

## From Town Centre:

Newtown 1st exit

Radstock 2<sup>nd</sup> exit

Bradford / Bath 3<sup>rd</sup> exit

Train Station (not a main exit)
4th exit

Back to Town Centre/Test Centre 5<sup>th</sup> exit

## From Newtown:

Radstock 1<sup>st</sup> exit

Bradford / Bath 2<sup>nd</sup> exit

Train Station (not a main exit)

3<sup>rd</sup> exit

Town Centre/Test Centre 4<sup>th</sup> exit

Back to Newtown 5<sup>th</sup> exit

From Radstock:

Bradford / Bath 1<sup>st</sup> exit

Train Station (not a main exit)

2<sup>nd</sup> exit

Town Centre/Test Centre 3<sup>rd</sup> exit

Newtown 4<sup>th</sup> exit

Radstock 5<sup>th</sup> exit

From Bradford:

Train Station (not a main exit)

1st exit

Town Centre/Test Centre 2<sup>nd</sup> exit

Newtown 3<sup>rd</sup> exit

Radstock 4<sup>th</sup> exit

Bradford / Bath 5<sup>th</sup> exit

From Train Station:

Town Centre/Test Centre 1st exit

Newtown 2<sup>nd</sup> exit

Radstock 3<sup>rd</sup> exit

Bradford / Bath 4<sup>th</sup> exit

Train Station (not a main exit) 5<sup>th</sup> exit