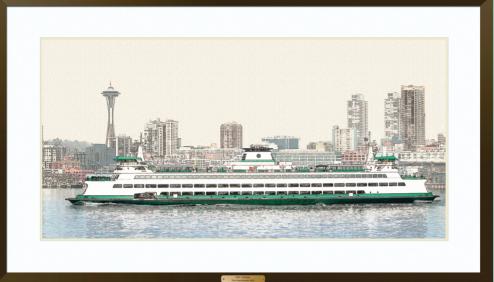

## CELEBRATE Seventy Five Years of Washington State Ferries

Experience the majestic jumbo-class M/V Tacoma Ferry cruising Elliot Bay against the iconic Seattle skyline. "It's So Seattle" is a digitally mastered artwork created by renowned nature photographer and artist Ron Boyd. Each piece in this limited series is signed and numbered, making it a great addition to any home, office or business lobby.