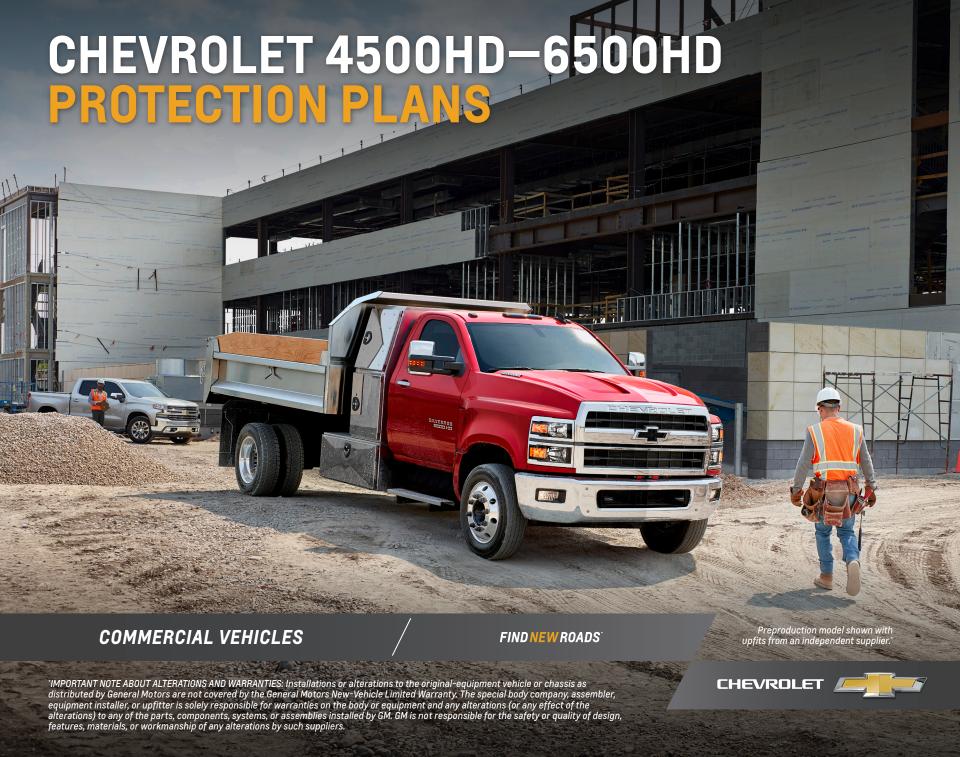

## COVERAGE TO FIT YOUR NEEDS.

Your Chevrolet Silverado chassis cab is always up for the tough jobs. Make sure you protect your investment beyond the standard Powertrain Limited Warranty\*\* with a Chevrolet Protection Plan. No matter which level of coverage you choose, we offer a plan to protect your Silverado mile after mile. Coverage automatically continues upon the expiration of the standard Powertrain Limited Warranty.

Chevrolet Protection Plan coverage is available on all new and unused Silverado 4500HD-6500HD trucks, with three types to choose from: Diesel Powertrain, Diesel Plus, or Diesel Plus and AfterTreatment. There are several terms available to fit your specific needs.