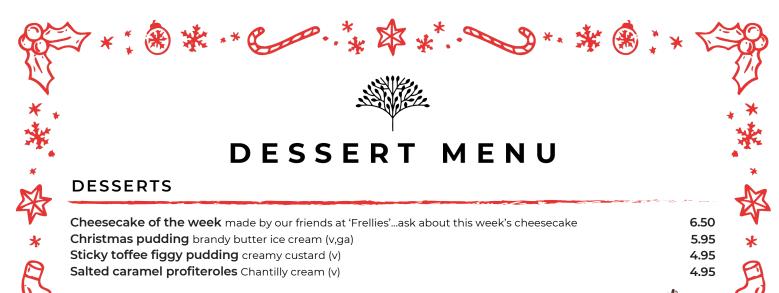

# Ice creams & Sorbets 1.75 per scoop

Made locally by 'Frellies' - Please ask about our selection.

CHEESEBOARD

Available with either 1, 3 or 5 cheeses

3.00 | 6.00 | 9.00