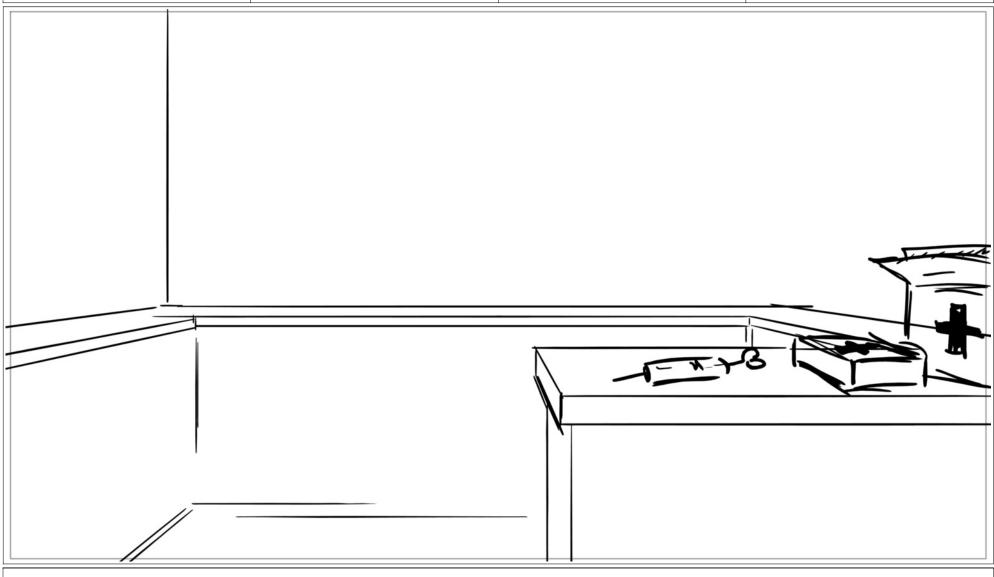

Dialog (Thalia's voice cracks)

Dialog (She breaks into a sob)

| Scene | Duration | Panel | Duration |
|-------|----------|-------|----------|
| 19    | 24       | 1     | 24       |

Dialog
(Sobbing is heard throughout the room as we explore it's details.)