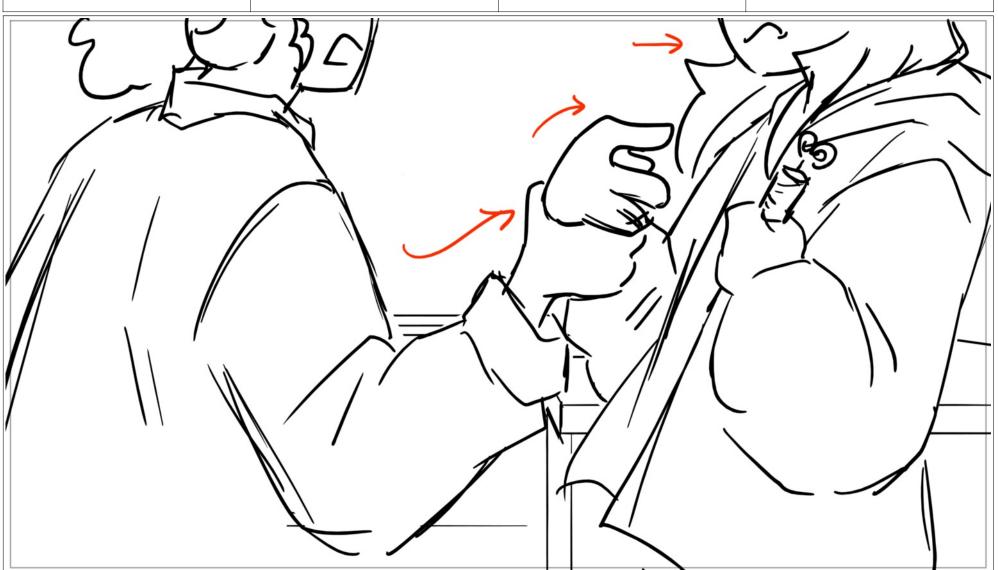

Scene
Duration
1 Duration
328 Panel
9 Duration
24

Dialog NOT.

Dialog

just let me-

Carmen (speaking over Thalia): Yes you did.

Scene Duration Panel Duration
1 328 11 24

Dialog

Thalia: It's not my fault, just let me-

Scene Duration Panel Duration
1 328 12 24

Dialog

Carmen: Yes it IS!

Scene Duration Panel Duration 1328 To 13 Duration 24

Dialog LOOK AT ME!

Dialog

Carmen: I wouldn't have gotten bit,

Scene Duration Panel Duration 2 48 2 24