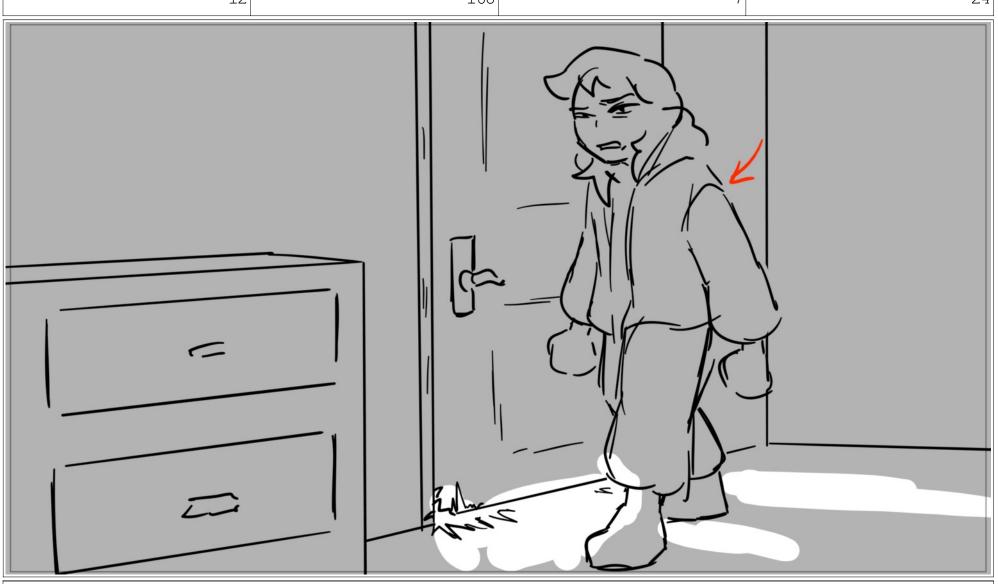

Dialog
If you weren't so

Dialog SELFISH.

Dialog

Then let me fix it.

Dialog

Carmen: How am I supposed to trust you thinking it would work.

Dialog

YOU'RE the one who got it.

Dialog

Maybe now you can finally live with the consequences of your actions.

Dialog

Thalia: Then talk to me after the antidote kicks in.

Scene Duration Panel Duration 5 144 Panel 6 24

Dialog

Carmen: Excuse me?