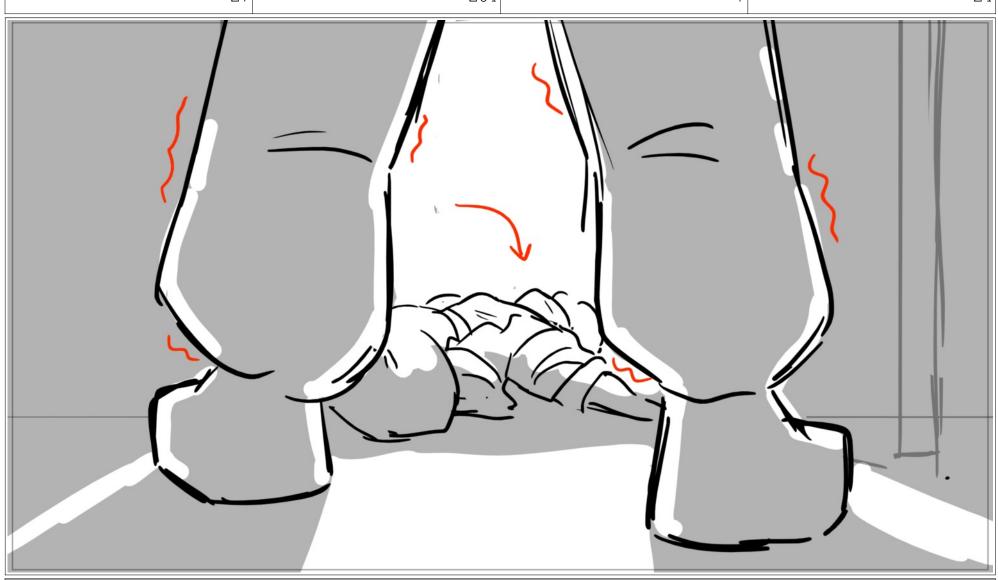

Dialog
(Carmen's yelling is audible but muffled through the door)

Duration Duration Panel Scene 48 24

Dialog
(Carmen can be heard groaning and growling monstrously, no longer sounding human)

Dialog
(Carmen bangs on the door behind Thalia)

Scene
9 Duration
9 Panel
120 Panel
2 24

Scene
9 Duration
9 Panel
120 Panel
4 Duration
24

Dialog (Thalia sniffs and sighs)

Duration Duration Panel Scene 10 216 24

Duration Panel Duration Scene 10 216 24

Dialog
(Carmen growls softly but stressingly)