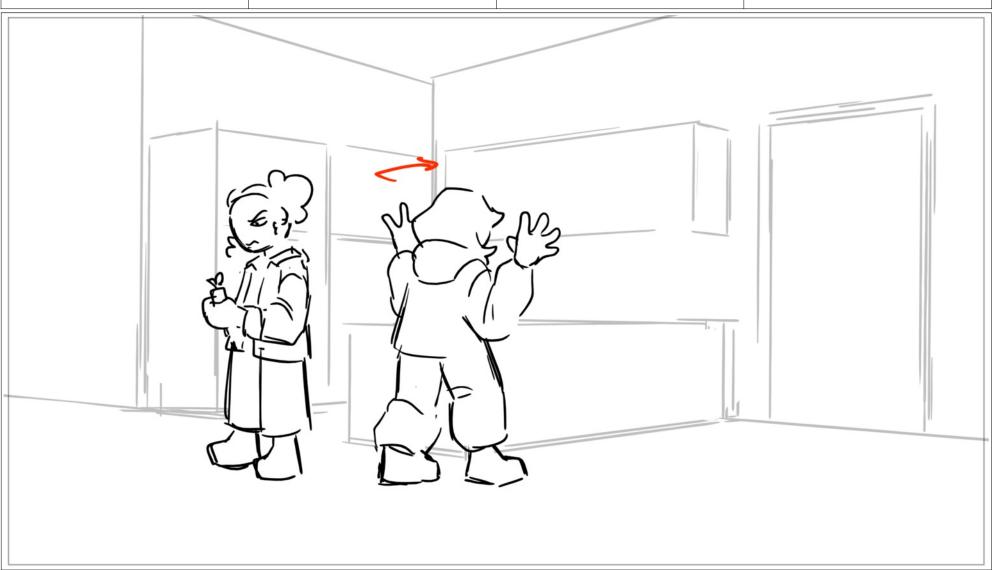

Dialog

Carmen (muffled through the door until it opens: Don't walk away from me!

Dialog

Thalia: Just take the antidote.

Duration Duration Scene Panel 6 264 24

Dialog

Carmen: No! This is what you did to me,

Dialog

This is what you get.

Scene Duration Panel Duration 5 Duration 244

Dialog Because you fucking, Scene Duration Panel Duration 6 264 6 24

Dialog

KILLED ME!!

Scene Duration Panel Duration 264 264 24

Duration Duration Panel Scene 6 264 9 24 Scene Duration Panel Duration 264 10 24