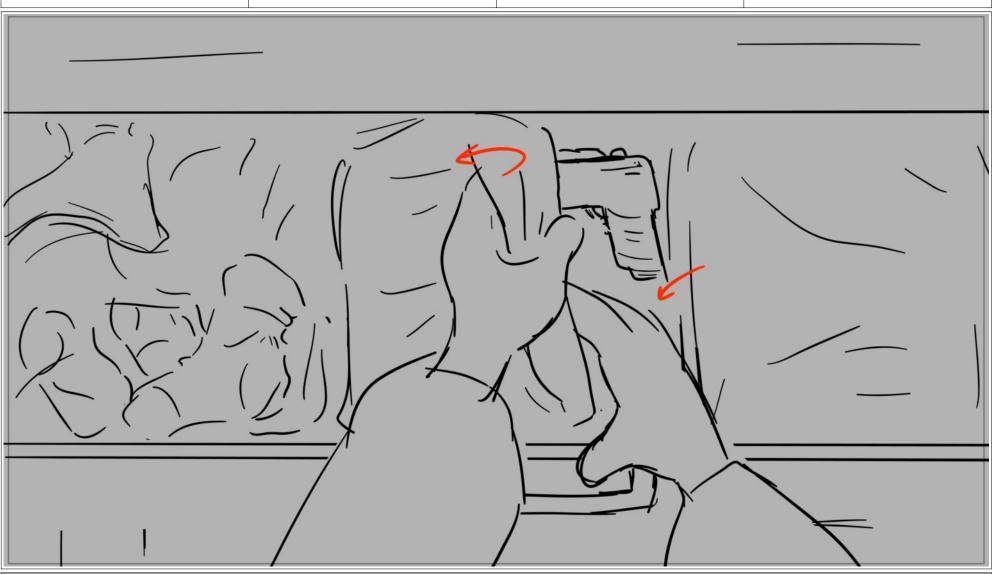

Dialog

Carmen (muffled through the door until it opens: Don't walk away from me!

Dialog

Thalia: Just take the antidote.

Duration Duration Scene Panel 6 264 24

Dialog

Carmen: No! This is what you did to me,

Dialog

This is what you get.

Scene Duration Panel Duration 5 Duration 244

Dialog Because you fucking, Scene Duration Panel Duration 6 264 6 24

Dialog

KILLED ME!!

Scene Duration Panel Duration 264 264 24

Duration Duration Panel Scene 6 264 9 24 Scene Duration Panel Duration 264 10 24