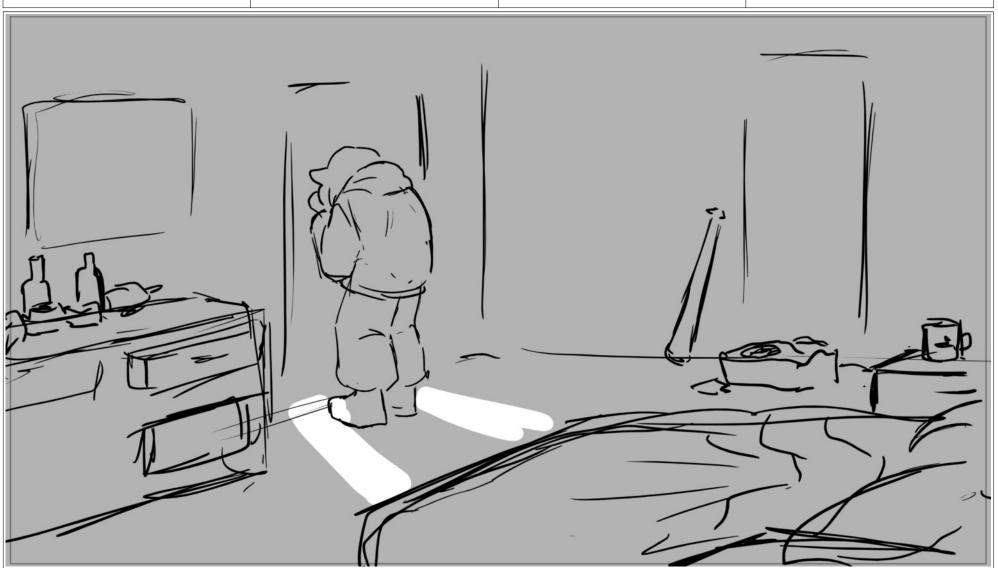

Dialog (Thalia's voice cracks)

Dialog (She breaks into a sob)

| Scene | Duration | Panel | Duration |
|-------|----------|-------|----------|
| 19    | 24       | 1     | 24       |

Dialog
(Sobbing is heard throughout the room as we explore it's details.)