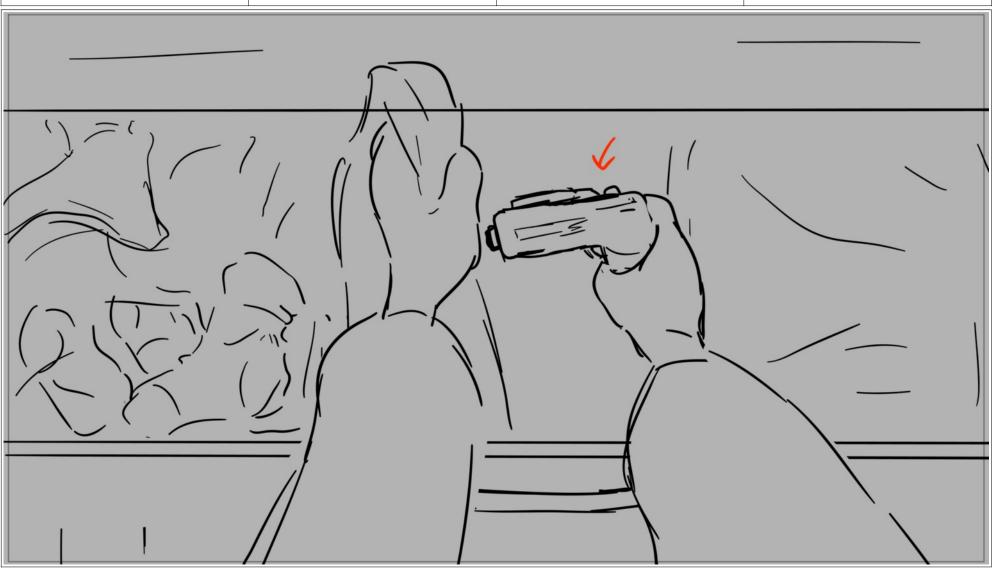

## Behind The Door

Scene Duration Panel Duration 328 Duration 324

Dialog

Carmen (off screen): You're fucking incompetent.

Scene Duration Panel Duration
1 328 4 24

Dialog

Thalia (right): I'm not the one who was bit!