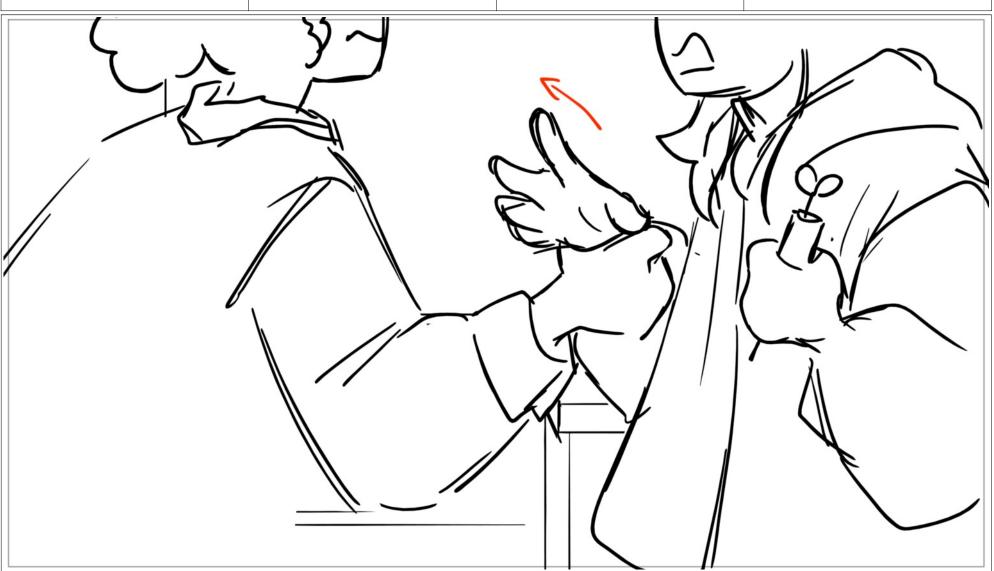

Dialog
If you weren't so

Dialog SELFISH.

Dialog

Then let me fix it.

Dialog

Carmen: How am I supposed to trust you thinking it would work.

Dialog

YOU'RE the one who got it.

Dialog

Maybe now you can finally live with the consequences of your actions.

Dialog

Thalia: Then talk to me after the antidote kicks in.

Scene Duration Panel Duration 5 144 Panel 6 24

Dialog

Carmen: Excuse me?