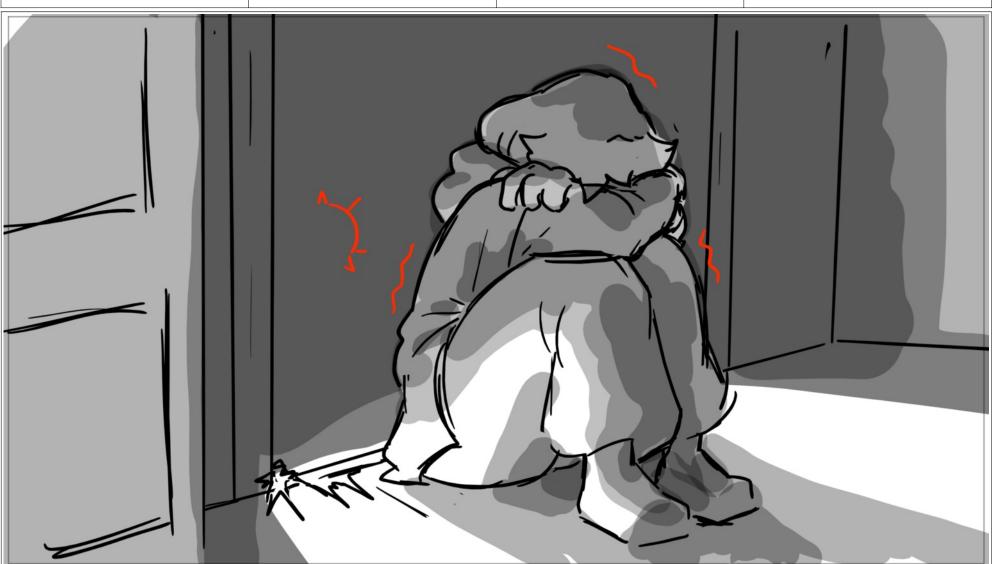

Scene Duration Panel Duration 216 Panel 9 24

Dialog (Carman growls again.)

Dialog (Thalia makes a noise of distress) Scene Duration Panel Duration 12 168 24

Scene Duration Panel Duration
12 168 2 24

Dialog Ahg!

Dialog
(Thalia pants as Carmen's growling continues)

Scene Duration Panel Duration 13 240 Panel 1 24

Scene Duration Panel Duration 240 Duration 24

Scene Duration Panel Duration
13 240 240 24

Scene Duration Panel Duration
13 240 5 24

Dialog (Thalia's voice cracks)

Dialog (She breaks into a sob)

| Scene | Duration | Panel | Duration |
|-------|----------|-------|----------|
| 19    | 24       | 1     | 24       |

Dialog
(Sobbing is heard throughout the room as we explore it's details.)

Dialog (Carmen's growling returns) Scene Duration Panel Duration
24 96 1 24

Scene Duration Panel Duration 24 Panel 3 Duration 24

Dialog
(Thalia controls her sobbing)

Duration Duration Scene Panel 96 24 24