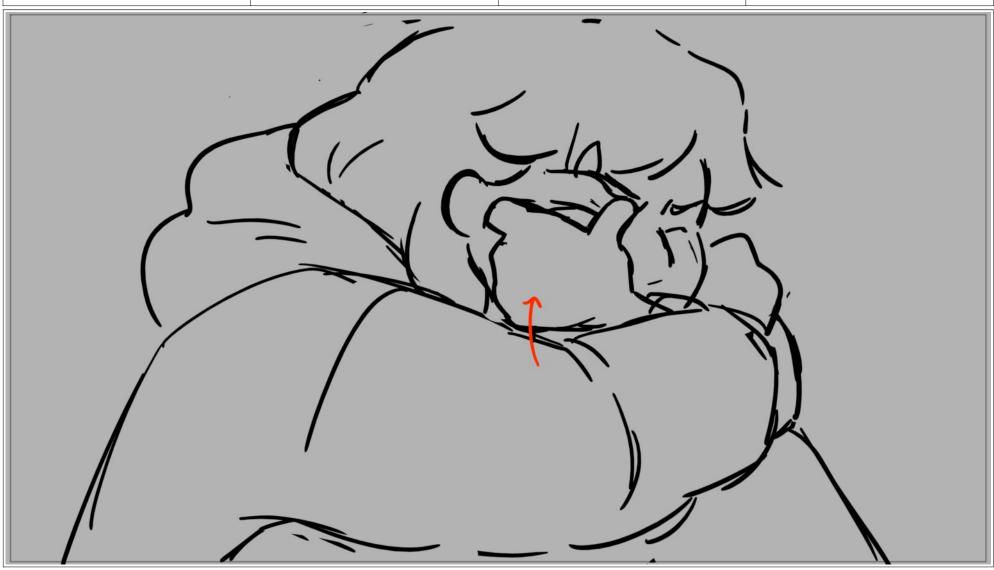

Dialog (Thalia's voice cracks)

Dialog (She breaks into a sob)

| Scene | Duration | Panel | Duration |
|-------|----------|-------|----------|
| 19    | 24       | 1     | 24       |

Dialog
(Sobbing is heard throughout the room as we explore it's details.)

Dialog (Carmen's growling returns) Scene Duration Panel Duration
24 96 1 24

Scene Duration Panel Duration 24 Panel 3 Duration 24

Dialog
(Thalia controls her sobbing)

Duration Duration Scene Panel 96 24 24