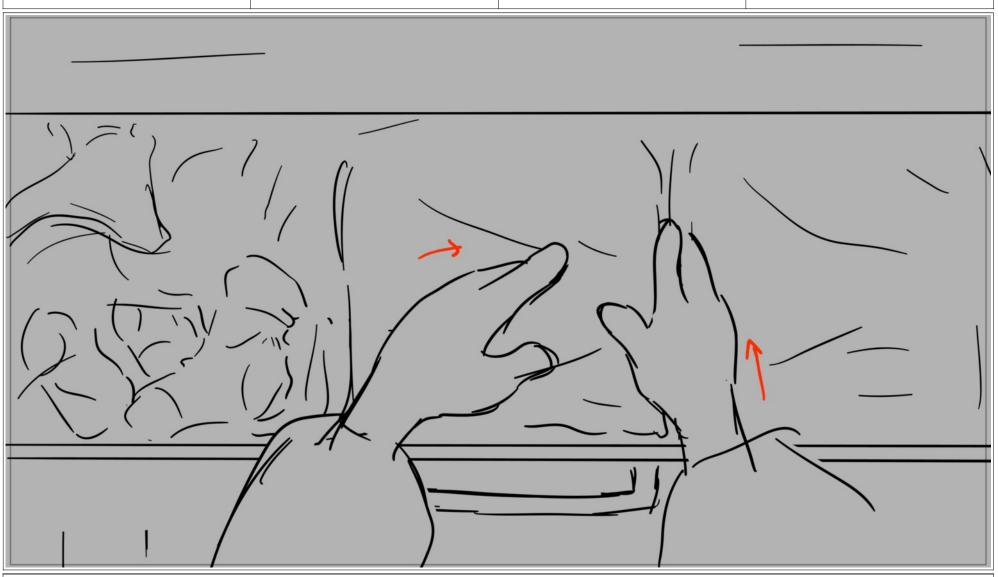

Scene Duration Panel Duration
1 328 12 24

Dialog

Carmen: Yes it IS!

Scene Duration Panel Duration 1328 To 13 Duration 24

Dialog LOOK AT ME!

Dialog

Carmen: I wouldn't have gotten bit,

Scene Duration Panel Duration 2 48 2 24

Dialog
If you weren't so

Dialog SELFISH.

Dialog

Then let me fix it.

Dialog

Carmen: How am I supposed to trust you thinking it would work.

Dialog

YOU'RE the one who got it.

Dialog

Maybe now you can finally live with the consequences of your actions.

Dialog

Thalia: Then talk to me after the antidote kicks in.

Scene Duration Panel Duration 5 144 Panel 6 24

Dialog

Carmen: Excuse me?