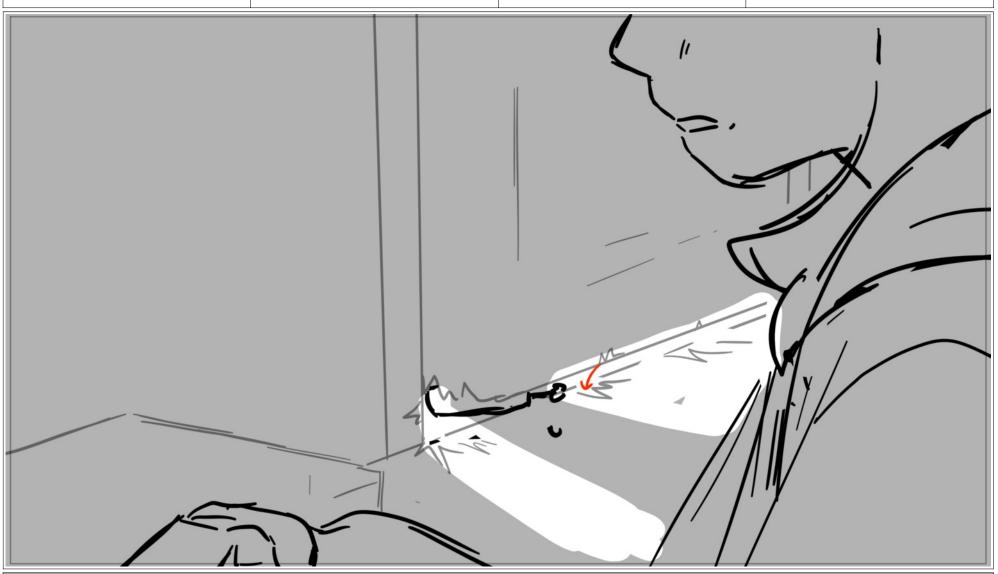

Dialog
(Carmen's yelling is audible but muffled through the door)

Duration Duration Panel Scene 48 24

Dialog
(Carmen can be heard groaning and growling monstrously, no longer sounding human)

Dialog
(Carmen bangs on the door behind Thalia)