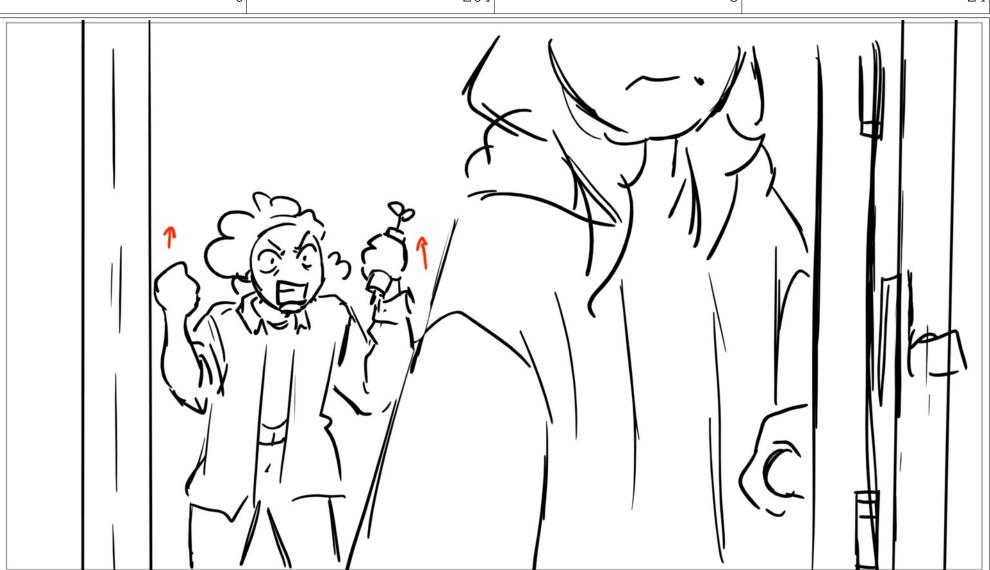

Scene Duration Panel Duration
1 328 12 24

Dialog

Carmen: Yes it IS!

Scene Duration Panel Duration 1328 To 13 Duration 24

Dialog LOOK AT ME!

Dialog

Carmen: I wouldn't have gotten bit,

Scene Duration Panel Duration 2 48 2 24

Dialog
If you weren't so

Dialog SELFISH.

Dialog

Then let me fix it.

Dialog

Carmen: How am I supposed to trust you thinking it would work.

Dialog

YOU'RE the one who got it.