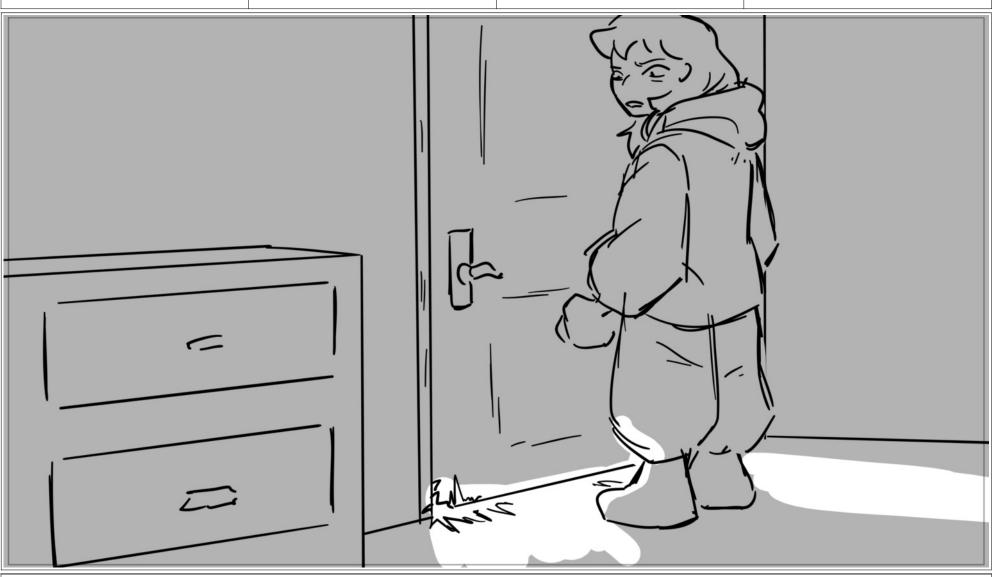

Scene
Duration
1 Duration
328 Panel
9 Duration
24

Dialog NOT.

Dialog

just let me-

Carmen (speaking over Thalia): Yes you did.

Scene Duration Panel Duration
1 328 11 24

Dialog

Thalia: It's not my fault, just let me-

Scene Duration Panel Duration
1 328 12 24

Dialog

Carmen: Yes it IS!

Scene Duration Panel Duration 1328 To 13 Duration 24

Dialog LOOK AT ME!

Dialog

Carmen: I wouldn't have gotten bit,

Scene Duration Panel Duration 2 48 2 24