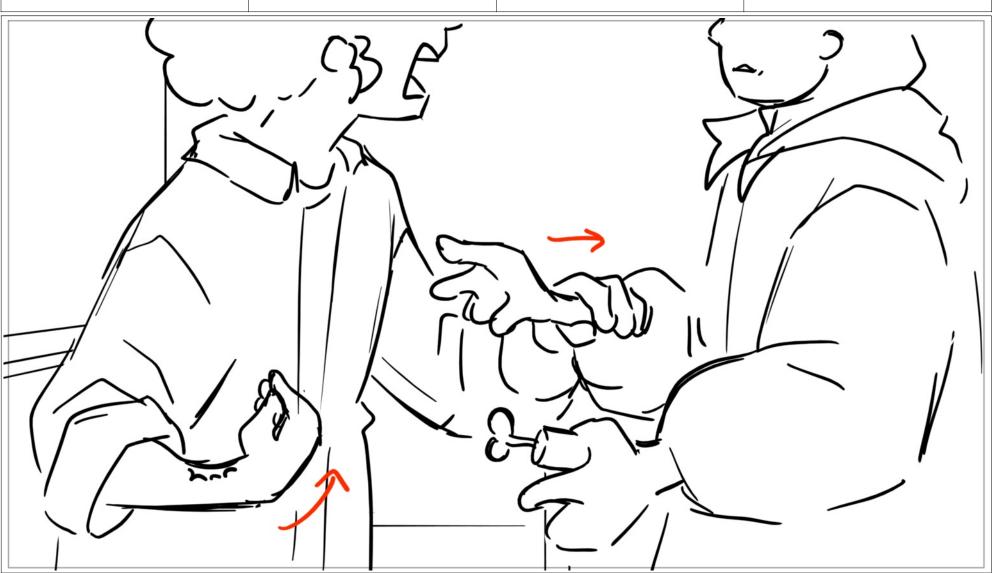

Scene
Duration
1 Duration
328 Panel
9 Duration
24

Dialog NOT.

Dialog

just let me-

Carmen (speaking over Thalia): Yes you did.

Scene Duration Panel Duration
1 328 11 24

Dialog

Thalia: It's not my fault, just let me-

Scene Duration Panel Duration
1 328 12 24

Dialog

Carmen: Yes it IS!

Scene Duration Panel Duration 1328 To 13 Duration 24

Dialog LOOK AT ME!

Dialog

Carmen: I wouldn't have gotten bit,

Scene Duration Panel Duration 2 48 2 24