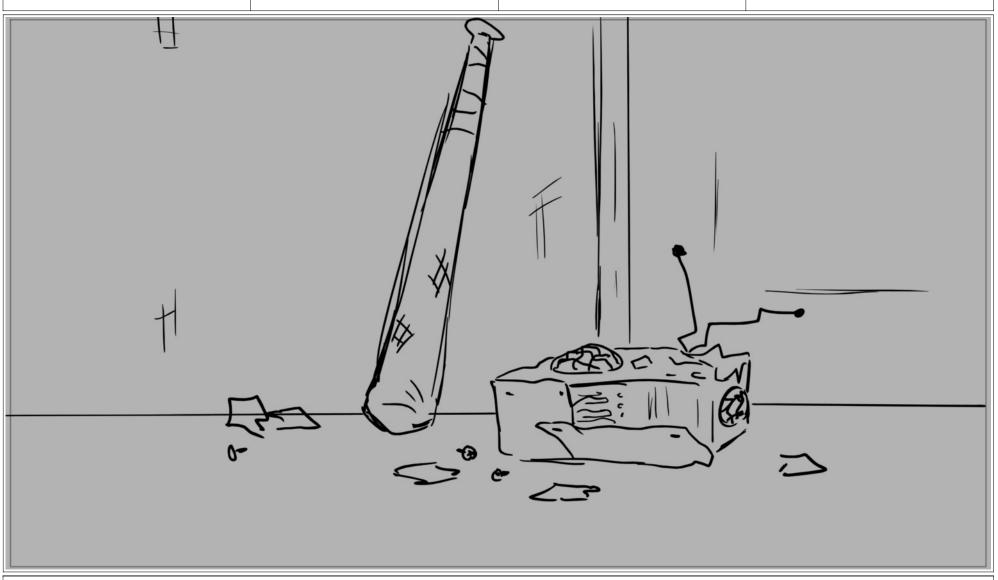

Dialog (Thalia's voice cracks)

Dialog (She breaks into a sob)

| Scene | Duration | Panel | Duration |
|-------|----------|-------|----------|
| 19    | 24       | 1     | 24       |

Dialog
(Sobbing is heard throughout the room as we explore it's details.)