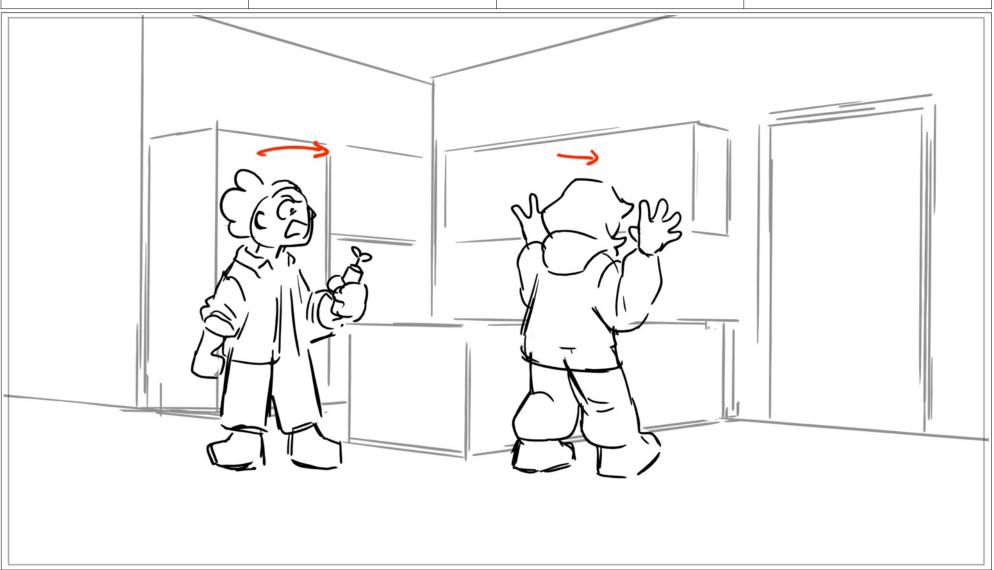

Scene Duration Panel Duration
1 328 12 24

Dialog

Carmen: Yes it IS!

Scene Duration Panel Duration 1328 To 13 Duration 24

Dialog LOOK AT ME!

Dialog

Carmen: I wouldn't have gotten bit,

Scene Duration Panel Duration 2 48 2 24

Dialog
If you weren't so

Dialog SELFISH.

Dialog

Then let me fix it.

Dialog

Carmen: How am I supposed to trust you thinking it would work.

Dialog

YOU'RE the one who got it.