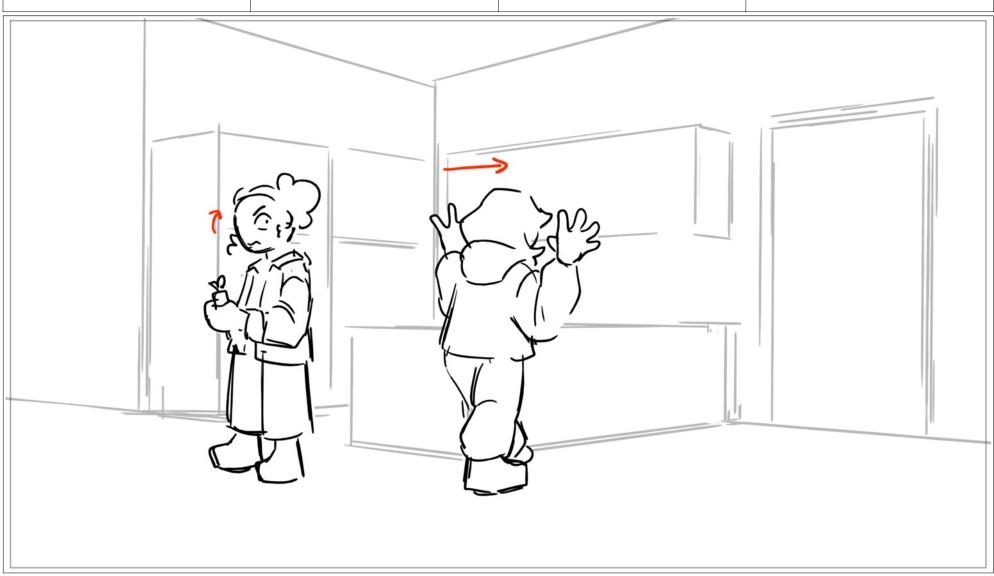

Scene
Duration
1 Duration
328 Panel
9 Duration
24

Dialog NOT.

Dialog

just let me-

Carmen (speaking over Thalia): Yes you did.

Scene Duration Panel Duration
1 328 11 24

Dialog

Thalia: It's not my fault, just let me-

Scene Duration Panel Duration
1 328 12 24

Dialog

Carmen: Yes it IS!

Scene Duration Panel Duration 1328 To 13 Duration 24

Dialog LOOK AT ME!

Dialog

Carmen: I wouldn't have gotten bit,

Scene Duration Panel Duration 2 48 2 24