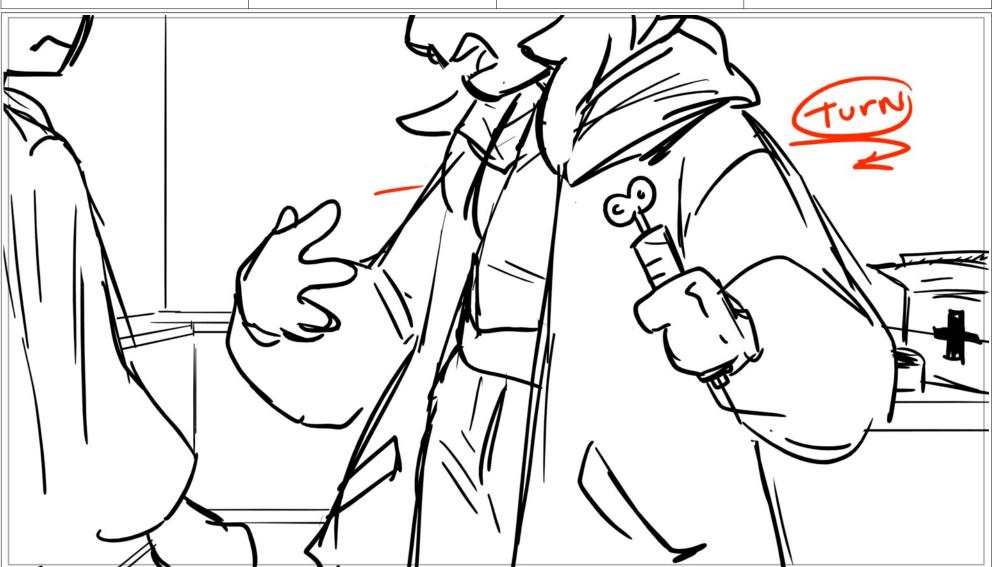

Dialog

Carmen (muffled through the door until it opens: Don't walk away from me!

Dialog

Thalia: Just take the antidote.

Duration Duration Scene Panel 6 264 24

Dialog

Carmen: No! This is what you did to me,

Dialog