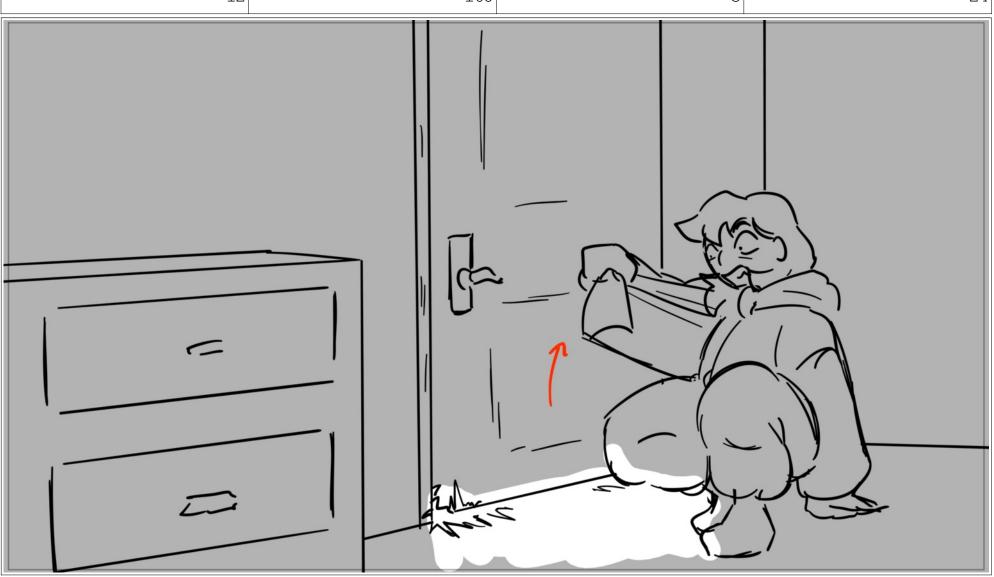

Scene Duration Panel Duration 216 Panel 9 24

Dialog (Carman growls again.)

Dialog (Thalia makes a noise of distress) Scene Duration Panel Duration 12 168 24

Scene Duration Panel Duration
12 168 2 24

Dialog Ahg!

Dialog
(Thalia pants as Carmen's growling continues)

Scene Duration Panel Duration 13 240 Panel 1 24

Scene Duration Panel Duration 240 Duration 24

Scene Duration Panel Duration
13 240 240 24

Scene Duration Panel Duration
13 240 5 24