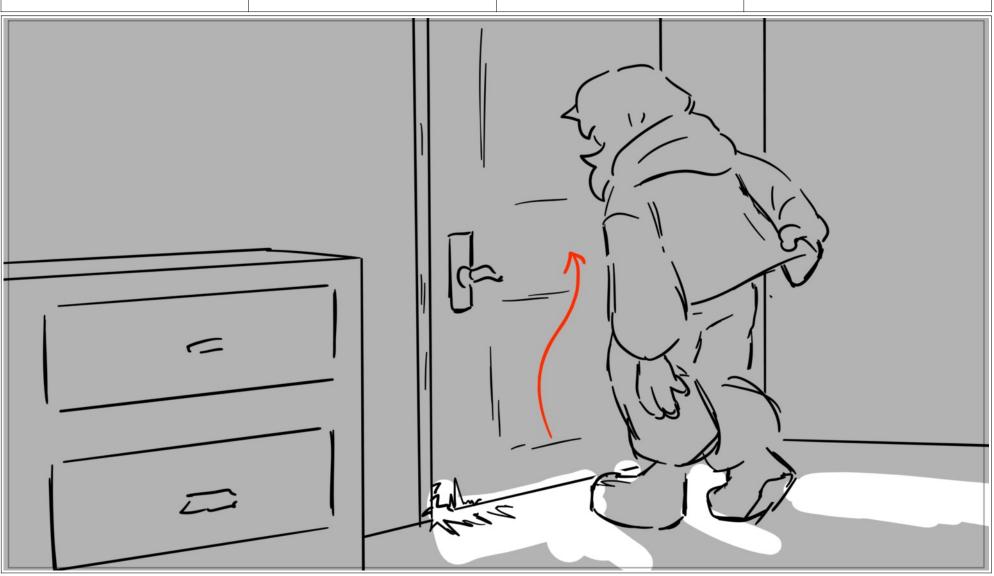

Dialog
(Thalia pants as Carmen's growling continues)

Scene Duration Panel Duration 13 240 Panel 1 24

Scene Duration Panel Duration 240 Duration 24

Scene Duration Panel Duration
13 240 240 24

Scene Duration Panel Duration
13 240 5 24

Scene Duration Panel Duration
13 240 240 6 24

Scene Duration Panel Duration 240 Panel 7 24

Scene Duration Panel Duration 240 Panel 8 24

Scene Duration Panel Duration 240 Panel 9 Duration 24

Scene Duration Panel Duration 240 Panel 10 Duration 24