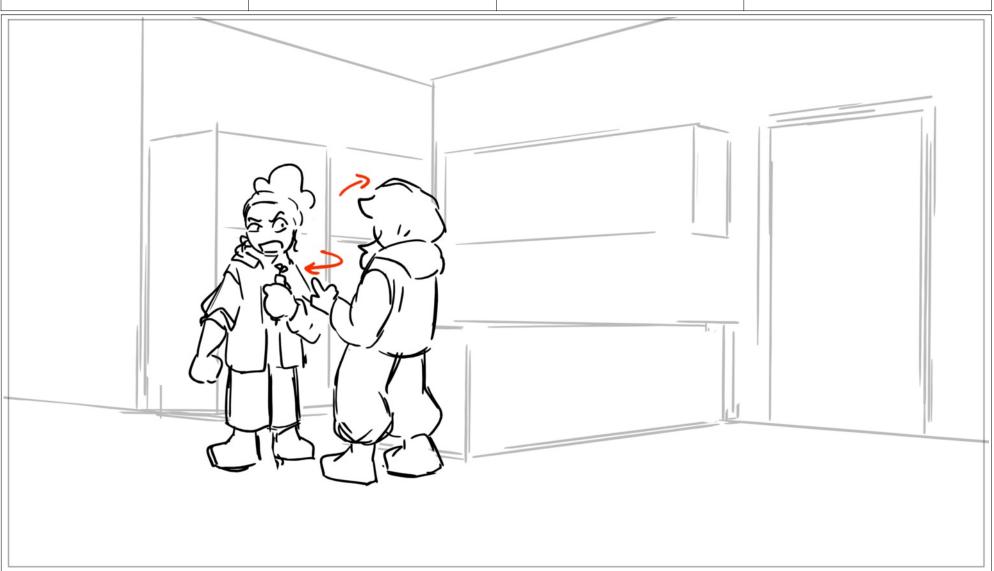

Scene Duration Panel Duration
1 328 12 24

Dialog

Carmen: Yes it IS!

Scene Duration Panel Duration 1328 To 13 Duration 24

Dialog LOOK AT ME!

Dialog

Carmen: I wouldn't have gotten bit,

Scene Duration Panel Duration 2 48 2 24

Dialog
If you weren't so

Dialog SELFISH.

Dialog

Then let me fix it.

Dialog

Carmen: How am I supposed to trust you thinking it would work.

Dialog

YOU'RE the one who got it.