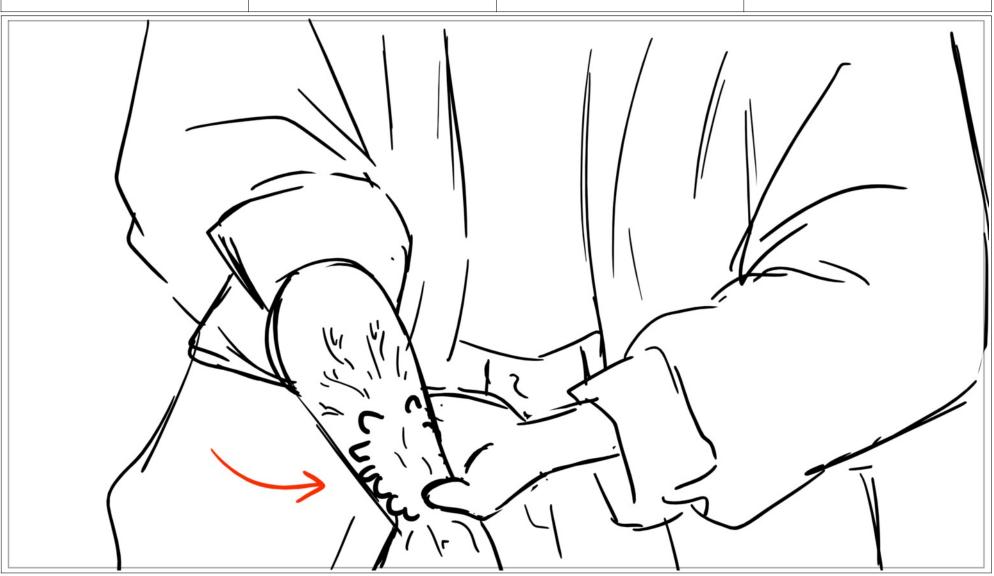

Dialog

Maybe now you can finally live with the consequences of your actions.

Dialog

Thalia: Then talk to me after the antidote kicks in.

Scene Duration Panel Duration 5 144 Panel 6 24

Dialog

Carmen: Excuse me?

Dialog

Carmen (muffled through the door until it opens: Don't walk away from me!

Dialog

Thalia: Just take the antidote.

Duration Duration Scene Panel 6 264 24

Dialog

Carmen: No! This is what you did to me,

Dialog