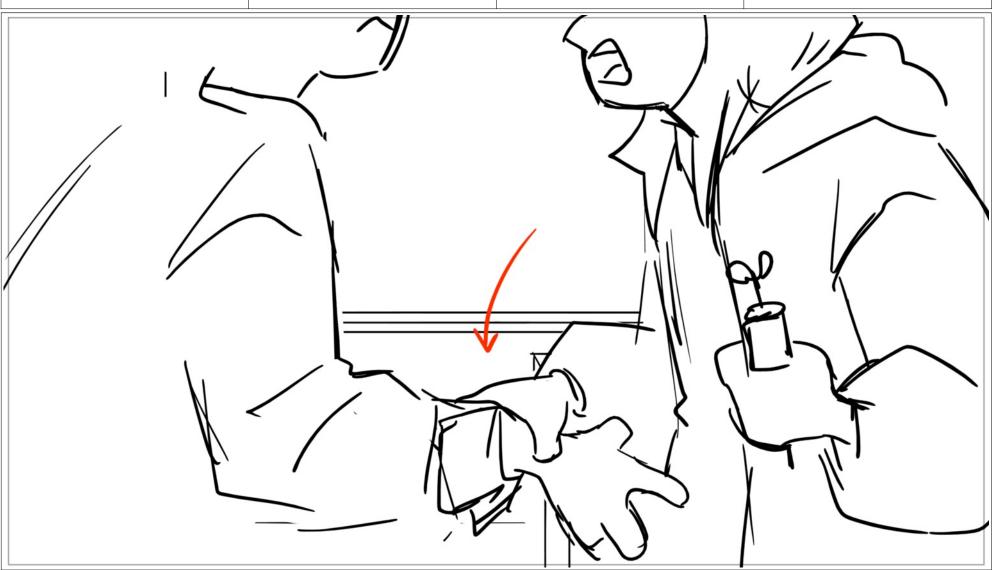

Scene Duration Panel Duration
1 328 12 24

Dialog

Carmen: Yes it IS!

Scene Duration Panel Duration 1328 To 13 Duration 24

Dialog LOOK AT ME!

Dialog

Carmen: I wouldn't have gotten bit,

Scene Duration Panel Duration 2 48 2 24

Dialog
If you weren't so

Dialog SELFISH.

Dialog

Then let me fix it.

Dialog

Carmen: How am I supposed to trust you thinking it would work.

Dialog

YOU'RE the one who got it.