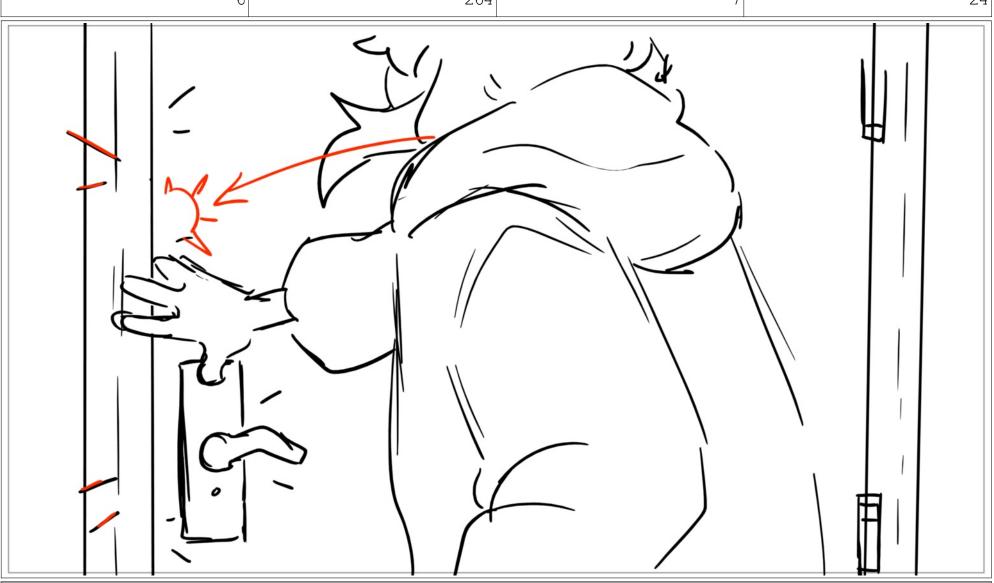

Dialog

Carmen (muffled through the door until it opens: Don't walk away from me!

Dialog

Thalia: Just take the antidote.

Duration Duration Scene Panel 6 264 24

Dialog

Carmen: No! This is what you did to me,

Dialog

This is what you get.

Scene Duration Panel Duration 5 Duration 244

Dialog Because you fucking, Scene Duration Panel Duration 6 264 6 24

Dialog

KILLED ME!!

Scene Duration Panel Duration 264 264 24

Duration Duration Panel Scene 6 264 9 24 Scene Duration Panel Duration 264 10 24