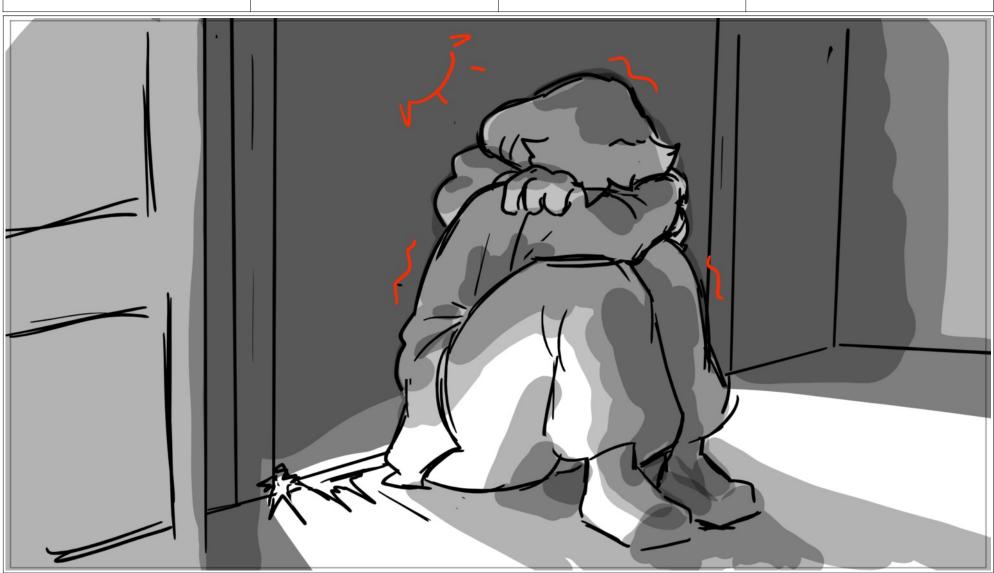

Scene Duration Panel Duration 216 Panel 9 24

Dialog (Carman growls again.)

Dialog (Thalia makes a noise of distress) Scene Duration Panel Duration 12 168 24

Scene Duration Panel Duration
12 168 2 24

Dialog Ahg!

Dialog
(Thalia pants as Carmen's growling continues)

Scene Duration Panel Duration 13 240 Panel 1 24

Scene Duration Panel Duration 240 Duration 24

Scene Duration Panel Duration
13 240 240 24

Scene Duration Panel Duration
13 240 5 24

Dialog (Thalia's voice cracks)

Dialog (She breaks into a sob)

| Scene | Duration | Panel | Duration |
|-------|----------|-------|----------|
| 19    | 24       | 1     | 24       |

Dialog
(Sobbing is heard throughout the room as we explore it's details.)

Dialog (Carmen's growling returns) Scene Duration Panel Duration
24 96 1 24

Scene Duration Panel Duration 24 Panel 3 Duration 24

Dialog
(Thalia controls her sobbing)

Duration Duration Scene Panel 96 24 24