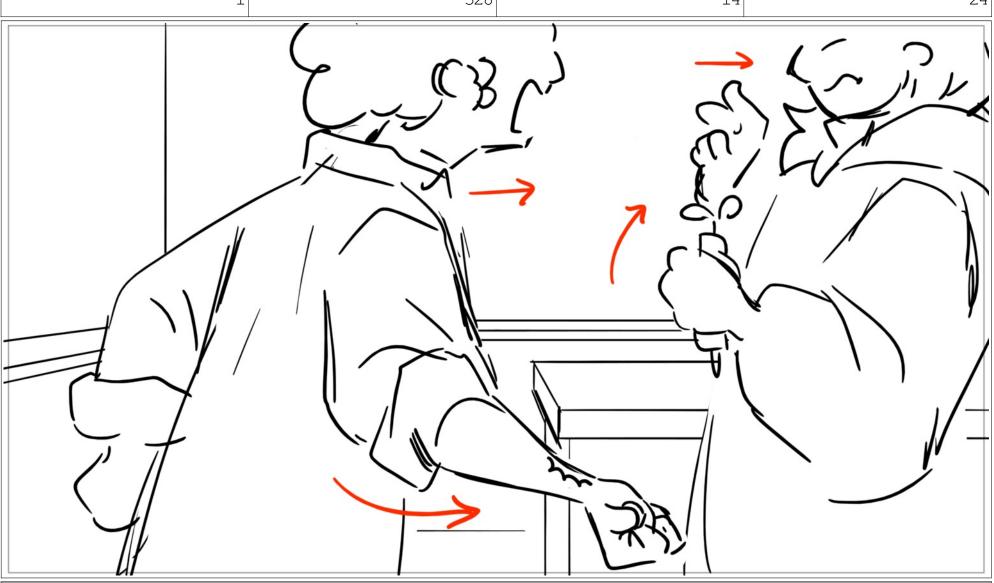

Scene Duration Panel Duration
1 328 12 24

Dialog

Carmen: Yes it IS!

Scene Duration Panel Duration 1328 To 13 Duration 24

Dialog LOOK AT ME!

Dialog

Carmen: I wouldn't have gotten bit,

Scene Duration Panel Duration 2 48 2 24

Dialog
If you weren't so

Dialog SELFISH.

Dialog

Then let me fix it.

Dialog

Carmen: How am I supposed to trust you thinking it would work.

Dialog

YOU'RE the one who got it.