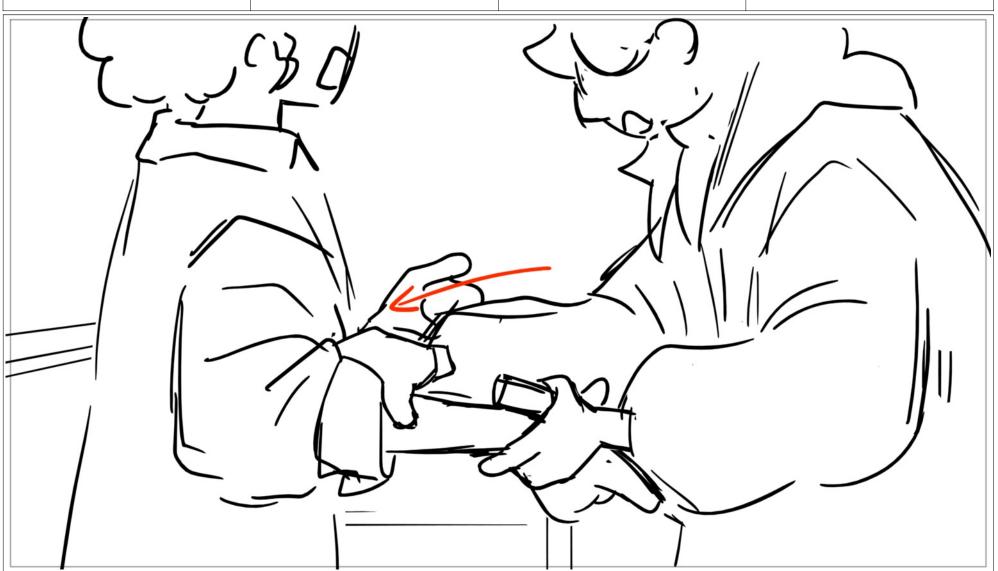

Dialog

Maybe now you can finally live with the consequences of your actions.

Dialog

Thalia: Then talk to me after the antidote kicks in.

Scene Duration Panel Duration 5 144 Panel 6 24

Dialog

Carmen: Excuse me?

Dialog

Carmen (muffled through the door until it opens: Don't walk away from me!

Dialog

Thalia: Just take the antidote.

Duration Duration Scene Panel 6 264 24

Dialog

Carmen: No! This is what you did to me,

Dialog