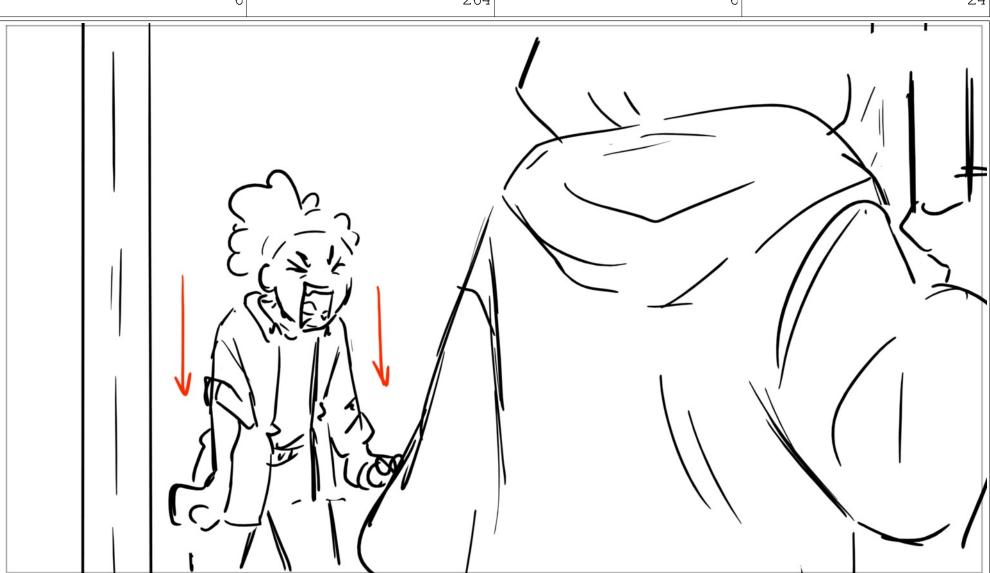

Dialog

Maybe now you can finally live with the consequences of your actions.

Dialog

Thalia: Then talk to me after the antidote kicks in.

Scene Duration Panel Duration 5 144 Panel 6 24

Dialog

Carmen: Excuse me?

Dialog

Carmen (muffled through the door until it opens: Don't walk away from me!

Dialog

Thalia: Just take the antidote.

Duration Duration Scene Panel 6 264 24

Dialog

Carmen: No! This is what you did to me,

Dialog