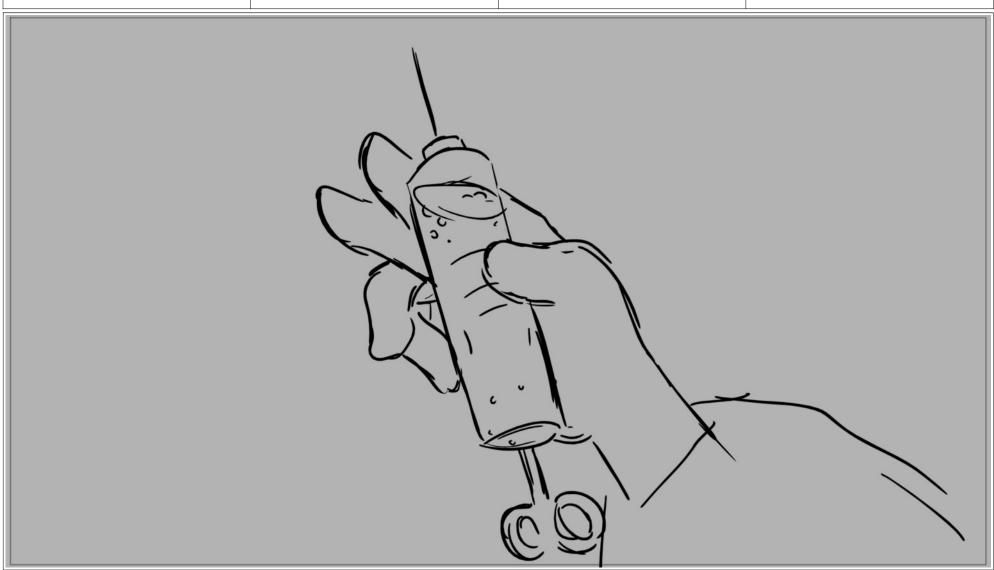

Dialog

Maybe now you can finally live with the consequences of your actions.

Dialog

Thalia: Then talk to me after the antidote kicks in.

Scene Duration Panel Duration 5 144 Panel 6 24

Dialog

Carmen: Excuse me?

Dialog

Carmen (muffled through the door until it opens: Don't walk away from me!

Dialog

Thalia: Just take the antidote.

Duration Duration Scene Panel 6 264 24

Dialog

Carmen: No! This is what you did to me,

Dialog