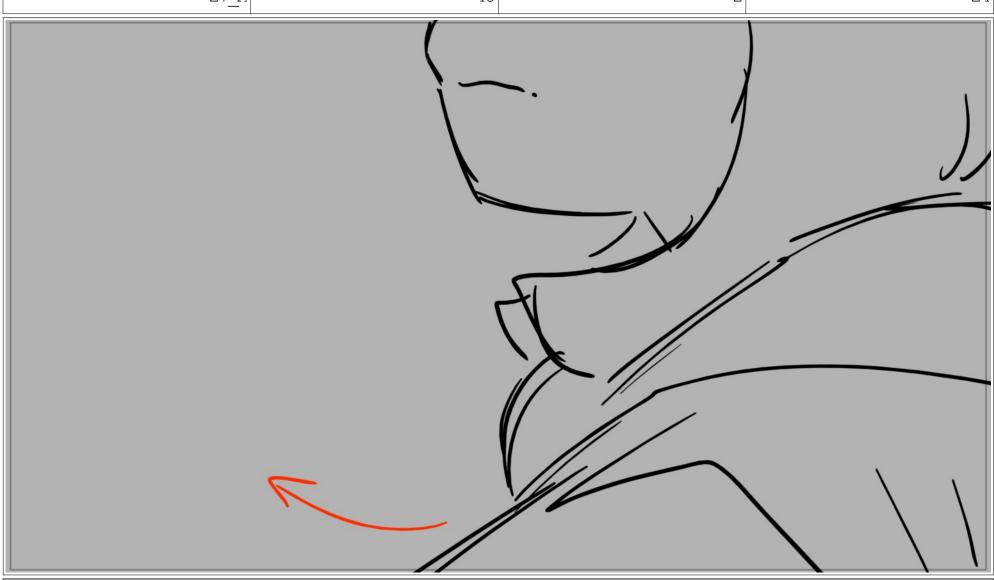

Scene Duration Panel Duration
1 328 12 24

Dialog

Carmen: Yes it IS!

Scene Duration Panel Duration 1328 To 13 Duration 24

Dialog LOOK AT ME!

Dialog

Carmen: I wouldn't have gotten bit,

Scene Duration Panel Duration 2 48 2 24

Dialog
If you weren't so

Dialog SELFISH.

Dialog

Then let me fix it.

Dialog

Carmen: How am I supposed to trust you thinking it would work.

Dialog

YOU'RE the one who got it.