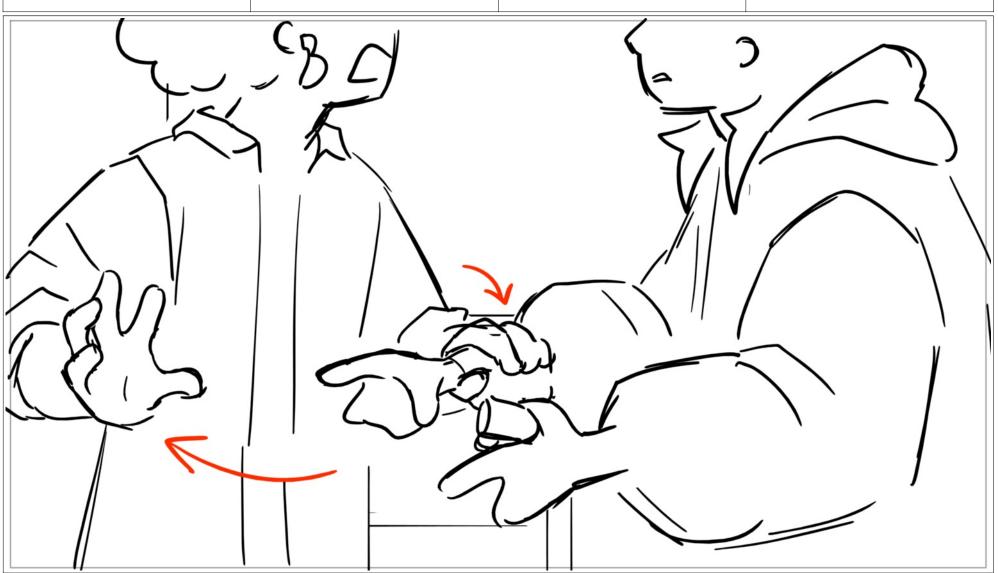

Dialog

Carmen (muffled through the door until it opens: Don't walk away from me!

Dialog

Thalia: Just take the antidote.

Duration Duration Scene Panel 6 264 24

Dialog

Carmen: No! This is what you did to me,

Dialog

This is what you get.

Scene Duration Panel Duration 5 Duration 244

Dialog Because you fucking, Scene Duration Panel Duration 6 264 6 24

Dialog

KILLED ME!!

Scene Duration Panel Duration 264 264 24

Duration Duration Panel Scene 6 264 9 24 Scene Duration Panel Duration 264 10 24