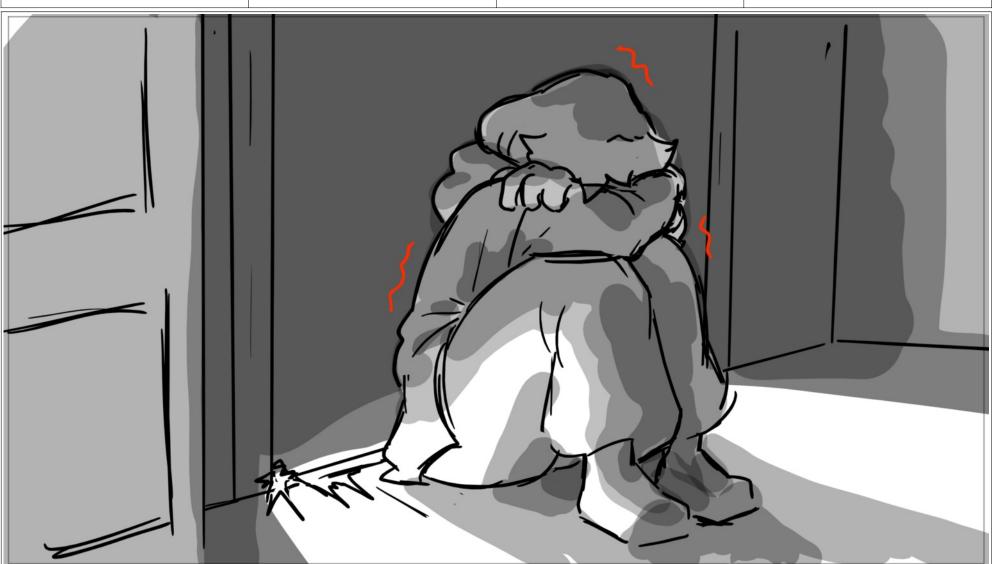

Scene Duration Panel Duration 216 Panel 9 24

Dialog (Carman growls again.)

Dialog (Thalia makes a noise of distress) Scene Duration Panel Duration 12 168 24

Scene Duration Panel Duration
12 168 2 24

Dialog Ahg!

Dialog
(Thalia pants as Carmen's growling continues)

Scene Duration Panel Duration 13 240 Panel 1 24

Scene Duration Panel Duration 240 Duration 24

Scene Duration Panel Duration
13 240 240 24

Scene Duration Panel Duration
13 240 5 24

Dialog (Thalia's voice cracks)

Dialog (She breaks into a sob)

| Scene | Duration | Panel | Duration |
|-------|----------|-------|----------|
| 19    | 24       | 1     | 24       |

Dialog
(Sobbing is heard throughout the room as we explore it's details.)

Dialog (Carmen's growling returns) Scene Duration Panel Duration
24 96 1 24

Scene Duration Panel Duration 24 Panel 3 Duration 24

Dialog
(Thalia controls her sobbing)

Duration Duration Scene Panel 96 24 24