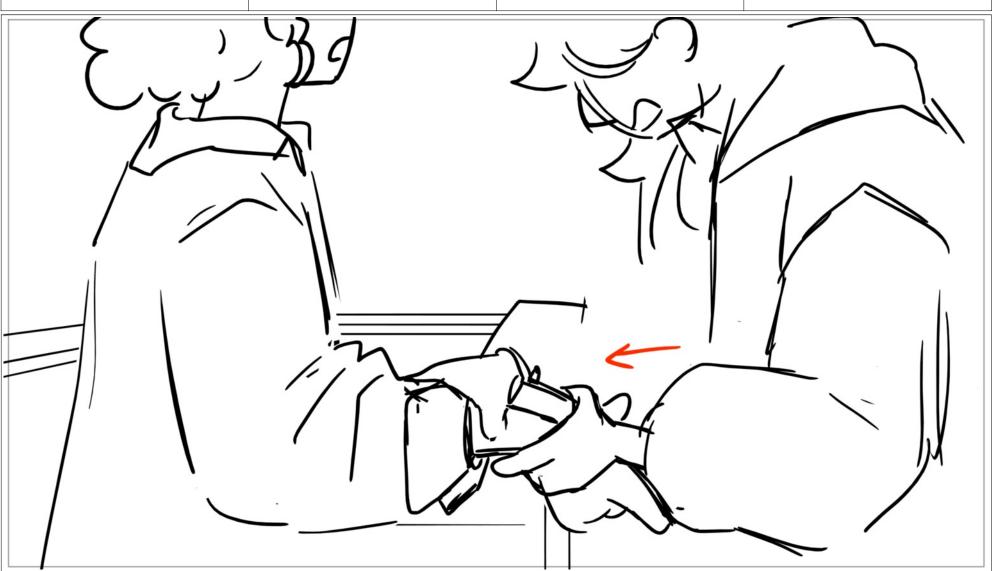

Dialog
If you weren't so

Dialog SELFISH.

Dialog

Then let me fix it.

Dialog

Carmen: How am I supposed to trust you thinking it would work.

Dialog

YOU'RE the one who got it.

Dialog

Maybe now you can finally live with the consequences of your actions.

Dialog

Thalia: Then talk to me after the antidote kicks in.

Scene Duration Panel Duration 5 144 Panel 6 24

Dialog

Carmen: Excuse me?