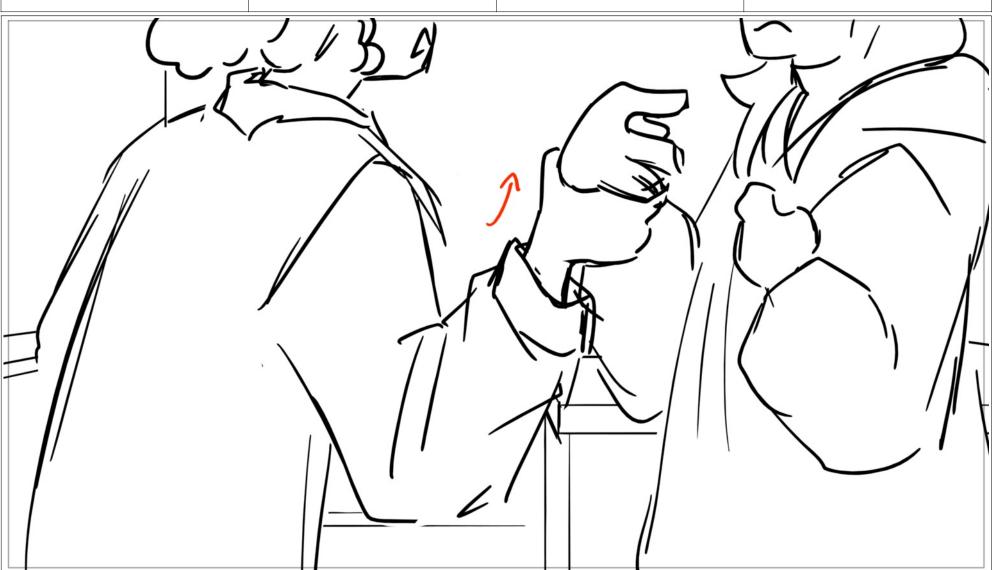

Scene Duration Panel Duration
1 328 12 24

Dialog

Carmen: Yes it IS!

Scene Duration Panel Duration 1328 To 13 Duration 24

Dialog LOOK AT ME!

Dialog

Carmen: I wouldn't have gotten bit,

Scene Duration Panel Duration 2 48 2 24

Dialog
If you weren't so

Dialog SELFISH.

Dialog

Then let me fix it.

Dialog

Carmen: How am I supposed to trust you thinking it would work.

Dialog

YOU'RE the one who got it.