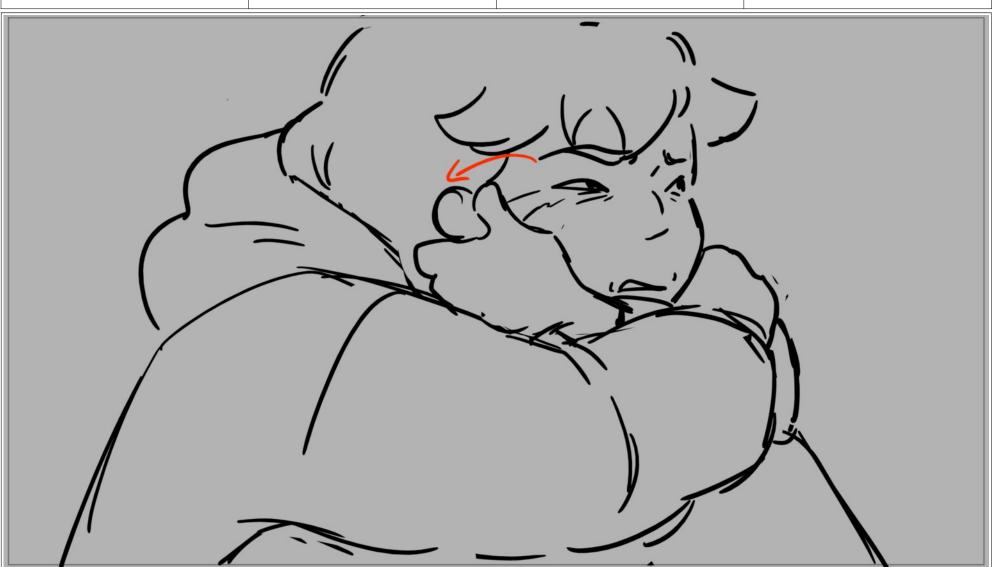

Dialog (Thalia's voice cracks)

Dialog (She breaks into a sob)

| Scene | Duration | Panel | Duration |
|-------|----------|-------|----------|
| 19    | 24       | 1     | 24       |

Dialog
(Sobbing is heard throughout the room as we explore it's details.)

Dialog (Carmen's growling returns) Scene Duration Panel Duration
24 96 1 24

Scene Duration Panel Duration 24 Panel 3 Duration 24

Dialog
(Thalia controls her sobbing)

Duration Duration Scene Panel 96 24 24