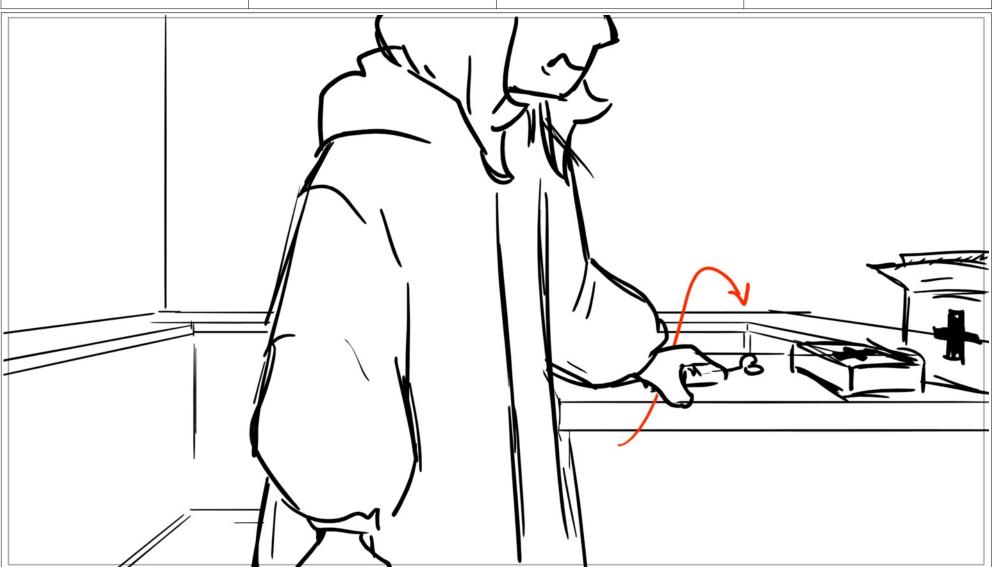

Dialog

Maybe now you can finally live with the consequences of your actions.

Dialog

Thalia: Then talk to me after the antidote kicks in.

Scene Duration Panel Duration 5 144 Panel 6 24

Dialog

Carmen: Excuse me?

Dialog

Carmen (muffled through the door until it opens: Don't walk away from me!

Dialog

Thalia: Just take the antidote.

Duration Duration Scene Panel 6 264 24

Dialog

Carmen: No! This is what you did to me,

Dialog