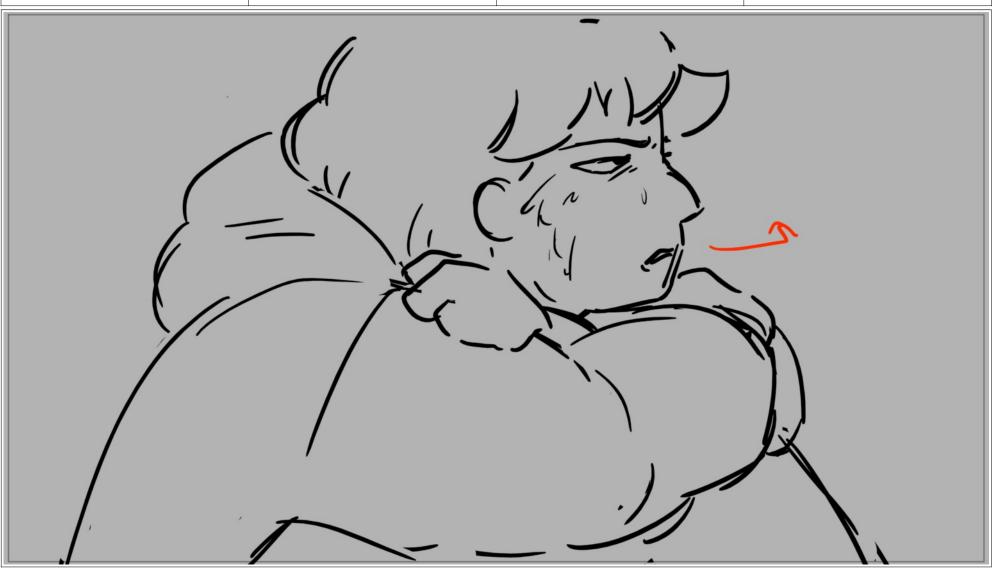

Dialog (Thalia's voice cracks)

Dialog (She breaks into a sob)

| Scene | Duration | Panel | Duration |
|-------|----------|-------|----------|
| 19    | 24       | 1     | 24       |

Dialog
(Sobbing is heard throughout the room as we explore it's details.)

Dialog (Carmen's growling returns) Scene Duration Panel Duration
24 96 1 24

Scene Duration Panel Duration 24 Panel 3 Duration 24

Dialog
(Thalia controls her sobbing)

Duration Duration Scene Panel 96 24 24