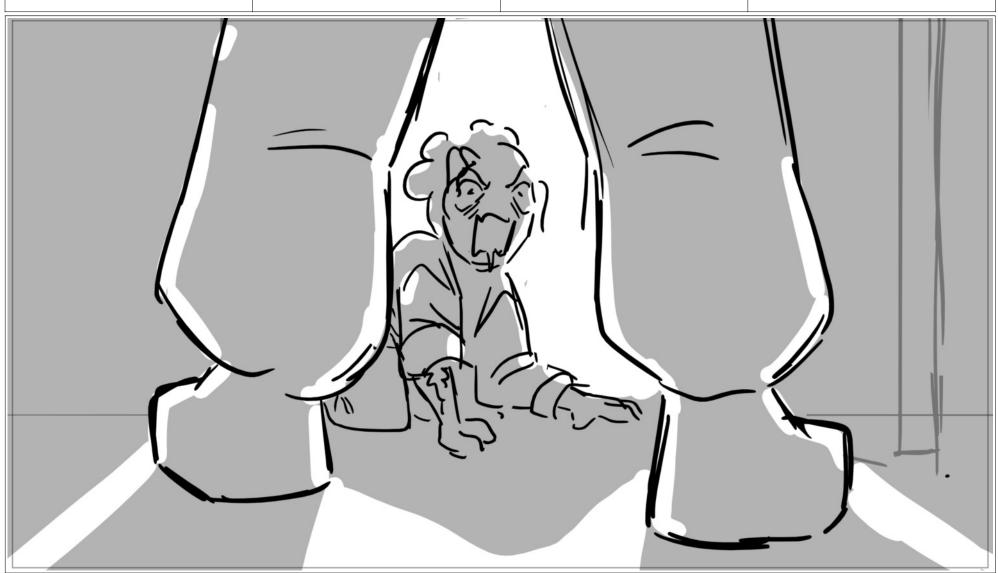

Scene Duration Panel Duration
1 328 12 24

Dialog

Carmen: Yes it IS!

Scene Duration Panel Duration 1328 To 13 Duration 24

Dialog LOOK AT ME!

Dialog

Carmen: I wouldn't have gotten bit,

Scene Duration Panel Duration 2 48 2 24

Dialog
If you weren't so

Dialog SELFISH.

Dialog

Then let me fix it.

Dialog

Carmen: How am I supposed to trust you thinking it would work.

Dialog

YOU'RE the one who got it.