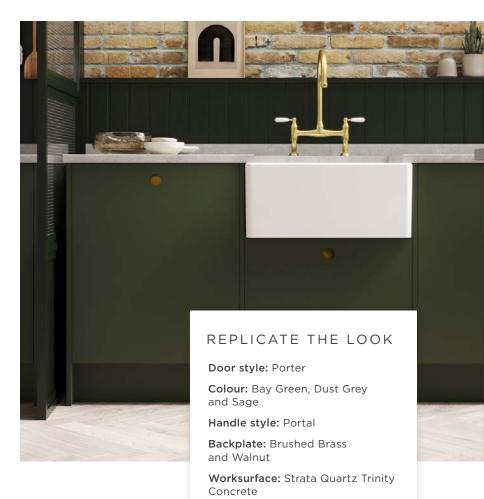

#### SHOWN HERE ON PORTER

Our best-selling contemporary slab takes on a whole new look and feel with the playful introduction of this Scandinavian inspired Portal handle.

Fusing together the industrial undertones of exposed brick, framed glass doors, and ambient wall lighting, with a bold yet traditional colour palette of Bay Green, Dust Grey and Brushed Brass, this beautifully striking kitchen offers a seamless harmony between modern and classic that will work well in any Urban setting.

Encapsulating the entire space, the Portal handle is the perfect partner to work within a multifunctional living environment. From the elegant and soft kitchen, to the retro yet extremely desirable media work unit, this unique handle captures your attention, revealing just enough of its round, contrasting Brushed Brass and Walnut backplate to add a bold, crafted detail to your design.