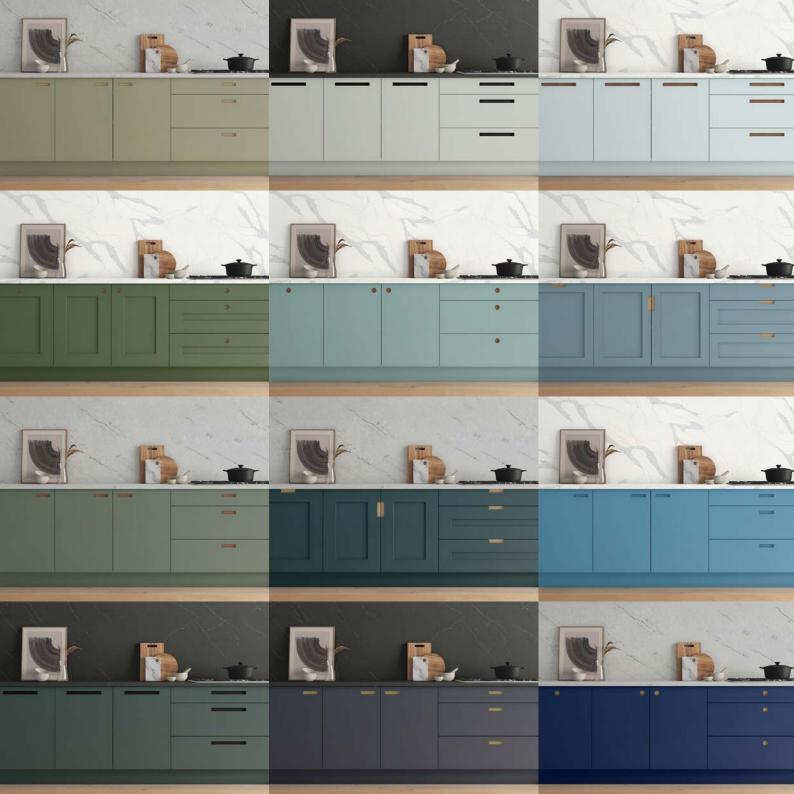

## PAINTED COLOURS

Designed to offer just enough choice without being overpowering, our carefully curated palette of 35 beautiful painted colours, opens the door to even more possibilities when designing with Outline.

From calming whites to on-trend greys, our neutral shades can provide a minimal canvas or unleash a striking statement, ensuring you can create a look that is solely yours.

## PAINTED COLOURS

From warming reds, to earthy greens, each shade has been carefully crafted with nature in mind. Whether you like to air on the side of caution or crave something a little more daring, we're sure you'll find something perfectly suited for you.

## PAINTED COLOURS

From clean and crisp blues, to warmer hues with hints of green, no matter the shade you choose, our palette will offer a grounded, understated feel – ensuring a tranquil environment at the heart of your home.