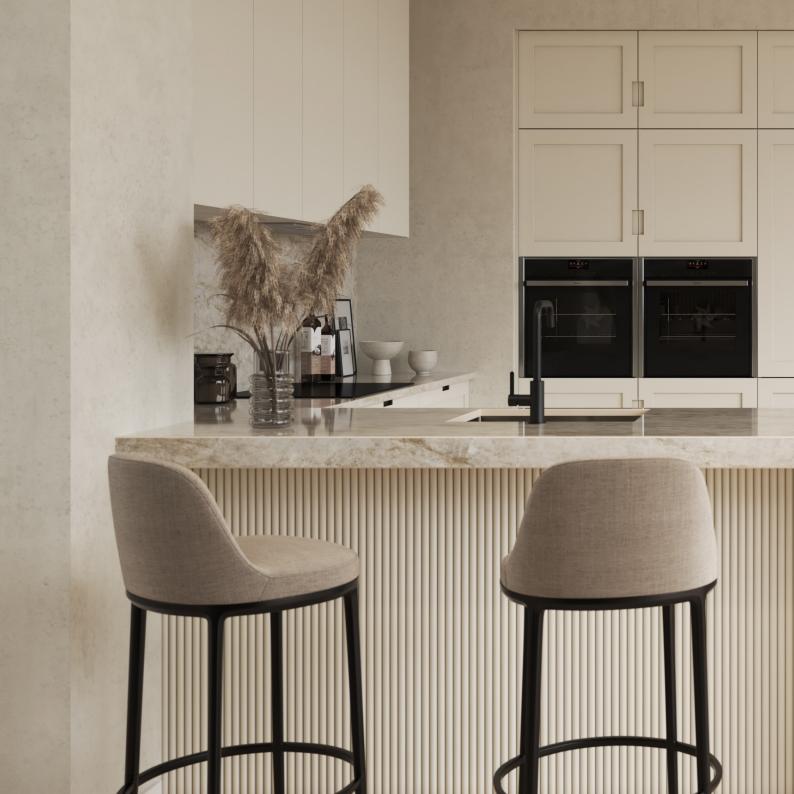

With our new-found outlook on a happy yet healthy work-life balance, this multifunctional room offers a perfectly proportioned space, allowing for family life, entertaining or simply somewhere to gather at the end of the day. The open-plan design is effortlessly optimised through floor-to-ceiling windows, full height wall units, and an integrated breakfast bar, whilst even the most unassuming of spaces has been accounted for, courtesy of a Carbon coloured 'home bar' and wine fridge.