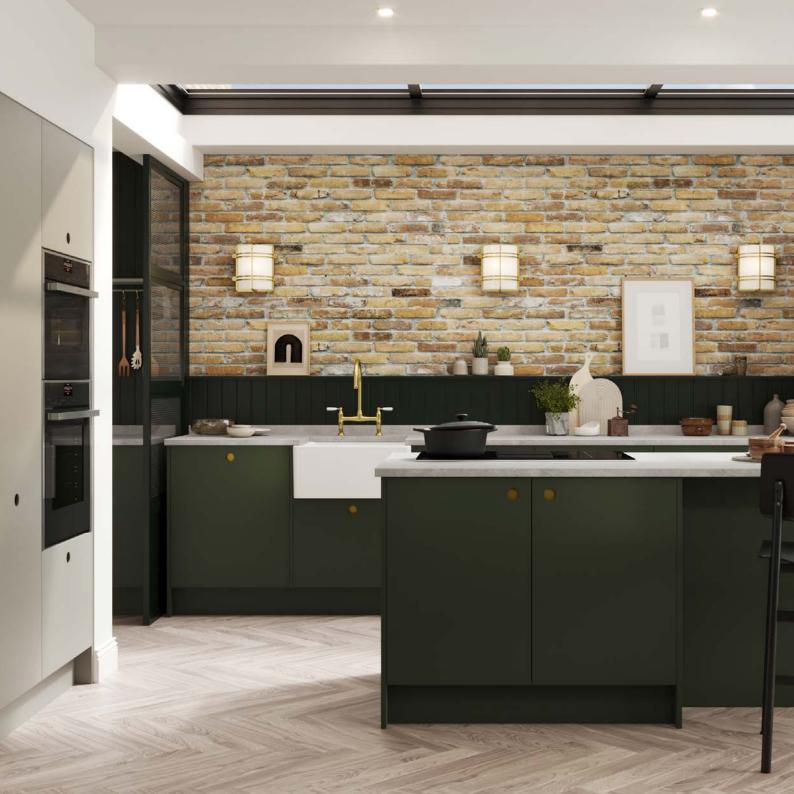

#### SHOWN HERE ON PORTER

Our best-selling contemporary slab takes on a whole new look and feel with the playful introduction of this Scandinavian inspired Portal handle.

Fusing together the industrial undertones of exposed brick, framed glass doors, and ambient wall lighting, with a bold yet traditional colour palette of Bay Green, Dust Grey and Brushed Brass, this beautifully striking kitchen offers a seamless harmony between modern and classic that will work well in any Urban setting.

Encapsulating the entire space, the Portal handle is the perfect partner to work within a multifunctional living environment. From the elegant and soft kitchen, to the retro yet extremely desirable media work unit, this unique handle captures your attention, revealing just enough of its round, contrasting Brushed Brass and Walnut backplate to add a bold, crafted detail to your design.