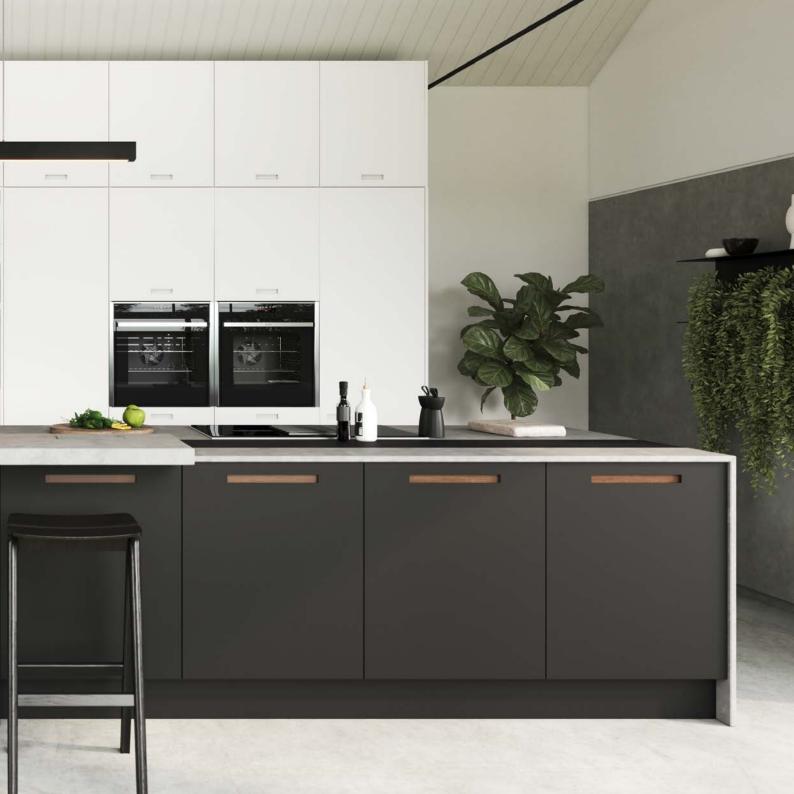

## EXTENDED CHANNEL

SHOWN HERE ON PORTER

Two handles, both exclusive to Porter and with the same sophisticated linear appearance, offer a considered, symmetrical feel to this minimal design. Featuring slightly rounded edges and a striking rectangular backplate, Channel perfectly emphasises the flow and movement within this sleek and seamless space. In addition, Extended Channel perfectly provides a natural evolution of its smaller namesake, with an elongated geometric shape, creating an ultra-modern appearance for our most popular contemporary door.

Synonymous with German kitchens, this space has everything you would expect from 21st century design, carefully considering every element to ensure it delivers a highly functional aesthetic that exudes luxe and ambience. Floor-to-ceiling wall units, housing an appliance bank and cleverly composed cook's cabinet, blend beautifully with a super contemporary, imposing island, to offer maximum impact with minimum effort. Beautifully separated by a Silestone Seaport breakfast bar, the double Island offers a multifunctional space for food preparation and a wet area, whereas the Walnut backplates, open shelving and huge windows, allow for a natural ambience letting the outside flood within.