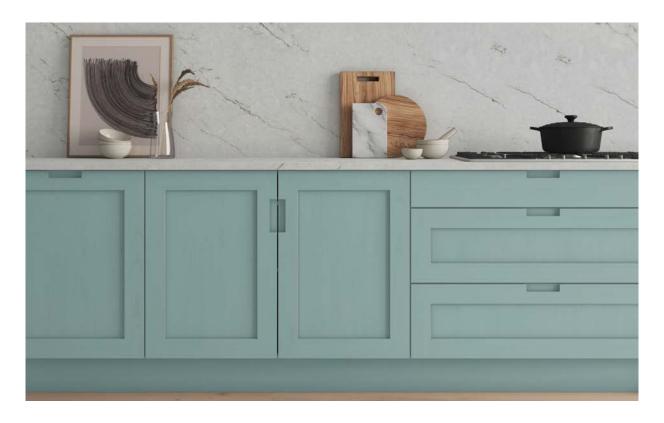

#### FITZROY

A simple Shaker with a smooth painted finish, Fitzroy Portal provides an ideal canvas to create a striking, quintessentially British look, or stay pared back to maintain a refined and understated style.