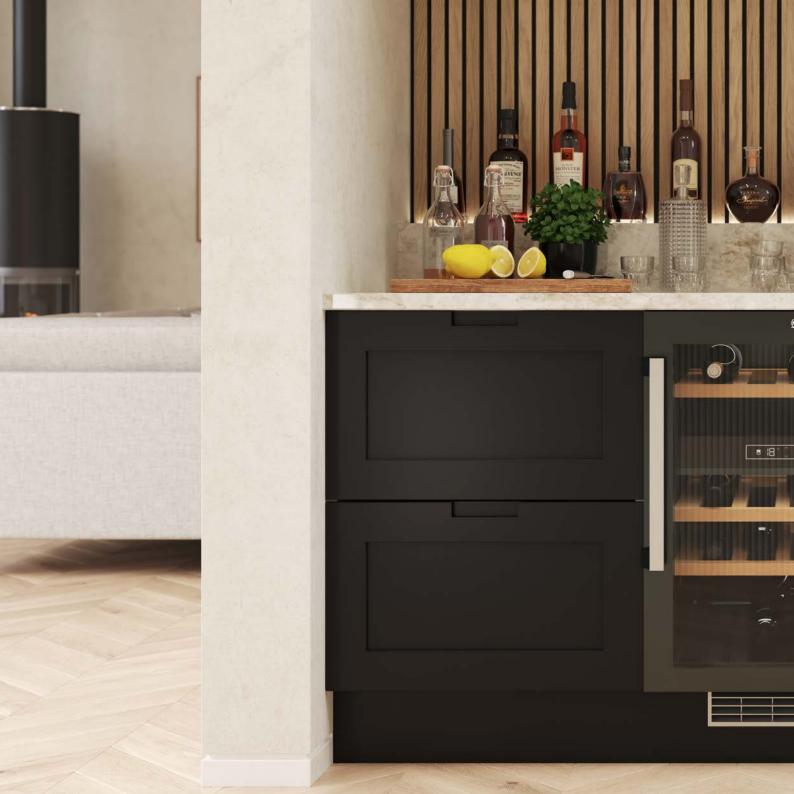

With our new-found outlook on a happy yet healthy work-life balance, this multifunctional room offers a perfectly proportioned space, allowing for family life, entertaining or simply somewhere to gather at the end of the day. The open-plan design is effortlessly optimised through floor-to-ceiling windows, full height wall units, and an integrated breakfast bar, whilst even the most unassuming of spaces has been accounted for, courtesy of a Carbon coloured 'home bar' and wine fridge.