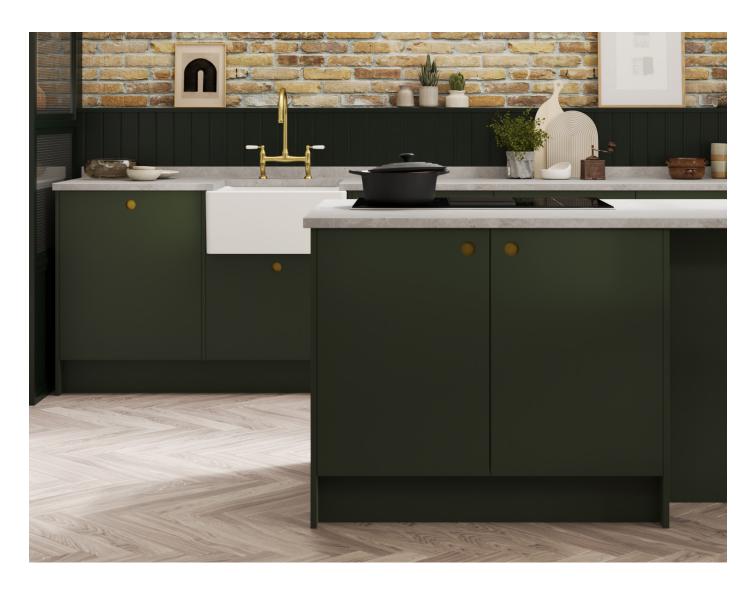

#### SHOWN HERE ON PORTER

Our best-selling contemporary slab takes on a whole new look and feel with the playful introduction of this Scandinavian inspired Portal handle.

Fusing together the industrial undertones of exposed brick, framed glass doors, and ambient wall lighting, with a bold yet traditional colour palette of Bay Green, Dust Grey and Brushed Brass, this beautifully striking kitchen offers a seamless harmony between modern and classic that will work well in any Urban setting.

Encapsulating the entire space, the Portal handle is the perfect partner to work within a multifunctional living environment. From the elegant and soft kitchen, to the retro yet extremely desirable media work unit, this unique handle captures your attention, revealing just enough of its round, contrasting Brushed Brass and Walnut backplate to add a bold, crafted detail to your design.