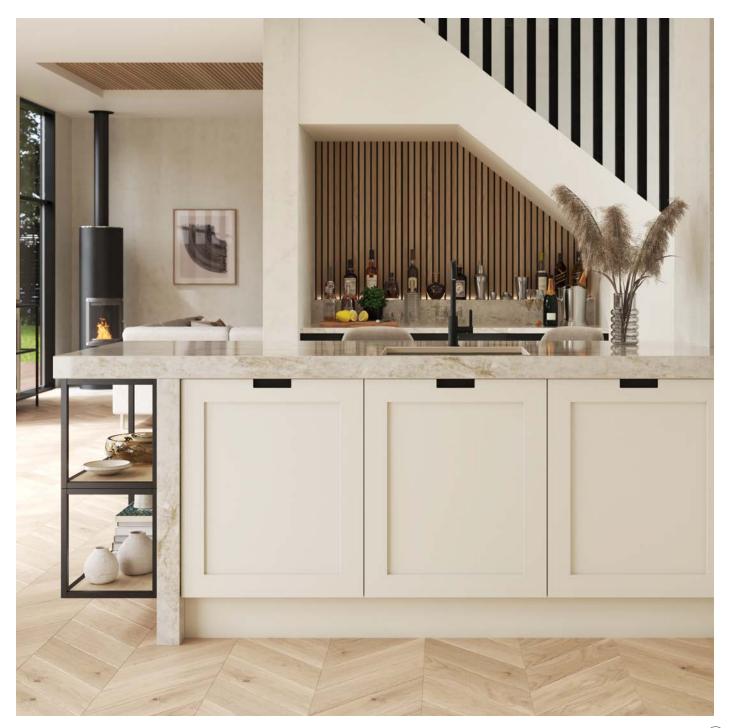

With our new-found outlook on a happy yet healthy work-life balance, this multifunctional room offers a perfectly proportioned space, allowing for family life, entertaining or simply somewhere to gather at the end of the day. The open-plan design is effortlessly optimised through floor-to-ceiling windows, full height wall units, and an integrated breakfast bar, whilst even the most unassuming of spaces has been accounted for, courtesy of a Carbon coloured 'home bar' and wine fridge.