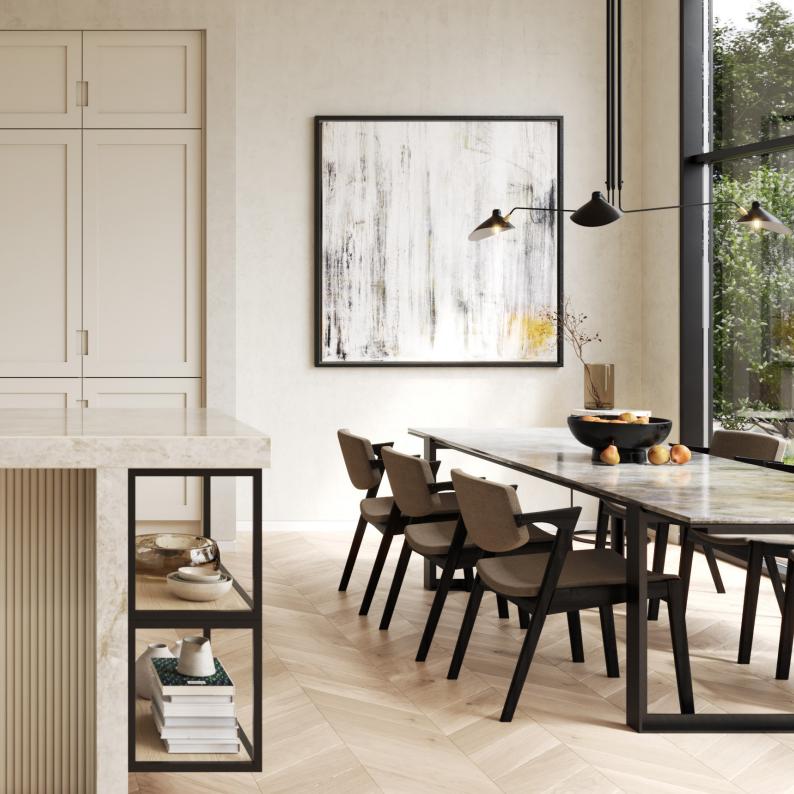

With our new-found outlook on a happy yet healthy work-life balance, this multifunctional room offers a perfectly proportioned space, allowing for family life, entertaining or simply somewhere to gather at the end of the day. The open-plan design is effortlessly optimised through floor-to-ceiling windows, full height wall units, and an integrated breakfast bar, whilst even the most unassuming of spaces has been accounted for, courtesy of a Carbon coloured 'home bar' and wine fridge.