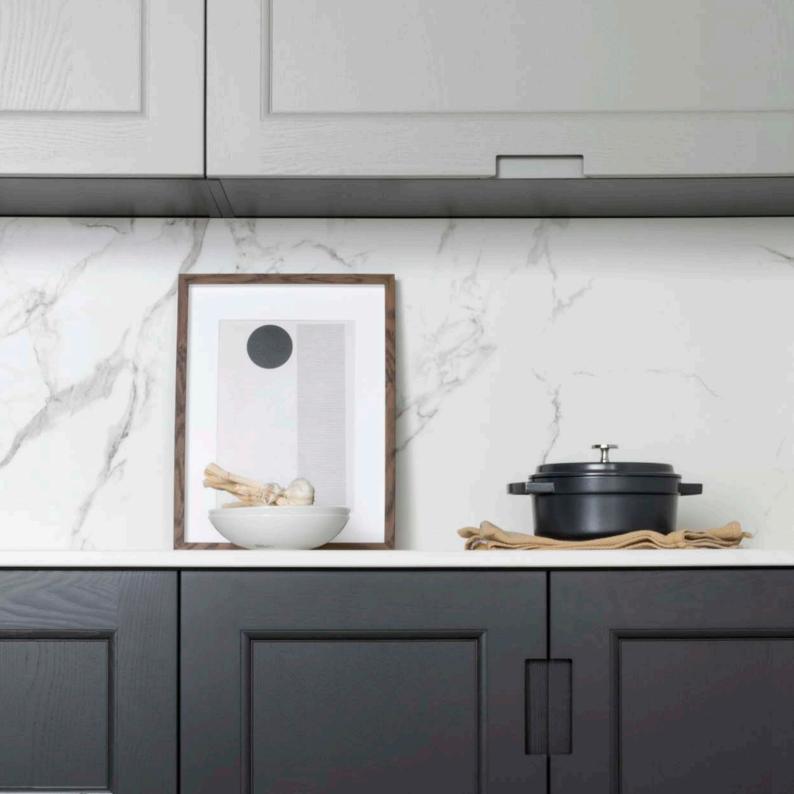

EDGE\_

Subtly sculpted into the perimeter of the door, Edge offers a refined and considered handle that is equally suited to modern or traditional homes.

Appearing to be at one with the door style, its beautifully curved corners soften the overall design, whilst adding depth and interest, creating an inviting and unified appearance.

#### SHOWN HERE ON MORNINGTON SHAKER

Offering a modern twist on this classic shaker, our beautifully crafted Edge handle has been subtly sculpted into the perimeter of the door, allowing for a design that is as attractive as it is functional. Appearing to be at one with the door, thanks to the perfectly painted matching backplate, the slightly turned-up corners provide a softer, unified appearance, whilst still retaining a handleless appeal.