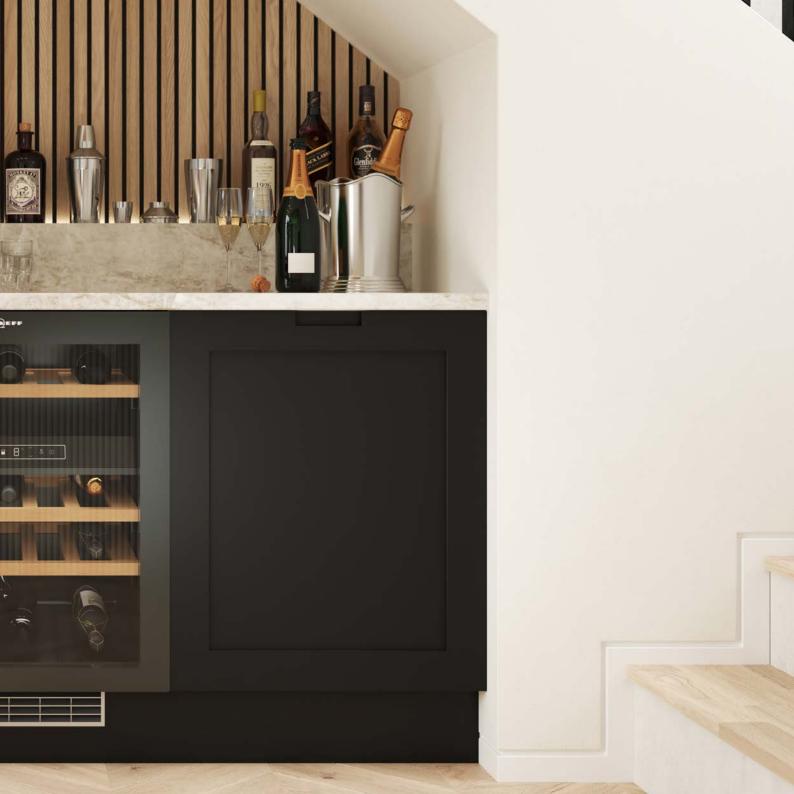

With our new-found outlook on a happy yet healthy work-life balance, this multifunctional room offers a perfectly proportioned space, allowing for family life, entertaining or simply somewhere to gather at the end of the day. The open-plan design is effortlessly optimised through floor-to-ceiling windows, full height wall units, and an integrated breakfast bar, whilst even the most unassuming of spaces has been accounted for, courtesy of a Carbon coloured 'home bar' and wine fridge.