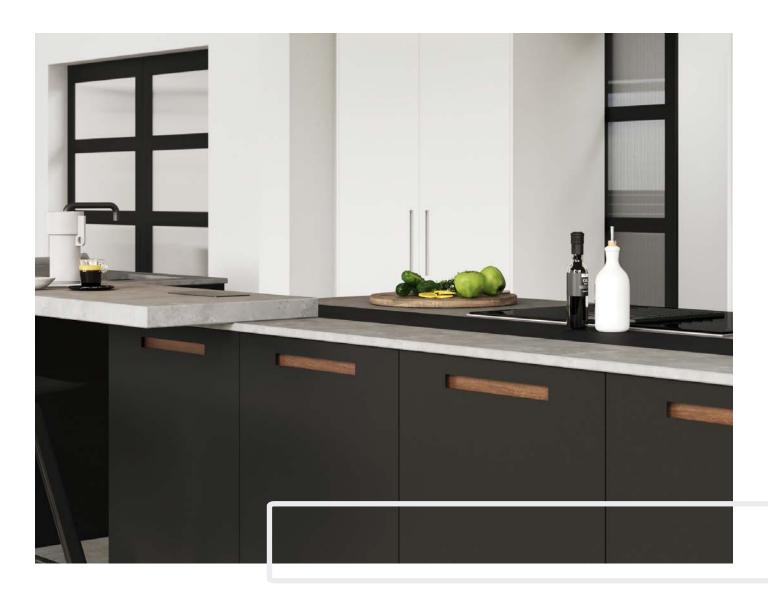

# CHANNEL

The linear appearance of Channel offers a contemporary and reserved handle with a subtle emphasis towards flow and movement, synonymous with a seamlessly sleek design.

This sophisticated shape features slightly rounded edges and a striking rectangular backplate, to create an ergonomic handle that reflects the modern nature of a contemporary design.

# EXTENDED CHANNEL

A natural evolution of Channel, Extended Channel's bold, geometric shape creates a beautifully sleek, ultra-modern appearance.

Influenced by German design, its slightly rounded edges and elongated backplates combine to deliver a functional yet adventurous handle, perfectly suited for the modern-day homeowner.

## EXTENDED CHANNEL

SHOWN HERE ON PORTER

Two handles, both exclusive to Porter and with the same sophisticated linear appearance, offer a considered, symmetrical feel to this minimal design. Featuring slightly rounded edges and a striking rectangular backplate, Channel perfectly emphasises the flow and movement within this sleek and seamless space. In addition, Extended Channel perfectly provides a natural evolution of its smaller namesake, with an elongated geometric shape, creating an ultra-modern appearance for our most popular contemporary door.

Synonymous with German kitchens, this space has everything you would expect from 21st century design, carefully considering every element to ensure it delivers a highly functional aesthetic that exudes luxe and ambience. Floor-to-ceiling wall units, housing an appliance bank and cleverly composed cook's cabinet, blend beautifully with a super contemporary, imposing island, to offer maximum impact with minimum effort. Beautifully separated by a Silestone Seaport breakfast bar, the double Island offers a multifunctional space for food preparation and a wet area, whereas the Walnut backplates, open shelving and huge windows, allow for a natural ambience letting the outside flood within.