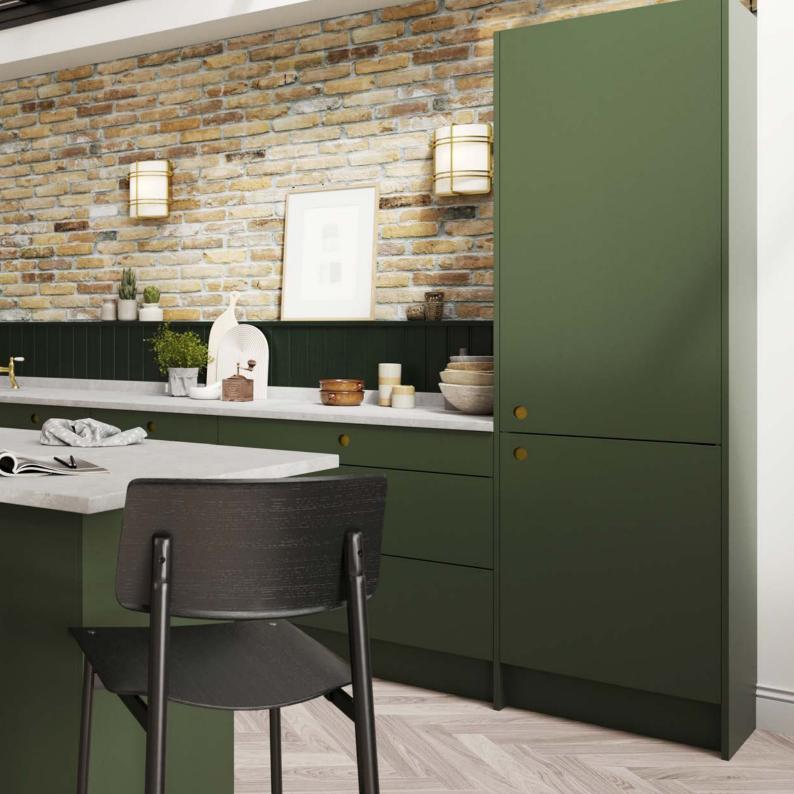

#### SHOWN HERE ON PORTER

Our best-selling contemporary slab takes on a whole new look and feel with the playful introduction of this Scandinavian inspired Portal handle.

Fusing together the industrial undertones of exposed brick, framed glass doors, and ambient wall lighting, with a bold yet traditional colour palette of Bay Green, Dust Grey and Brushed Brass, this beautifully striking kitchen offers a seamless harmony between modern and classic that will work well in any Urban setting.

Encapsulating the entire space, the Portal handle is the perfect partner to work within a multifunctional living environment. From the elegant and soft kitchen, to the retro yet extremely desirable media work unit, this unique handle captures your attention, revealing just enough of its round, contrasting Brushed Brass and Walnut backplate to add a bold, crafted detail to your design.