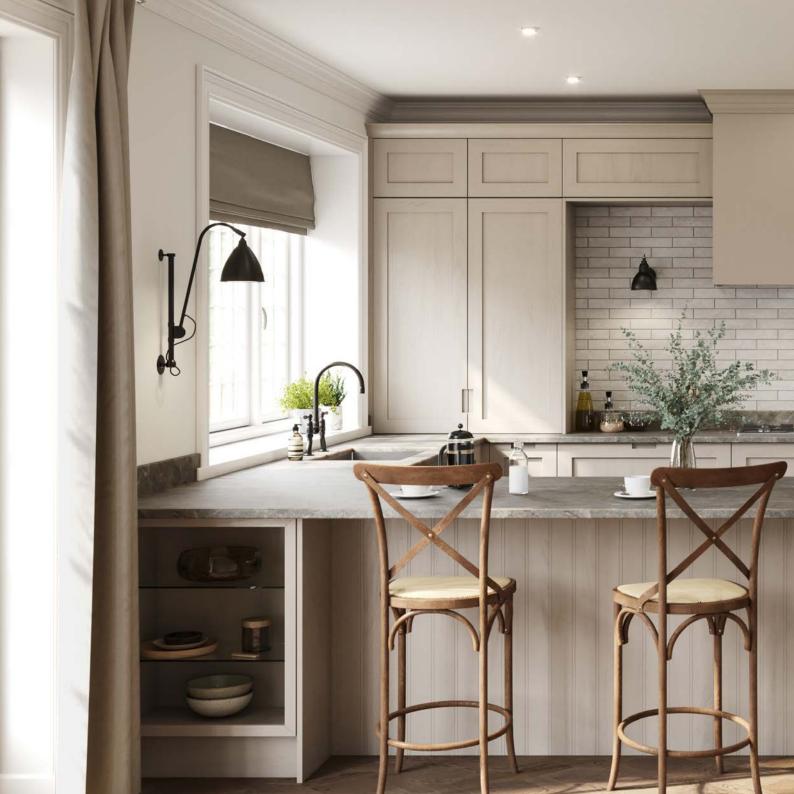

#### SHOWN HERE ON MORNINGTON SHAKER

Offering a modern twist on this classic shaker, our beautifully crafted Edge handle has been subtly sculpted into the perimeter of the door, allowing for a design that is as attractive as it is functional. Appearing to be at one with the door, thanks to the perfectly painted matching backplate, the slightly turned-up corners provide a softer, unified appearance, whilst still retaining a handleless appeal.

A muted yet warming colour palette, combined with classic cornice, a striking waterfall down-stand, and open shelving, gives the illusion of a traditional farmhouse scene, whilst the U-shaped layout, full height appliance bank and exposed wine rack, allows for a 'new build' feel at the same time.

The simplistic design is continued right through to the utility room, offering the homeowner a free flowing, dynamic space, perfectly situated for a busy family life. And, ensuring the kitchen really does cater for everyone, a built-in dog shower and bed has been cleverly factored in to this multi-functional, hub of the home.