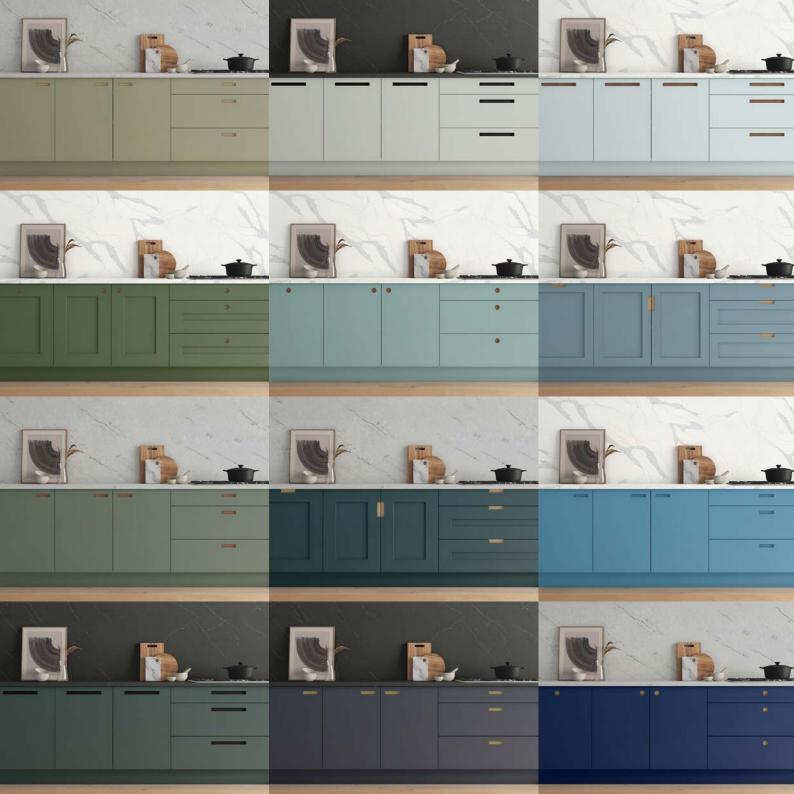

## PAINTED COLOURS

From warming reds, to earthy greens, each shade has been carefully crafted with nature in mind. Whether you like to air on the side of caution or crave something a little more daring, we're sure you'll find something perfectly suited for you.

#### WARM NEUTRALS

#### **OLIVE GREENS**

**FOREST GREENS** 

## PAINTED COLOURS

From clean and crisp blues, to warmer hues with hints of green, no matter the shade you choose, our palette will offer a grounded, understated feel – ensuring a tranquil environment at the heart of your home.

#### **GREEN BLUES**

#### **INK BLUES**

Whilst every effort has been made to accurately represent painted colours, actual product colours may vary slightly from colours shown in this brochure.

If opting for a dark kitchen, it is worth noting that darker shades can show up fingerprint marks more easily than lighter finishes, however these are easily removed with a soft Microfibre anti-scratch cloth.