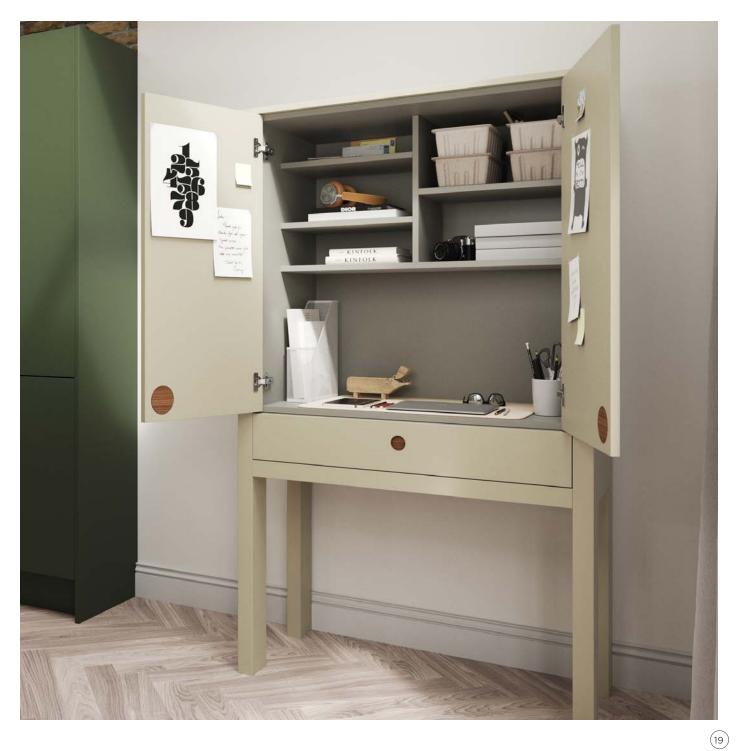

Encapsulating the entire space, the Portal handle is the perfect partner to work within a multifunctional living environment. From the elegant and soft kitchen, to the retro yet extremely desirable media work unit, this unique handle captures your attention, revealing just enough of its round, contrasting Brushed Brass and Walnut backplate to add a bold, crafted detail to your design.

#### PAIR PORTAL WITH:

#### PORTER

Offering the perfect canvas to unleash minimalist styling, Porter Portal is sophisticated yet functional, creating a timeless, contemporary space, that is perfect for any home.