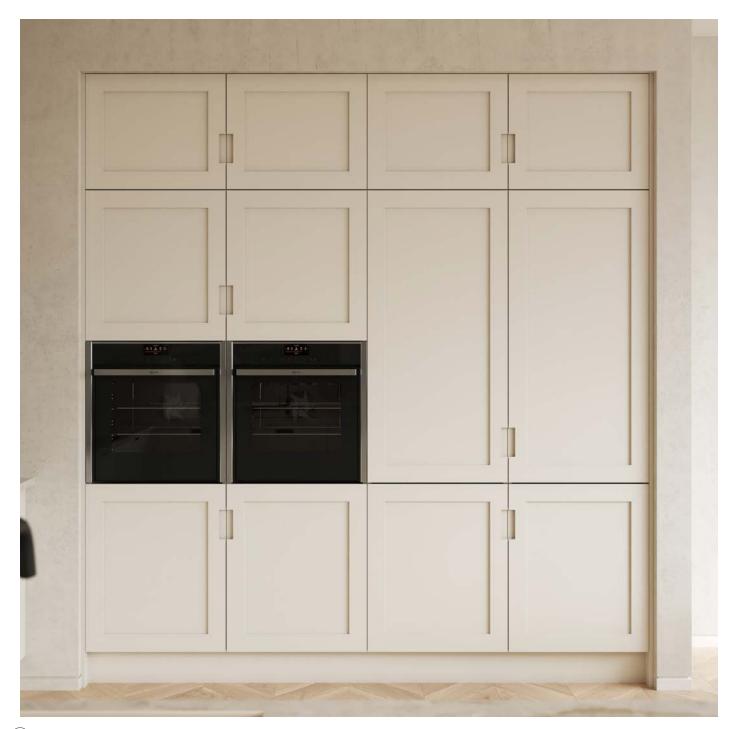

#### SHOWN HERE ON HUNTON

A completely different take on a muted palette, Hunton Edge provides a relaxed, pared back space, that remains dignified and controlled throughout. The astute blend of smooth painted Porcelain doors, with a combination of either matching Porcelain or striking Carbon backplates, offers depth and interest through accent features, ensuring the overall canvas remains simple yet impactful.

Proving that this handle really can work well in any setting, the combination of both a painted Porcelain and painted Carbon, offers a tonal hue without being overpowering, whilst still retaining a versatile linear feel, complementing the detail of a traditional Shaker door.