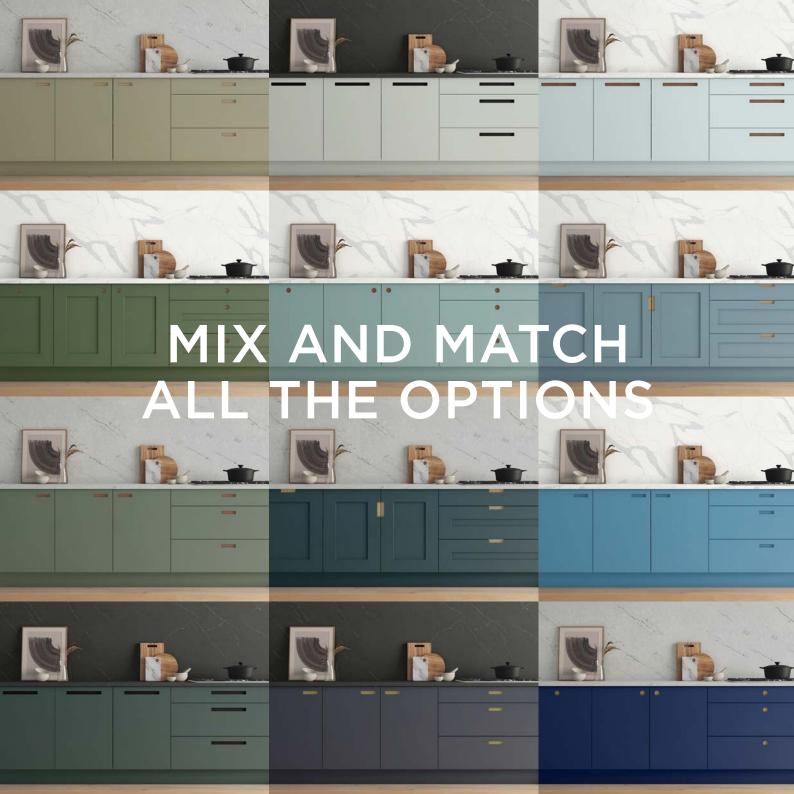

## PAINTED COLOURS

Designed to offer just enough choice without being overpowering, our carefully curated palette of 35 beautiful painted colours, opens the door to even more possibilities when designing with Outline.

From calming whites to on-trend greys, our neutral shades can provide a minimal canvas or unleash a striking statement, ensuring you can create a look that is solely yours.

## PAINTED COLOURS

From warming reds, to earthy greens, each shade has been carefully crafted with nature in mind. Whether you like to air on the side of caution or crave something a little more daring, we're sure you'll find something perfectly suited for you.

## PAINTED COLOURS

From clean and crisp blues, to warmer hues with hints of green, no matter the shade you choose, our palette will offer a grounded, understated feel – ensuring a tranquil environment at the heart of your home.