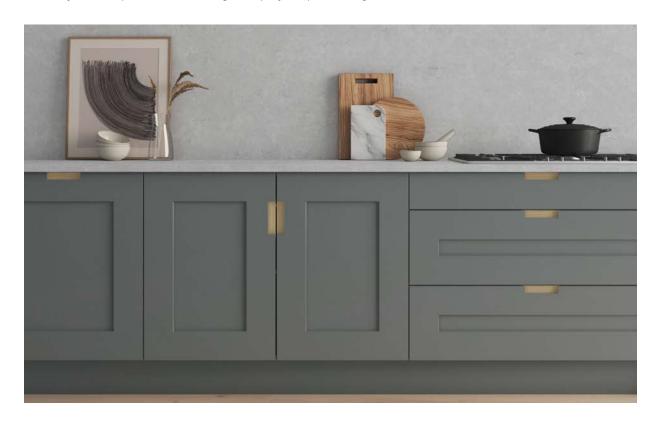

#### SHOWN HERE ON HUNTON

A completely different take on a muted palette, Hunton Edge provides a relaxed, pared back space, that remains dignified and controlled throughout. The astute blend of smooth painted Porcelain doors, with a combination of either matching Porcelain or striking Carbon backplates, offers depth and interest through accent features, ensuring the overall canvas remains simple yet impactful.

Proving that this handle really can work well in any setting, the combination of both a painted Porcelain and painted Carbon, offers a tonal hue without being overpowering, whilst still retaining a versatile linear feel, complementing the detail of a traditional Shaker door.