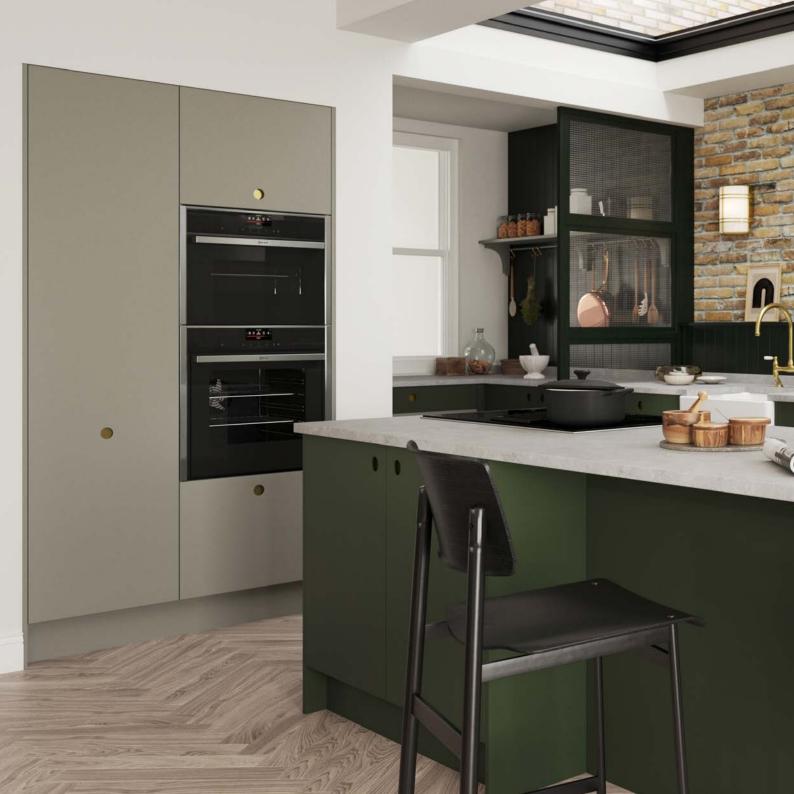

## EXTENDED CHANNEL

SHOWN HERE ON PORTER

Two handles, both exclusive to Porter and with the same sophisticated linear appearance, offer a considered, symmetrical feel to this minimal design. Featuring slightly rounded edges and a striking rectangular backplate, Channel perfectly emphasises the flow and movement within this sleek and seamless space. In addition, Extended Channel perfectly provides a natural evolution of its smaller namesake, with an elongated geometric shape, creating an ultra-modern appearance for our most popular contemporary door.

Synonymous with German kitchens, this space has everything you would expect from 21st century design, carefully considering every element to ensure it delivers a highly functional aesthetic that exudes luxe and ambience. Floor-to-ceiling wall units, housing an appliance bank and cleverly composed cook's cabinet, blend beautifully with a super contemporary, imposing island, to offer maximum impact with minimum effort. Beautifully separated by a Silestone Seaport breakfast bar, the double Island offers a multifunctional space for food preparation and a wet area, whereas the Walnut backplates, open shelving and huge windows, allow for a natural ambience letting the outside flood within.