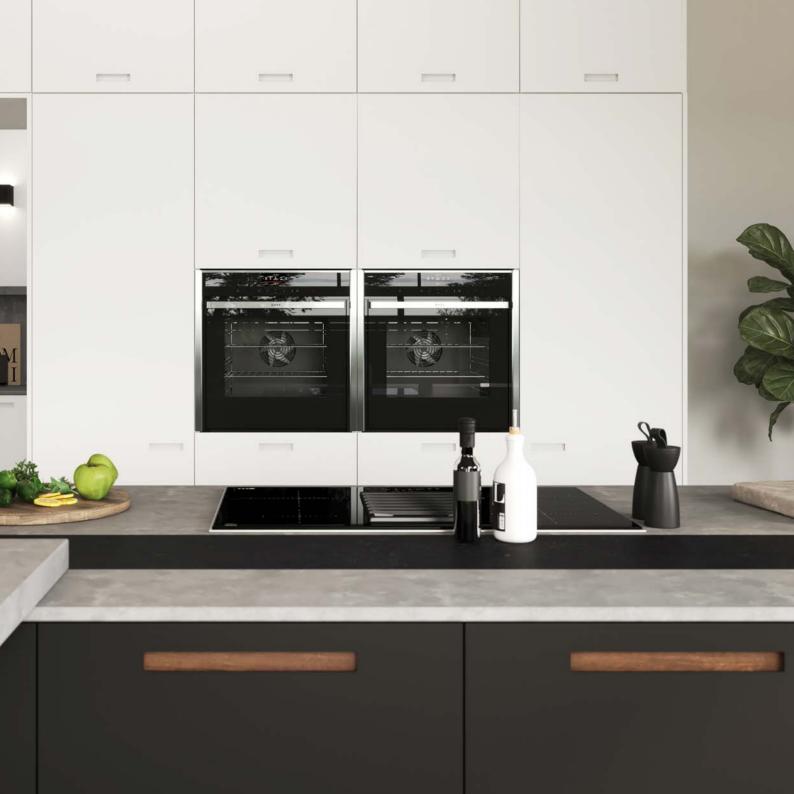

## EXTENDED CHANNEL

SHOWN HERE ON PORTER

Two handles, both exclusive to Porter and with the same sophisticated linear appearance, offer a considered, symmetrical feel to this minimal design. Featuring slightly rounded edges and a striking rectangular backplate, Channel perfectly emphasises the flow and movement within this sleek and seamless space. In addition, Extended Channel perfectly provides a natural evolution of its smaller namesake, with an elongated geometric shape, creating an ultra-modern appearance for our most popular contemporary door.

Synonymous with German kitchens, this space has everything you would expect from 21st century design, carefully considering every element to ensure it delivers a highly functional aesthetic that exudes luxe and ambience. Floor-to-ceiling wall units, housing an appliance bank and cleverly composed cook's cabinet, blend beautifully with a super contemporary, imposing island, to offer maximum impact with minimum effort. Beautifully separated by a Silestone Seaport breakfast bar, the double Island offers a multifunctional space for food preparation and a wet area, whereas the Walnut backplates, open shelving and huge windows, allow for a natural ambience letting the outside flood within.