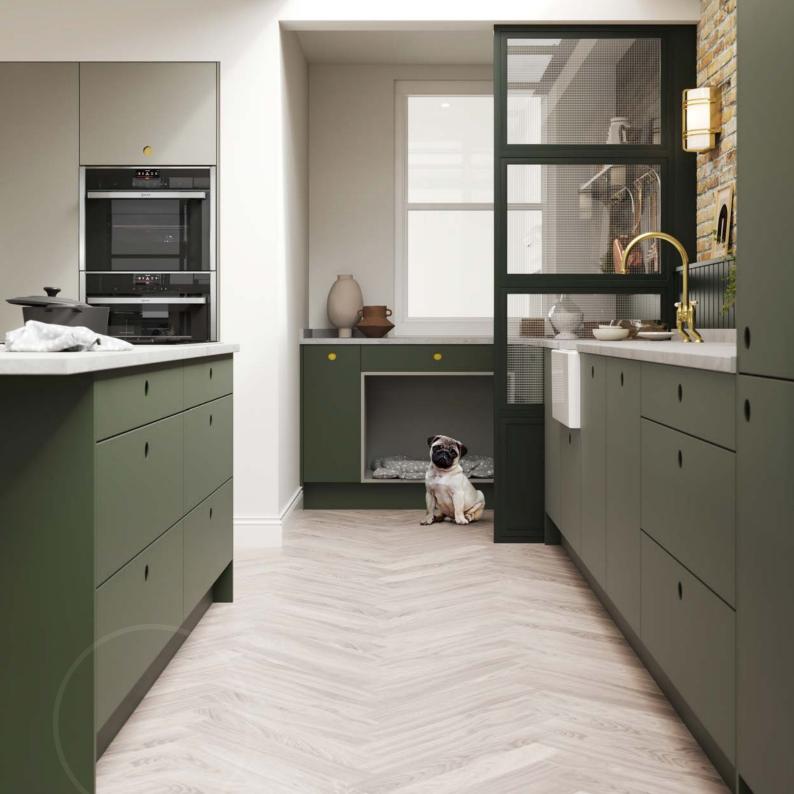

A muted yet warming colour palette, combined with classic cornice, a striking waterfall down-stand, and open shelving, gives the illusion of a traditional farmhouse scene, whilst the U-shaped layout, full height appliance bank and exposed wine rack, allows for a 'new build' feel at the same time.

The simplistic design is continued right through to the utility room, offering the homeowner a free flowing, dynamic space, perfectly situated for a busy family life. And, ensuring the kitchen really does cater for everyone, a built-in dog shower and bed has been cleverly factored in to this multi-functional, hub of the home.