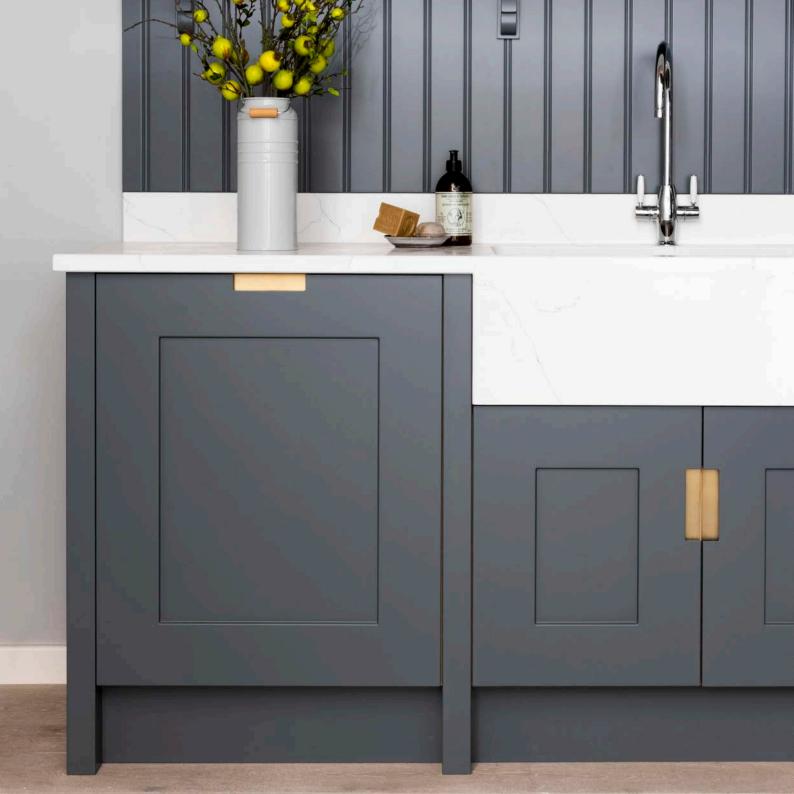

EDGE\_

Subtly sculpted into the perimeter of the door, Edge offers a refined and considered handle that is equally suited to modern or traditional homes.

Appearing to be at one with the door style, its beautifully curved corners soften the overall design, whilst adding depth and interest, creating an inviting and unified appearance.

#### SHOWN HERE ON MORNINGTON SHAKER

Offering a modern twist on this classic shaker, our beautifully crafted Edge handle has been subtly sculpted into the perimeter of the door, allowing for a design that is as attractive as it is functional. Appearing to be at one with the door, thanks to the perfectly painted matching backplate, the slightly turned-up corners provide a softer, unified appearance, whilst still retaining a handleless appeal.