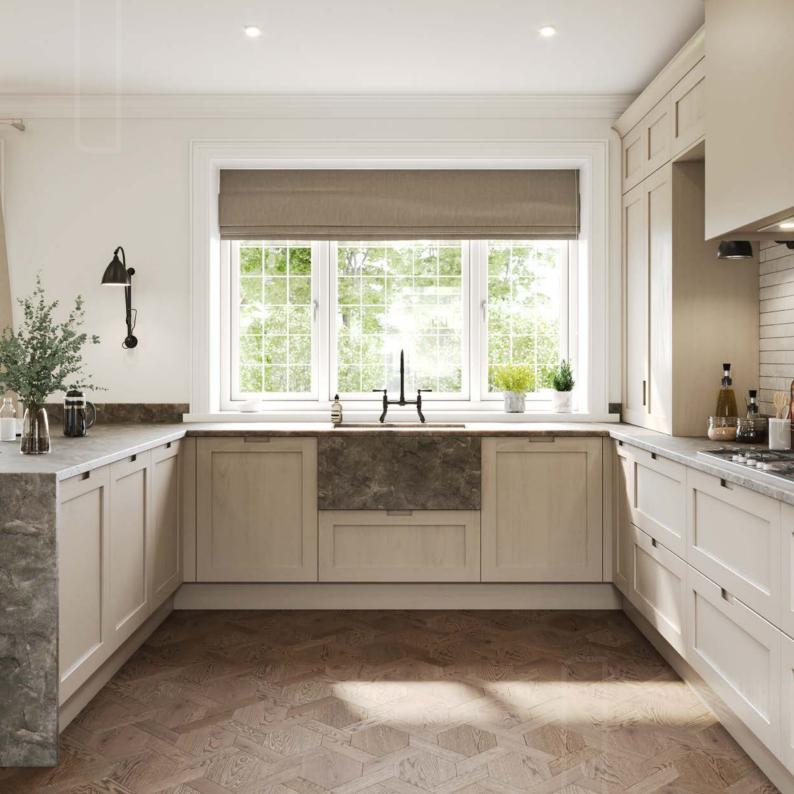

#### SHOWN HERE ON MORNINGTON SHAKER

Offering a modern twist on this classic shaker, our beautifully crafted Edge handle has been subtly sculpted into the perimeter of the door, allowing for a design that is as attractive as it is functional. Appearing to be at one with the door, thanks to the perfectly painted matching backplate, the slightly turned-up corners provide a softer, unified appearance, whilst still retaining a handleless appeal.

A muted yet warming colour palette, combined with classic cornice, a striking waterfall down-stand, and open shelving, gives the illusion of a traditional farmhouse scene, whilst the U-shaped layout, full height appliance bank and exposed wine rack, allows for a 'new build' feel at the same time.

The simplistic design is continued right through to the utility room, offering the homeowner a free flowing, dynamic space, perfectly situated for a busy family life. And, ensuring the kitchen really does cater for everyone, a built-in dog shower and bed has been cleverly factored in to this multi-functional, hub of the home.