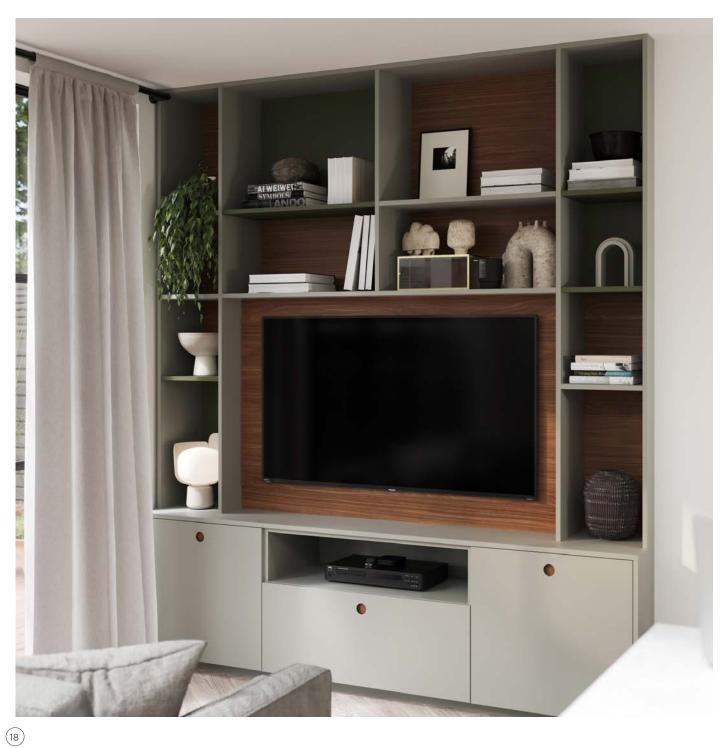

Encapsulating the entire space, the Portal handle is the perfect partner to work within a multifunctional living environment. From the elegant and soft kitchen, to the retro yet extremely desirable media work unit, this unique handle captures your attention, revealing just enough of its round, contrasting Brushed Brass and Walnut backplate to add a bold, crafted detail to your design.