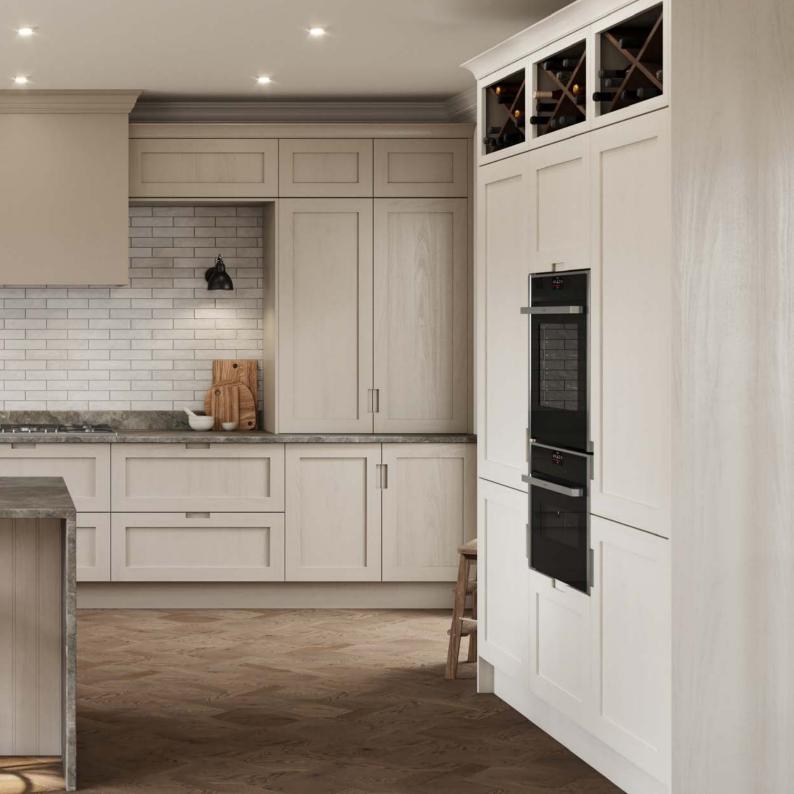

A muted yet warming colour palette, combined with classic cornice, a striking waterfall down-stand, and open shelving, gives the illusion of a traditional farmhouse scene, whilst the U-shaped layout, full height appliance bank and exposed wine rack, allows for a 'new build' feel at the same time.

The simplistic design is continued right through to the utility room, offering the homeowner a free flowing, dynamic space, perfectly situated for a busy family life. And, ensuring the kitchen really does cater for everyone, a built-in dog shower and bed has been cleverly factored in to this multi-functional, hub of the home.