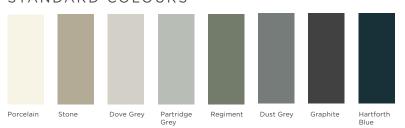

bon, offers a tonal hue without being overpowering, whilst still retaining a versatile linear feel, complementing the detail of a traditional Shaker door.















#### PAIR EDGE WITH:



#### PORTER

Available in eight standard colours, or a further palette of painted hues, Porter Edge has an range of possibilities to take on any contemporary setting.



#### STANDARD COLOURS







#### FITZROY

Achieve a sophisticated heritage feel to your design through the striking combination of Fitzroy's smooth painted finish and Edge's simple yet impactful integrated handle.



#### STANDARD COLOURS





#### PAIR EDGE WITH:



#### MORNINGTON SHAKER

With a distinctive ash-grain finish, Mornington Shaker is a timeless classic, ready and waiting to be made your own.



#### STANDARD COLOURS





EDGE\_

#### MORNINGTON BEADED

An intricate beaded detail and distinctive Edge handle, blends both the modern and traditional aesthetic perfectly.



#### STANDARD COLOURS





#### PAIR EDGE WITH:



#### HUNTON

An unassuming one-piece design, Hunton Edge offers a contemporary take on a classic Shaker.



#### STANDARD COLOURS







## CHANNEL

EXTENDED CHANNEL





## CHANNEL 8

## EXTENDED CHANNEL

SHOWN HERE ON PORTER

Two handles, both exclusive to Porter and with the same sophisticated linear appearance, offer a considered, symmetrical feel to this minimal design. Featuring slightly rounded edges and a striking rectangular backplate, Channel perfectly emphasises the flow and movement within this sleek and seamless space. In addition, Extended Channel perfectly provides a natur