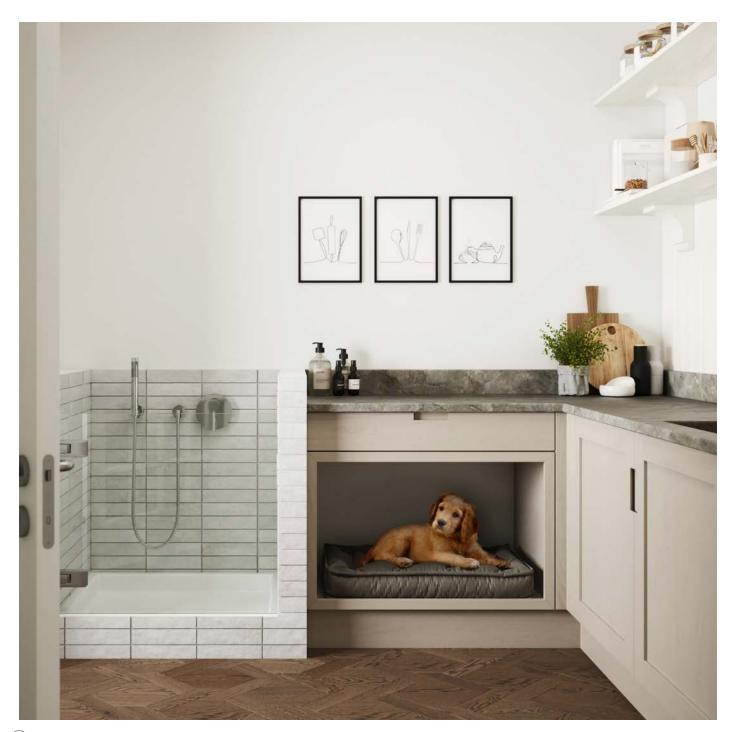

A muted yet warming colour palette, combined with classic cornice, a striking waterfall down-stand, and open shelving, gives the illusion of a traditional farmhouse scene, whilst the U-shaped layout, full height appliance bank and exposed wine rack, allows for a 'new build' feel at the same time.

The simplistic design is continued right through to the utility room, offering the homeowner a free flowing, dynamic space, perfectly situated for a busy family life. And, ensuring the kitchen really does cater for everyone, a built-in dog shower and bed has been cleverly factored in to this multi-functional, hub of the home.