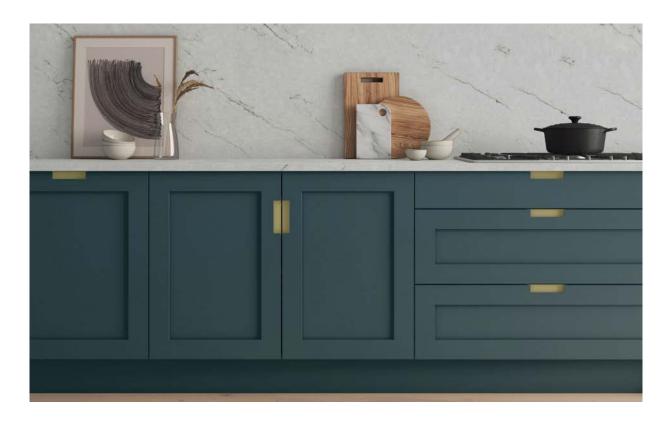

# CHANNEL

The linear appearance of Channel offers a contemporary and reserved handle with a subtle emphasis towards flow and movement, synonymous with a seamlessly sleek design.

This sophisticated shape features slightly rounded edges and a striking rectangular backplate, to create an ergonomic handle that reflects the modern nature of a contemporary design.

# EXTENDED CHANNEL

A natural evolution of Channel, Extended Channel's bold, geometric shape creates a beautifully sleek, ultra-modern appearance.

Influenced by German design, its slightly rounded edges and elongated backplates combine to deliver a functional yet adventurous handle, perfectly suited for the modern-day homeowner.

## CHANNEL

EXTENDED CHANNEL

## CHANNEL 8

## EXTENDED CHANNEL

SHOWN HERE ON PORTER

Two handles, both exclusive to Porter and with the same sophisticated linear appearance, offer a considered, symmetrical feel to this minimal design. Featuring slightly rounded edges and a striking rectangular backplate, Channel perfectly emphasises the flow and movement within this sleek and seamless space. In addition, Extended Channel perfectly provides a natural evolution of its smaller namesake, with an elongated geometric shape, creating an ultra-modern appearance for our most popular contemporary door.