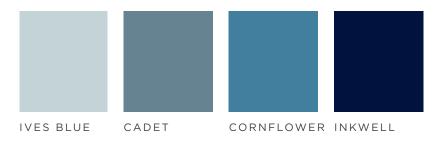

## PAINTED COLOURS

From clean and crisp blues, to warmer hues with hints of green, no matter the shade you choose, our palette will offer a grounded, understated feel – ensuring a tranquil environment at the heart of your home.

#### **GREEN BLUES**

#### **INK BLUES**

Whilst every effort has been made to accurately represent painted colours, actual product colours may vary slightly from colours shown in this brochure.

If opting for a dark kitchen, it is worth noting that darker shades can show up fingerprint marks more easily than lighter finishes, however these are easily removed with a soft Microfibre anti-scratch cloth.