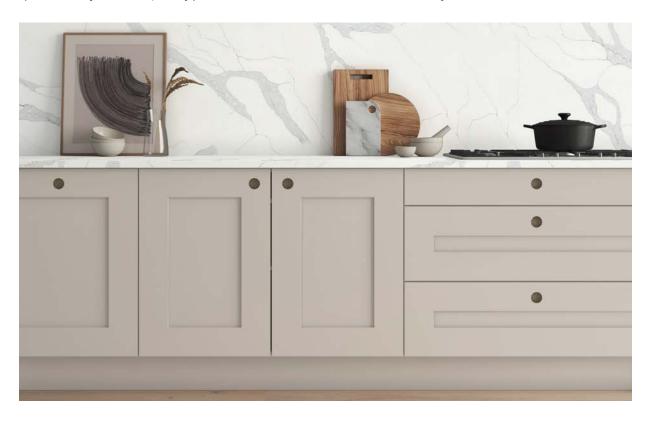

#### PORTER

Offering the perfect canvas to unleash minimalist styling, Porter Portal is sophisticated yet functional, creating a timeless, contemporary space, that is perfect for any home.

#### FITZROY

A simple Shaker with a smooth painted finish, Fitzroy Portal provides an ideal canvas to create a striking, quintessentially British look, or stay pared back to maintain a refined and understated style.