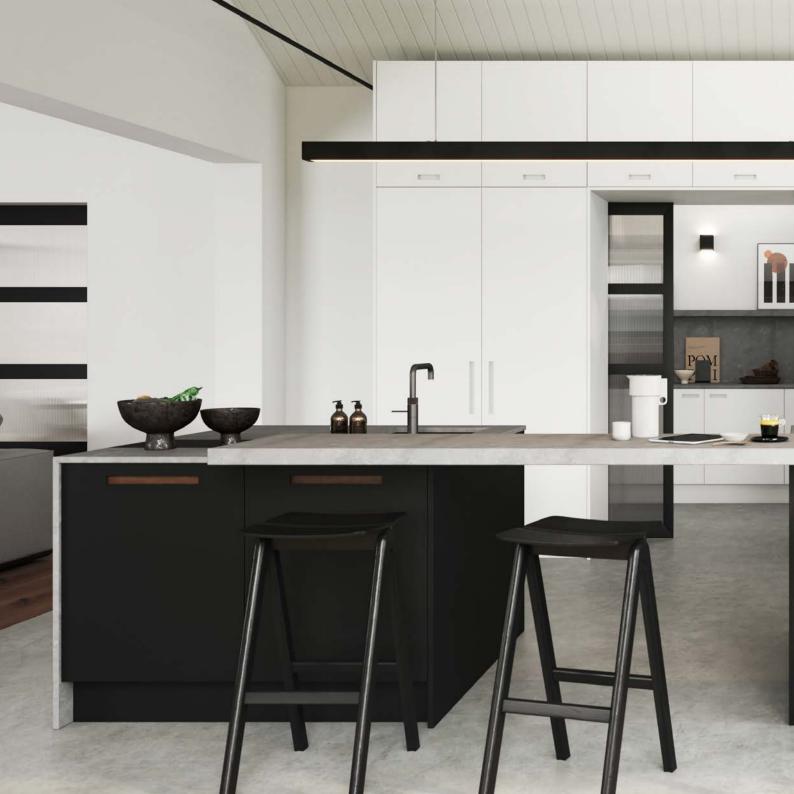

## EXTENDED CHANNEL

SHOWN HERE ON PORTER

Two handles, both exclusive to Porter and with the same sophisticated linear appearance, offer a considered, symmetrical feel to this minimal design. Featuring slightly rounded edges and a striking rectangular backplate, Channel perfectly emphasises the flow and movement within this sleek and seamless space. In addition, Extended Channel perfectly provides a natural evolution of its smaller namesake, with an elongated geometric shape, creating an ultra-modern appearance for our most popular contemporary door.

Synonymous with German kitchens, this space has everything you would expect from 21st century design, carefully considering every element to ensure it delivers a highly functional aesthetic that exudes luxe and ambience. Floor-to-ceiling wall units, housing an appliance bank and cleverly composed cook's cabinet, blend beautifully with a super contemporary, imposing island, to offer maximum impact with minimum effort. Beautifully separated by a Silestone Seaport breakfast bar, the double Island offers a multifunctional space for food preparation and a wet area, whereas the Walnut backplates, open shelving and huge windows, allow for a natural ambience letting the outside flood within.