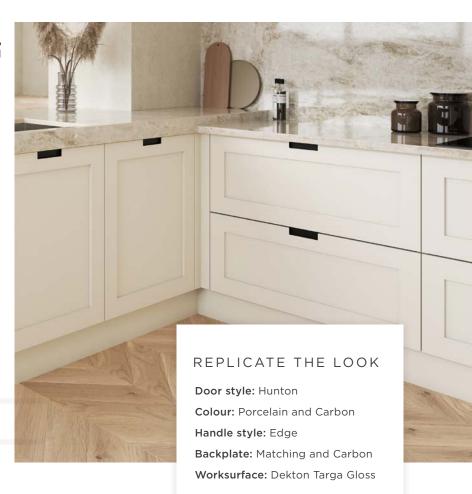

#### SHOWN HERE ON HUNTON

A completely different take on a muted palette, Hunton Edge provides a relaxed, pared back space, that remains dignified and controlled throughout. The astute blend of smooth painted Porcelain doors, with a combination of either matching Porcelain or striking Carbon backplates, offers depth and interest through accent features, ensuring the overall canvas remains simple yet impactful.