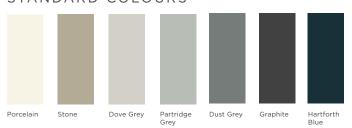

R EDGE WITH:



#### PORTER

Available in eight standard colours, or a further palette of painted hues, Porter Edge has an range of possibilities to take on any contemporary setting.



#### STANDARD COLOURS







#### FITZROY

Achieve a sophisticated heritage feel to your design through the striking combination of Fitzroy's smooth painted finish and Edge's simple yet impactful integrated handle.



#### STANDARD COLOURS





#### PAIR EDGE WITH:



#### MORNINGTON SHAKER

With a distinctive ash-grain finish, Mornington Shaker is a timeless classic, ready and waiting to be made your own.



#### STANDARD COLOURS





EDGE\_

#### MORNINGTON BEADED

An intricate beaded detail and distinctive Edge handle, blends both the modern and traditional aesthetic perfectly.



#### STANDARD COLOURS





#### PAIR EDGE WITH:



#### HUNTON

An unassuming one-piece design, Hunton Edge offers a contemporary take on a classic Shaker.



#### STANDARD COLOURS







## CHANNEL

EXTENDED CHANNEL





## CHANNEL 8

## EXTENDED CHANNEL

SHOWN HERE ON PORTER

Two handles, both exclusive to Porter and with the same sophisticated linear appearance, offer a considered, symmetrical feel to this minimal design. Featuring slightly rounded edges and a striking rectangular backplate, Channel perfectly emphasises the flow and movement within this sleek and seamless space. In addition, Extended Channel perfectly provides a natural evolution of its smaller namesake, with an elongated geometric shape, creating an ultra-modern appearance for our most popular contemporary door.

Synonymous with German kitch