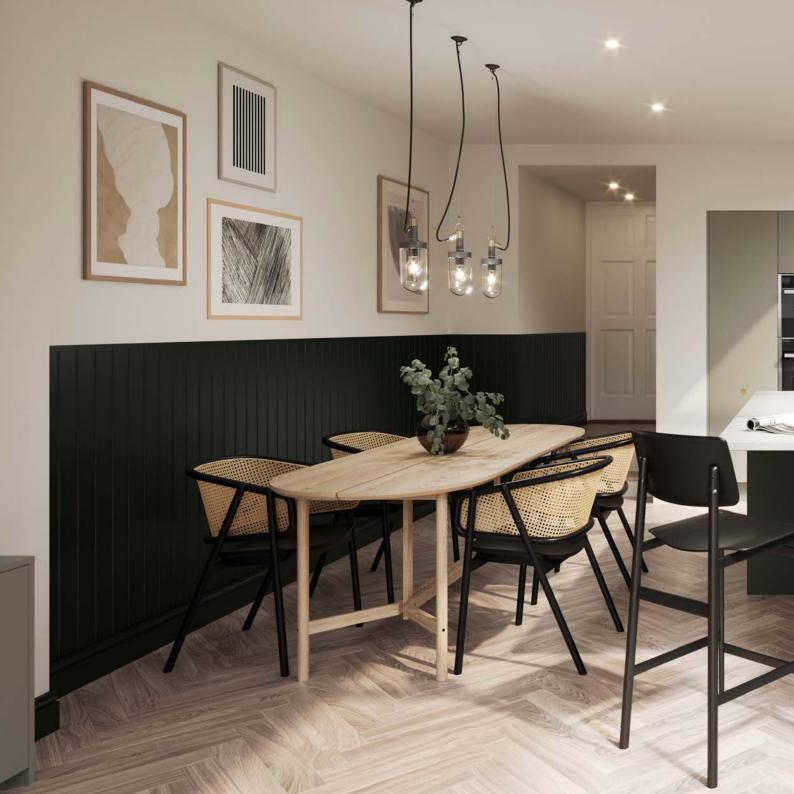

#### SHOWN HERE ON PORTER

Our best-selling contemporary slab takes on a whole new look and feel with the playful introduction of this Scandinavian inspired Portal handle.

Fusing together the industrial undertones of exposed brick, framed glass doors, and ambient wall lighting, with a bold yet traditional colour palette of Bay Green, Dust Grey and Brushed Brass, this beautifully striking kitchen offers a seamless harmony between modern and classic that will work well in any Urban setting.

Encapsulating the entire space, the Portal handle is the perfect partner to work within a multifunctional living environment. From the elegant and soft kitchen, to the retro yet extremely desirable media work unit, this unique handle captures your attention, revealing just enough of its round, contrasting Brushed Brass and Walnut backplate to add a bold, crafted detail to your design.