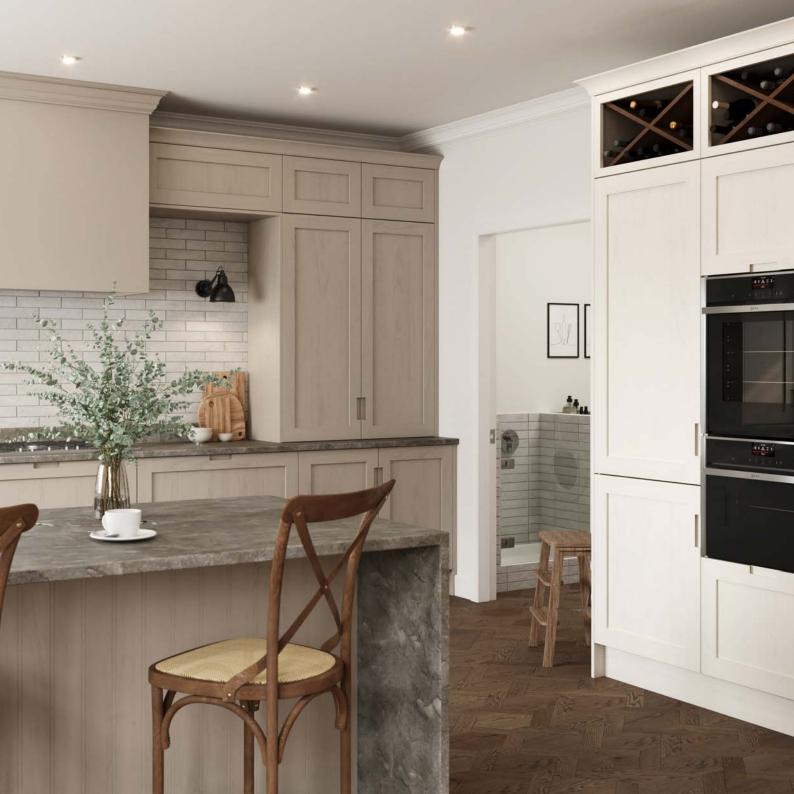

#### SHOWN HERE ON MORNINGTON SHAKER

Offering a modern twist on this classic shaker, our beautifully crafted Edge handle has been subtly sculpted into the perimeter of the door, allowing for a design that is as attractive as it is functional. Appearing to be at one with the door, thanks to the perfectly painted matching backplate, the slightly turned-up corners provide a softer, unified appearance, whilst still retaining a handleless appeal.

A muted yet warming colour palette, combined with classic cornice, a striking waterfall down-stand, and open shelving, gives the illusion of a traditional farmhouse scene, whilst the U-shaped layout, full height appliance bank and exposed wine rack, allows for a 'new build' feel at the same time.

The simplistic design is continued right through to the utility room, offering the homeowner a free flowing, dynamic space, perfectly situated for a busy family life. And, ensuring the kitchen really does cater for everyone, a built-in dog shower and bed has been cleverly factored in to this multi-functional, hub of the home.