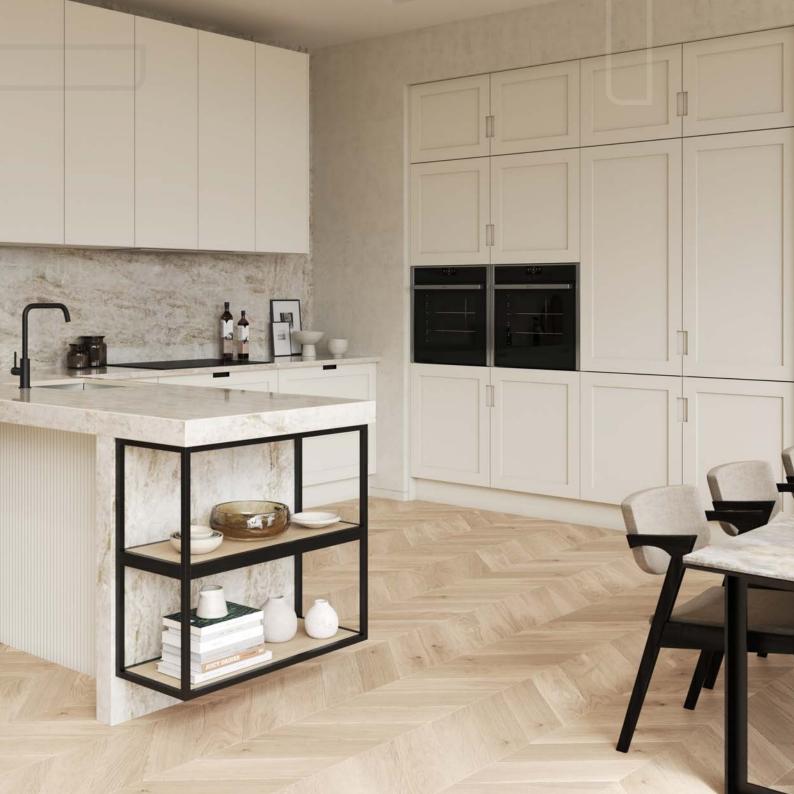

#### SHOWN HERE ON HUNTON

A completely different take on a muted palette, Hunton Edge provides a relaxed, pared back space, that remains dignified and controlled throughout. The astute blend of smooth painted Porcelain doors, with a combination of either matching Porcelain or striking Carbon backplates, offers depth and interest through accent features, ensuring the overall canvas remains simple yet impactful.

Proving that this handle really can work well in any setting, the combination of both a painted Porcelain and painted Carbon, offers a tonal hue without being overpowering, whilst still retaining a versatile linear feel, complementing the detail of a traditional Shaker door.