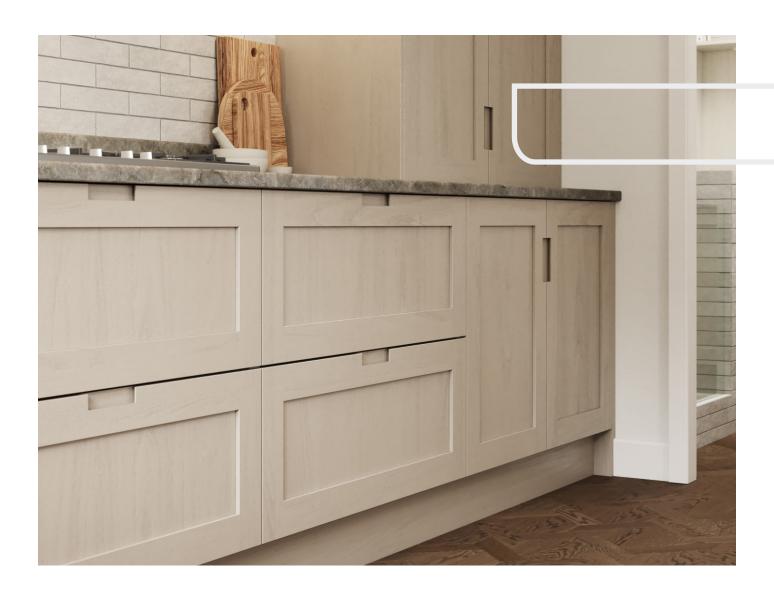

EDGE\_

Subtly sculpted into the perimeter of the door, Edge offers a refined and considered handle that is equally suited to modern or traditional homes.

Appearing to be at one with the door style, its beautifully curved corners soften the overall design, whilst adding depth and interest, creating an inviting and unified appearance.

#### SHOWN HERE ON MORNINGTON SHAKER

Offering a modern twist on this classic shaker, our beautifully crafted Edge handle has been subtly sculpted into the perimeter of the door, allowing for a design that is as attractive as it is functional. Appearing to be at one with the door, thanks to the perfectly painted matching backplate, the slightly turned-up corners provide a softer, unified appearance, whilst still retaining a handleless appeal.