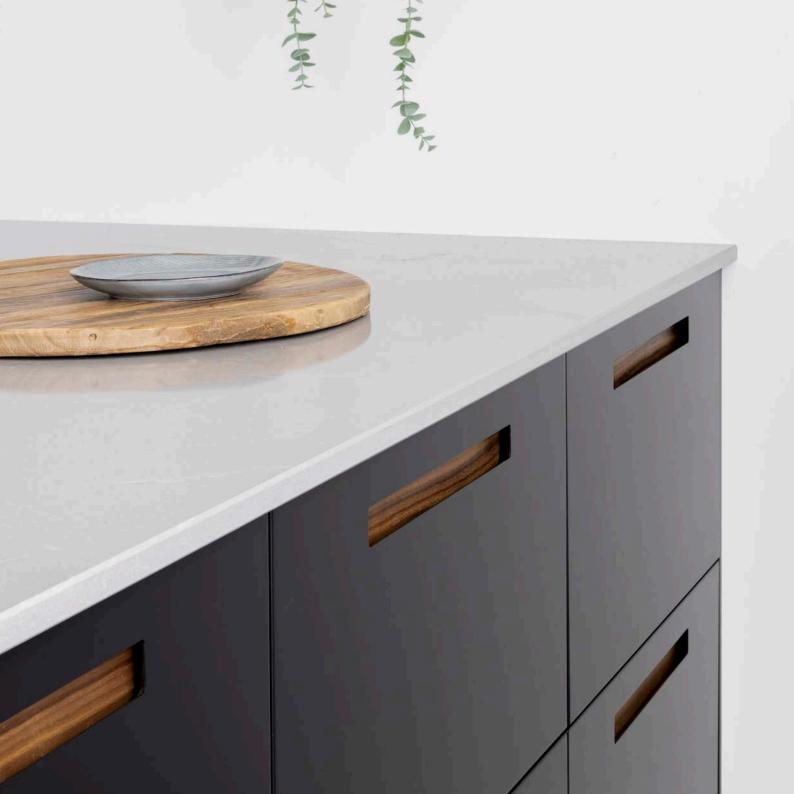

EDGE\_

Subtly sculpted into the perimeter of the door, Edge offers a refined and considered handle that is equally suited to modern or traditional homes.

Appearing to be at one with the door style, its beautifully curved corners soften the overall design, whilst adding depth and interest, creating an inviting and unified appearance.

# CHANNEL

The linear appearance of Channel offers a contemporary and reserved handle with a subtle emphasis towards flow and movement, synonymous with a seamlessly sleek design.

This sophisticated shape features slightly rounded edges and a striking rectangular backplate, to create an ergonomic handle that reflects the modern nature of a contemporary design.

# EXTENDED CHANNEL

A natural evolution of Channel, Extended Channel's bold, geometric shape creates a beautifully sleek, ultra-modern appearance.

Influenced by German design, its slightly rounded edges and elongated backplates combine to deliver a functional yet adventurous handle, perfectly suited for the modern-day homeowner.