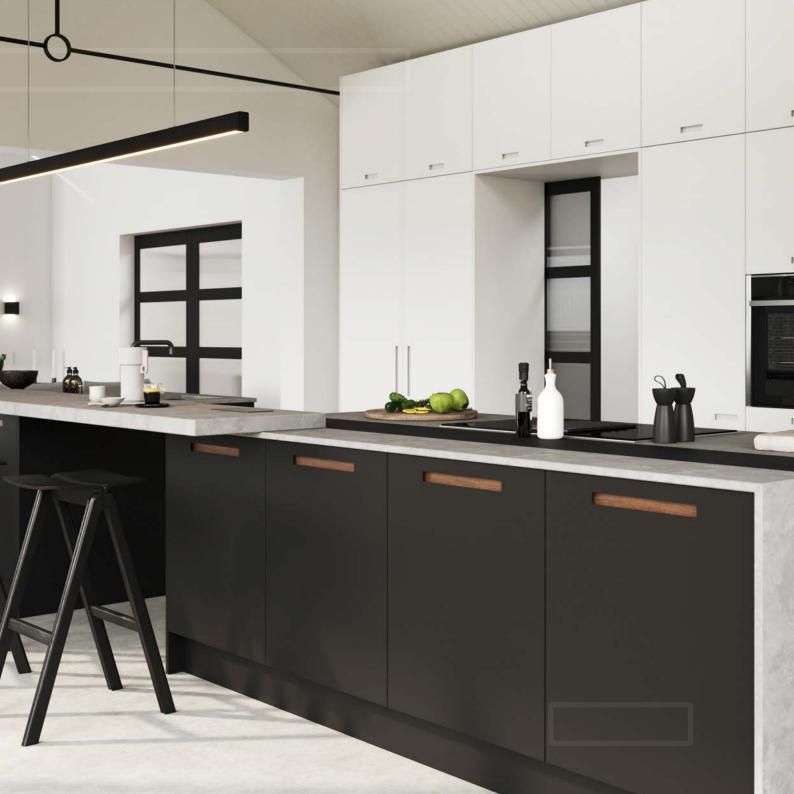

## EXTENDED CHANNEL

SHOWN HERE ON PORTER

Two handles, both exclusive to Porter and with the same sophisticated linear appearance, offer a considered, symmetrical feel to this minimal design. Featuring slightly rounded edges and a striking rectangular backplate, Channel perfectly emphasises the flow and movement within this sleek and seamless space. In addition, Extended Channel perfectly provides a natural evolution of its smaller namesake, with an elongated geometric shape, creating an ultra-modern appearance for our most popular contemporary door.

Synonymous with German kitchens, this space has everything you would expect from 21st century design, carefully considering every element to ensure it delivers a highly functional aesthetic that exudes luxe and ambience. Floor-to-ceiling wall units, housing an appliance bank and cleverly composed cook's cabinet, blend beautifully with a super contemporary, imposing island, to offer maximum impact with minimum effort. Beautifully separated by a Silestone Seaport breakfast bar, the double Island offers a multifunctional space for food preparation and a wet area, whereas the Walnut backplates, open shelving and huge windows, allow for a natural ambience letting the outside flood within.