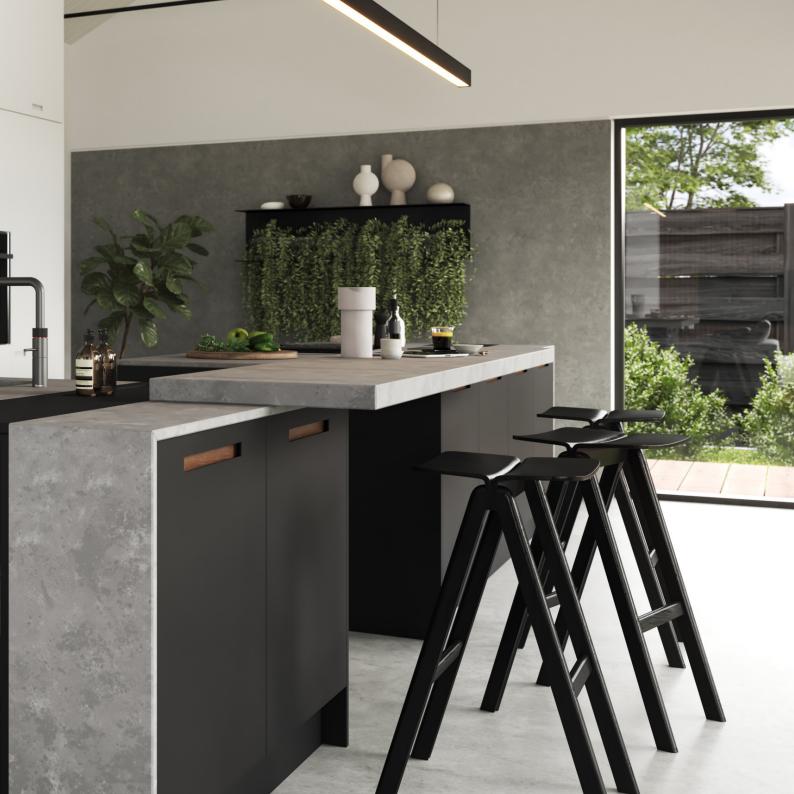

## EXTENDED CHANNEL

SHOWN HERE ON PORTER

Two handles, both exclusive to Porter and with the same sophisticated linear appearance, offer a considered, symmetrical feel to this minimal design. Featuring slightly rounded edges and a striking rectangular backplate, Channel perfectly emphasises the flow and movement within this sleek and seamless space. In addition, Extended Channel perfectly provides a natural evolution of its smaller namesake, with an elongated geometric shape, creating an ultra-modern appearance for our most popular contemporary door.

Synonymous with German kitchens, this space has everything you would expect from 21st century design, carefully considering every element to ensure it delivers a highly functional aesthetic that exudes luxe and ambience. Floor-to-ceiling wall units, housing an appliance bank and cleverly composed cook's cabinet, blend beautifully with a super contemporary, imposing island, to offer maximum impact with minimum effort. Beautifully separated by a Silestone Seaport breakfast bar, the double Island offers a multifunctional space for food preparation and a wet area, whereas the Walnut backplates, open shelving and huge windows, allow for a natural ambience letting the outside flood within.