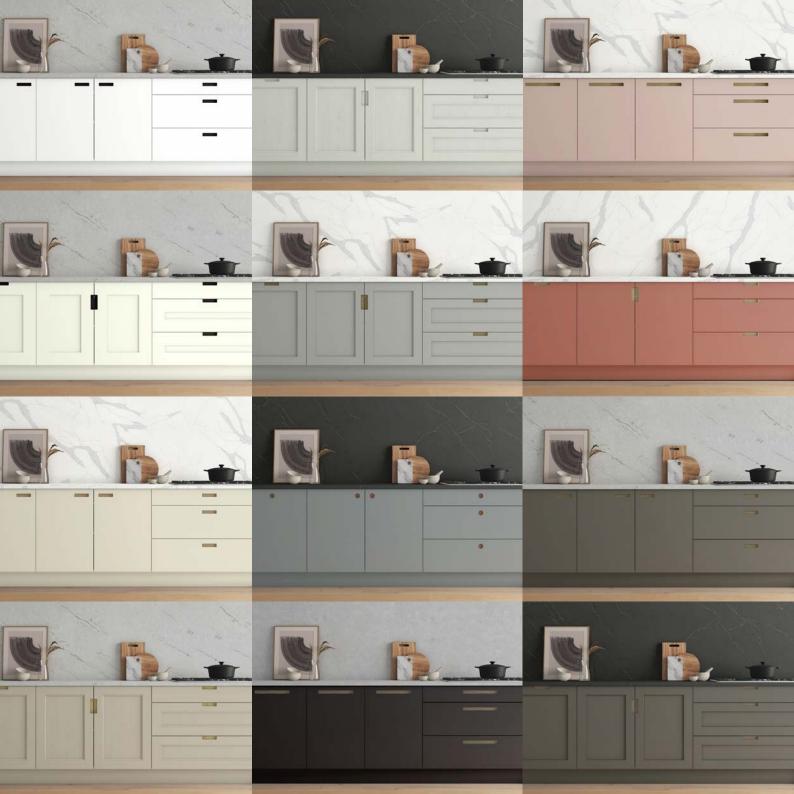

## PAINTED COLOURS

Designed to offer just enough choice without being overpowering, our carefully curated palette of 35 beautiful painted colours, opens the door to even more possibilities when designing with Outline.

From calming whites to on-trend greys, our neutral shades can provide a minimal canvas or unleash a striking statement, ensuring you can create a look that is solely yours.

#### **NEUTRALS**

#### **GREYS**