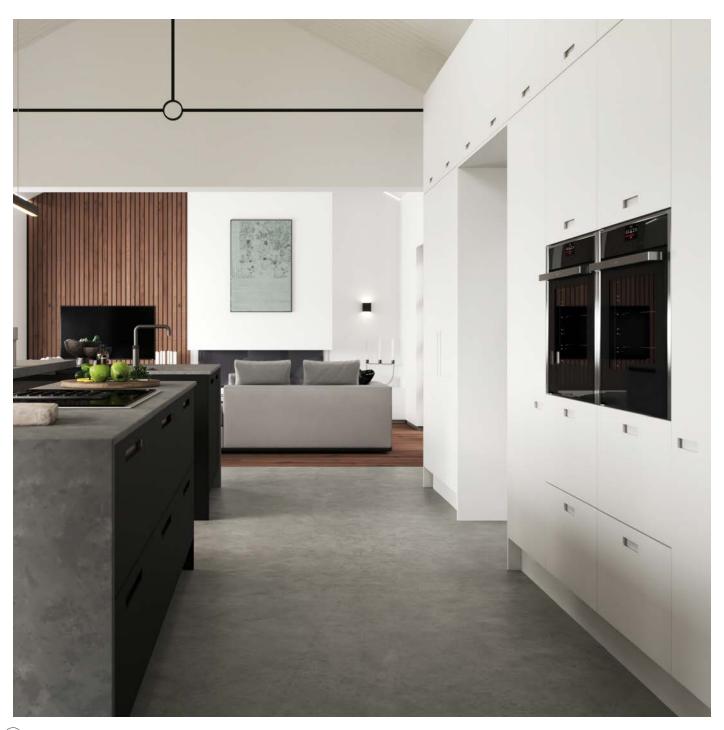

## EXTENDED CHANNEL

SHOWN HERE ON PORTER

Two handles, both exclusive to Porter and with the same sophisticated linear appearance, offer a considered, symmetrical feel to this minimal design. Featuring slightly rounded edges and a striking rectangular backplate, Channel perfectly emphasises the flow and movement within this sleek and seamless space. In addition, Extended Channel perfectly provides a natural evolution of its smaller namesake, with an elongated geometric shape, creating an ultra-modern appearance for our most popular contemporary door.

Synonymous with German kitchens, this space has everything you would expect from 21st century design, carefully considering every element to ensure it delivers a highly functional aesthetic that exudes luxe and ambience. Floor-to-ceiling wall units, housing an appliance bank and cleverly composed cook's cabinet, blend beautifully with a super contemporary, imposing island, to offer maximum impact with minimum effort. Beautifully separated by a Silestone Seaport breakfast bar, the double Island offers a multifunctional space for food preparation and a wet area, whereas the Walnut backplates, open shelving and huge windows, allow for a natural ambience letting the outside flood within.