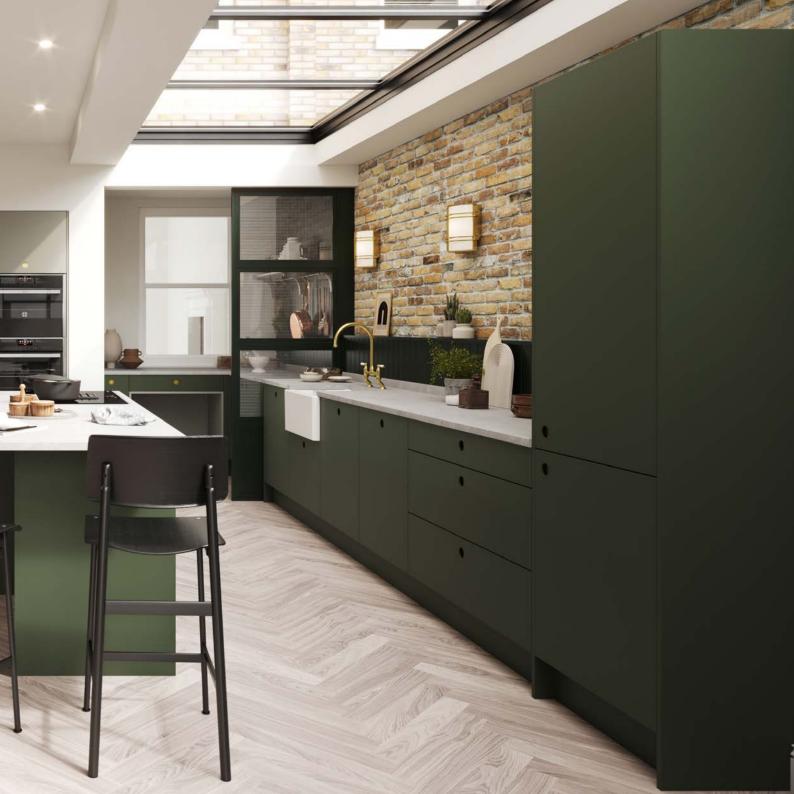

#### SHOWN HERE ON PORTER

Our best-selling contemporary slab takes on a whole new look and feel with the playful introduction of this Scandinavian inspired Portal handle.

Fusing together the industrial undertones of exposed brick, framed glass doors, and ambient wall lighting, with a bold yet traditional colour palette of Bay Green, Dust Grey and Brushed Brass, this beautifully striking kitchen offers a seamless harmony between modern and classic that will work well in any Urban setting.