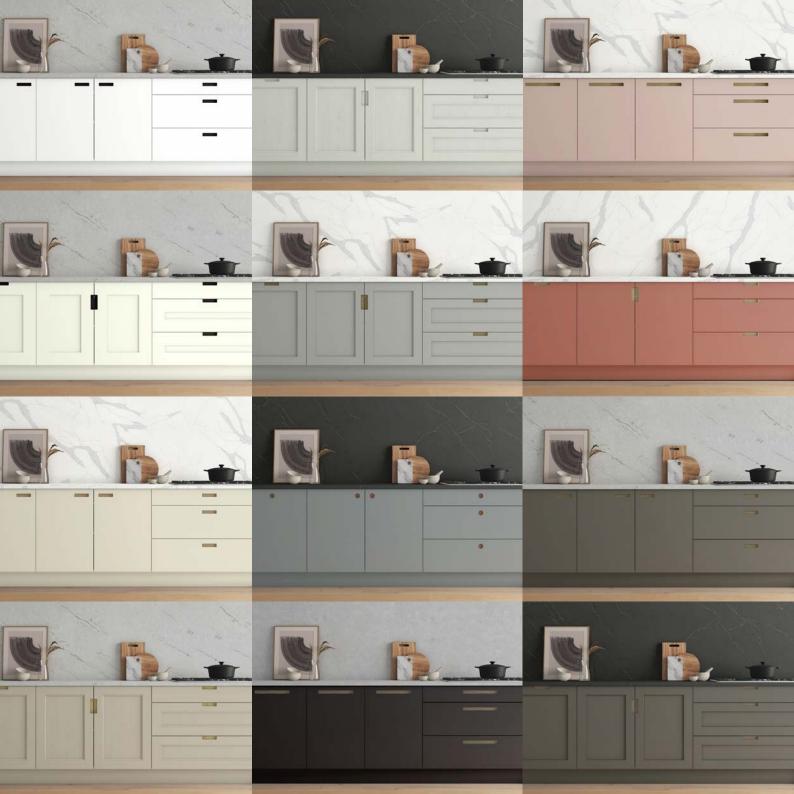

## PAINTED COLOURS

Designed to offer just enough choice without being overpowering, our carefully curated palette of 35 beautiful painted colours, opens the door to even more possibilities when designing with Outline.

From calming whites to on-trend greys, our neutral shades can provide a minimal canvas or unleash a striking statement, ensuring you can create a look that is solely yours.

## PAINTED COLOURS

From warming reds, to earthy greens, each shade has been carefully crafted with nature in mind. Whether you like to air on the side of caution or crave something a little more daring, we're sure you'll find something perfectly suited for you.

## PAINTED COLOURS

From clean and crisp blues, to warmer hues with hints of green, no matter the shade you choose, our palette will offer a grounded, understated feel – ensuring a tranquil environment at the heart of your home.