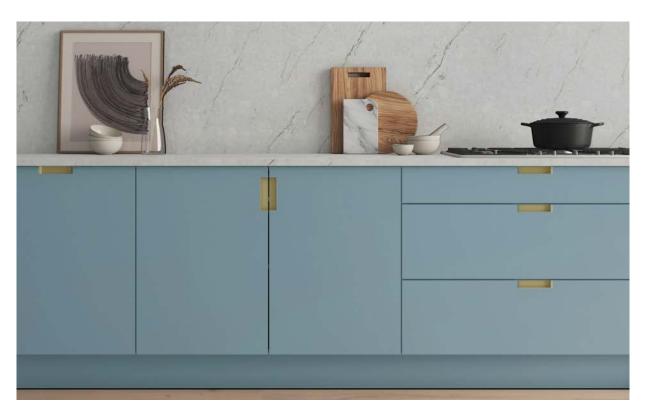

#### PORTER

Offering the perfect canvas to unleash minimalist styling, Porter Portal is sophisticated yet functional, creating a timeless, contemporary space, that is perfect for any home.

#### FITZROY

A simple Shaker with a smooth painted finish, Fitzroy Portal provides an ideal canvas to create a striking, quintessentially British look, or stay pared back to maintain a refined and understated style.