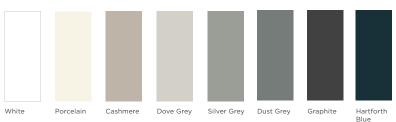

#### PORTER

Available in eight standard colours, or a further palette of painted hues, Porter Edge has an range of possibilities to take on any contemporary setting.

#### STANDARD COLOURS

#### FITZROY

Achieve a sophisticated heritage feel to your design through the striking combination of Fitzroy's smooth painted finish and Edge's simple yet impactful integrated handle.