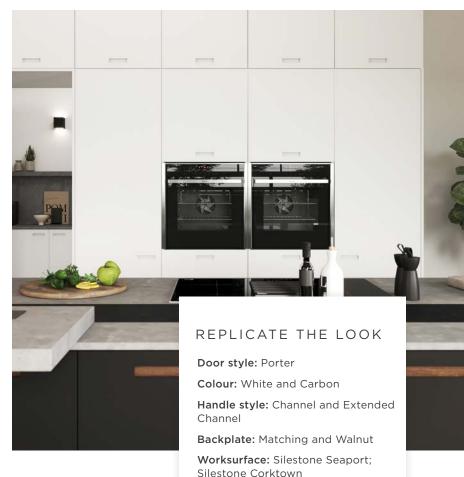

## EXTENDED CHANNEL

SHOWN HERE ON PORTER

Two handles, both exclusive to Porter and with the same sophisticated linear appearance, offer a considered, symmetrical feel to this minimal design. Featuring slightly rounded edges and a striking rectangular backplate, Channel perfectly emphasises the flow and movement within this sleek and seamless space. In addition, Extended Channel perfectly provides a natural evolution of its smaller namesake, with an elongated geometric shape, creating an ultra-modern appearance for our most popular contemporary door.

Synonymous with German kitchens, this space has everything you would expect from 21st century design, carefully considering every element to ensure it delivers a highly functional aesthetic that exudes luxe and ambience. Floor-to-ceiling wall units, housing an appliance bank and cleverly composed cook's cabinet, blend beautifully with a super contemporary, imposing island, to offer maximum impact with minimum effort. Beautifully separated by a Silestone Seaport breakfast bar, the double Island offers a multifunctional space for food preparation and a wet area, whereas the Walnut backplates, open shelving and huge windows, allow for a natural ambience letting the outside flood within.