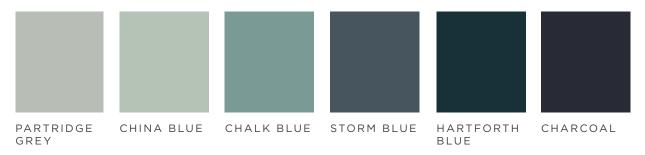

## PAINTED COLOURS

From clean and crisp blues, to warmer hues with hints of green, no matter the shade you choose, our palette will offer a grounded, understated feel – ensuring a tranquil environment at the heart of your home.

#### **GREEN BLUES**

#### **INK BLUES**

Whilst every effort has been made to accurately represent painted colours, actual product colours may vary slightly from colours shown in this brochure.

If opting for a dark kitchen, it is worth noting that darker shades can show up fingerprint marks more easily than lighter finishes, however these are easily removed with a soft Microfibre anti-scratch cloth.