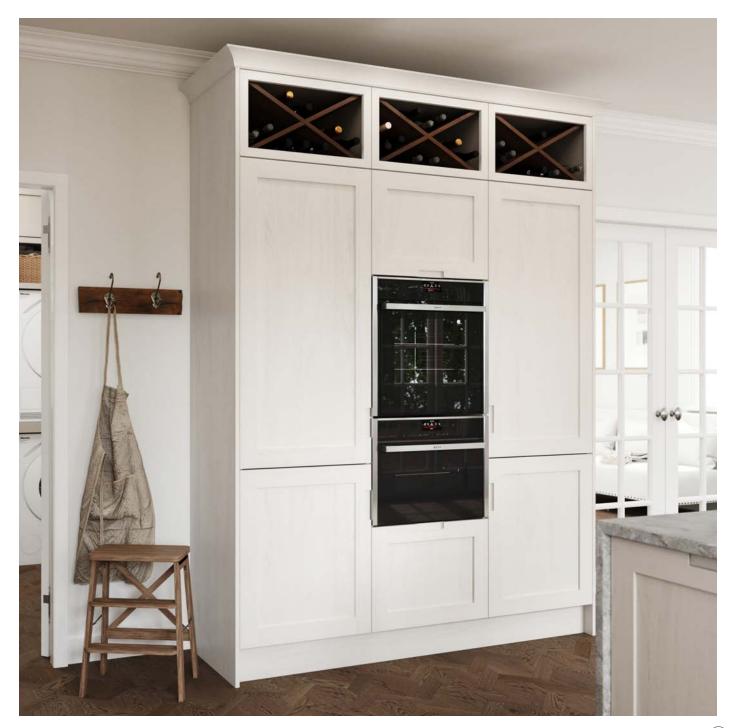

A muted yet warming colour palette, combined with classic cornice, a striking waterfall down-stand, and open shelving, gives the illusion of a traditional farmhouse scene, whilst the U-shaped layout, full height appliance bank and exposed wine rack, allows for a 'new build' feel at the same time.