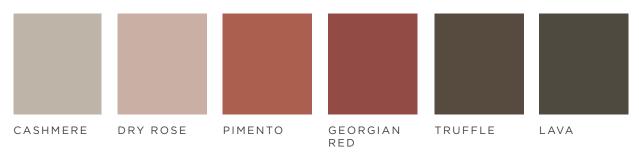

## PAINTED COLOURS

From warming reds, to earthy greens, each shade has been carefully crafted with nature in mind. Whether you like to air on the side of caution or crave something a little more daring, we're sure you'll find something perfectly suited for you.

#### WARM NEUTRALS

#### **OLIVE GREENS**

**FOREST GREENS** 