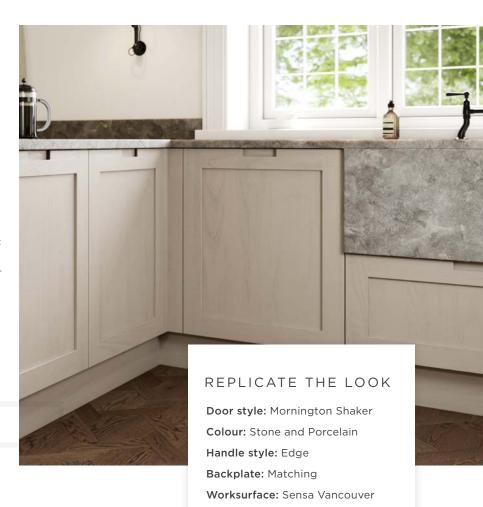

#### SHOWN HERE ON MORNINGTON SHAKER

Offering a modern twist on this classic shaker, our beautifully crafted Edge handle has been subtly sculpted into the perimeter of the door, allowing for a design that is as attractive as it is functional. Appearing to be at one with the door, thanks to the perfectly painted matching backplate, the slightly turned-up corners provide a softer, unified appearance, whilst still retaining a handleless appeal.