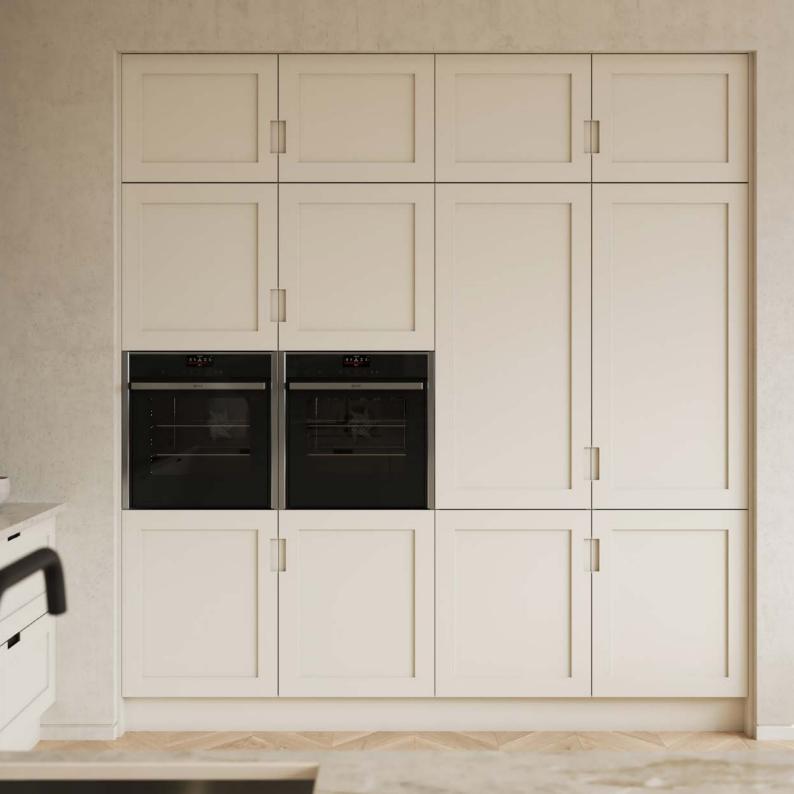

#### PORTER

Offering the perfect canvas to unleash minimalist styling, Porter Portal is sophisticated yet functional, creating a timeless, contemporary space, that is perfect for any home.

#### FITZROY

A simple Shaker with a smooth painted finish, Fitzroy Portal provides an ideal canvas to create a striking, quintessentially British look, or stay pared back to maintain a refined and understated style.

#### PORTER

Available in eight standard colours, or a further palette of painted hues, Porter Edge has an range of possibilities to take on any contemporary setting.

#### FITZROY

Achieve a sophisticated heritage feel to your design through the striking combination of Fitzroy's smooth painted finish and Edge's simple yet impactful integrated handle.