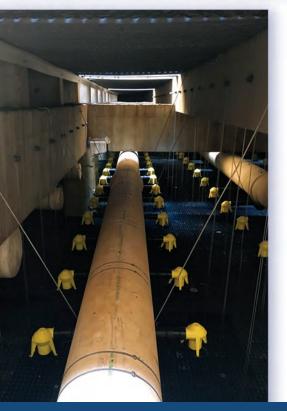

# Natural Draft Cooling Towers

### **Repairs/Service**

Component Replacement Maintenence Inspections

#### **Parts**

ATSprayer - Yoke Style Nozzle Body Patented Splash Plate Design Diagonals, Columns, Supports and Hardware Fill Drift Eliminators Nozzles Hot-water Distribution System Pipe and Couplings

www.amertechtower.com