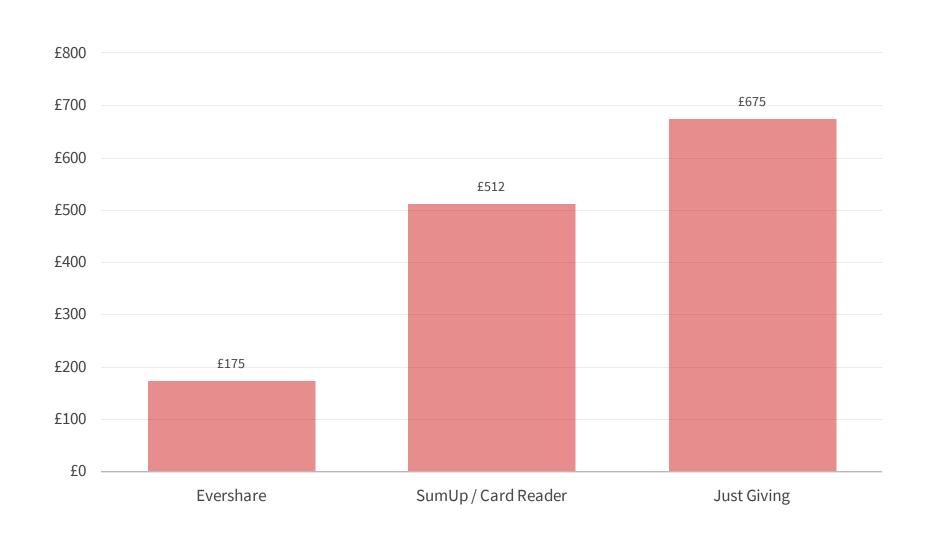

## Problem - Charities paying too much for current solutions

Cost of receiving £25,000 of donations via Evershare compared to Contactless Card Readers / Just Giving

**Connect With Gen Z** 