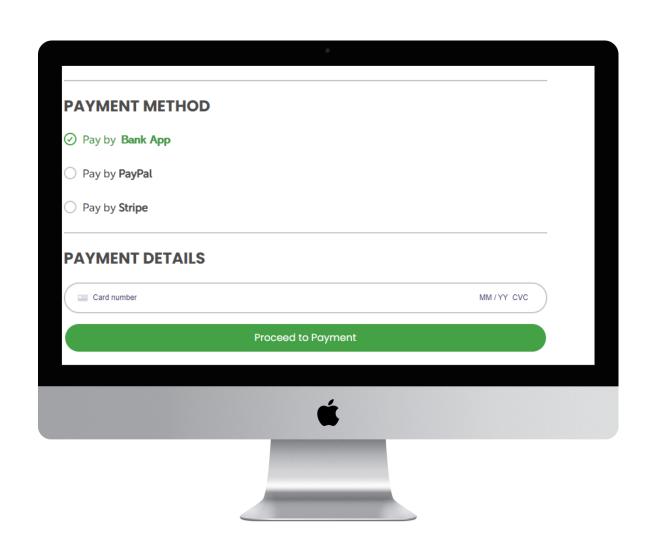

## Solution - Pay By Bank embedded button

Built API to insert a Pay By Bank button into charity websites

Currently

Charities (Merchants) are only able to use existing payment options which incur fees of minimum 1.4% + 20p per transaction

Pay By Bank App

Charities receive instant donation at least 45% cheaper than existing payment providers