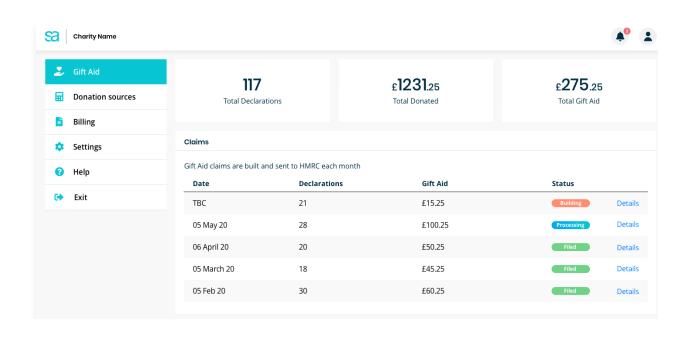

## Fully Automated Gift Aid

£500,000,000 left unclaimed by charities every year - Evershare charges 5% to reclaim Gift Aid

- Matches a donor to their donation
- Creates a Gift Aid declaration
- Sends a claim to HMRC
- GDPR requirements and HMRC auditing
- Keeps a record of all declarations and claims

### Automation

Automated Gift Aid process (generating declarations, claims and all reports by HMRC).