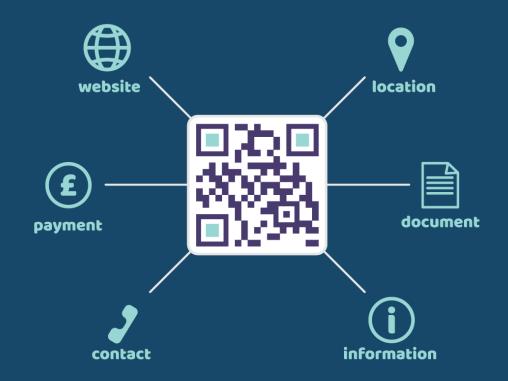

### **Solution - QR Cashless Donations**

Scan the QR below to see how easy it is to donate - or click here to see demo

#### Safe, Low Cost, Bank to Bank Donations

Our service works with every major UK bank and building society

Evershare has no access to this payment flow as the donation passes straight from donor account to the charity account.

Why Evershare? - Safe, Secure, Automated and Integrated with all UK Banks