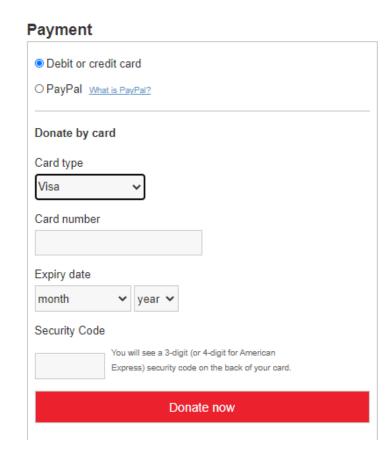

This is a Static QR.....

Which just takes the donor to a sign up page.....

Then they have to put in their credit card details - and look the fees ==>>