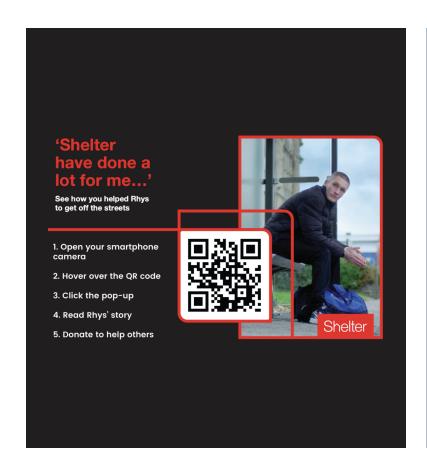

### **Solution - QR Cashless Donations**

Scan the QR below to see how easy it is to donate - or click here to see demo

<=== Scan the QR to see how easy it is to Donate!</pre>