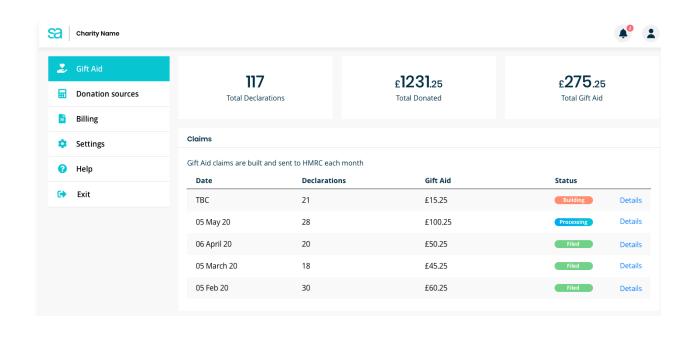

## Fully Automated Gift Aid

All HMRC Repayments go directly to your charity every month

- Matches a donor to their donation
- Creates a Gift Aid declaration
- Sends a claim to HMRC
- GDPR requirements and HMRC auditing
- Keeps a record of all declarations and claims