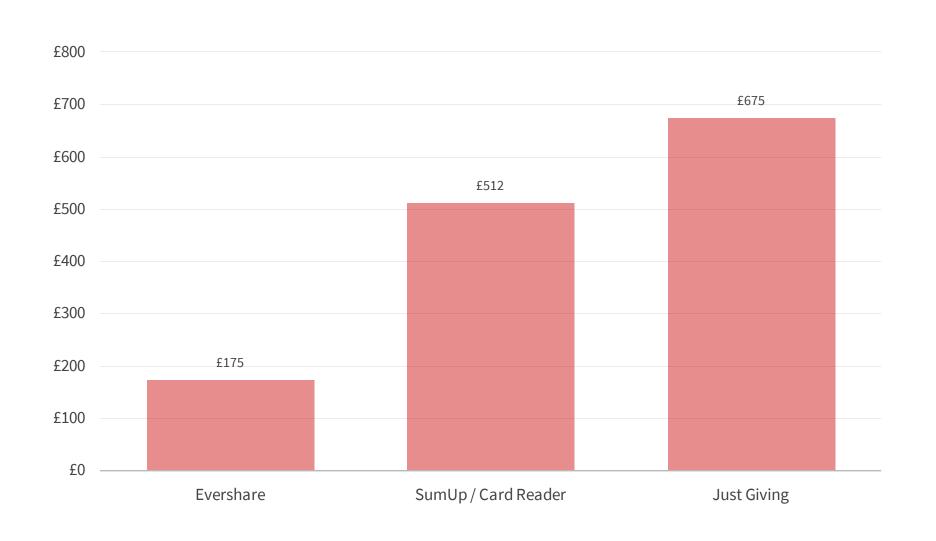

## Problem - Charities paying too much for current solutions

Cost of receiving £25,000 of donations via Evershare compared to Contactless Card Readers / Just Giving

|                              | Needs<br>Technical<br>Integration | Needs<br>Power | Needs Wifi | Mobile App<br>Payments | Maximum<br>Donation | GiftAid<br>Declaration | Donor<br>Data |
|------------------------------|-----------------------------------|----------------|------------|------------------------|---------------------|------------------------|---------------|
| Evershare                    | NO                                | NO             | NO         | YES                    | £10,000             | YES                    | YES           |
| Card / Contactless<br>Reader | YES                               | YES            | YES        | NO                     | £45                 | NO                     | NO            |