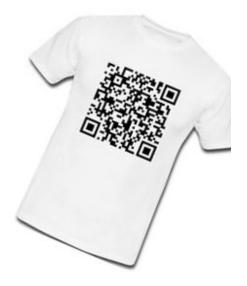

#### On Branded Material

Have volunteers wear a scannable T Shirt or send as a flyer in the post