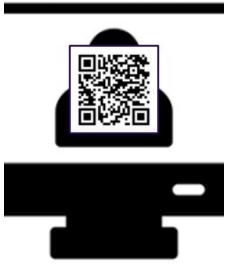

#### **Embed into Website**

Show the unique QR code on the donate page so donors can scan or click to make an immediate donation