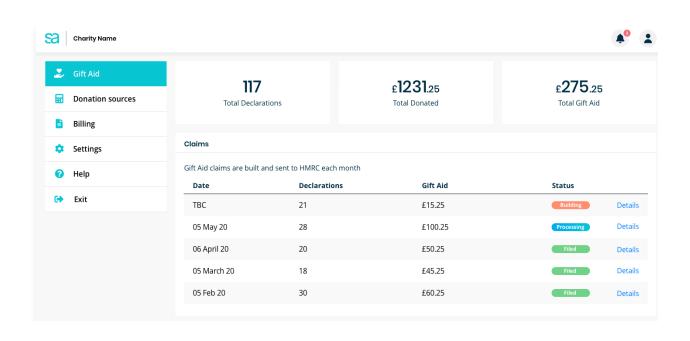

How Evershare can help you raise more money for your cause

# Thank you for considering partnering with Evershare - QR Cashless Donations Service

- 1 About Us
- The Problems with Donations today
- 3 Solution
- 4 Set Up

- 5 Some of our Charity Partners
- 6 Fees & Packages
- 7 Data & Security
- 8 Contact Us

#### **About Us**

## Pioneering Payment Initiation technology to enable cashless donations using QR Codes

Evershare is a Bristol based company bringing ultra low cost donations direct to your charity

Evershare.io is funded by InnovateUK, part of UK Research and Innovation, a non-departmental public body funded by a grant-in-aid from the UK Government.

© 2020 Evershare is the trading name of Blockchain Ventures Ltd., Reg. No. 11090204 Registered office: Henleaze Business Centre, 13 Harbury Road, Henleaze, Bristol BS9 4PN

### Problem - Covid has eliminated the use of Cash

#### Charities severely impacted

Charities lost £6.4bn of donation income over the six months to December 2020\*

\* The Guardian, November 12, 2020

#### People carry far less cash

Fear over use of cash sees ATM withdrawals down £35Bn\*

\*Link report, January 27, 2021

#### Cash use has already fallen by 20%

Royal Mint predicts further drastic decline in 2021

## Problem - Charities paying too much for current solutions

Cost of receiving £25,000 of donations via Evershare compared to Contactless Card Readers / Just Giving

|                              | Needs<br>Technical<br>Integration | Needs<br>Power | Needs Wifi | Mobile App<br>Payments | Maximum<br>Donation | GiftAid<br>Declaration | Donor<br>Data |
|------------------------------|-----------------------------------|----------------|------------|------------------------|---------------------|------------------------|---------------|
| Evershare                    | NO                                | NO             | NO         | YES                    | £10,000             | YES                    | YES           |
| Card / Contactless<br>Reader | YES                               | YES            | YES        | NO                     | £45                 | NO                     | NO            |

**Connect With Gen Z** 

## Mobiles, mobiles, Everywhere

Charities need to connect with the next generation of donors - GEN Z

They expect:

Super Fast Donations
Instant and seamless
Mobile friendly tech

## **Solution - QR Cashless Donations**

Scan the QR below to see how easy it is to donate!

#### Cheaper

• Evershare is up to 45% cheaper than using credit card readers and any other donation platforms.

#### Faster

Connecting to the user's mobile / desktop banking app means full donation / gift aid / receipt <40 secs.

#### Easier

No need for a card reader, or technical integration, or inputting card details and no maintenance.

#### Charities Get Donor Data

Charities get full donor data including name of donor, email, amount, and time of donation.

#### Charities Get Money Direct

Donors donate directly and *instantly* to charity bank account.

#### Full Gift Aid Automation

Automated Gift Aid process (generating declarations, claims and all reports by HMRC).

## Static QR versus Evershare's Dynamic QR

Evershare has the only dynamic programmable QR technology in the UK

Change Single donation of £30 Your details \* Required fields ☐ I am making a donation on behalf of an organisation First name Last name \* Mobile no Address 1 \* Address 2 Postcode 1 City \* Country UNITED KINGDOM Want to be kept updated on our work, campaigns, fundraising activities, events, volunteering opportunities, and products and services? Yes No

This is a Static QR.....

Which just takes the donor to a sign up page.....

Then they have to put in their credit card details - and look the fees ==>>

### **Pricing**

Contrary to popular misconception - Our competitors are not free!

\* Enquire for our subscription models with no platform fees

\*\*If Gift Aid is added we do not charge our transaction fee

\*\*\*Enquire for full bespoke customization package

| Dynamic QR Code                 | YES      |
|---------------------------------|----------|
| Processing /<br>Transaction fee | 0.5% +5p |
| Monthly fees                    | FREE*    |
| Automated Gift Aid /<br>fee     | YES** 5% |
| Customization                   | YES***   |

Evershare

| Just Giving | Paypal       | Visa<br>/Stripe |
|-------------|--------------|-----------------|
| NO          | NO           | NO              |
| 1.9% +20p   | 1.4%<br>+20p | 1.4%<br>+20p    |
| £15 to £39  | No           | No              |
| Yes 5%      | No           | No              |
| No          | No           | No              |

## Fully Automated Gift Aid

All HMRC Repayments go directly to your charity every month

- Matches a donor to their donation
- Creates a Gift Aid declaration
- Sends a claim to HMRC
- GDPR requirements and HMRC auditing
- Keeps a record of all declarations and claims

## Scan this QR code to donate directly to TGC's account & help us keep our vital work going for local communities & disadvantaged children. You can donate a set amount or decide how much you'd like to donate. Every penny counts & we appreciate it all! Thank you

#charity #donate

The Garden Classroom

#### On Branded Material

Have volunteers wear a scannable T Shirt or send as a flyer in the post

#### **Embed into Website**

Show the unique QR code on the donate page so donors can scan or click to make an immediate donation

#### In Store

Enable Brands to partner with Charities to allow customers to donate in store quickly and safely

#### Put into email

Have the QR embedded into every member of staff's email with a "scan now to donate" Call To Action

#### **Share on Social**

Reach your supporters via Twitter, Facebook, Instagram or Linkedin

#### Safe, Low Cost, Bank to Bank Donations

Our service works with every major UK bank and building society

Evershare has no access to this payment flow as the donation passes straight from donor account to the charity account.

Why Evershare? - Safe, Secure, Automated and Integrated with all UK Banks

## **Data & Security**

## All donations go directly & immediately to your charity bank account

We do not have access to or hold onto your donor's money at any stage of the donations process

## All donations made via our FCA regulated payment provider Moneyhub

Moneyhub Financial Technology Limited is authorised and regulated by the Financial Conduct Authority (FCA).

Moneyhub Financial Technology is a registered AISP (Account Information Service Provider) and PISP (Payment Initiation Service Provider), reference no. 809360 at fca.org.uk/register.

All Data Stored in AWS servers in London

## **Data & Privacy**

#### **GDPR Compliant**

We never contact your donors or sell your data

As a company we currently have accreditation to the Cyber Essentials standard, under the IASME certification body.

- Our security analysts are all accredited by CREST or Offsec.
- Our datacentres are ISO27001 compliant
- And we use a PCI-ASV accredited vulnerability scanner for all our scans.

## Simple Set Up Process

Yes it is as easy as this!

Step 1 Sign Up Step 2 Confirm Email Step 3
Add Charity Logo

Step 4 Confirm Bank Account

Step 5 Connect to Gift Aid Step 6
Make Donation
Request &
Download your
Dynamic QRCode!

**StChristopher's**More than just a hospice

#### NATIONAL KIDNEY FEDERATION

Registered Charity No. 1106735 Please select your donation below. .

#### **NKF Support**

Please support the vital work of the NKF, since 1978 the charity has been supporting kidney patients and their families.

DONATE £10.00

### Summary

#### Ease of Use

Our Dynamic Unique QR codes are faster, easier and 65% cheaper than Card Readers and up to 75% lower cost than Just Giving

#### **Full Donor Data**

Charity gets full donor data in real time.

You are notified of every donation.

Download data into your CRM

#### Secure

We never touch your money!

All donations and HMRC repayments go direct and immediately to your Charity bank account

#### Simple

No app or technical integration required.

Just register and get your QR code and start fundraising immediately.

#### **Contact:**

- admin@evershare.io
- (t) 0117 2980979
- ( www.evershare.io
- @evershareio
- @evershare.io

Evershare is the trading name of Blockchain Ventures Ltd., Reg. No. 11090204 Registered office: Henleaze Business Centre, 13 Harbury Road, Bristol BS9 4PN

<=== Scan the QR to see how easy it is to Donate!</pre>