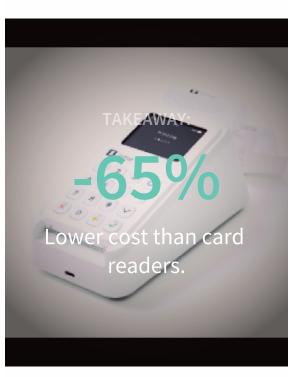

#### Cheaper

• Evershare is up to 45% cheaper than using credit card readers and any other donation platforms.

#### Ease of Use

Our Dynamic Unique QR codes are faster, easier and 65% cheaper than Card Readers and up to 75% lower cost than Just Giving