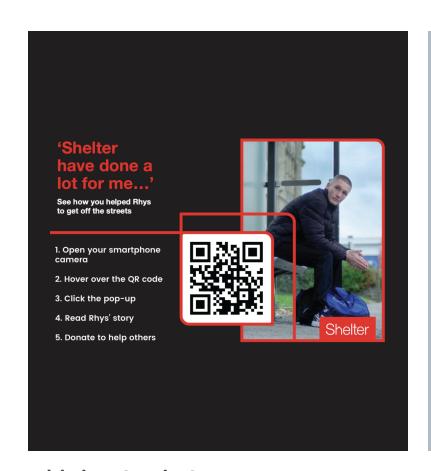

## Scan this QR code to donate directly to TGC's account & help us keep our vital work going for local communities & disadvantaged children. You can donate a set amount or decide how much you'd like to donate. Every penny counts & we appreciate it all! Thank you

#charity #donate

The Garden Classroom