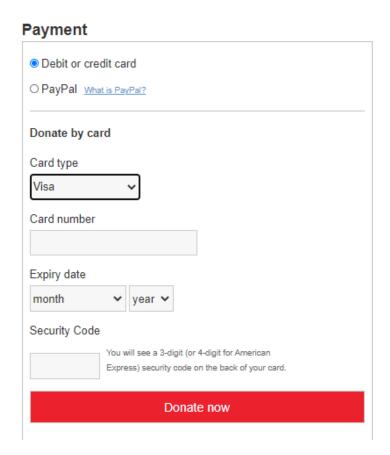

## Static QR versus Evershare's Dynamic QR

Evershare has the only dynamic programmable QR technology in the UK

Change Single donation of £30 Your details \* Required fields ☐ I am making a donation on behalf of an organisation First name Last name \* Mobile no Address 1 \* Address 2 Postcode 1 City \* Country UNITED KINGDOM Want to be kept updated on our work, campaigns, fundraising activities, events, volunteering opportunities, and products and services? Yes No

This is a Static QR.....

Which just takes the donor to a sign up page.....

Then they have to put in their credit card details - and look the fees ==>>