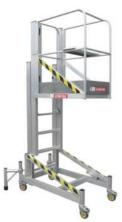

### **Interior Trades**

DeskSurfer Lift Platform (145lbs with 14ft reach) Mobile Cutting Station (Noise reduction & dust/spark containment)