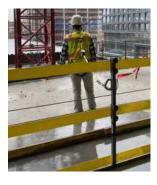

**Standard/Custom Self-Adjusting Stairs** Custom Height and Width, Self-leveling

**Guardrail Systems** Non-Penetrating, Parapet Clamp, Slab Grab, Web Rail, etc