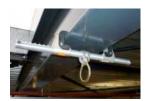

### **Various Fall Protection Anchors**

3-man 360 Swivel, 1-person Non-penetrating, 4-person Non-penetrating, Door Jamb/Window Anchor, Beam Clamp, Parapet Clamp, Standing Seam, 4-person Horizontal Lifeline, EcoAnchor, etc.