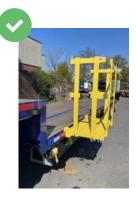

## **Delivery/Shipping Safety Systems**

Suspended TruckBed Work Platform, TruckBed Access Ladder, Overhead Fall Arrest, etc.