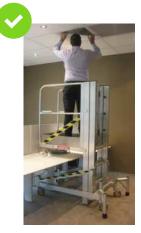

### **Interior Trades**

DeskSurfer Lift Platform (145lbs with 14ft reach) Mobile Cutting Station (Noise reduction & dust/spark containment)