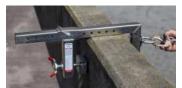

# EQUIPMENT RENTAL

**Custom Outrigger Netting**Designed to Protect Pedestrians and Workers Below

Alsipercha/Alupercha Elevated Anchor Points Steel/Aluminum Elevated Anchorage (360 degrees) Concrete, Steel, Weighted base, Fastened Tripod, etc.