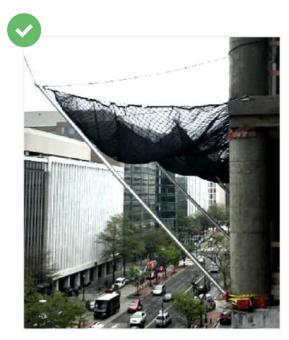

# EQUIPMENT RENTAL

**Custom Outrigger Netting**Designed to Protect Pedestrians and Workers Below

Alsipercha/Alupercha Elevated Anchor Points Steel/Aluminum Elevated Anchorage (360 degrees) Concrete, Steel, Weighted base, Fastened Tripod, etc.