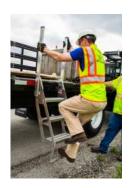

## **Delivery/Shipping Safety Systems**

Suspended TruckBed Work Platform, TruckBed Access Ladder, Overhead Fall Arrest, etc.