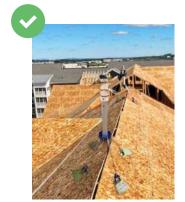

### **Various Fall Protection Anchors**

3-man 360 Swivel, 1-person Non-penetrating, 4-person Non-penetrating, Door Jamb/Window Anchor, Beam Clamp, Parapet Clamp, Standing Seam, 4-person Horizontal Lifeline, EcoAnchor, etc.