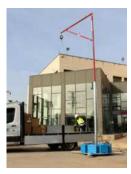

# EQUIPMENT RENTAL

**Custom Outrigger Netting**Designed to Protect Pedestrians and Workers Below

Alsipercha/Alupercha Elevated Anchor Points Steel/Aluminum Elevated Anchorage (360 degrees) Concrete, Steel, Weighted base, Fastened Tripod, etc.