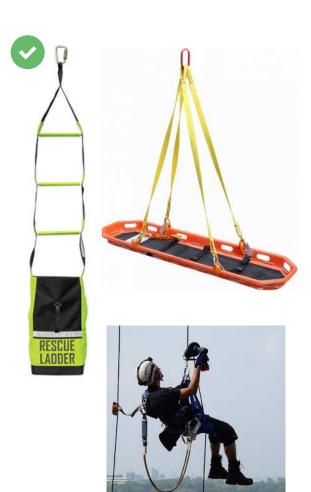

### **Rescue Devices**

Rescue Ladder, Rescue Crane Basket, Rescue & Descent Kit, etc.