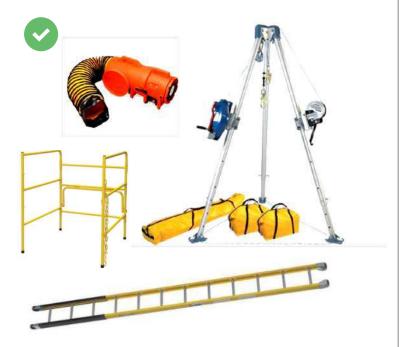

## **Confined Space Equipment**

Entry Tripod, Entry Davit, Confined Space Blower w/ duct, Confined Space Ladder, Manhole Guardrail, Harness, etc.