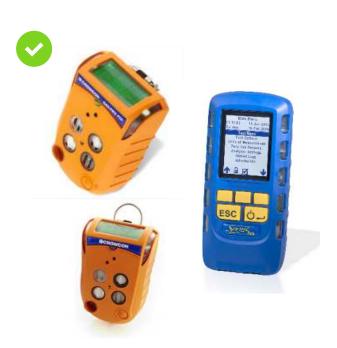

## Air Monitoring/Testing

Multi Gas Meter, Multi Gas meter w/ PID (VOCs), Sprint Pro Analyzer (flue gas analyzer)