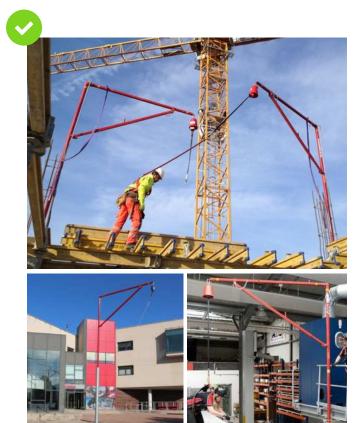

# EQUIPMENT RENTAL

**Custom Outrigger Netting**Designed to Protect Pedestrians and Workers Below

Alsipercha/Alupercha Elevated Anchor Points Steel/Aluminum Elevated Anchorage (360 degrees) Concrete, Steel, Weighted base, Fastened Tripod, etc.