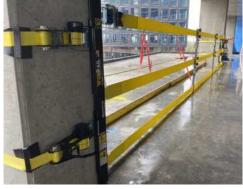

**Standard/Custom Self-Adjusting Stairs** Custom Height and Width, Self-leveling

**Guardrail Systems** Non-Penetrating, Parapet Clamp, Slab Grab, Web Rail, etc