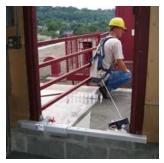

**Standard/Custom Self-Adjusting Stairs** Custom Height and Width, Self-leveling

**Guardrail Systems** Non-Penetrating, Parapet Clamp, Slab Grab, Web Rail, etc