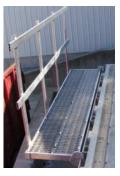

**Standard/Custom Self-Adjusting Stairs** Custom Height and Width, Self-leveling

**Guardrail Systems** Non-Penetrating, Parapet Clamp, Slab Grab, Web Rail, etc