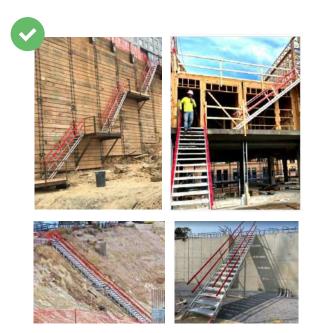

**Standard/Custom Self-Adjusting Stairs** Custom Height and Width, Self-leveling

**Guardrail Systems** Non-Penetrating, Parapet Clamp, Slab Grab, Web Rail, etc