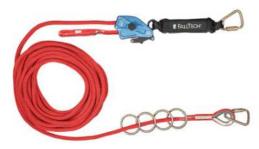

### **Various Fall Protection Anchors**

3-man 360 Swivel, 1-person Non-penetrating, 4-person Non-penetrating, Door Jamb/Window Anchor, Beam Clamp, Parapet Clamp, Standing Seam, 4-person Horizontal Lifeline, EcoAnchor, etc.