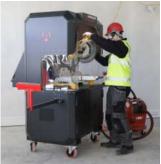

### **Interior Trades**

DeskSurfer Lift Platform (145lbs with 14ft reach) Mobile Cutting Station (Noise reduction & dust/spark containment)