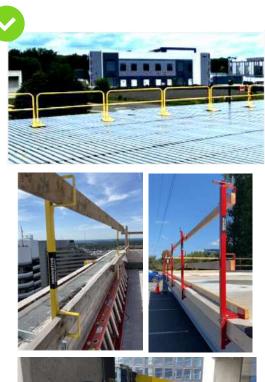

**Standard/Custom Self-Adjusting Stairs** Custom Height and Width, Self-leveling

**Guardrail Systems** Non-Penetrating, Parapet Clamp, Slab Grab, Web Rail, etc