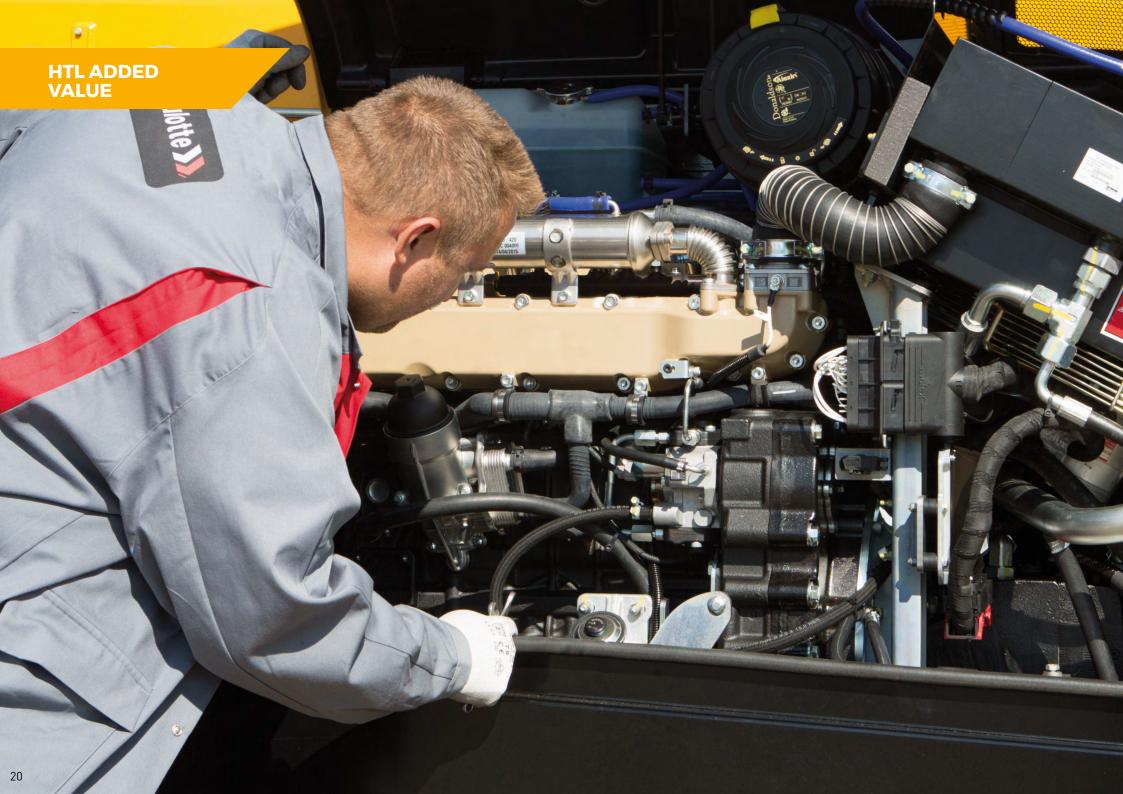

### HAULOTTE TELEHANDLERS ARE RELIABLE MACHINES WHICH HAVE BEEN DESIGNED TO BE EASY TO MAINTAIN

The electronic dashboard gives the user continuous information about the functioning of the HTL, even indicating the maintenance intervals. The diagnostics system gives quick information about the situation and therefore reduces downtime. Maintenance operations are also simpler and faster to execute because the design makes it easy to access components.

#### **FAST DIAGNOSTICS**

Diagnostics plug with easy access under the dashboard enables connection to the Optimizer to display technical data.