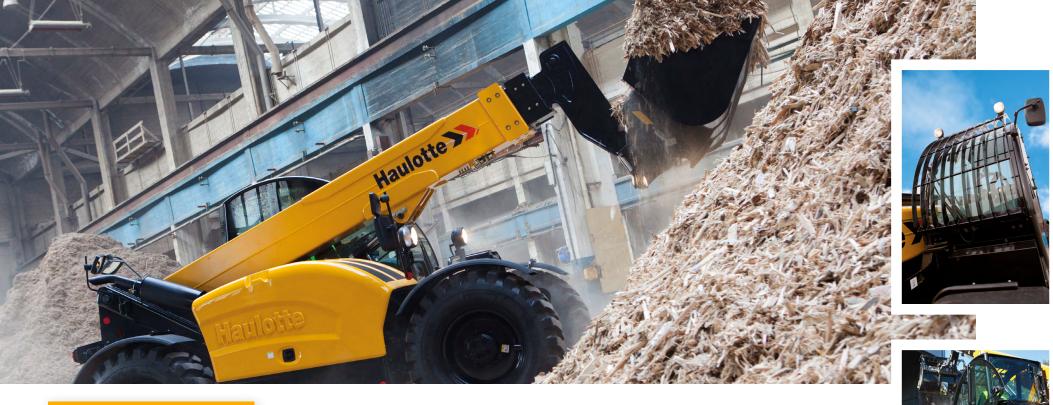

#### THE PERFECT COMBINATION OF USER-FRIENDLINESS AND SMOOTHNESS WHEN PERFORMING PRECISE OPERATIONS

Telehandlers are used for their versatility combined with their power and their strength. For a wide range of uses, from lifting materials to earth moving applications, Haulotte telehandlers increase your productivity by efficiently combining several operations. The hydrostatic transmission together with the high performing engine distributes continuous power, which means it is equally suitable for working in demanding environments, such as the waste and recycling industry, as for carrying out high precision work.