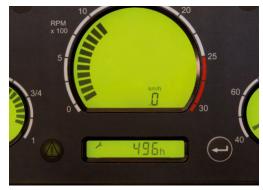

# INDICATORS FOR PREVENTIVE MAINTENANCE TO AVOID BREAKDOWNS

The Hour meter indicates the number of remaining hours before maintenance operations.