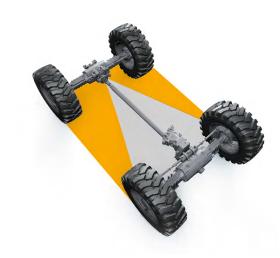

#### THE REAR AXLE LOCKING SYSTEM,

available as a standard on 45ft and 55ft models. ensures stability in all circumstances.

#### Evolution area of the gravity center: Without rear axle lock

With rear axle lock

**MATERIAL HANDLING** 