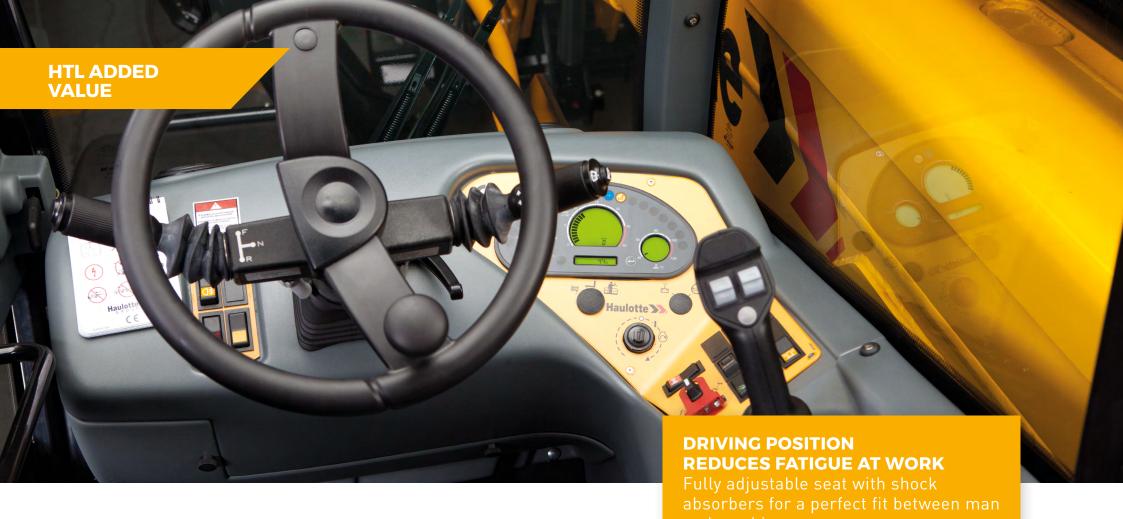

#### **COMFORT & ERGONOMY**

#### **GET ON BOARD AND HAVE A SEAT...**

Because comfort is so important for all-day driving, Haulotte has made ergonomics a priority of the new design. All controls have been specifically positioned to be easily accessible according to their frequency of use. As the operator is constantly using the joystick which is the nerve center of the HTL and the main driving controls are ideally positioned close to the left hand.

#### A « SMART CONTROL » 4 IN 1 JOYSTICK

is comfortable and intuitive to use, enabling the operator to precisely control all movements.

#### AN ELECTRONIC AND BACKLIT DASHBOARD

centralizes all information for the operator.

#### THE LOAD MOMENT INDICATOR (LMI)

is ideally positioned to be easy to read and includes an automatic cut off when operating with a tilting risk.