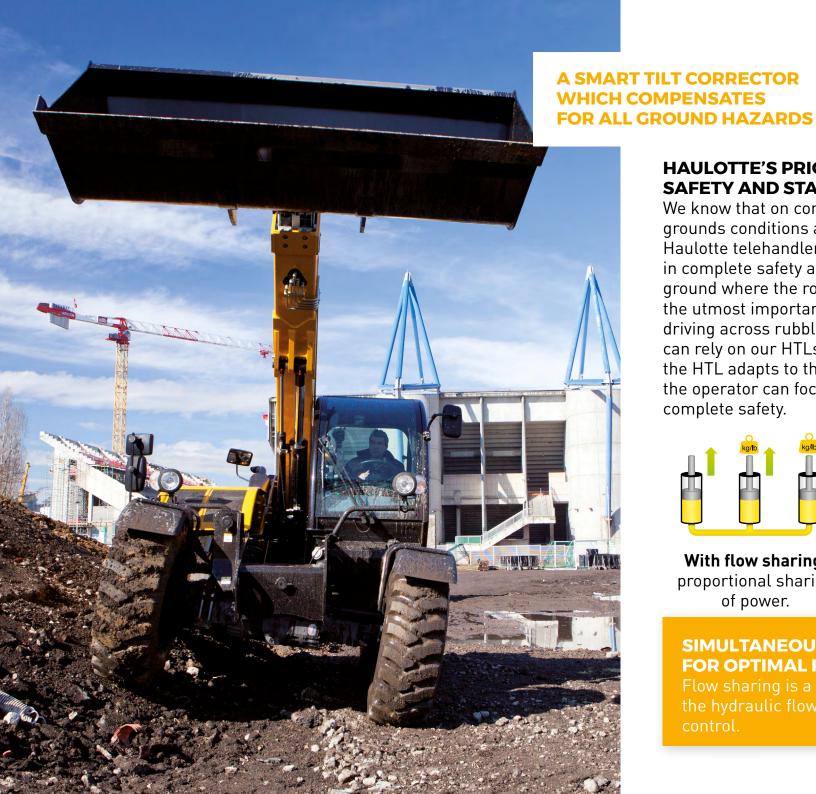

#### **HAULOTTE'S PRIORITY: SAFETY AND STABILITY**

We know that on construction sites all kinds of grounds conditions are possible. The stability of the Haulotte telehandlers ensures operators can work in complete safety at all times. HTLs are used on ground where the rough terrain capabilities are of the utmost importance. In any weather conditions, driving across rubbles, ruts or obstacles, operators can rely on our HTLs. The rough terrain design of the HTL adapts to the ground conditions so that the operator can focus on lifting operations in complete safety.