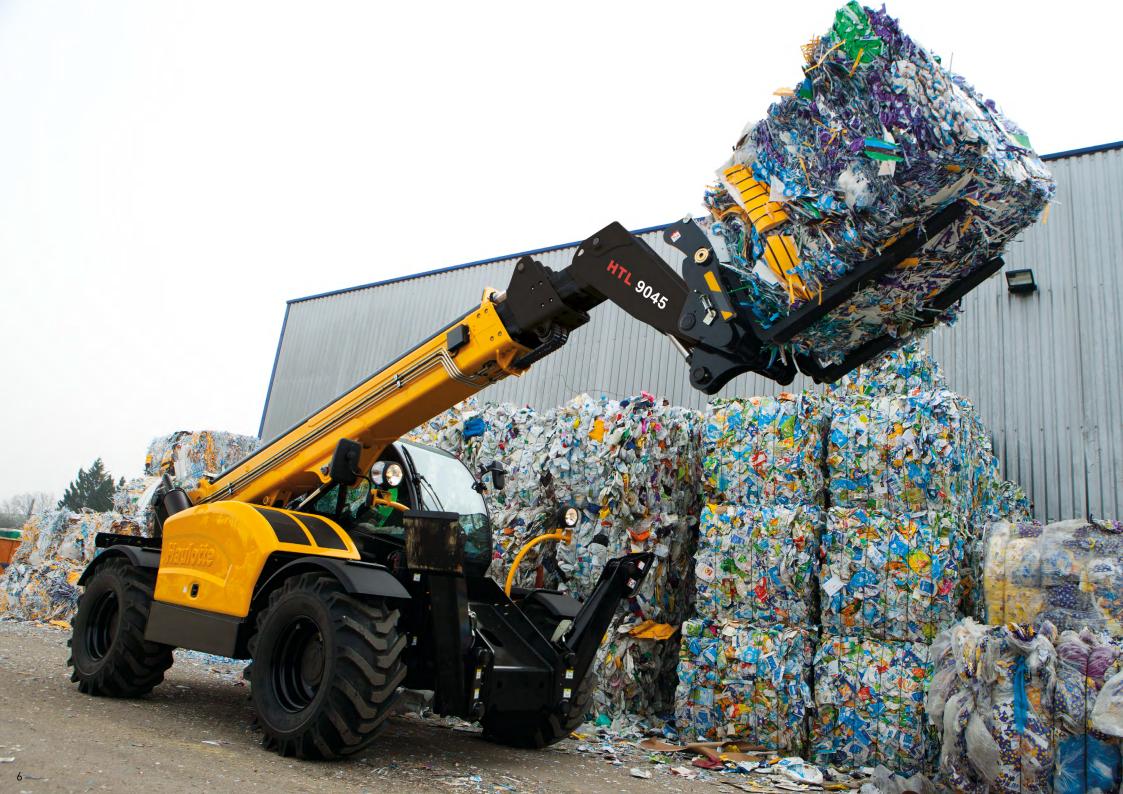

#### A HIGH LOAD CAPACITY

Increasing the efficiency of operations such as filling trucks with gravel, earth, sand...

EARTH MOVING

#### THE PERFECT COMBINATION OF USER-FRIENDLINESS AND SMOOTHNESS WHEN PERFORMING PRECISE OPERATIONS

Telehandlers are used for their versatility combined with their power and their strength. For a wide range of uses, from lifting materials to earth moving applications, Haulotte telehandlers increase your productivity by efficiently combining several operations. The hydrostatic transmission together with the high performing engine distributes continuous power, which means it is equally suitable for working in demanding environments, such as the waste and recycling industry, as for carrying out high precision work.