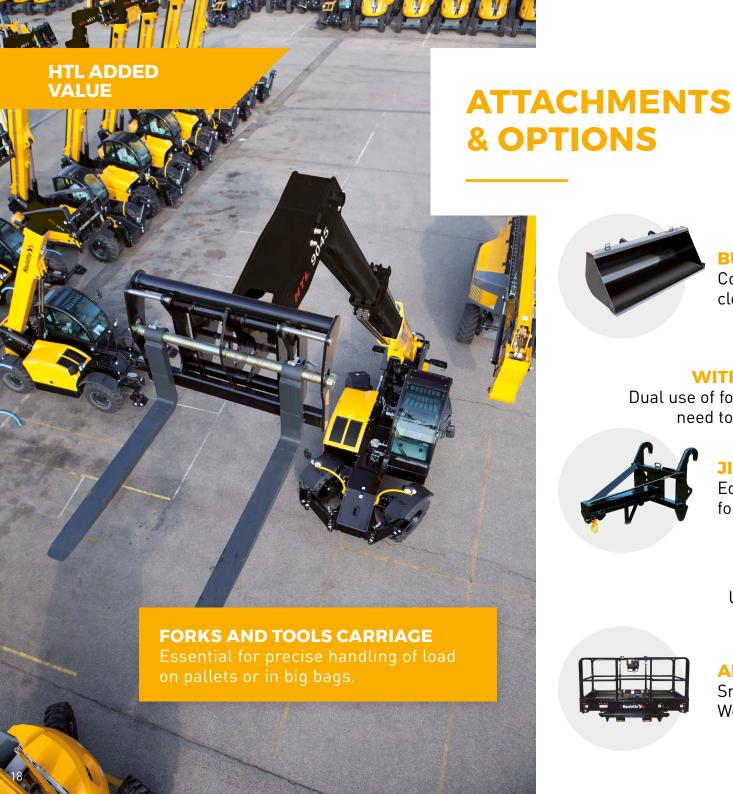

### THE PERFECT ACCESSORIES FOR YOUR HTL

Haulotte telehandlers are versatile machines that can be used for a wide range of applications by choosing from Haulotte's comprehensive range of options and attachments.

#### **OPTIONS FOR ALL NEEDS**

Haulotte has developed a wide range of options to meet the needs of all operations. This means that productivity is maximized in all weather conditions and for every kind of task.

#### **TOOLS CARRIAGE** WITH INTEGRATED HOOK

Dual use of forks and hook without the need to change any accessories.