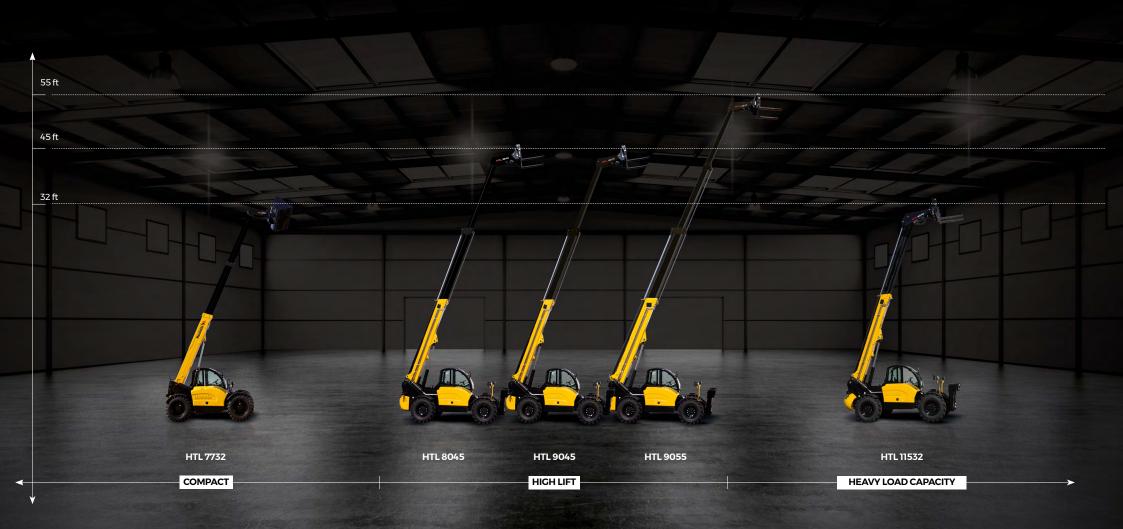

#### HAULOTTE HTL RANGE

Thanks to our telehandlers range from 32 ft to 55 ft and FROM 77 lb TO 115 lb, Haulotte HTLs offer the best solution to meet the varied needs of our customers.