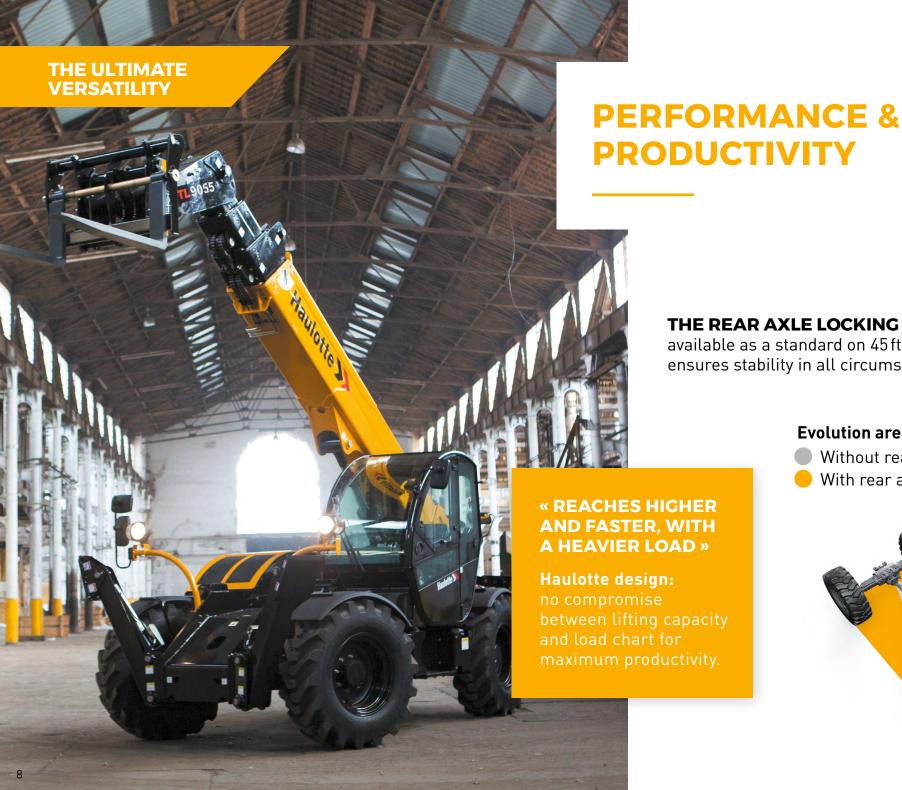

#### THE REAR AXLE LOCKING SYSTEM,

available as a standard on 45ft and 55ft models. ensures stability in all circumstances.

#### Evolution area of the gravity center: Without rear axle lock

With rear axle lock

**MATERIAL HANDLING** 