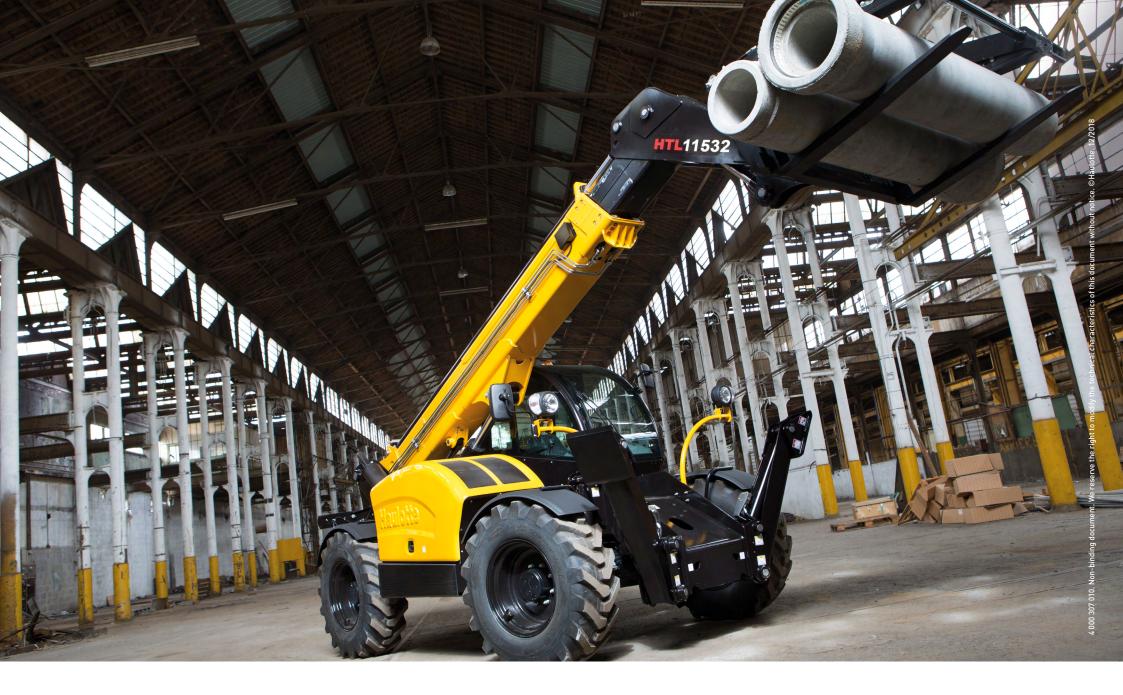

#### HAULOTTE HTL RANGE

Thanks to our telehandlers range from 32 ft to 55 ft and FROM 77 lb TO 115 lb, Haulotte HTLs offer the best solution to meet the varied needs of our customers.

#### A HIGH LOAD CAPACITY

Increasing the efficiency of operations such as filling trucks with gravel, earth, sand...

EARTH MOVING