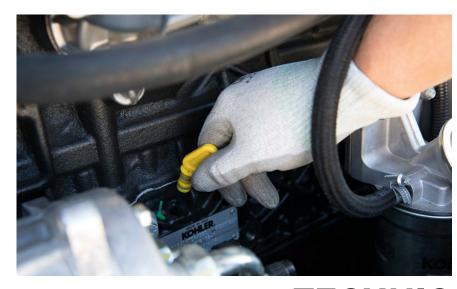

#### **FAST DIAGNOSTICS**

Diagnostics plug with easy access under the dashboard enables connection to the Optimizer to display technical data.