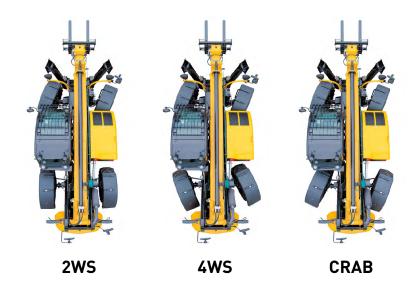

# PRECISION & FLEXIBILITY

**3 DRIVING MODES** for excellent maneuverability in any environment:

- > 2 WS: when driving on the road.
- > 4 WS: for the best maneuverability in confined areas.
- > CRAB STEER: for sideways movement and precise positioning before lifting.