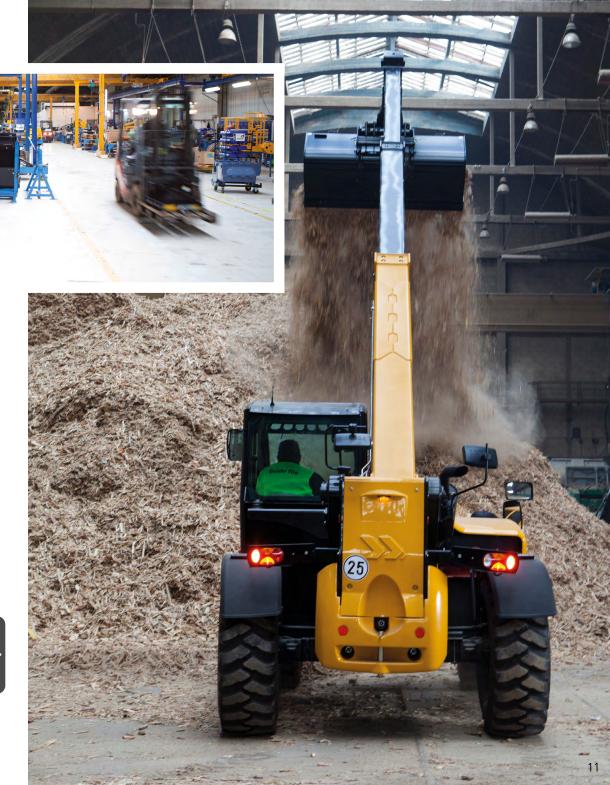

#### POWERFUL GROUND BREAKING

for earth moving jobs such as ground levelling and cleaning of construction sites.

#### **ROUGH TERRAIN CAPACITIES**

designed to drive in the toughest