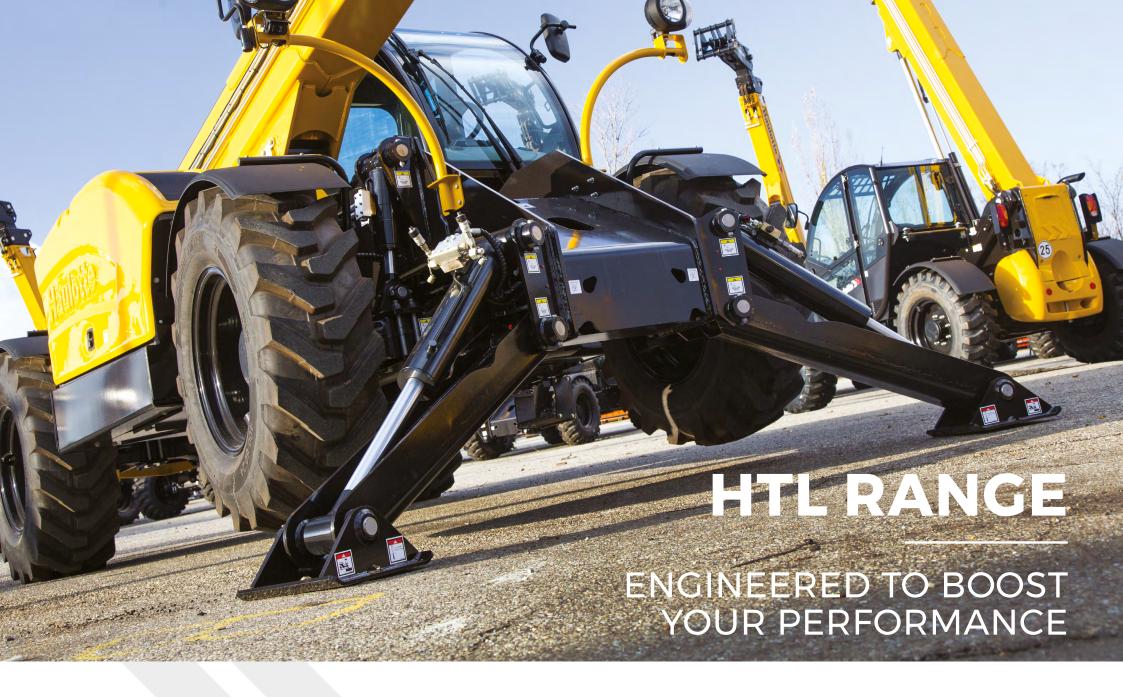

#### HAULOTTE HTL RANGE

Thanks to our telehandlers range from 32 ft to 55 ft and FROM 77 lb TO 115 lb, Haulotte HTLs offer the best solution to meet the varied needs of our customers.

# HAULOTTE TELEHANDERS

THE ULTIMATE VERSATILITY