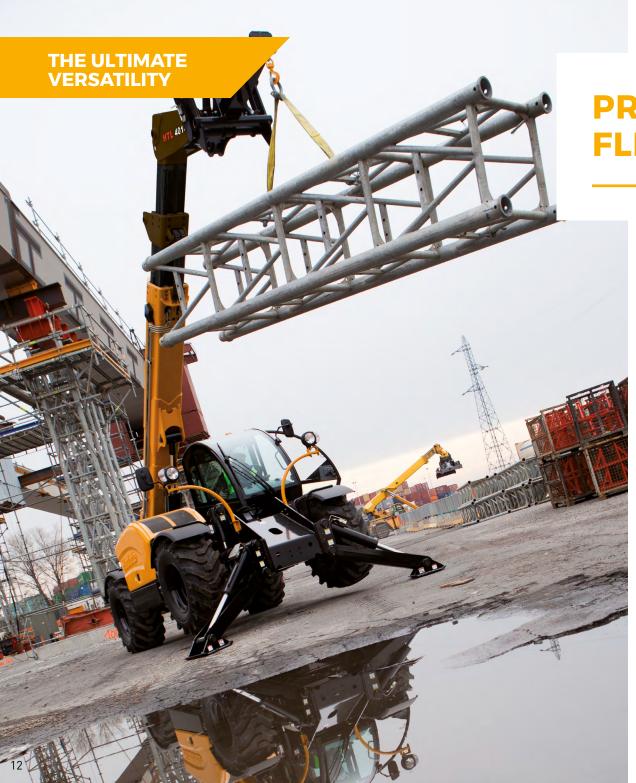

# HAULOTTE TELEHANDERS

THE ULTIMATE VERSATILITY

# PRECISION & FLEXIBILITY

**3 DRIVING MODES** for excellent maneuverability in any environment:

- > 2 WS: when driving on the road.
- > 4 WS: for the best maneuverability in confined areas.
- > CRAB STEER: for sideways movement and precise positioning before lifting.