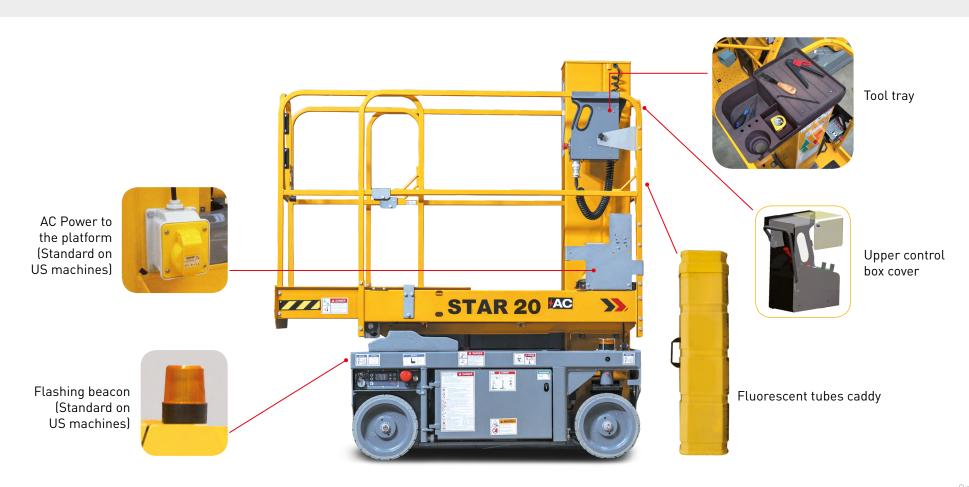

#### **BATTERY CHARGE INDICATOR**

Thanks to the battery indicator located in the upper control box, you'll never be caught unprepared. Everything is under control.

#### **BASKET EXTENSION**

STAR is available with a basket extension allowing additional space and a further reach of 16 in.

**ERGONOMICAL AND FUNCTIONAL** 

**CONTROL PANEL** 

and confined spaces, STAR features a new upper control box\*. Thanks to its joystick, both control and maneuvering are intuitive, secure, and precise.