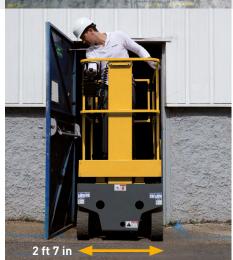

#### **AGILE AND COMPACT**

With its narrow turning radius, operators can maneuver in the most restricted spaces.

In addition, due to its compact design, it gets in and out of the most confined areas, even going through standard doorways.

#### **OPTIMAL WEIGHT FOR INTENSIVE USE**

Thanks to its optimized weight, the STAR can

> Enter a freight elevator with no concern to access on upper or lower floors;

> Work in low floor bearing capacity areas;