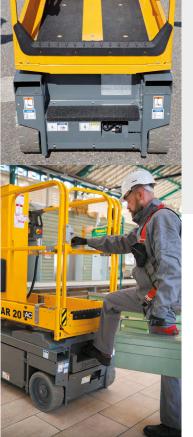

#### **SECURE ACCESS**

Non-skid step integrated into the machine's design allowing a safe entry in the platform.

#### **DIRECT ACCESS TO CONTROL POINTS**

On the STAR, all has been predicted to ensure quick interventions:

> The 2 pivoting tables for the batteries open easily;

> There is a quick-open inspection hatch allowing easy access to the hydraulic block;

> Other major maintenance and control points, such as tilt sensor, are directly accessible.