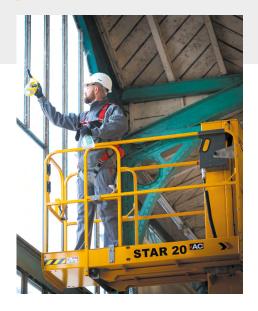

### **EASY SOLUTIONS**

13 ft or 20 ft

**STAR 20** 

READY > GO!

#### **DESIGNED FOR INDOOR OR OUTDOOR USE**

**STAR 13** is versatile, designed for indoor or outdoor use on hard surfaces.

**STAR 13** can hold up to two operators indoors and one operator outdoors, for maximum efficiency.

#### **REPAIR OR INSTALLATION JOBS**

(administrative buildings, shopping centers, airports, museums,train stations, hospitals, etc.)

**MAINTENANCE AND** INDUSTRIAL CLEANING

**INDOOR FINISHINGS** (electrical, lighting, plumbing, painting, HVAC, fire detection systems, etc.)

**OUTDOOR MAINTENANCE AND WORK** (lighting, signage, repairs, etc.)

**AND DISTRIBUTION** (stock picking, warehousing,

LOGISTICS

inventory, decoration, etc.)