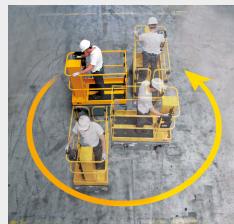

### **OPTIMAL AGILITY IN HARD-TO-REACH PLACES**

to maneuver and work efficiently and quickly, while ensuring operator safety.

#### **AGILE AND COMPACT**

With its narrow turning radius, operators can maneuver in the most restricted spaces.

In addition, due to its compact design, it gets in and out of the most confined areas, even going through standard doorways.