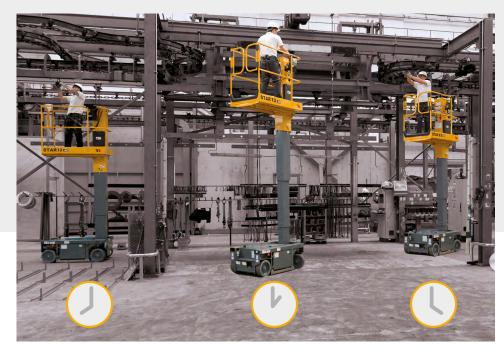

### **OPTIMAL AGILITY IN HARD-TO-REACH PLACES**

to maneuver and work efficiently and quickly, while ensuring operator safety.

#### **AGILE AND COMPACT**

With its narrow turning radius, operators can maneuver in the most restricted spaces.

In addition, due to its compact design, it gets in and out of the most confined areas, even going through standard doorways.