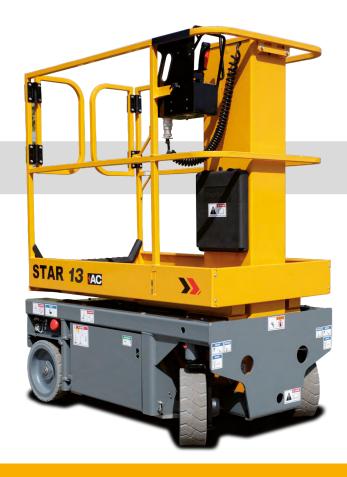

# THE NEW STAR RANGE Everything's changed except the name!

More agile, more robust, more reliable than ever, easier to use and maintain...

The STAR range is the ideal solution to carry out any daily task!



# STAR

### **EASY SOLUTIONS**

13 ft or 20 ft



**STAR 20** 

READY > GO!





### **NO COMPROMISE**























### HIGH PRODUCTIVITY

to work efficiently and quickly.





#### **DESIGNED FOR INDOOR OR OUTDOOR USE**

**STAR 13** is versatile, designed for indoor or outdoor use on hard surfaces.

**STAR 13** can hold up to two operators indoors and one operator outdoors, for maximum efficiency.



#### **FORWARD SPEED OF 2.8 MPH**

With its forward speed of 2.8 mph, the STAR moves quickly to ensure optimal productivity.

#### **REACHES FULL HEIGHT IN ONLY 14 SECONDS**

The STAR reaches its maximum market-leading working height in only 14 seconds





#### **DEEP-CYCLE BATTERIES**

Equipped with deep-cycle batteries, you'll be able to accomplish your daily tasks with the STAR all day long, without worrying about weak batteries.



#### **BATTERY CHARGE INDICATOR**

Thanks to the b