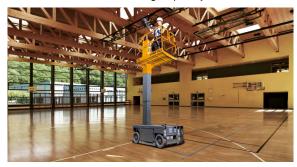

#### **REACHES FULL HEIGHT IN ONLY 14 SECONDS**

The STAR reaches its maximum market-leading working height in only 14 seconds