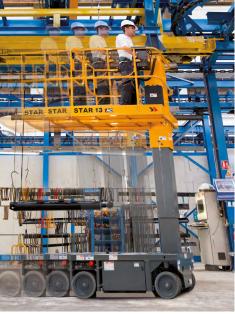

#### **DESIGNED FOR INDOOR OR OUTDOOR USE**

**STAR 13** is versatile, designed for indoor or outdoor use on hard surfaces.

**STAR 13** can hold up to two operators indoors and one operator outdoors, for maximum efficiency.

#### **FORWARD SPEED OF 2.8 MPH**

With its forward speed of 2.8 mph, the STAR moves quickly to ensure optimal productivity.