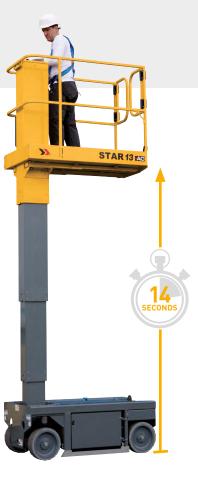

#### **REACHES FULL HEIGHT IN ONLY 14 SECONDS**

The STAR reaches its maximum market-leading working height in only 14 seconds