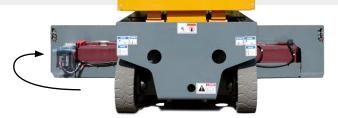

#### **SMARTER TRANSPORT**

For maximum flexibility, the STAR can be lifted lengthwise or width wise during transportation. Indeed, the chassis incorporates specially designed forklift pockets. With this simple and efficient solution, the machine can be lifted safely without any risk of tipping over.

#### **MOBILE POTHOLE PROTECTION**

Thanks to this equipment, the STAR can get over numerous obstacles in industrial and commercial buildings and has no trouble making it up truck ramps during transportation.