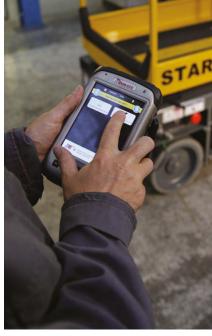

For maximum clarity, information is displayed in full text and available in more than 10 languages. Haulotte Diag App enables a wireless access with advanced diagnostic features, through your mobile phone or the Diag Pad.