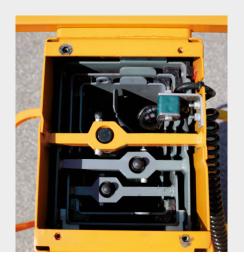

# ON-BOARD DIAGNOSTIC TOOL HAULOTTE ACTIV'SCREEN: MAINTENANCE AT HAND

Very easy to use, it provides operators and technicians with key information such as alarms for slope, etc, troubleshooting, as well as battery charge and maintenance alerts. Operators or rental companies thus remain perfectly autonomous. Haulotte ACTIV'Screen also lets technicians use their access code to program and calibrate the machine, as well as diagnose malfunctions.

For maximum clarity, information is displayed in full text and available in more than 10 languages. Haulotte Diag App enables a wireless access with advanced diagnostic features, through your mobile phone or the Diag Pad.

#### **DIRECT ACCESS TO CONTROL POINTS**

On the STAR, all has been predicted to ensure quick interventions:

> The 2 pivoting tables for the batteries open easily;

> There is a quick-open inspection hatch allowing easy access to the hydraulic block;

> Other major maintenance and control points, such as tilt sensor, are directly accessible.