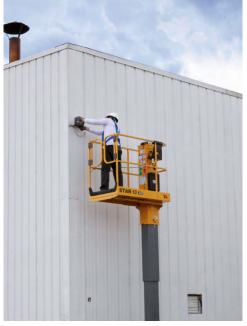

#### **DESIGNED FOR INDOOR OR OUTDOOR USE**

**STAR 13** is versatile, designed for indoor or outdoor use on hard surfaces.

**STAR 13** can hold up to two operators indoors and one operator outdoors, for maximum efficiency.

#### **REPAIR OR INSTALLATION JOBS**

(administrative buildings, shopping centers, airports, museums,train stations, hospitals, etc.)

**MAINTENANCE AND** INDUSTRIAL CLEANING

**INDOOR FINISHINGS** (electrical, lighting, plumbing, painting, HVAC, fire detection systems, etc.)

**OUTDOOR MAINTENANCE AND WORK** (lighting, signage, repairs, etc.)

**AND DISTRIBUTION** (stock picking, warehousing,

LOGISTICS

inventory, decoration, etc.)