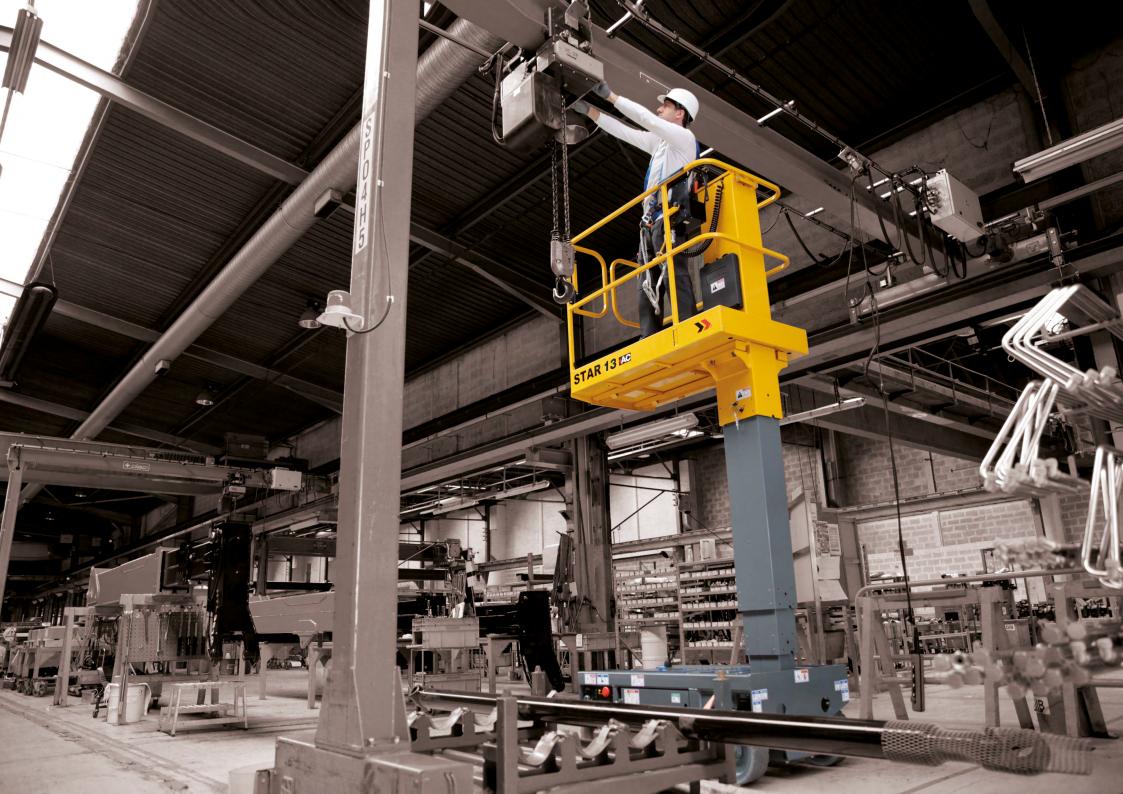

#### **DESIGNED FOR INDOOR OR OUTDOOR USE**

**STAR 13** is versatile, designed for indoor or outdoor use on hard surfaces.

**STAR 13** can hold up to two operators indoors and one operator outdoors, for maximum efficiency.

#### **REACHES FULL HEIGHT IN ONLY 14 SECONDS**

The STAR reaches its maximum market-leading working height in only 14 seconds

# AC MOTOR TECHNOLOGY: PRECISION AT YOUR FINGERTIPS

Combining high torque with precise and smooth control, AC motors provide unmatched precision and comfort to get to hard-to-reach areas. Thus, operators work with confidence and efficiency.