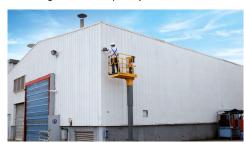

#### **DESIGNED FOR INDOOR OR OUTDOOR USE**

**STAR 13** is versatile, designed for indoor or outdoor use on hard surfaces.

**STAR 13** can hold up to two operators indoors and one operator outdoors, for maximum efficiency.

#### **REACHES FULL HEIGHT IN ONLY 14 SECONDS**

The STAR reaches its maximum market-leading working height in only 14 seconds