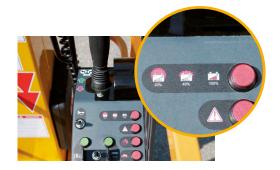

#### **BATTERY CHARGE INDICATOR**

Thanks to the battery indicator located in the upper control box, you'll never be caught unprepared. Everything is under control.