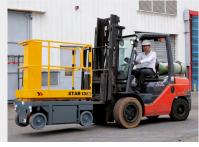

#### **SMARTER TRANSPORT**

For maximum flexibility, the STAR can be lifted lengthwise or width wise during transportation. Indeed, the chassis incorporates specially designed forklift pockets. With this simple and efficient solution, the machine can be lifted safely without any risk of tipping over.

#### **MOBILE POTHOLE PROTECTION**

Thanks to this equipment, the STAR can get over numerous obstacles in industrial and commercial buildings and has no trouble making it up truck ramps during transportation.