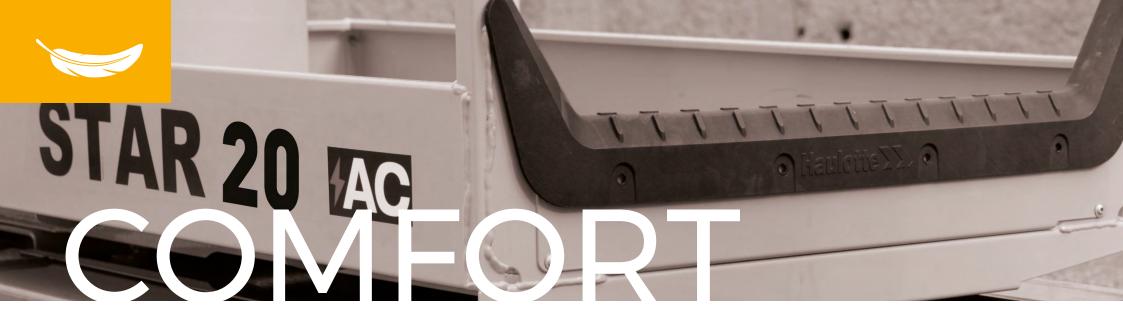

#### **BASKET EXTENSION**

STAR is available with a basket extension allowing additional space and a further reach of 16 in.

**ERGONOMICAL AND FUNCTIONAL** 

**CONTROL PANEL** 

and confined spaces, STAR features a new upper control box\*. Thanks to its joystick, both control and maneuvering are intuitive, secure, and precise.

<sup>\*</sup> Common control panel with Optimum 1931 AC