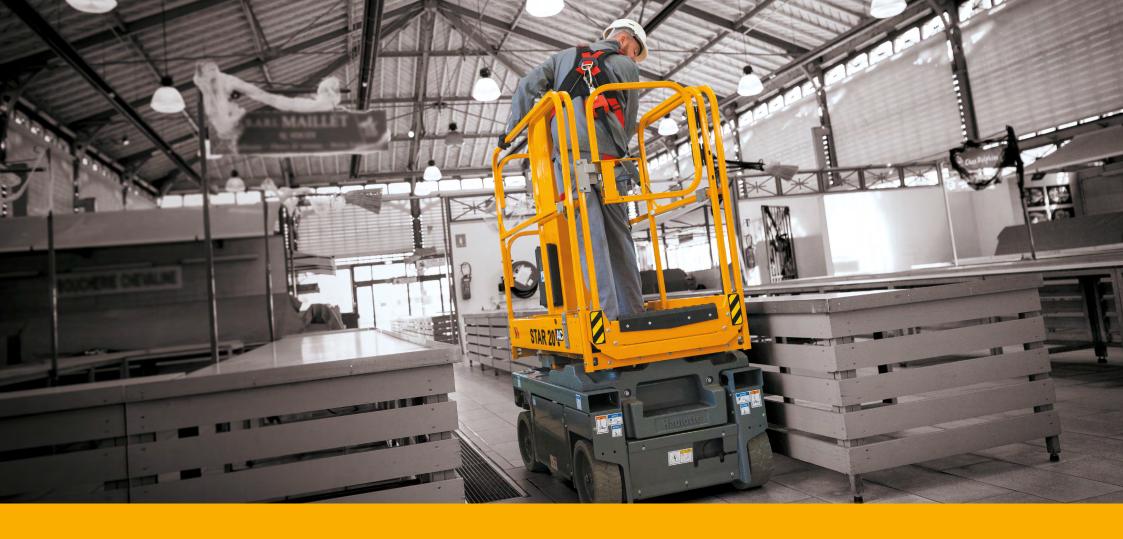

#### **DESIGNED FOR INDOOR OR OUTDOOR USE**

**STAR 13** is versatile, designed for indoor or outdoor use on hard surfaces.

**STAR 13** can hold up to two operators indoors and one operator outdoors, for maximum efficiency.

### **OPTIMAL AGILITY IN HARD-TO-REACH PLACES**

to maneuver and work efficiently and quickly, while ensuring operator safety.

#### **AGILE AND COMPACT**

With its narrow turning radius, operators can maneuver in the most restricted spaces.

In addition, due to its compact design, it gets in and out of the most confined areas, even going through standard doorways.