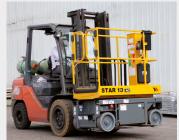

#### **AGILE AND COMPACT**

With its narrow turning radius, operators can maneuver in the most restricted spaces.

In addition, due to its compact design, it gets in and out of the most confined areas, even going through standard doorways.

#### **OPTIMAL WEIGHT FOR INTENSIVE USE**

Thanks to its optimized weight, the STAR can

> Enter a freight elevator with no concern to access on upper or lower floors;

> Work in low floor bearing capacity areas;