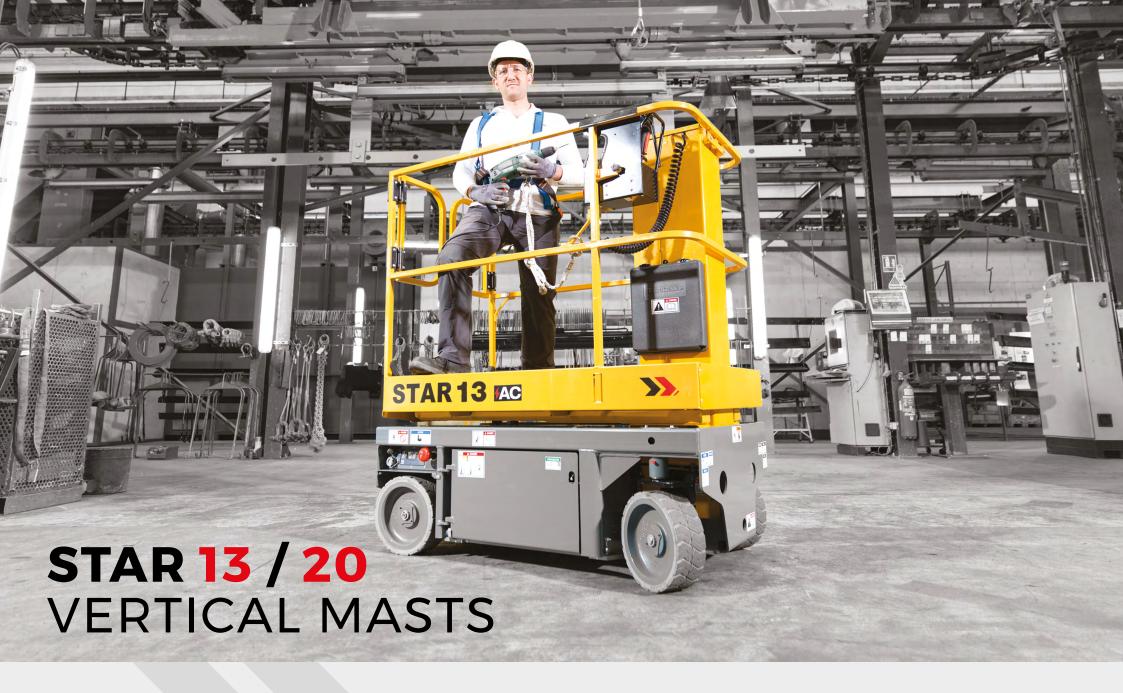

# THE NEW STAR RANGE Everything's changed except the name!

More agile, more robust, more reliable than ever, easier to use and maintain...

The STAR range is the ideal solution to carry out any daily task!

### **EASY SOLUTIONS**

13 ft or 20 ft

**STAR 20** 

READY > GO!

#### **DESIGNED FOR INDOOR OR OUTDOOR USE**

**STAR 13** is versatile, designed for indoor or outdoor use on hard surfaces.

**STAR 13** can hold up to two operators indoors and one operator outdoors, for maximum efficiency.