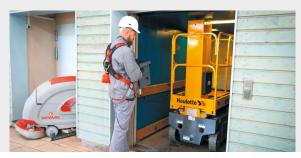

#### **OPTIMAL WEIGHT FOR INTENSIVE USE**

Thanks to its optimized weight, the STAR can

> Enter a freight elevator with no concern to access on upper or lower floors;

> Work in low floor bearing capacity areas;