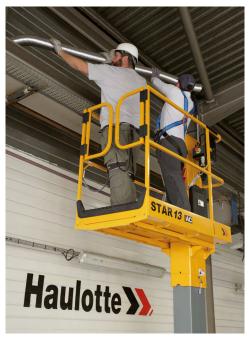

#### **DESIGNED FOR INDOOR OR OUTDOOR USE**

**STAR 13** is versatile, designed for indoor or outdoor use on hard surfaces.

**STAR 13** can hold up to two operators indoors and one operator outdoors, for maximum efficiency.

# AC MOTOR TECHNOLOGY: PRECISION AT YOUR FINGERTIPS

Combining high torque with precise and smooth control, AC motors provide unmatched precision and comfort to get to hard-to-reach areas. Thus, operators work with confidence and efficiency.