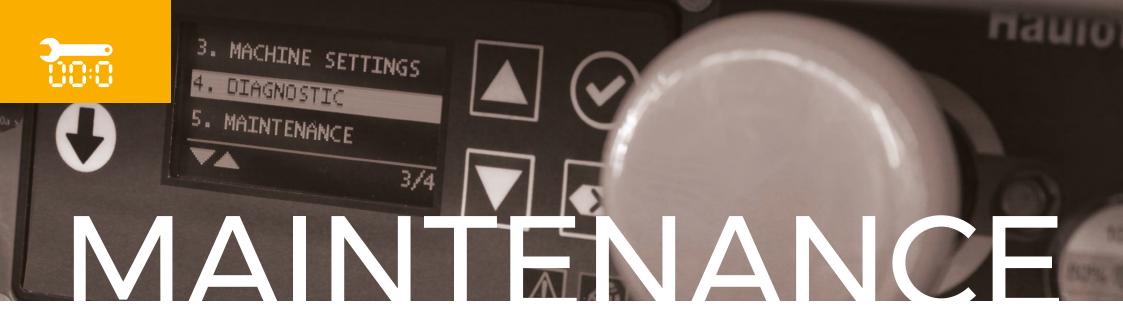

# ON-BOARD DIAGNOSTIC TOOL HAULOTTE ACTIV'SCREEN: MAINTENANCE AT HAND

Very easy to use, it provides operators and technicians with key information such as alarms for slope, etc, troubleshooting, as well as battery charge and maintenance alerts. Operators or rental companies thus remain perfectly autonomous. Haulotte ACTIV'Screen also lets technicians use their access code to program and calibrate the machine, as well as diagnose malfunctions.

For maximum clarity, information is displayed in full text and available in more than 10 languages. Haulotte Diag App enables a wireless access with advanced diagnostic features, through your mobile phone or the Diag Pad.