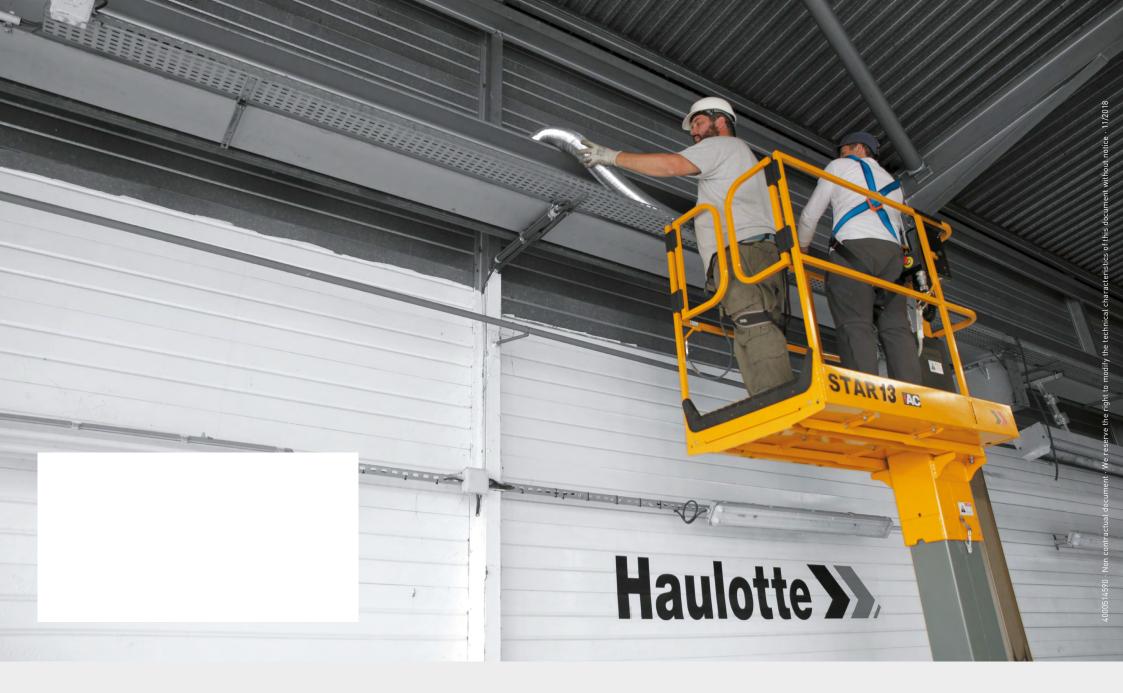

#### **DESIGNED FOR INDOOR OR OUTDOOR USE**

**STAR 13** is versatile, designed for indoor or outdoor use on hard surfaces.

**STAR 13** can hold up to two operators indoors and one operator outdoors, for maximum efficiency.