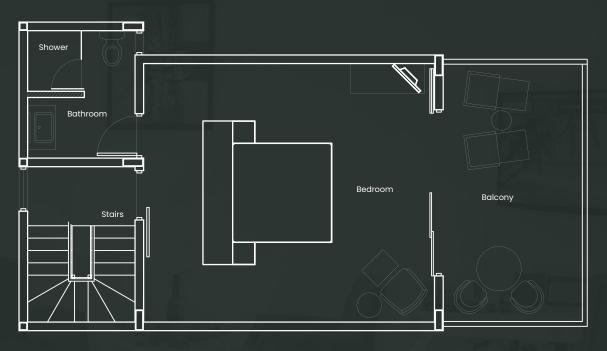

A Luxury Boutique Resort

Creating Moments Beyond The Ordinary







Malé







- Afternoon Tea
- Dinner at Sea Spray
- One Floating Breakfast | 4 nights or more
- \$50 Credit at Spa by Amaya | 4 nights or more
- | Seaplane Standard Lounge Access

- One Dinner for 2 people at OCEAN | Set Menu
- \$50 Water Sports Credit per Stay
- Maldivian Tea Experience
- Seaplane Premium Coral Lounge Access











### Beach Villa

with Private Pool

14 Units | 90 sqm









### Beach Suite

with Private Pool

12 Units | 231 sqm



Upper Floor









## Duplex Beach Villa

with Private Pool

10 Units | 231 sqm



Upper Floor









# Water Villa with Private Pool 14 Units | 118 sqm









#### Water Villa Presidential Suite

with Private Pool
1 Unit | 201 sqm



























# Destination Dining

| Sandbank Experience | Private Beach Dining | In Villa Floating Breakfast | Dockside Dinner