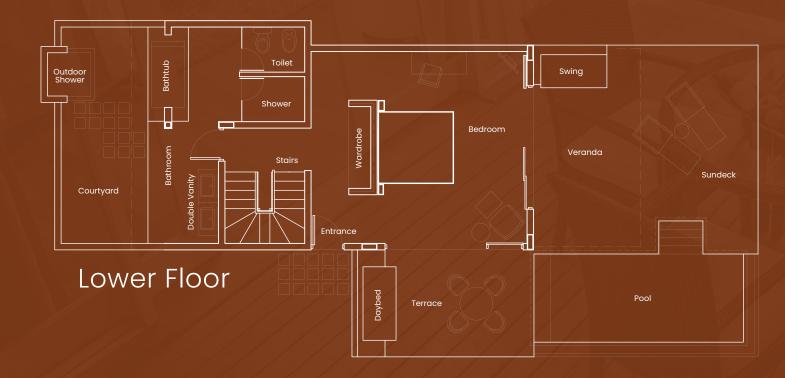

### Beach Suite

with Private Pool

12 Units | 231 sqm

Upper Floor

## Duplex Beach Villa

with Private Pool

10 Units | 231 sqm

Upper Floor