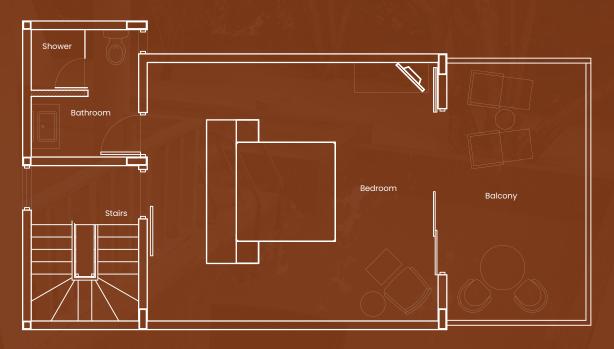

A Luxury Boutique Resort

Creating Moments Beyond The Ordinary







Malé







- Afternoon Tea
- Dinner at Sea Spray
- One Floating Breakfast | 4 nights or more
- \$50 Credit at Spa by Amaya | 4 nights or more
- | Seaplane Standard Lounge Access

- One Dinner for 2 people at OCEAN | Set Menu
- \$50 Water Sports Credit per Stay
- Maldivian Tea Experience
- Seaplane Premium Coral Lounge Access











### Beach Villa

with Private Pool

14 Units | 90 sqm









### Beach Suite

with Private Pool

12 Units | 231 sqm



Upper Floor









## Duplex Beach Villa

with Private Pool

10 Units | 231 sqm



Upper Floor









# Water Villa with Private Pool 14 Units | 118 sqm









#### Water Villa Presidential Suite

with Private Pool
1 Unit | 201 sqm



























# Destination Dining

| Sandbank Experience | Private Beach Dining | In Villa Floating Breakfast | Dockside Dinner