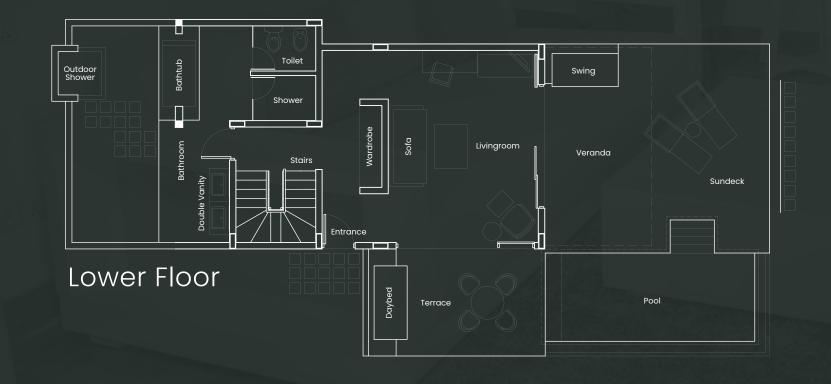

A Luxury Boutique Resort

Creating Moments Beyond The Ordinary







Malé







- Afternoon Tea
- Dinner at Sea Spray
- One Floating Breakfast | 4 nights or more
- \$50 Credit at Spa by Amaya | 4 nights or more
- | Seaplane Standard Lounge Access

- One Dinner for 2 people at OCEAN | Set Menu
- \$50 Water Sports Credit per Stay
- Maldivian Tea Experience
- Seaplane Premium Coral Lounge Access











### Beach Villa

with Private Pool

14 Units | 90 sqm









### Beach Suite

with Private Pool

12 Units | 231 sqm



Upper Floor









## Duplex Beach Villa

with Private Pool

10 Units | 231 sqm



Upper Floor









# Water Villa with Private Pool 14 Units | 118 sqm









#### Water Villa Presidential Suite

with Private Pool
1 Unit | 201 sqm



























# Destination Dining

| Sandbank Experience | Private Beach Dining | In Villa Floating Breakfast | Dockside Dinner