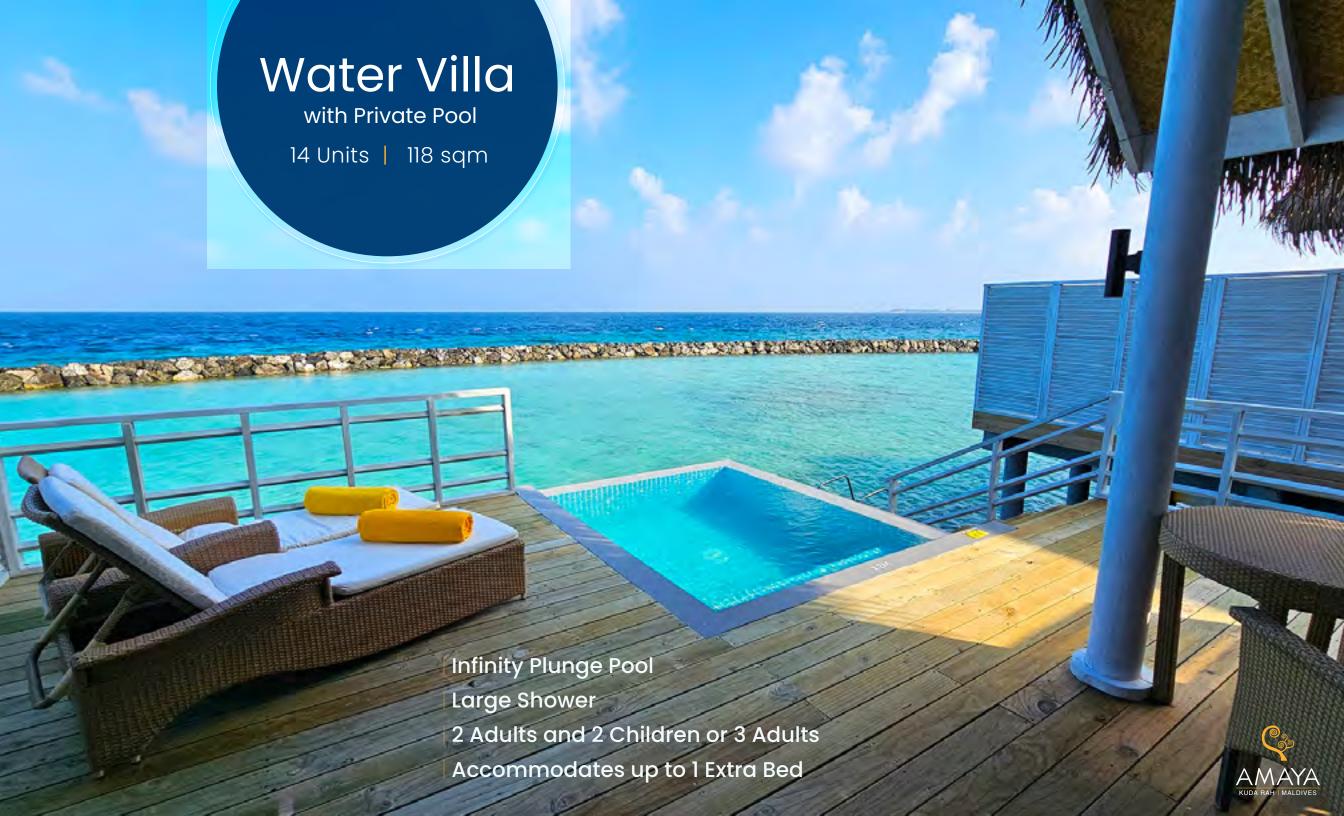

A Luxury Boutique Resort

Creating Moments Beyond The Ordinary







Malé







- Afternoon Tea
- Dinner at Sea Spray
- One Floating Breakfast | 4 nights or more
- \$50 Credit at Spa by Amaya | 4 nights or more
- | Seaplane Standard Lounge Access

- One Dinner for 2 people at OCEAN | Set Menu
- \$50 Water Sports Credit per Stay
- Maldivian Tea Experience
- Seaplane Premium Coral Lounge Access











### Beach Villa

with Private Pool

14 Units | 90 sqm









### Beach Suite

with Private Pool

12 Units | 231 sqm



Upper Floor









## Duplex Beach Villa

with Private Pool

10 Units | 231 sqm



Upper Floor









# Water Villa with Private Pool 14 Units | 118 sqm









#### Water Villa Presidential Suite

with Private Pool
1 Unit | 201 sqm



























# Destination Dining

| Sandbank Experience | Private Beach Dining | In Villa Floating Breakfast | Dockside Dinner