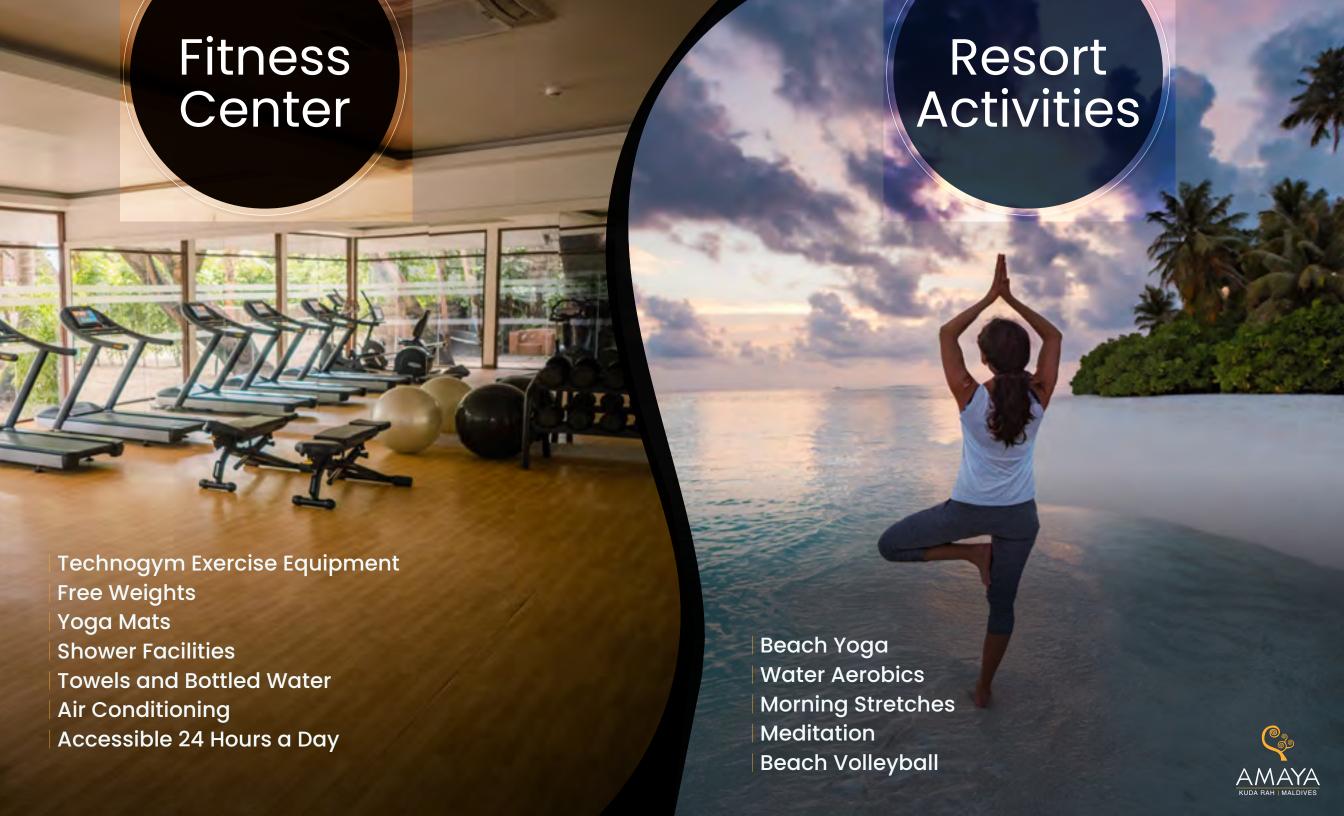

A Luxury Boutique Resort

Creating Moments Beyond The Ordinary







Malé







- Afternoon Tea
- Dinner at Sea Spray
- One Floating Breakfast | 4 nights or more
- \$50 Credit at Spa by Amaya | 4 nights or more
- | Seaplane Standard Lounge Access

- One Dinner for 2 people at OCEAN | Set Menu
- \$50 Water Sports Credit per Stay
- Maldivian Tea Experience
- Seaplane Premium Coral Lounge Access











### Beach Villa

with Private Pool

14 Units | 90 sqm









### Beach Suite

with Private Pool

12 Units | 231 sqm



Upper Floor









## Duplex Beach Villa

with Private Pool

10 Units | 231 sqm



Upper Floor









# Water Villa with Private Pool 14 Units | 118 sqm









#### Water Villa Presidential Suite

with Private Pool
1 Unit | 201 sqm



























# Destination Dining

| Sandbank Experience | Private Beach Dining | In Villa Floating Breakfast | Dockside Dinner