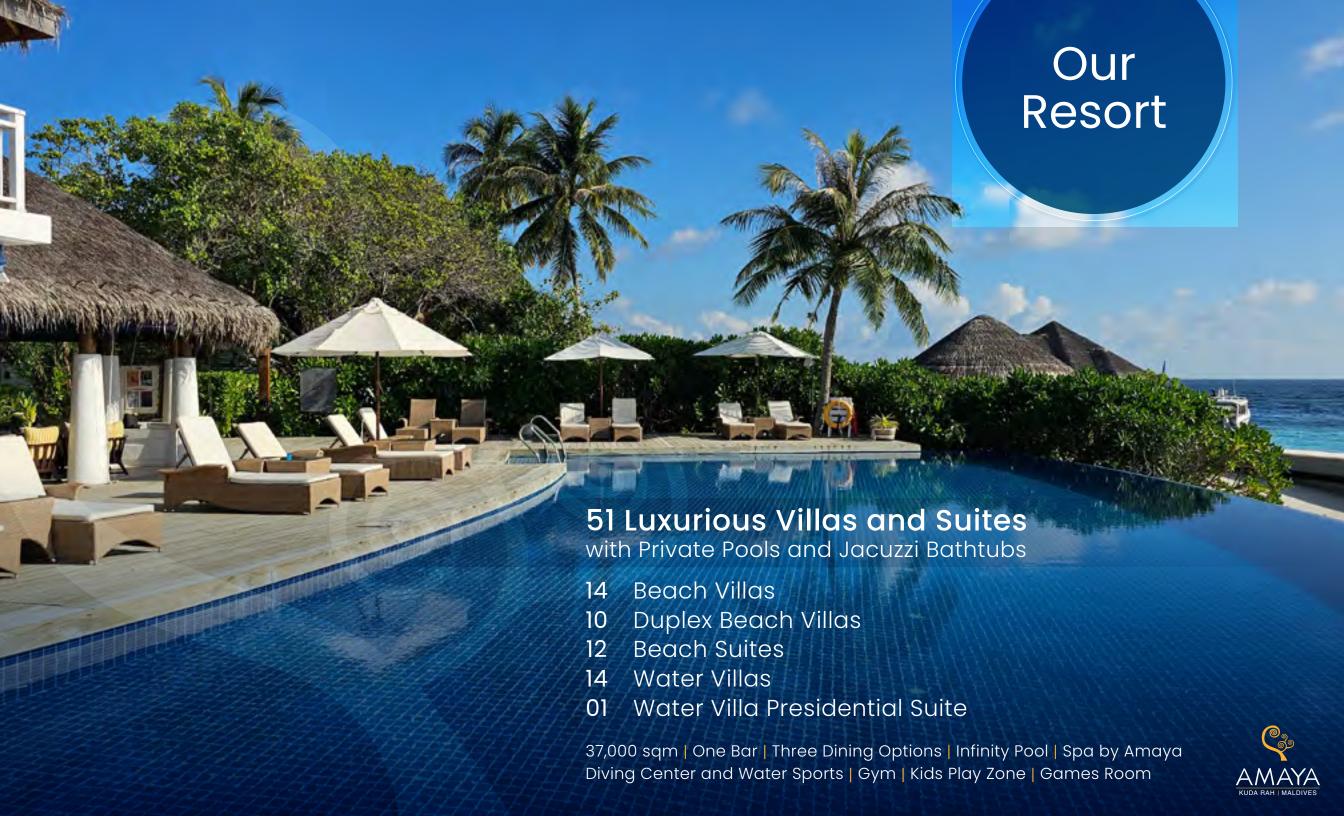

### Beach Villa

with Private Pool

14 Units | 90 sqm

### Beach Suite

with Private Pool

12 Units | 231 sqm

Upper Floor

## Duplex Beach Villa

with Private Pool

10 Units | 231 sqm

Upper Floor

# Water Villa with Private Pool 14 Units | 118 sqm

#### Water Villa Presidential Suite

with Private Pool
1 Unit | 201 sqm