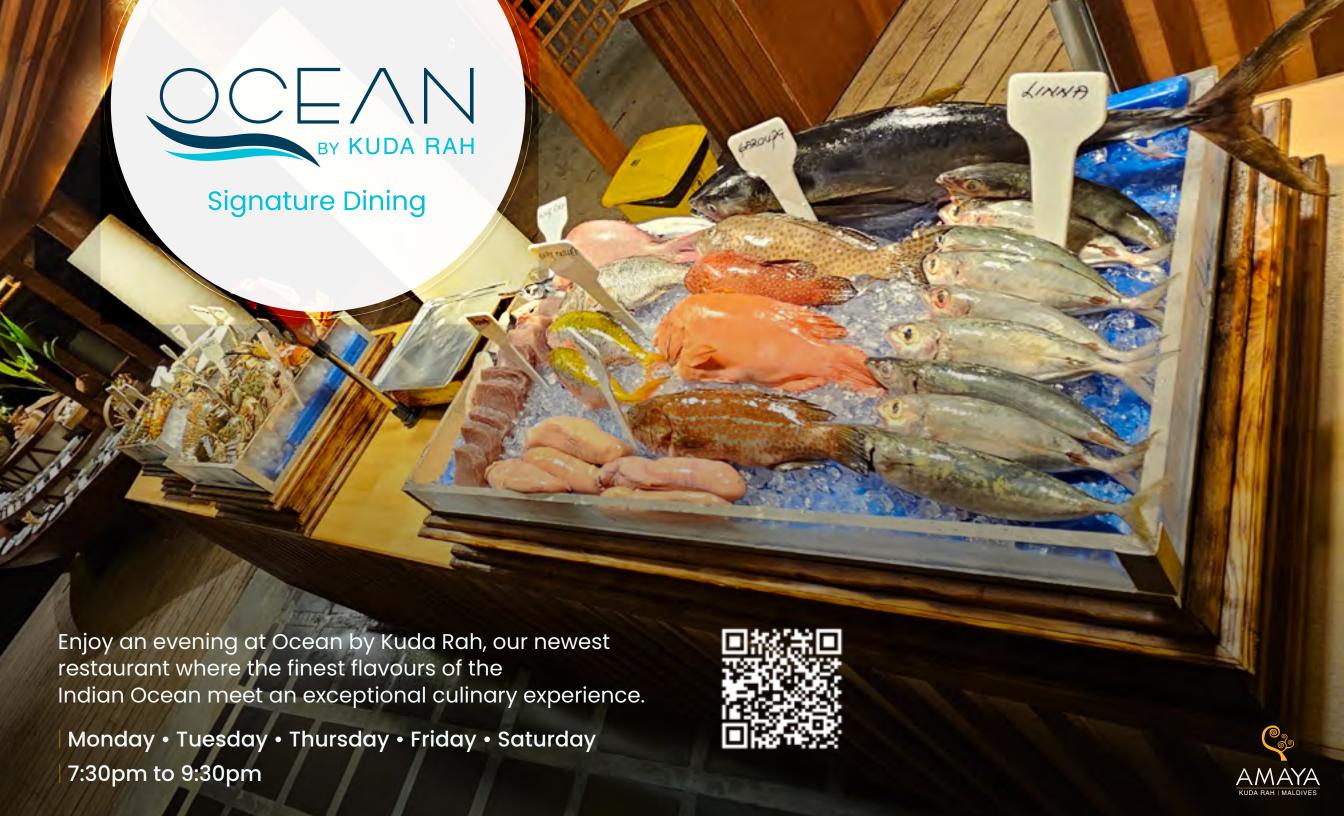

- One Dinner for 2 people at OCEAN | Set Menu
- \$50 Water Sports Credit per Stay
- Maldivian Tea Experience
- Seaplane Premium Coral Lounge Access