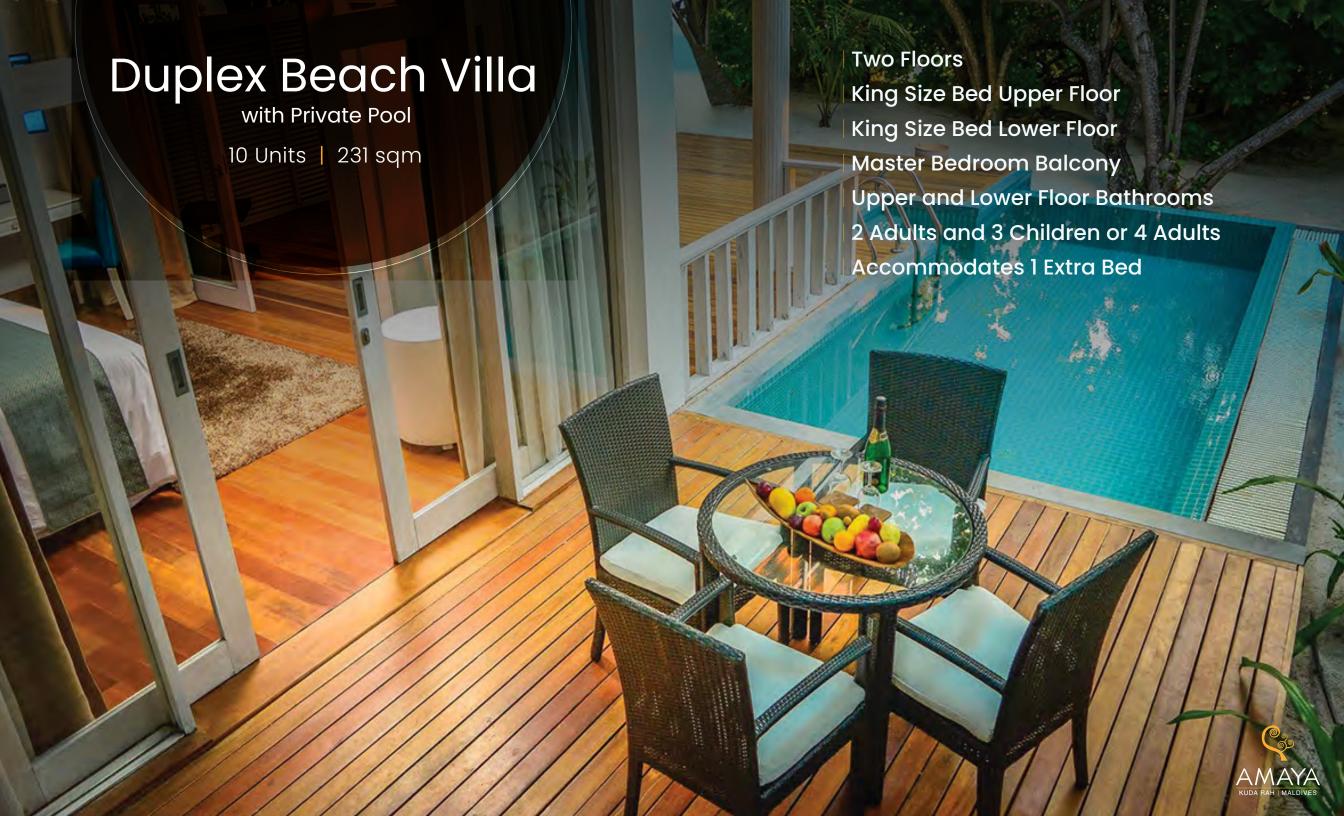

A Luxury Boutique Resort

Creating Moments Beyond The Ordinary







Malé







- Afternoon Tea
- Dinner at Sea Spray
- One Floating Breakfast | 4 nights or more
- \$50 Credit at Spa by Amaya | 4 nights or more
- | Seaplane Standard Lounge Access

- One Dinner for 2 people at OCEAN | Set Menu
- \$50 Water Sports Credit per Stay
- Maldivian Tea Experience
- Seaplane Premium Coral Lounge Access











### Beach Villa

with Private Pool

14 Units | 90 sqm









### Beach Suite

with Private Pool

12 Units | 231 sqm



Upper Floor









## Duplex Beach Villa

with Private Pool

10 Units | 231 sqm



Upper Floor









# Water Villa with Private Pool 14 Units | 118 sqm









#### Water Villa Presidential Suite

with Private Pool
1 Unit | 201 sqm



























# Destination Dining

| Sandbank Experience | Private Beach Dining | In Villa Floating Breakfast | Dockside Dinner