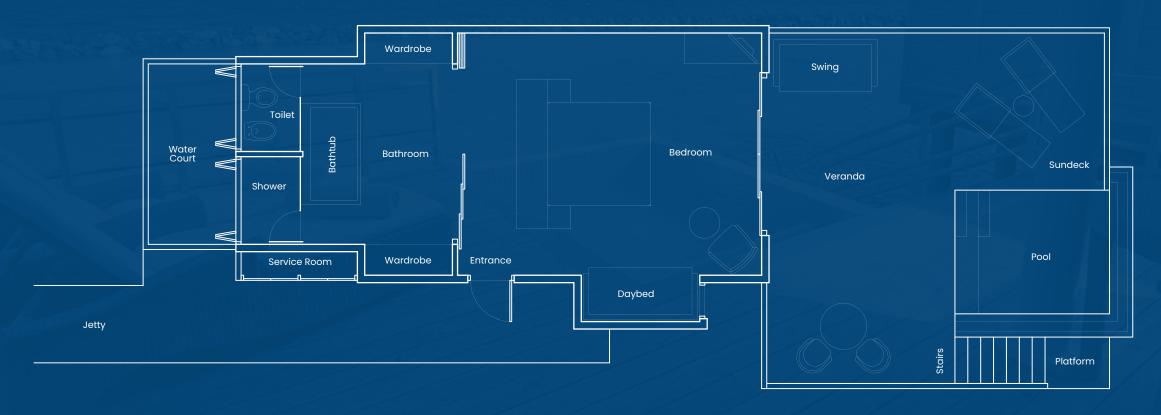

A Luxury Boutique Resort

Creating Moments Beyond The Ordinary







Malé







- Afternoon Tea
- Dinner at Sea Spray
- One Floating Breakfast | 4 nights or more
- \$50 Credit at Spa by Amaya | 4 nights or more
- | Seaplane Standard Lounge Access

- One Dinner for 2 people at OCEAN | Set Menu
- \$50 Water Sports Credit per Stay
- Maldivian Tea Experience
- Seaplane Premium Coral Lounge Access











### Beach Villa

with Private Pool

14 Units | 90 sqm









### Beach Suite

with Private Pool

12 Units | 231 sqm



Upper Floor









## Duplex Beach Villa

with Private Pool

10 Units | 231 sqm



Upper Floor









# Water Villa with Private Pool 14 Units | 118 sqm









#### Water Villa Presidential Suite

with Private Pool
1 Unit | 201 sqm



























# Destination Dining

| Sandbank Experience | Private Beach Dining | In Villa Floating Breakfast | Dockside Dinner