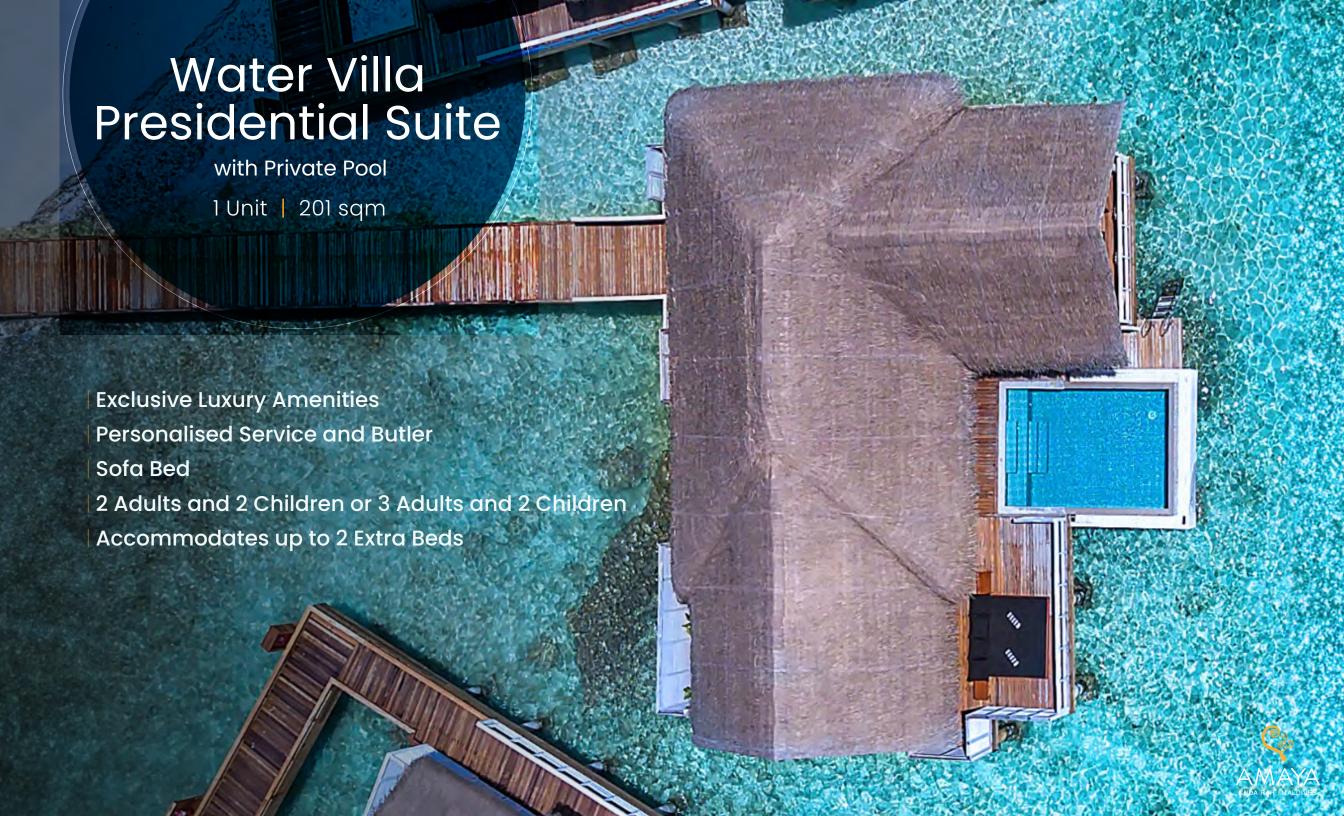

A Luxury Boutique Resort

Creating Moments Beyond The Ordinary







Malé







- Afternoon Tea
- Dinner at Sea Spray
- One Floating Breakfast | 4 nights or more
- \$50 Credit at Spa by Amaya | 4 nights or more
- | Seaplane Standard Lounge Access

- One Dinner for 2 people at OCEAN | Set Menu
- \$50 Water Sports Credit per Stay
- Maldivian Tea Experience
- Seaplane Premium Coral Lounge Access











### Beach Villa

with Private Pool

14 Units | 90 sqm









### Beach Suite

with Private Pool

12 Units | 231 sqm



Upper Floor









## Duplex Beach Villa

with Private Pool

10 Units | 231 sqm



Upper Floor









# Water Villa with Private Pool 14 Units | 118 sqm









#### Water Villa Presidential Suite

with Private Pool
1 Unit | 201 sqm



























# Destination Dining

| Sandbank Experience | Private Beach Dining | In Villa Floating Breakfast | Dockside Dinner