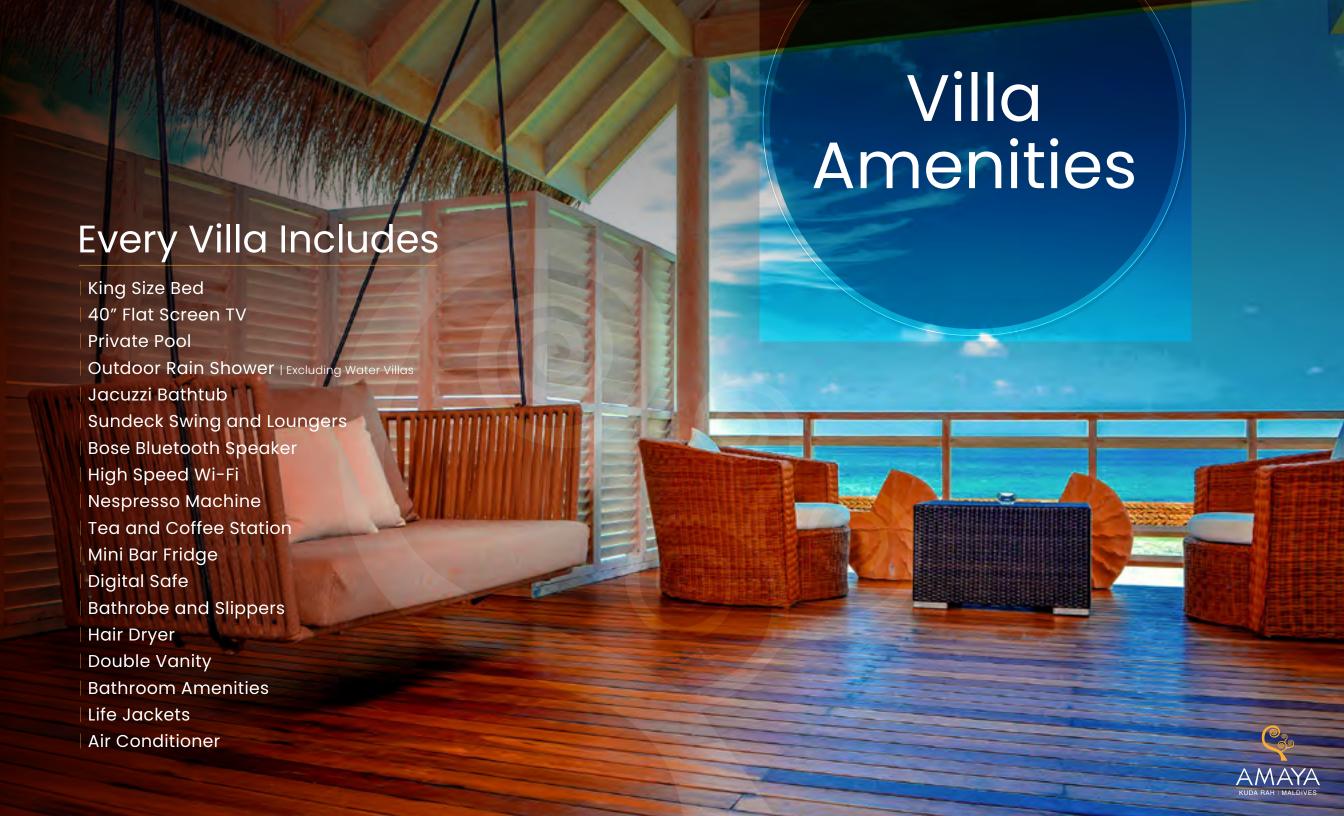

A Luxury Boutique Resort

Creating Moments Beyond The Ordinary







Malé







- Afternoon Tea
- Dinner at Sea Spray
- One Floating Breakfast | 4 nights or more
- \$50 Credit at Spa by Amaya | 4 nights or more
- | Seaplane Standard Lounge Access

- One Dinner for 2 people at OCEAN | Set Menu
- \$50 Water Sports Credit per Stay
- Maldivian Tea Experience
- Seaplane Premium Coral Lounge Access











### Beach Villa

with Private Pool

14 Units | 90 sqm









### Beach Suite

with Private Pool

12 Units | 231 sqm



Upper Floor









## Duplex Beach Villa

with Private Pool

10 Units | 231 sqm



Upper Floor









# Water Villa with Private Pool 14 Units | 118 sqm









#### Water Villa Presidential Suite

with Private Pool
1 Unit | 201 sqm



























# Destination Dining

| Sandbank Experience | Private Beach Dining | In Villa Floating Breakfast | Dockside Dinner