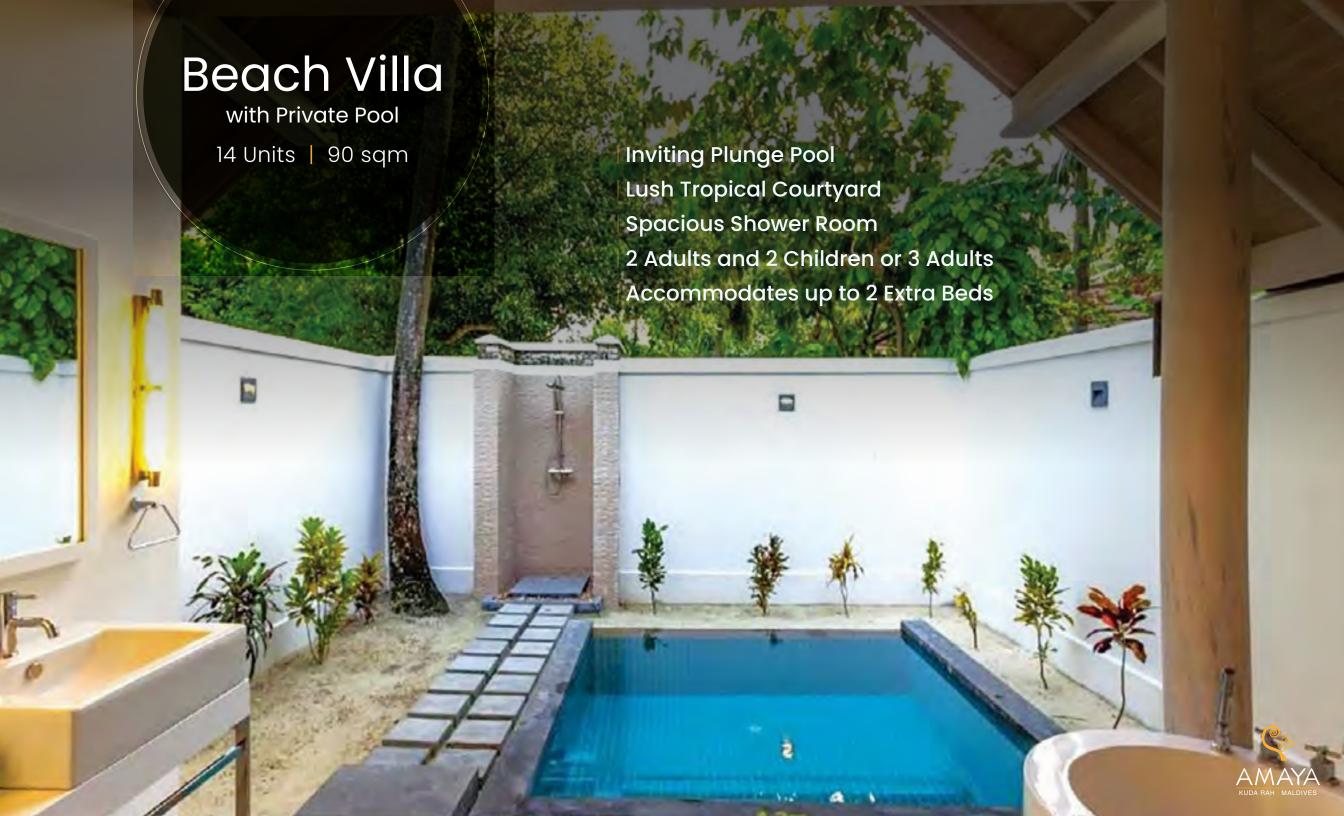

A Luxury Boutique Resort

Creating Moments Beyond The Ordinary







Malé







- Afternoon Tea
- Dinner at Sea Spray
- One Floating Breakfast | 4 nights or more
- \$50 Credit at Spa by Amaya | 4 nights or more
- | Seaplane Standard Lounge Access

- One Dinner for 2 people at OCEAN | Set Menu
- \$50 Water Sports Credit per Stay
- Maldivian Tea Experience
- Seaplane Premium Coral Lounge Access











### Beach Villa

with Private Pool

14 Units | 90 sqm









### Beach Suite

with Private Pool

12 Units | 231 sqm



Upper Floor









## Duplex Beach Villa

with Private Pool

10 Units | 231 sqm



Upper Floor









# Water Villa with Private Pool 14 Units | 118 sqm









#### Water Villa Presidential Suite

with Private Pool
1 Unit | 201 sqm



























# Destination Dining

| Sandbank Experience | Private Beach Dining | In Villa Floating Breakfast | Dockside Dinner