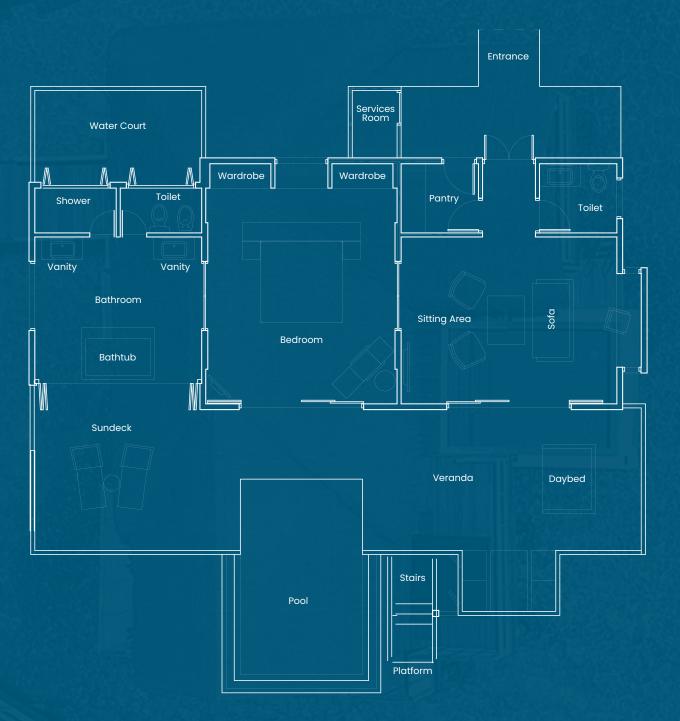

A Luxury Boutique Resort

Creating Moments Beyond The Ordinary







Malé







- Afternoon Tea
- Dinner at Sea Spray
- One Floating Breakfast | 4 nights or more
- \$50 Credit at Spa by Amaya | 4 nights or more
- | Seaplane Standard Lounge Access

- One Dinner for 2 people at OCEAN | Set Menu
- \$50 Water Sports Credit per Stay
- Maldivian Tea Experience
- Seaplane Premium Coral Lounge Access











### Beach Villa

with Private Pool

14 Units | 90 sqm









### Beach Suite

with Private Pool

12 Units | 231 sqm



Upper Floor









## Duplex Beach Villa

with Private Pool

10 Units | 231 sqm



Upper Floor









# Water Villa with Private Pool 14 Units | 118 sqm









#### Water Villa Presidential Suite

with Private Pool
1 Unit | 201 sqm



























# Destination Dining

| Sandbank Experience | Private Beach Dining | In Villa Floating Breakfast | Dockside Dinner