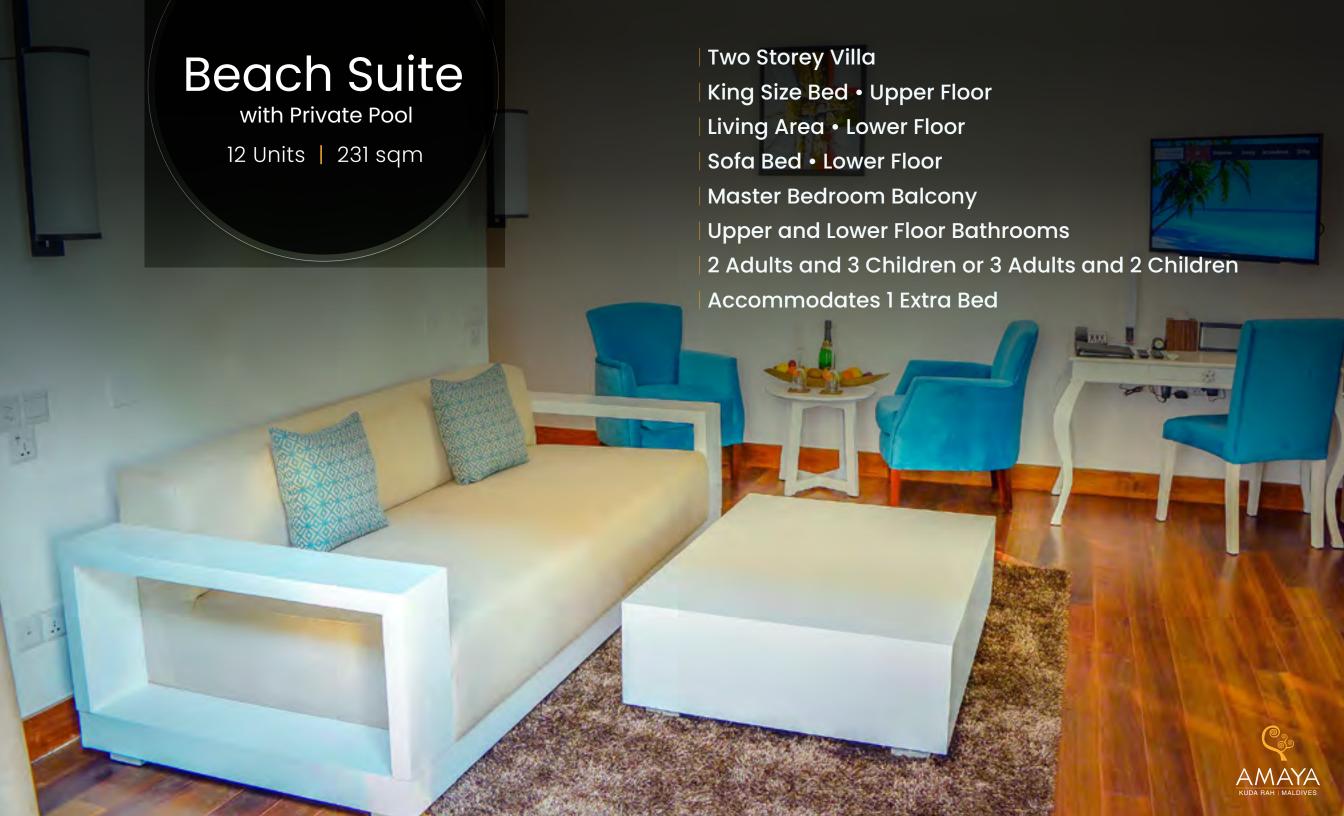

A Luxury Boutique Resort

Creating Moments Beyond The Ordinary







Malé







- Afternoon Tea
- Dinner at Sea Spray
- One Floating Breakfast | 4 nights or more
- \$50 Credit at Spa by Amaya | 4 nights or more
- | Seaplane Standard Lounge Access

- One Dinner for 2 people at OCEAN | Set Menu
- \$50 Water Sports Credit per Stay
- Maldivian Tea Experience
- Seaplane Premium Coral Lounge Access











### Beach Villa

with Private Pool

14 Units | 90 sqm









### Beach Suite

with Private Pool

12 Units | 231 sqm



Upper Floor









## Duplex Beach Villa

with Private Pool

10 Units | 231 sqm



Upper Floor









# Water Villa with Private Pool 14 Units | 118 sqm









#### Water Villa Presidential Suite

with Private Pool
1 Unit | 201 sqm



























# Destination Dining

| Sandbank Experience | Private Beach Dining | In Villa Floating Breakfast | Dockside Dinner