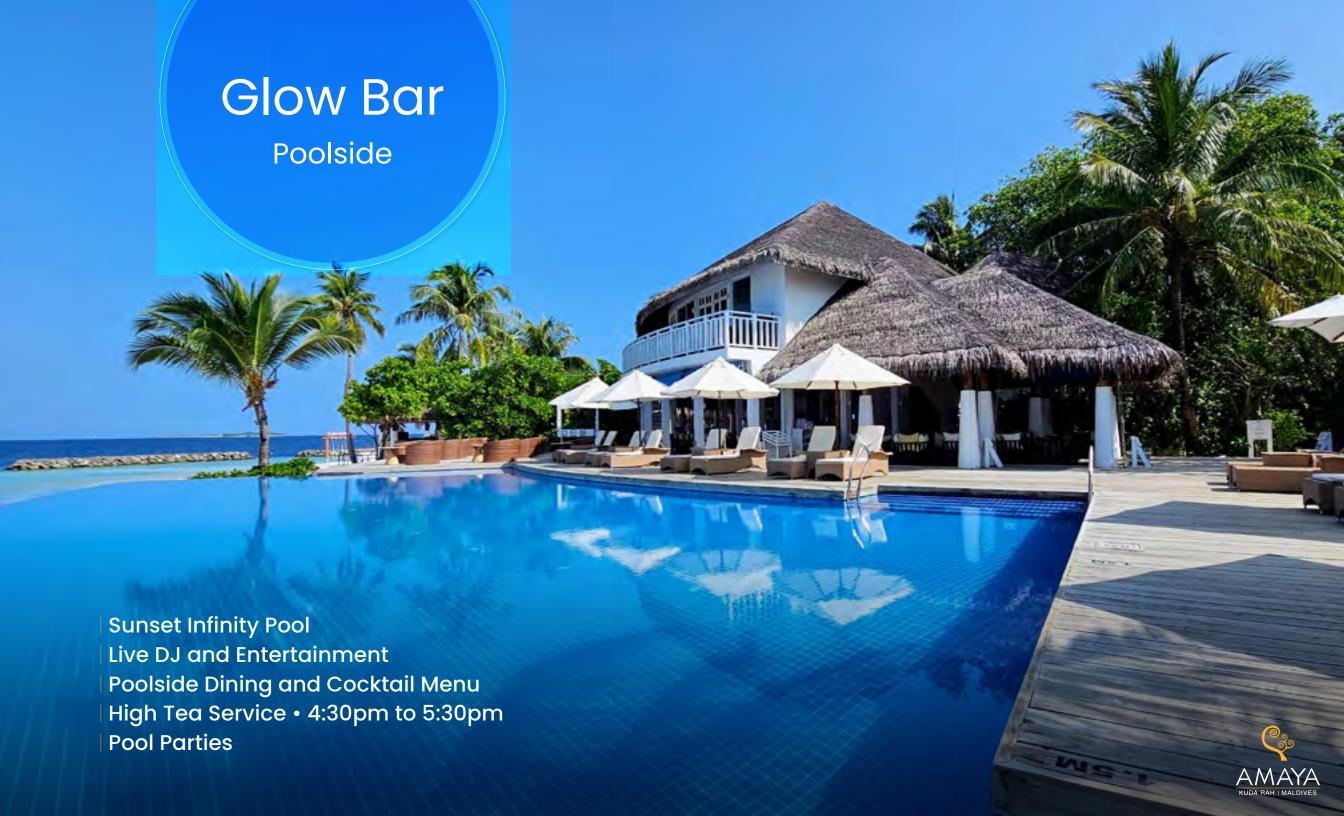

A Luxury Boutique Resort

Creating Moments Beyond The Ordinary







Malé







- Afternoon Tea
- Dinner at Sea Spray
- One Floating Breakfast | 4 nights or more
- \$50 Credit at Spa by Amaya | 4 nights or more
- | Seaplane Standard Lounge Access

- One Dinner for 2 people at OCEAN | Set Menu
- \$50 Water Sports Credit per Stay
- Maldivian Tea Experience
- Seaplane Premium Coral Lounge Access











### Beach Villa

with Private Pool

14 Units | 90 sqm









### Beach Suite

with Private Pool

12 Units | 231 sqm



Upper Floor









## Duplex Beach Villa

with Private Pool

10 Units | 231 sqm



Upper Floor









# Water Villa with Private Pool 14 Units | 118 sqm









#### Water Villa Presidential Suite

with Private Pool
1 Unit | 201 sqm



























# Destination Dining

| Sandbank Experience | Private Beach Dining | In Villa Floating Breakfast | Dockside Dinner