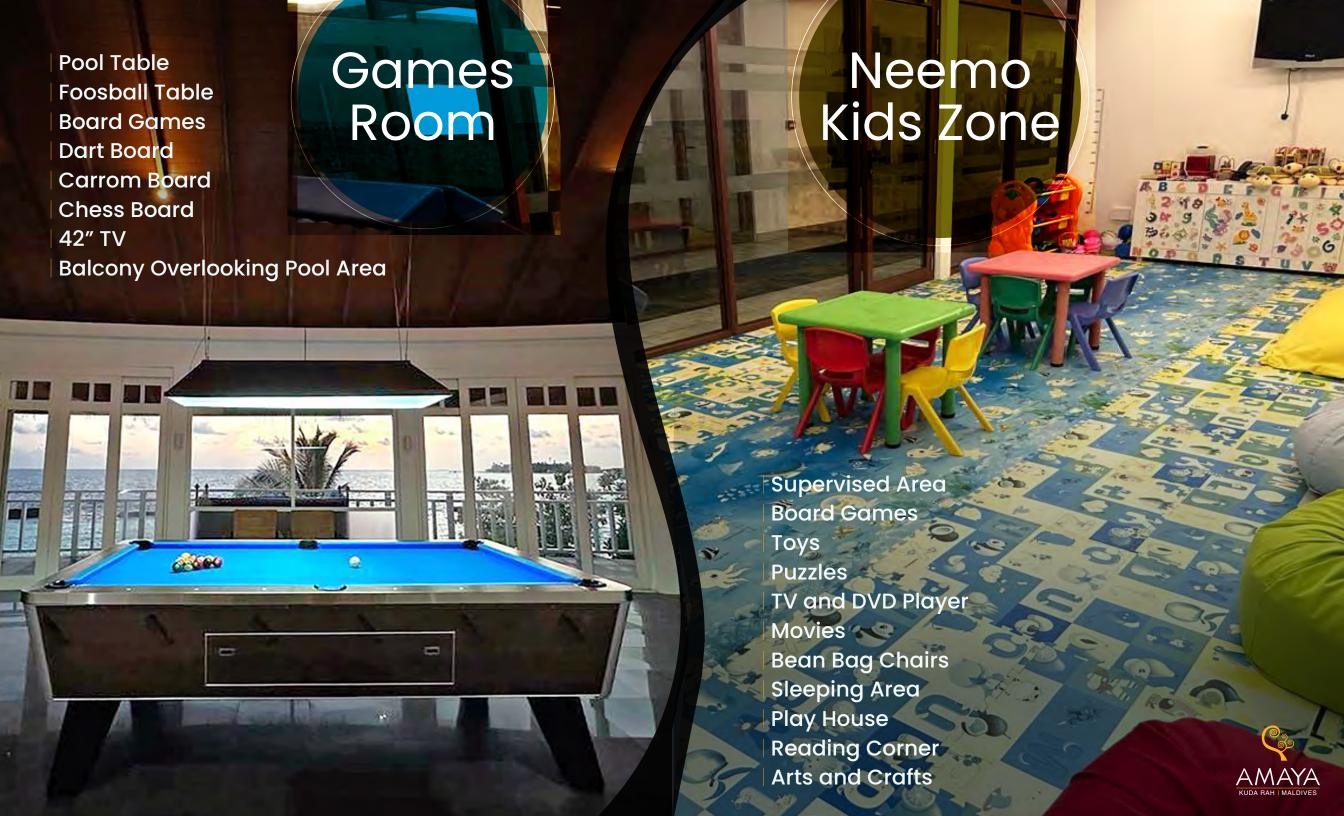

A Luxury Boutique Resort

Creating Moments Beyond The Ordinary







Malé







- Afternoon Tea
- Dinner at Sea Spray
- One Floating Breakfast | 4 nights or more
- \$50 Credit at Spa by Amaya | 4 nights or more
- | Seaplane Standard Lounge Access

- One Dinner for 2 people at OCEAN | Set Menu
- \$50 Water Sports Credit per Stay
- Maldivian Tea Experience
- Seaplane Premium Coral Lounge Access











### Beach Villa

with Private Pool

14 Units | 90 sqm









### Beach Suite

with Private Pool

12 Units | 231 sqm



Upper Floor









## Duplex Beach Villa

with Private Pool

10 Units | 231 sqm



Upper Floor









# Water Villa with Private Pool 14 Units | 118 sqm









#### Water Villa Presidential Suite

with Private Pool
1 Unit | 201 sqm



























# Destination Dining

| Sandbank Experience | Private Beach Dining | In Villa Floating Breakfast | Dockside Dinner