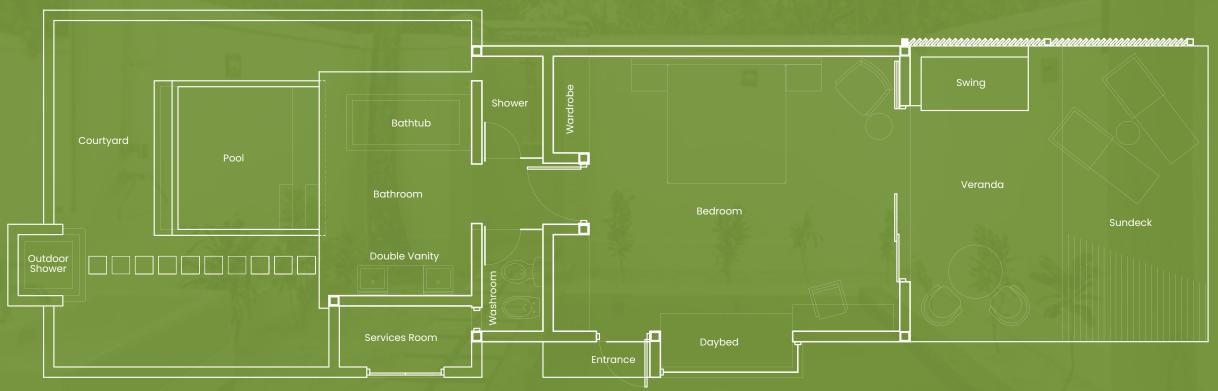

A Luxury Boutique Resort

Creating Moments Beyond The Ordinary







Malé







- Afternoon Tea
- Dinner at Sea Spray
- One Floating Breakfast | 4 nights or more
- \$50 Credit at Spa by Amaya | 4 nights or more
- | Seaplane Standard Lounge Access

- One Dinner for 2 people at OCEAN | Set Menu
- \$50 Water Sports Credit per Stay
- Maldivian Tea Experience
- Seaplane Premium Coral Lounge Access











### Beach Villa

with Private Pool

14 Units | 90 sqm









### Beach Suite

with Private Pool

12 Units | 231 sqm



Upper Floor









## Duplex Beach Villa

with Private Pool

10 Units | 231 sqm



Upper Floor









# Water Villa with Private Pool 14 Units | 118 sqm









#### Water Villa Presidential Suite

with Private Pool
1 Unit | 201 sqm



























# Destination Dining

| Sandbank Experience | Private Beach Dining | In Villa Floating Breakfast | Dockside Dinner