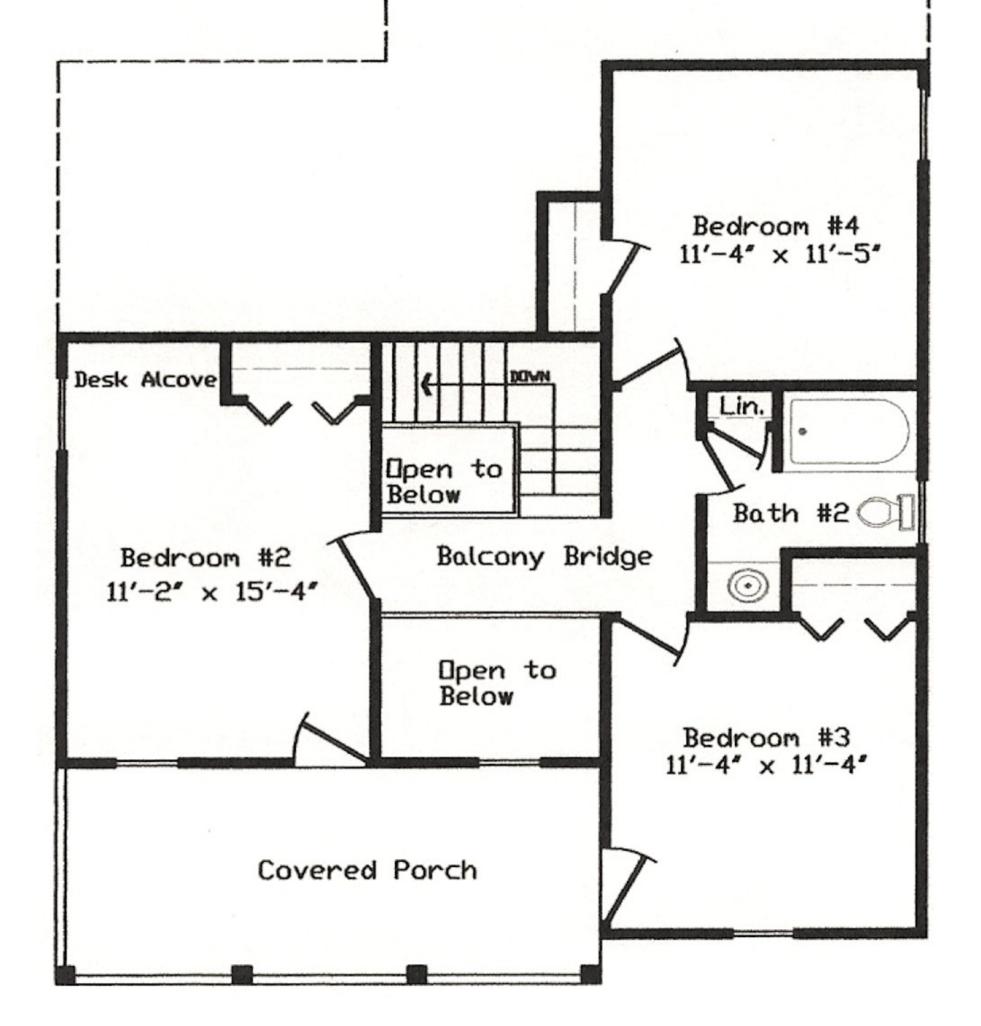

#### with Rear Double Garage

Second Floor

Areas: 1st Floor: 904 sq. ft. 2nd Floor: 716 sq. ft. Total Heated:1,620sq. ft. Garage: 480 sq. ft. Covered Porches:320 sq.ft. Under Roof: 2,420 sq. ft.

4 Bedrooms, 2 Baths Master with: Walk-in Closet 2-Person Whirlpool Open Living/Dining, Balcony Bridge, Bedrooms #2 & #3 with access to Balcony Porch