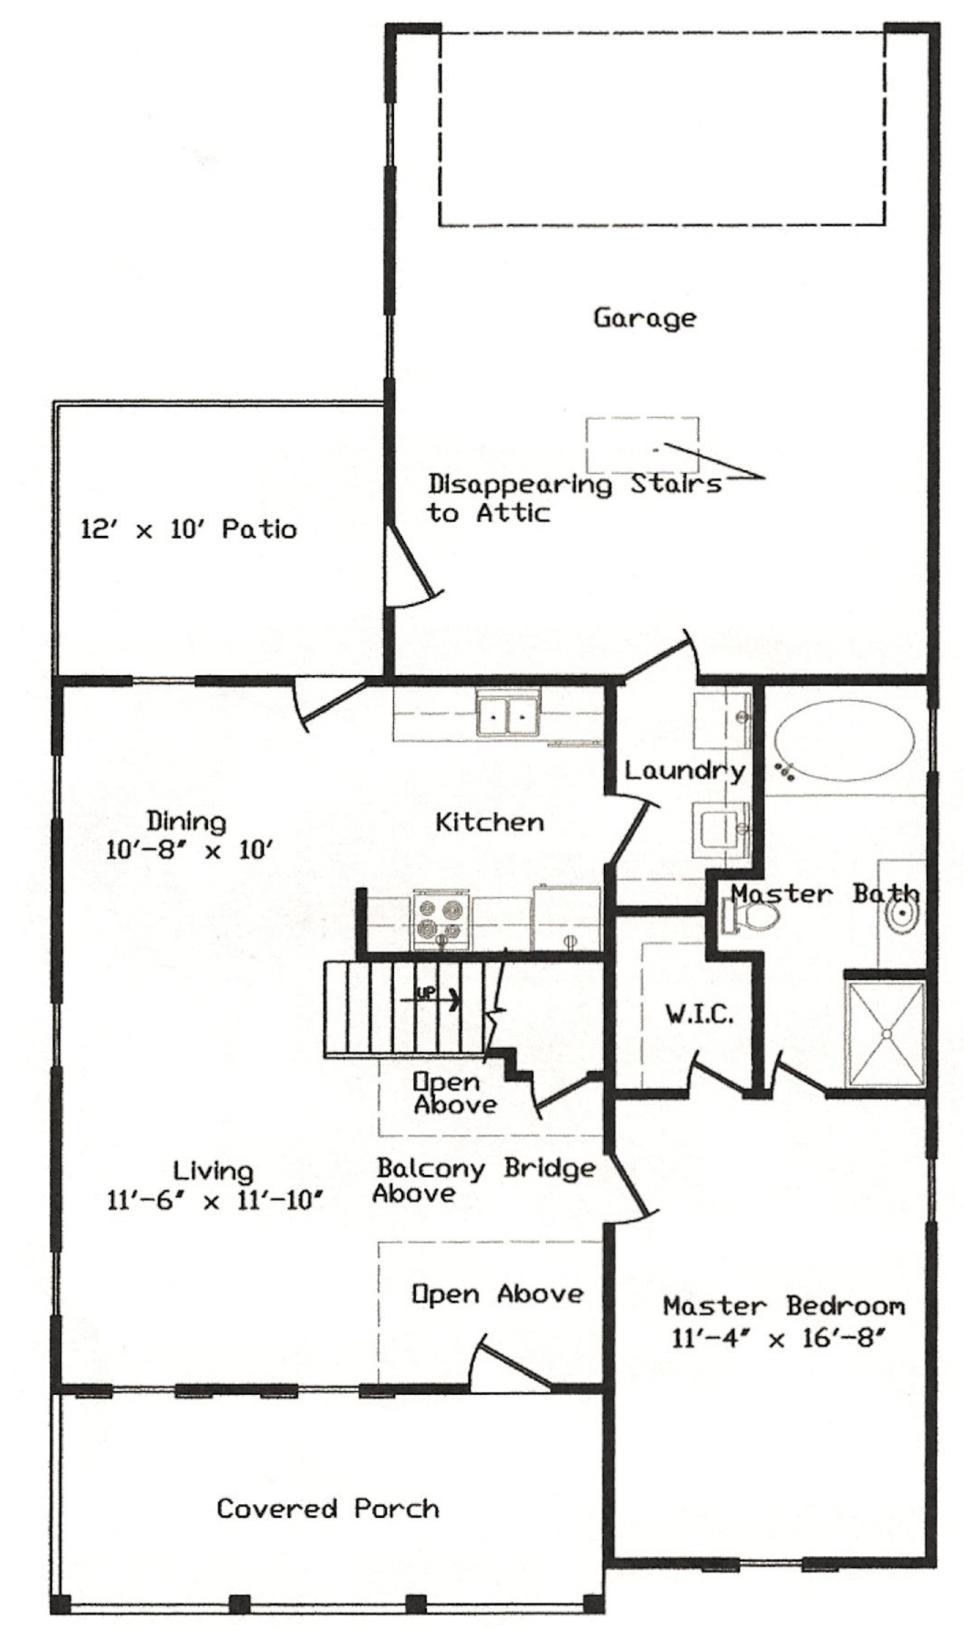

# The Dectowne VI with Rear Double Garage First Floor Areas: 1st Floor: 904 sq. ft. 2nd Floor: 716 sq. ft. Total Heated:1,620sq. ft. Garage: 480 sq. ft. Covered Porches: 320 sq.ft. Under Roof: 2,420 sq. ft.

Features:

4 Bedrooms, 2 Baths Master with: Walk-in Closet 2-Person Whirlpool Open Living/Dining, Balcony Bridge, Bedrooms #2 & #3 with access to Balcony Porch

"Live The Great Life"

"Distinctive Craftsman Style Homes"