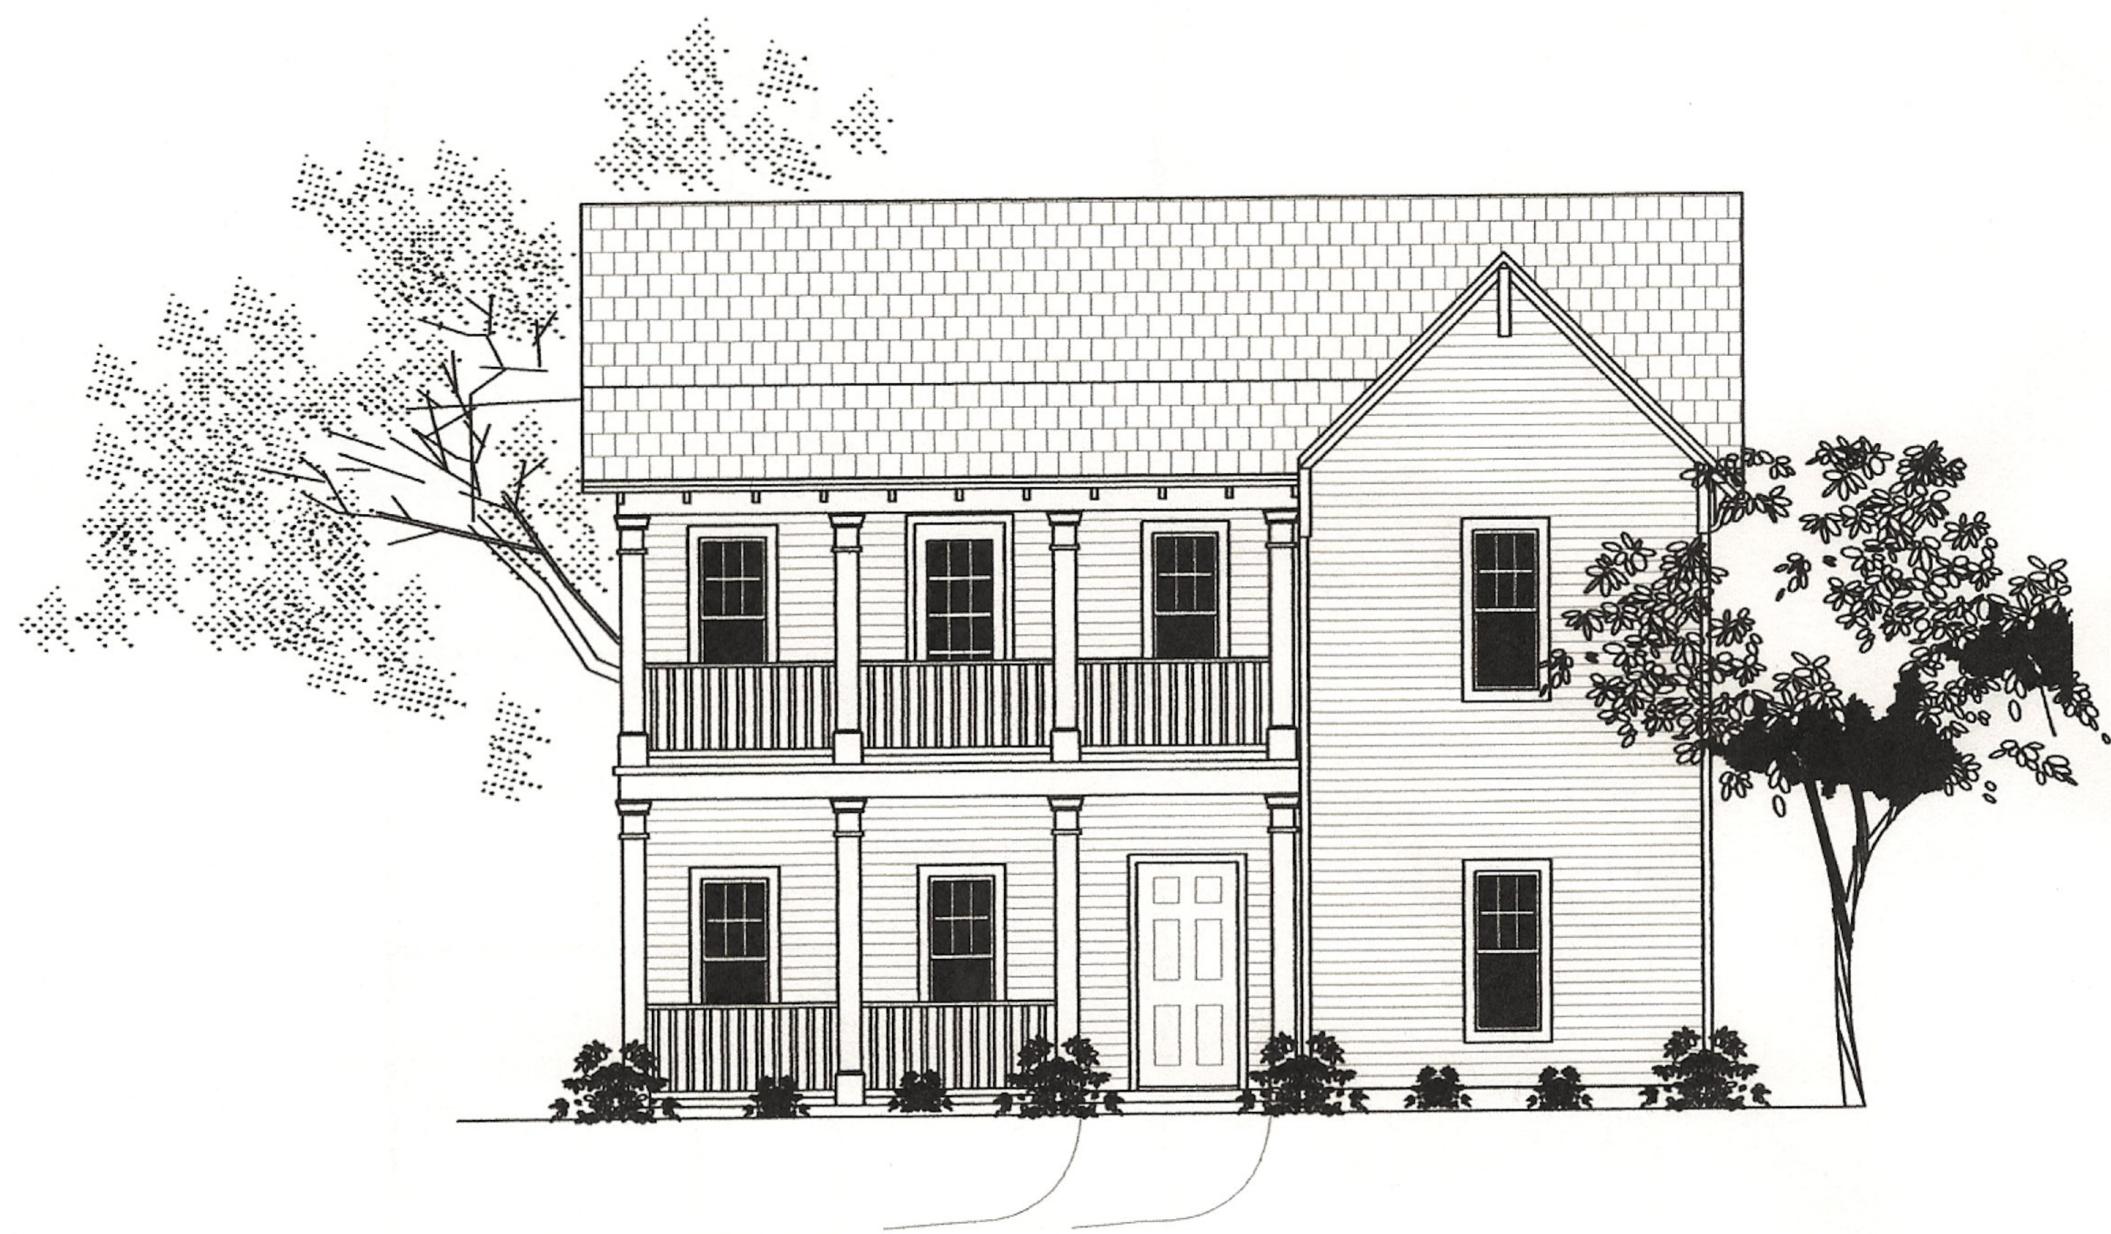

### The Dectowne VI

with Rear Double Garage

"Live The Great Life"

"Distinctive Craftsman Style Homes"

# The Dectowne VI with Rear Double Garage First Floor Areas: 1st Floor: 904 sq. ft. 2nd Floor: 716 sq. ft. Total Heated:1,620sq. ft. Garage: 480 sq. ft. Covered Porches: 320 sq.ft. Under Roof: 2,420 sq. ft.

Features:

4 Bedrooms, 2 Baths Master with: Walk-in Closet 2-Person Whirlpool Open Living/Dining, Balcony Bridge, Bedrooms #2 & #3 with access to Balcony Porch

"Live The Great Life"

"Distinctive Craftsman Style Homes"