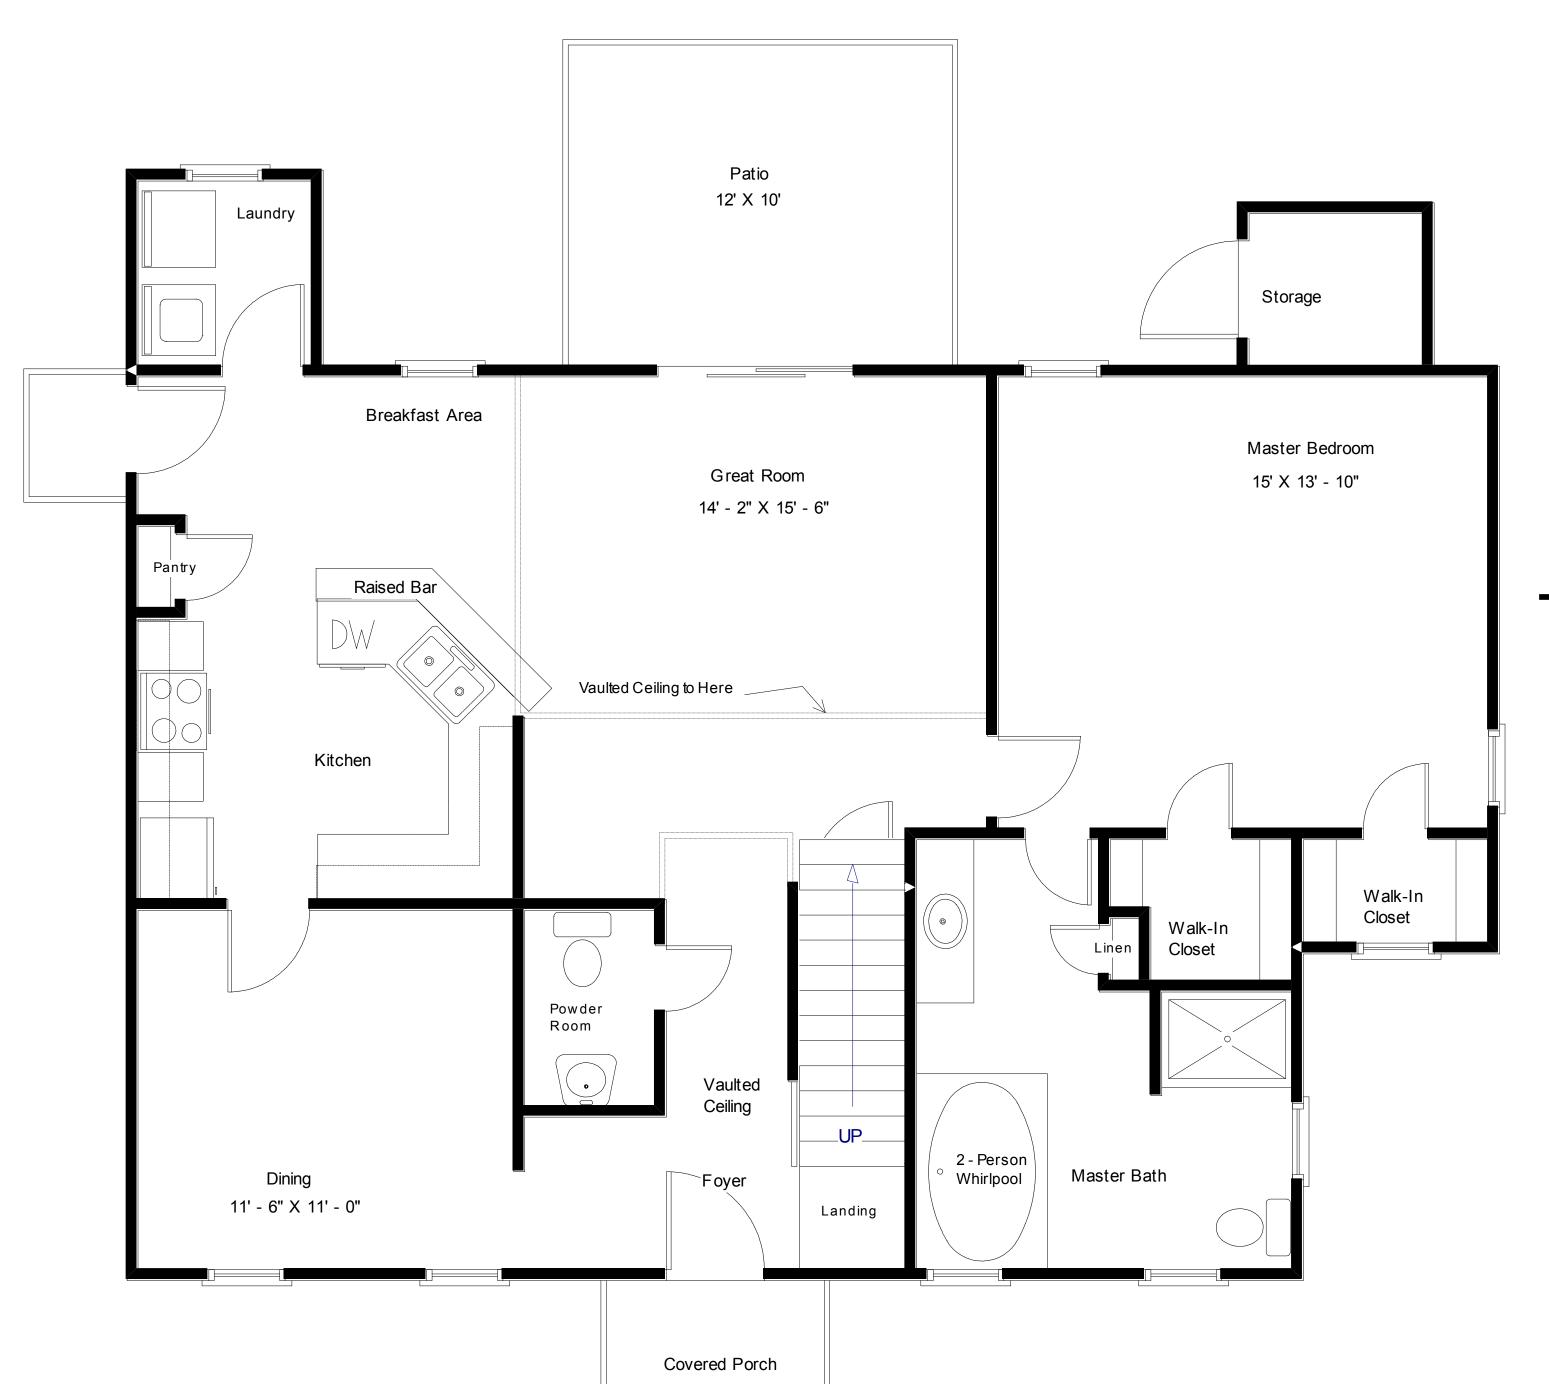

# The Devonshire X

Heated Area, 1st Floor: 1152 Sq. Ft.
Heated Area, 2nd Floor: 562 Sq. Ft.
Total Heated Area: 1714 Sq. Ft.
Covered Porch: 35 Sq. Ft.
Exterior Storage: 30 Sq. Ft.
Total Under Roof: 1779 Sq. Ft.

#### Vaulted Great Room

Open Kitchen with Breakfast Bar

Vaulted Great Room open to Kitchen with Breakfast Bar

Master Bathroom with Whirlpool and separate Shower

"Live The Great Life"

2 story foyer

"Live The Great Life"