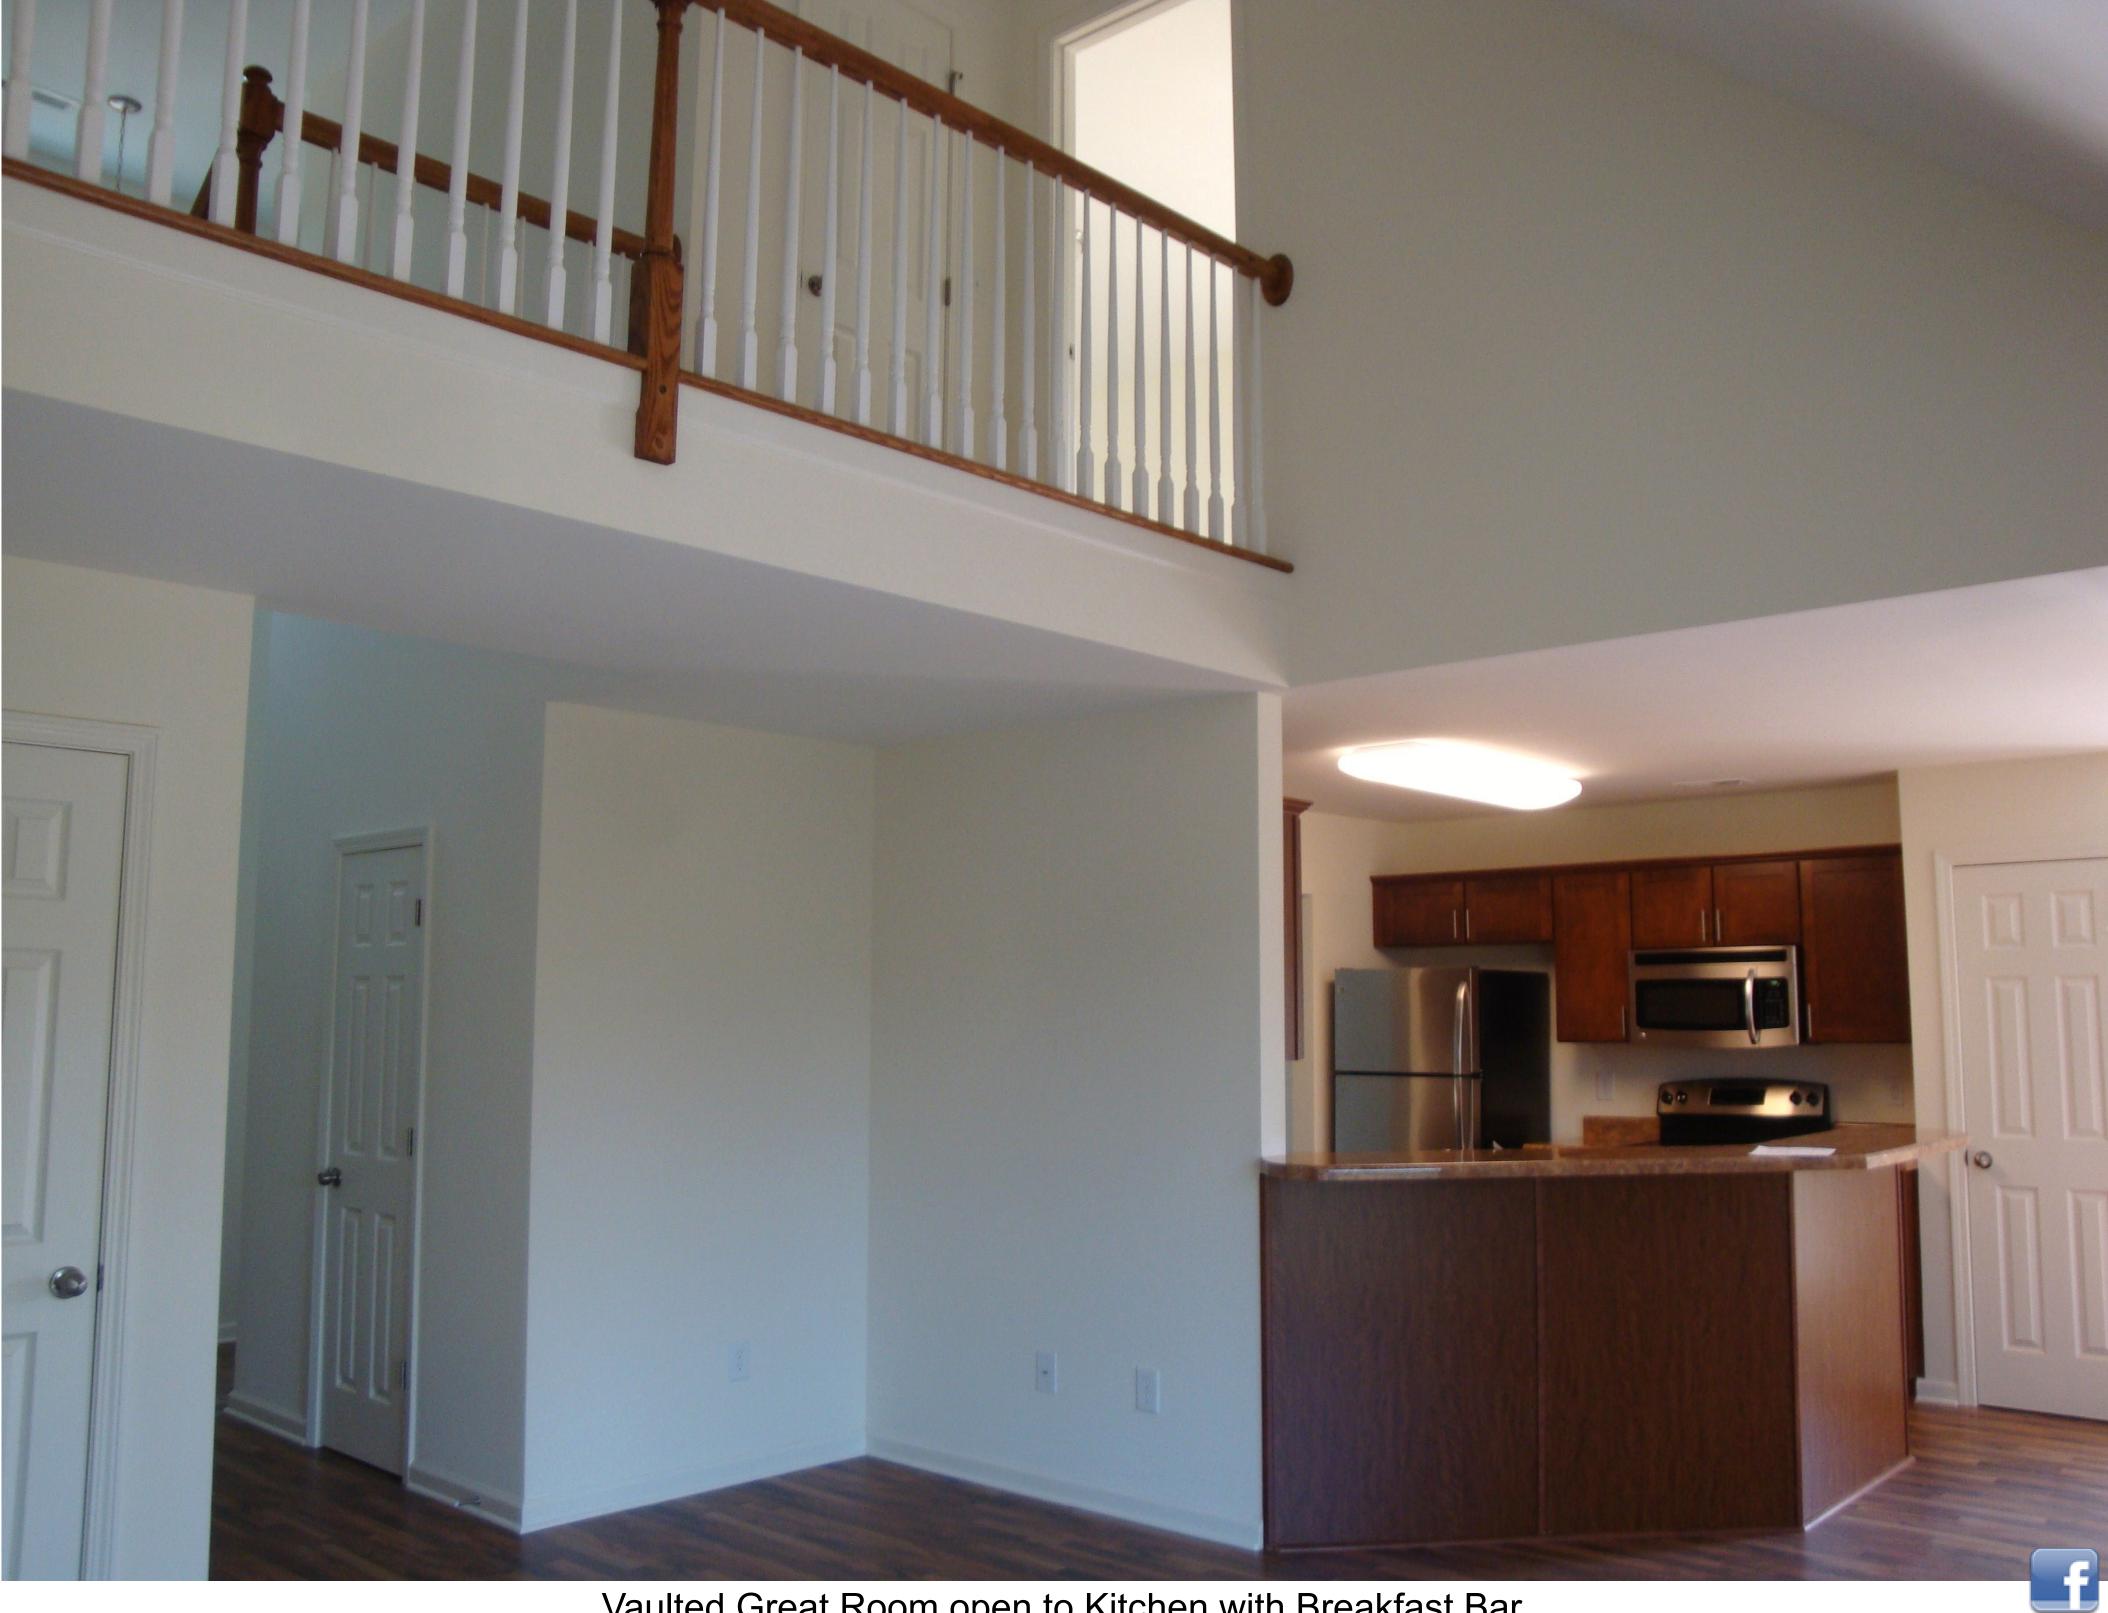

#### Vaulted Great Room

Open Kitchen with Breakfast Bar

Vaulted Great Room open to Kitchen with Breakfast Bar

Master Bathroom with Whirlpool and separate Shower

"Live The Great Life"

2 story foyer

"Live The Great Life"