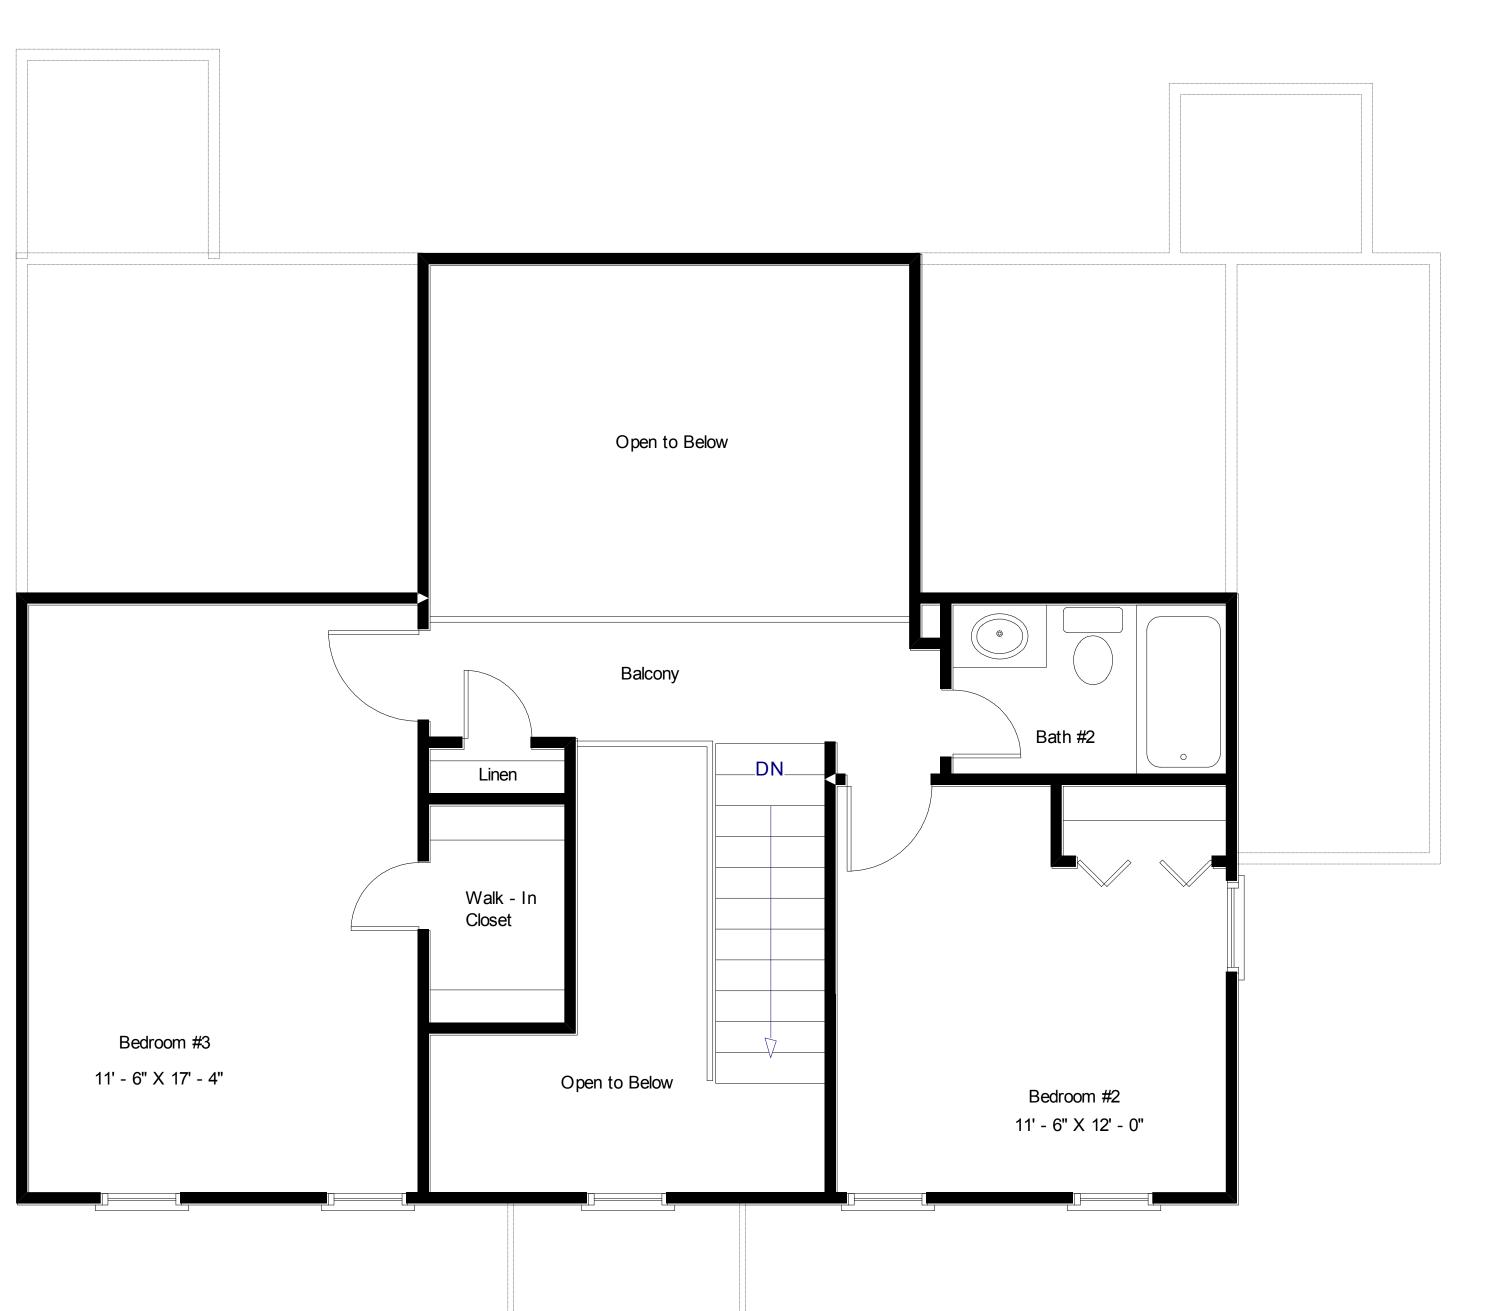

Tidewater
Colomial
Collection

"Distinctive Architecture"

# The Devonshire X





"Live The Great Life"





# The Devonshire X

Heated Area, 1st Floor: 1152 Sq. Ft.
Heated Area, 2nd Floor: 562 Sq. Ft.
Total Heated Area: 1714 Sq. Ft.
Covered Porch: 35 Sq. Ft.
Exterior Storage: 30 Sq. Ft.
Total Under Roof: 1779 Sq. Ft.





"Live The Great Life"





"Distinctive Architecture"

### The Devonshire X

Heated Area, 2nd Floor: 562 Sq. Ft.





"Live The Great Life"







"Live The Great Life"

2 story Foyer









"Live The Great Life"

#### Vaulted Great Room





Open Kitchen with Breakfast Bar





Vaulted Great Room open to Kitchen with Breakfast Bar



Master Bathroom with Whirlpool and separate Shower







"Live The Great Life"

2 story foyer









"Live The Great Life"

# Balcony Bridge