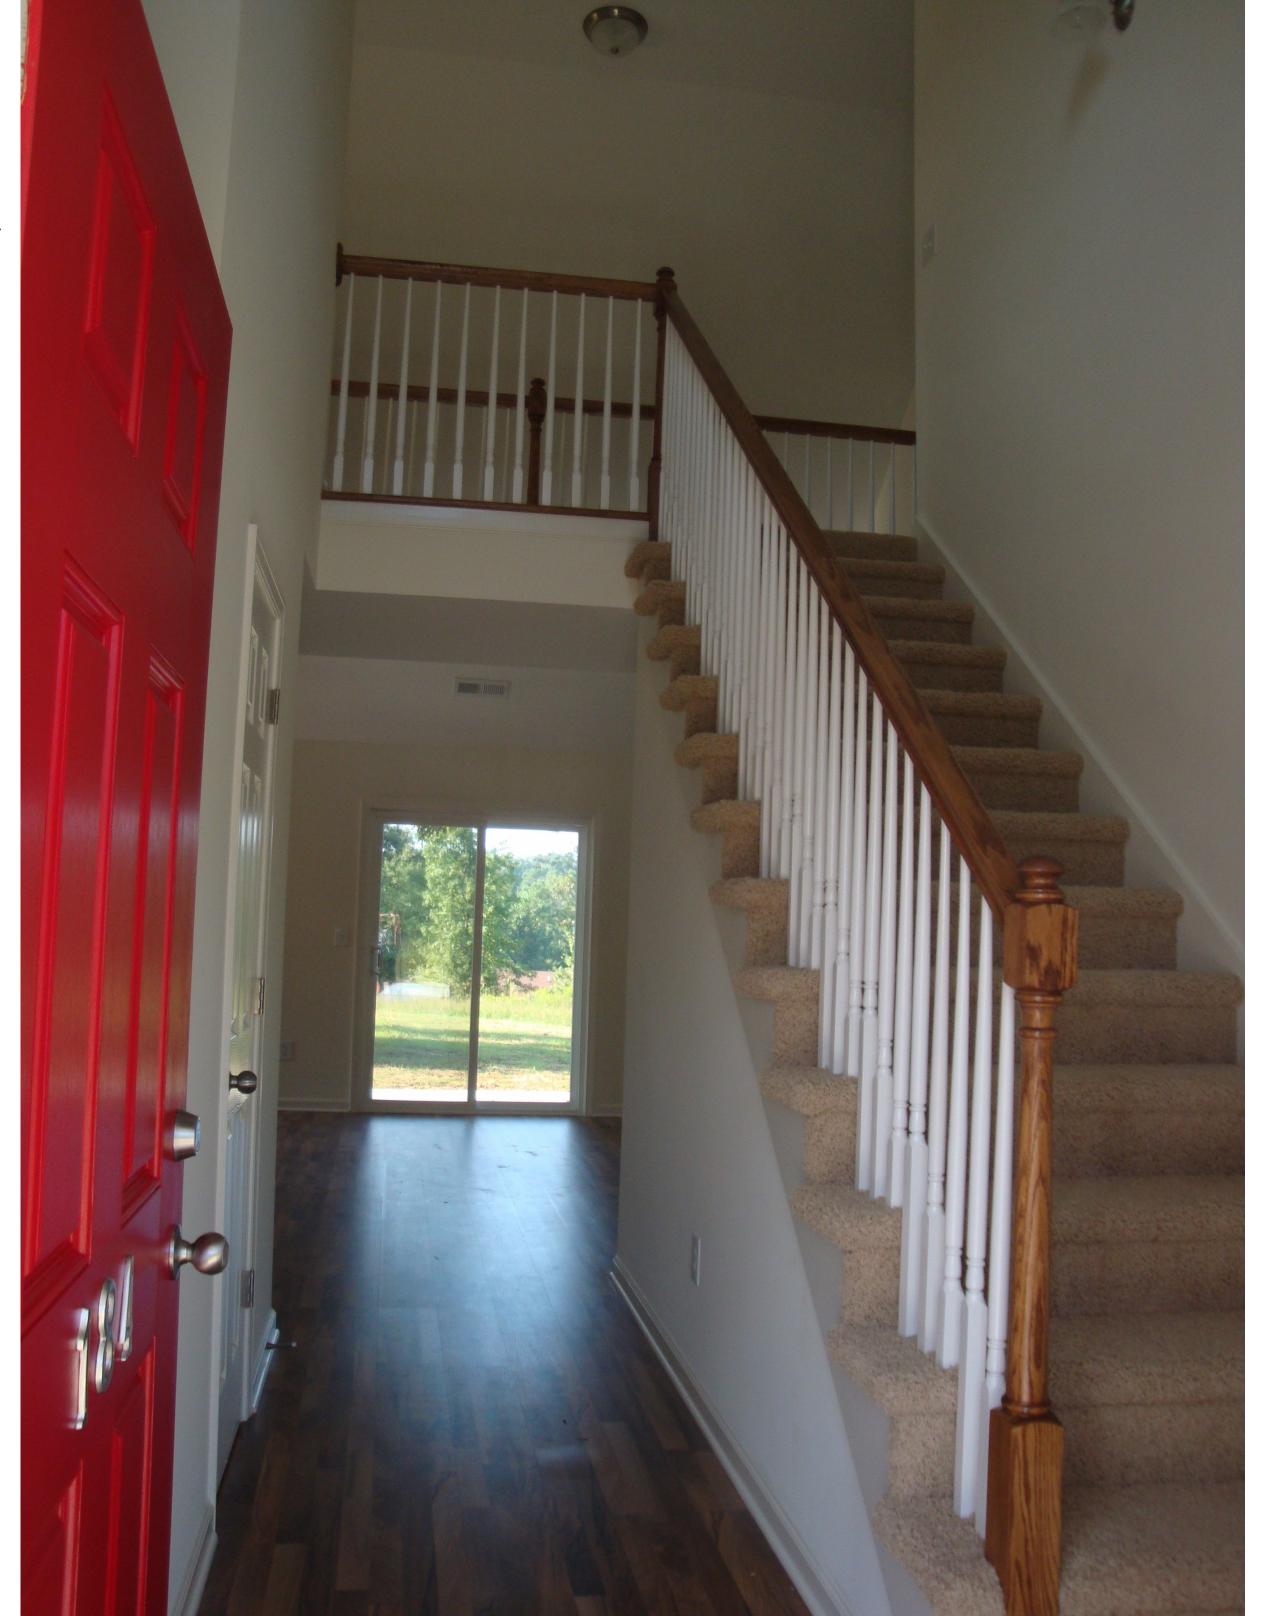

### The Devonshire X

Heated Area, 2nd Floor: 562 Sq. Ft.

"Live The Great Life"

"Live The Great Life"

2 story Foyer

"Live The Great Life"

#### Vaulted Great Room

Open Kitchen with Breakfast Bar

Vaulted Great Room open to Kitchen with Breakfast Bar

Master Bathroom with Whirlpool and separate Shower

"Live The Great Life"

2 story foyer

"Live The Great Life"