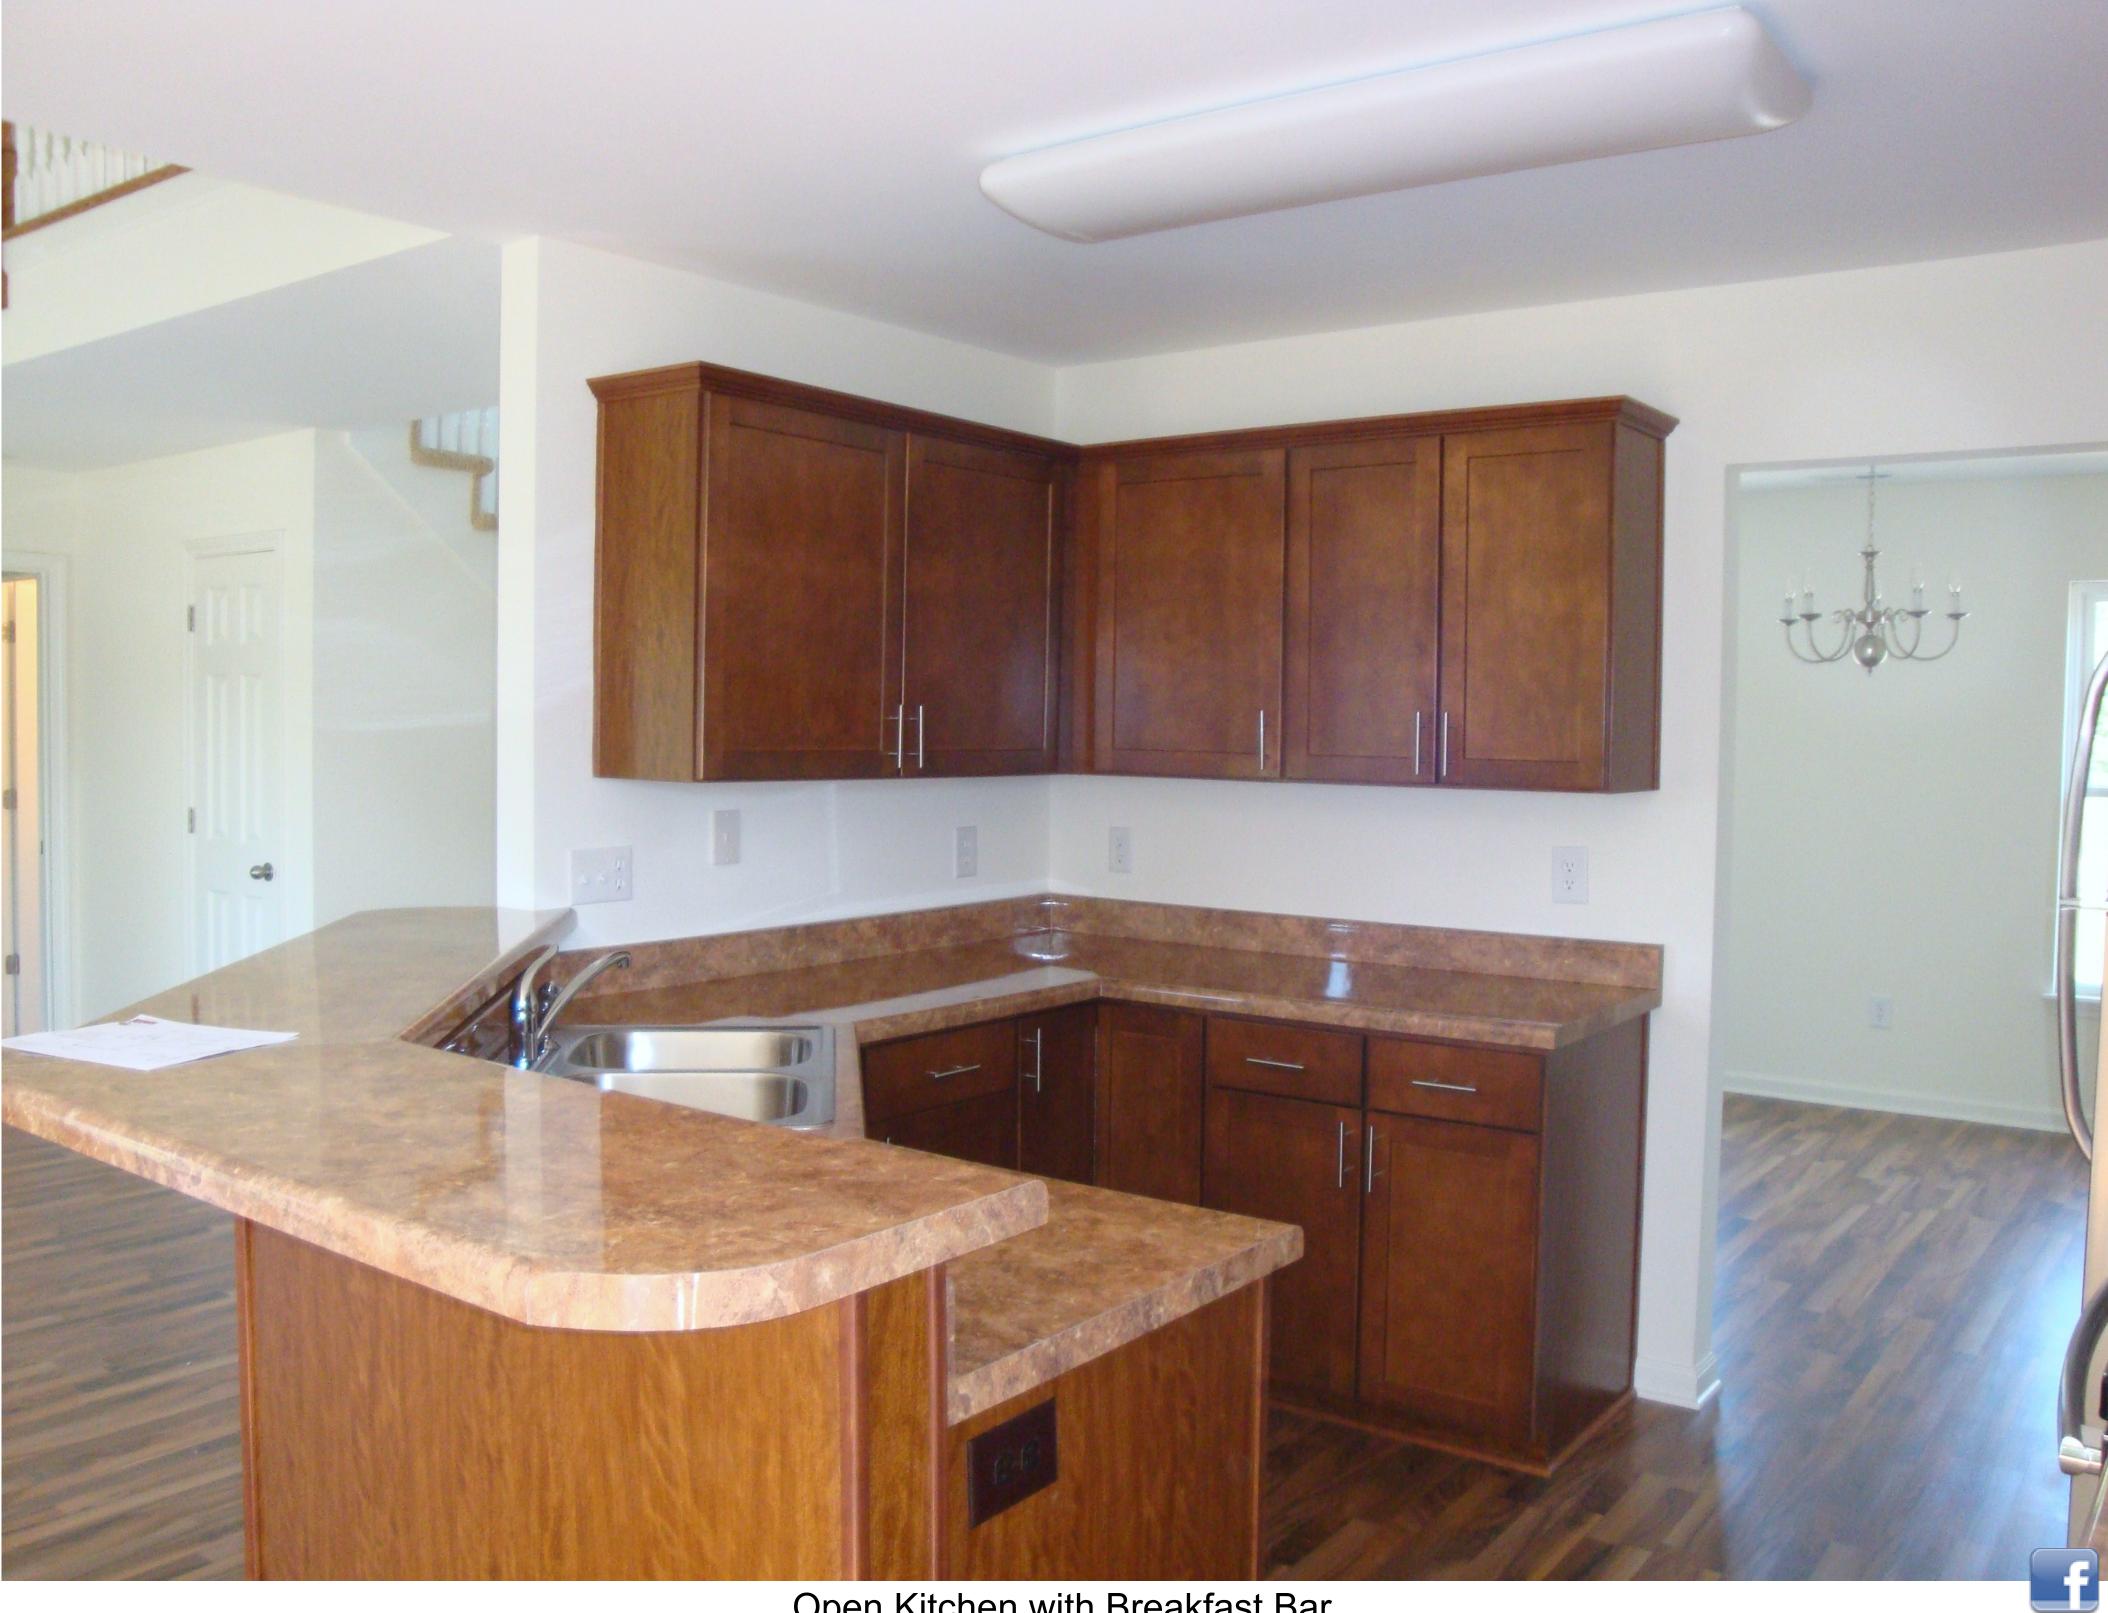

#### Vaulted Great Room

Open Kitchen with Breakfast Bar

Vaulted Great Room open to Kitchen with Breakfast Bar

Master Bathroom with Whirlpool and separate Shower

"Live The Great Life"

2 story foyer

"Live The Great Life"