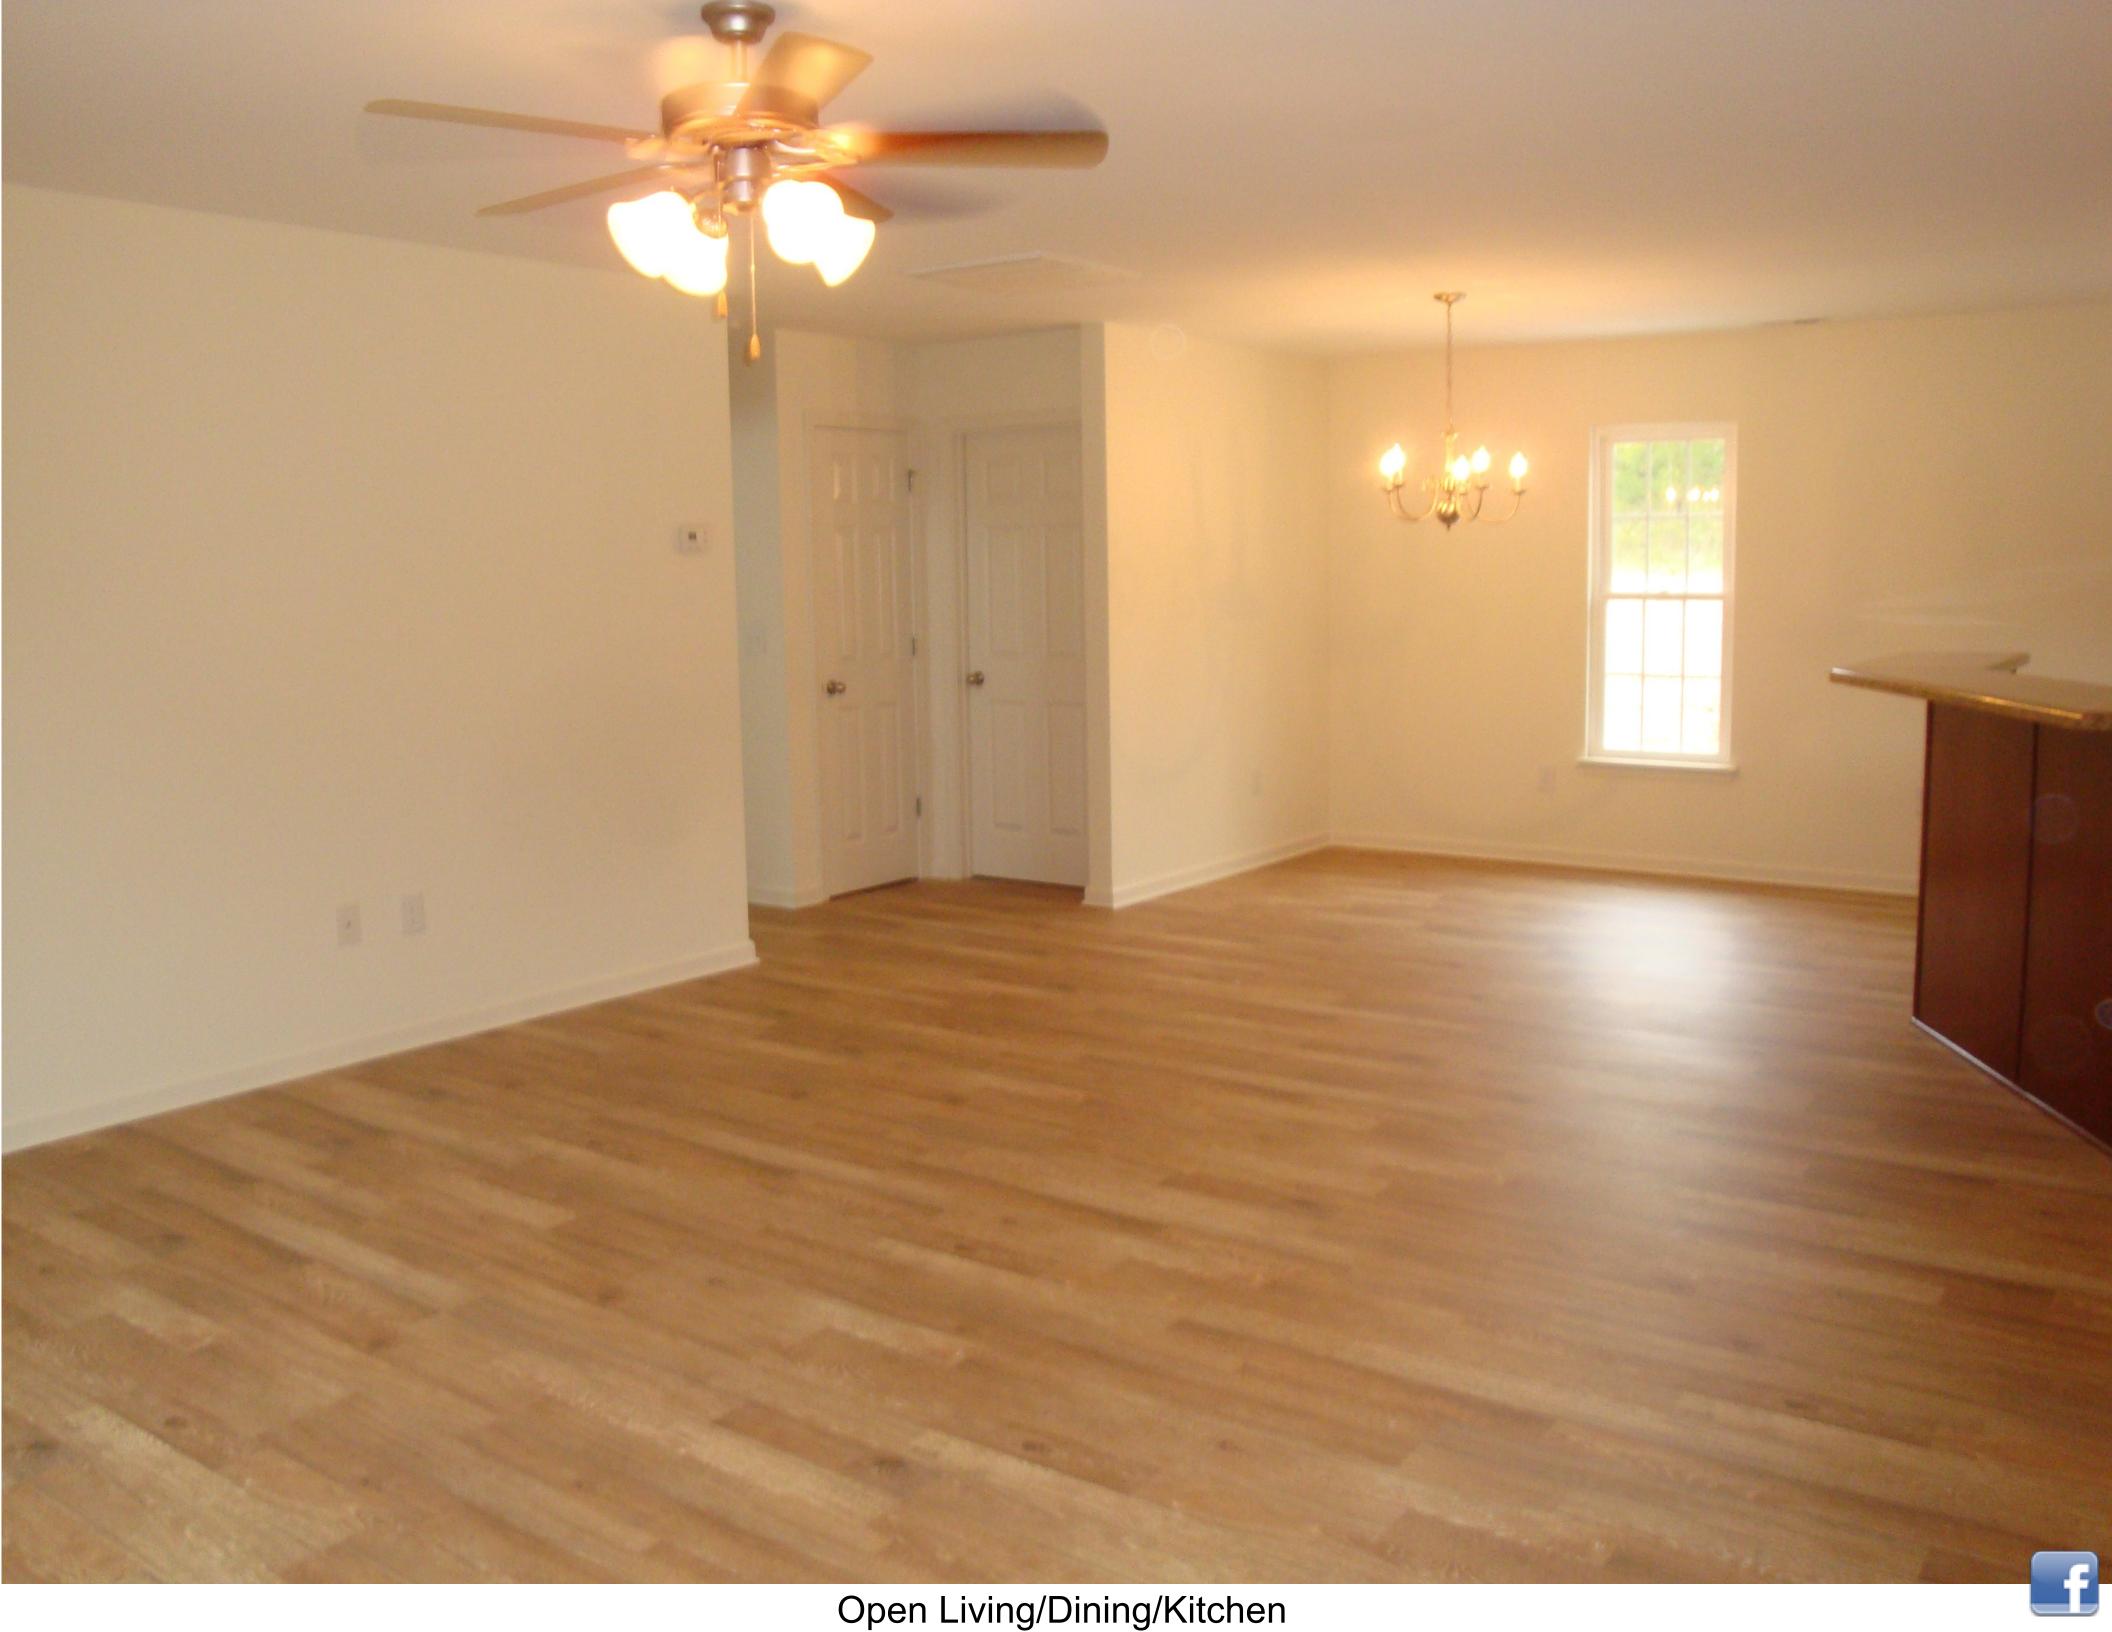

# The Yorktown X-K

With Bath Option C

Tidewater Colonial Collection

"Distinctive architecture"



"Live the Great Life"









# The Yorktown X-K

### Bath Option C

Heated Area, 1st Floor: 1048. Ft. Heated Area, 2nd Floor: 555 Sq. Ft.

Total Heated Area: 1603 Sq. Ft.

Covered Porch: 35 Sq. Ft.

Storage: 30 Sq. Ft.

Total Under Roof: 1668 Sq. Ft.



"Live The Great Life"







| x                |    |
|------------------|----|
| <u> </u>         |    |
| <b>Tidewater</b> | Ţ  |
| Colonial         |    |
| Collection       |    |
| Ц                | _Ц |





"Live The Great Life"

### Open Living/Dining/ Kitchen

















"Live The Great Life"

### Master Bedroom





Ceramic Tile Shower Option with 3 Shower Heads in Master Bathroom









"Live The Great Life"

Ceramic Tile Shower Option with 3 Shower Heads in Master Bathroom





## The Yorktown X-K

With Bath Option C

Tidewater Colonial Collection

"Distinctive architecture"



"Live the Great Life"