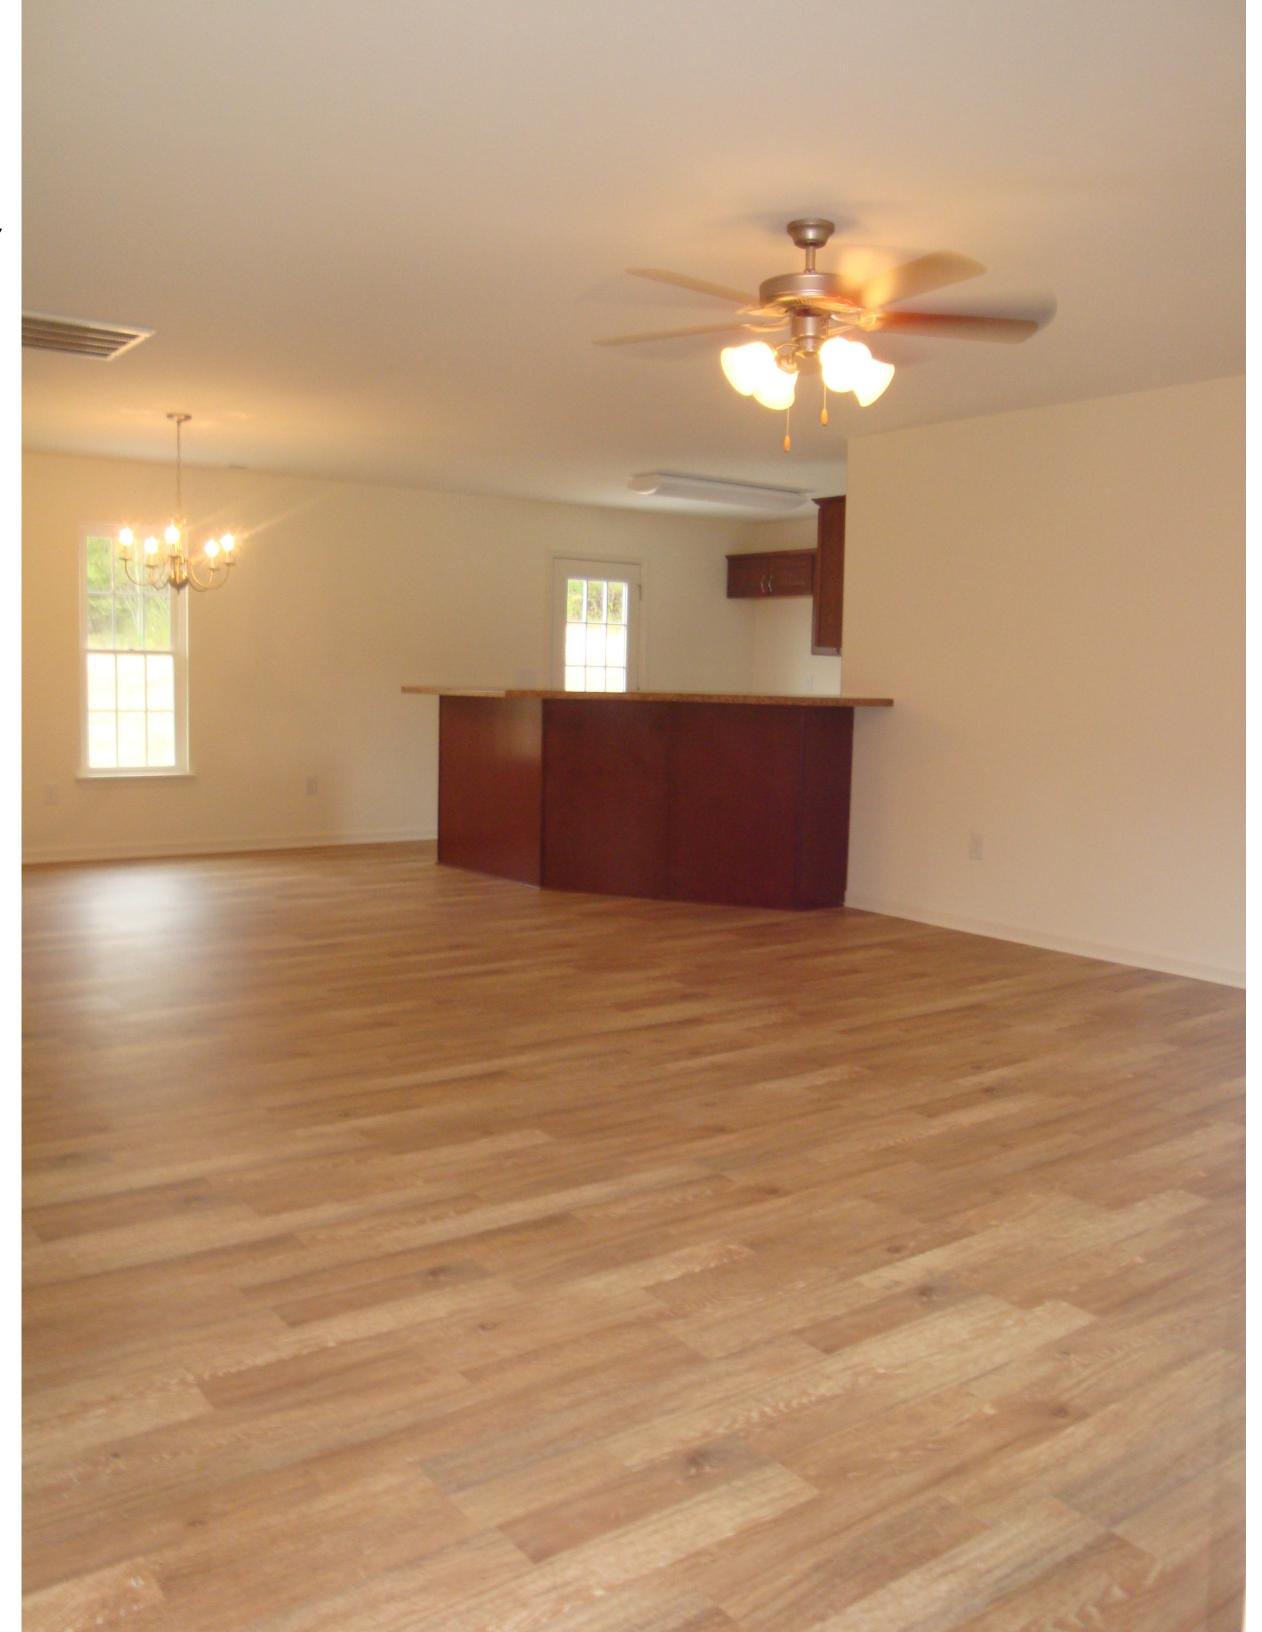

# The Yorktown X-K

With Bath Option C

Tidewater Colonial Collection

"Distinctive architecture"



"Live the Great Life"









# The Yorktown X-K

### Bath Option C

Heated Area, 1st Floor: 1048. Ft. Heated Area, 2nd Floor: 555 Sq. Ft.

Total Heated Area: 1603 Sq. Ft.

Covered Porch: 35 Sq. Ft.

Storage: 30 Sq. Ft.

Total Under Roof: 1668 Sq. Ft.



"Live The Great Life"







| x                |    |
|------------------|----|
| <u> </u>         |    |
| <b>Tidewater</b> | Ţ  |
| Colonial         |    |
| Collection       |    |
| Ц                | _Ц |





"Live The Great Life"

### Open Living/Dining/ Kitchen

















"Live The Great Life"

### Master Bedroom





Ceramic Tile Shower Option with 3 Shower Heads in Master Bathroom









"Live The Great Life"

Ceramic Tile Shower Option with 3 Shower Heads in Master Bathroom





## The Yorktown X-K

With Bath Option C

Tidewater Colonial Collection

"Distinctive architecture"



"Live the Great Life"