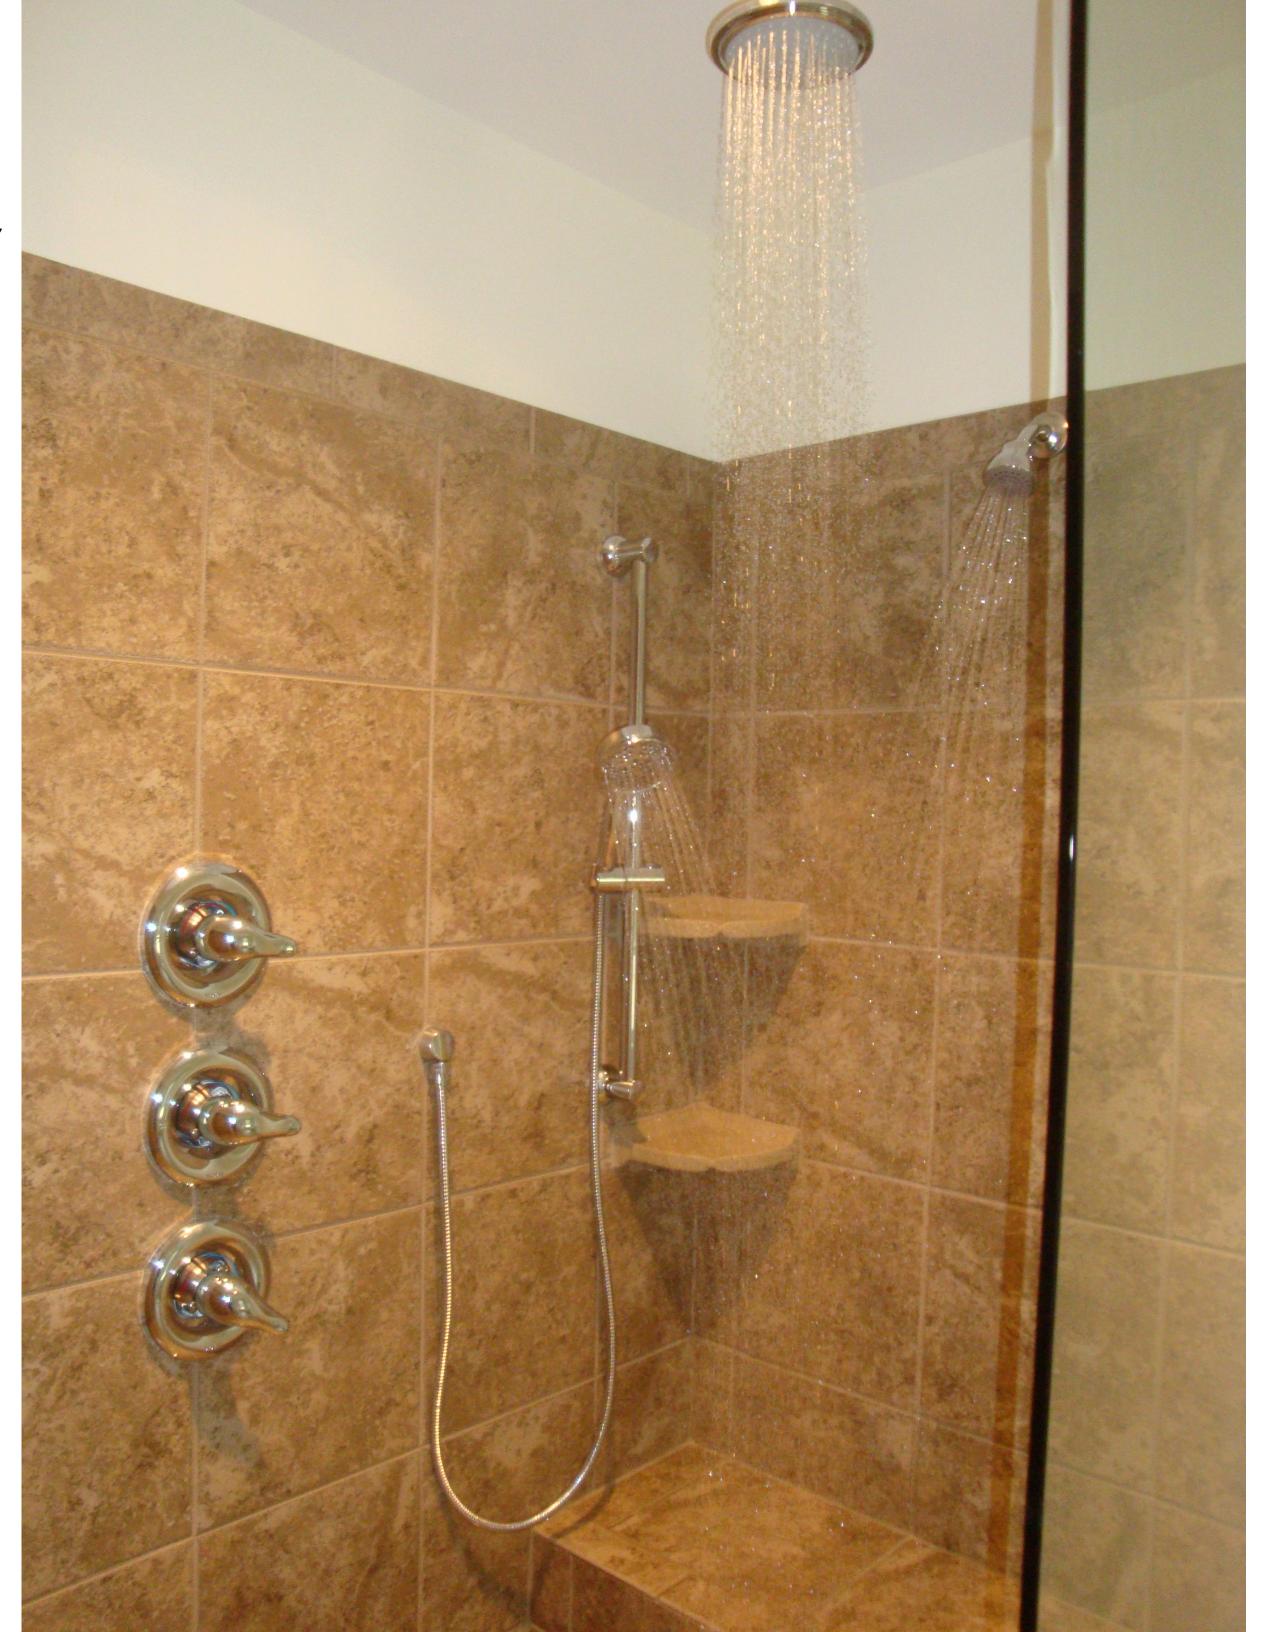

### Master Bedroom

Ceramic Tile Shower Option with 3 Shower Heads in Master Bathroom

"Live The Great Life"

Ceramic Tile Shower Option with 3 Shower Heads in Master Bathroom