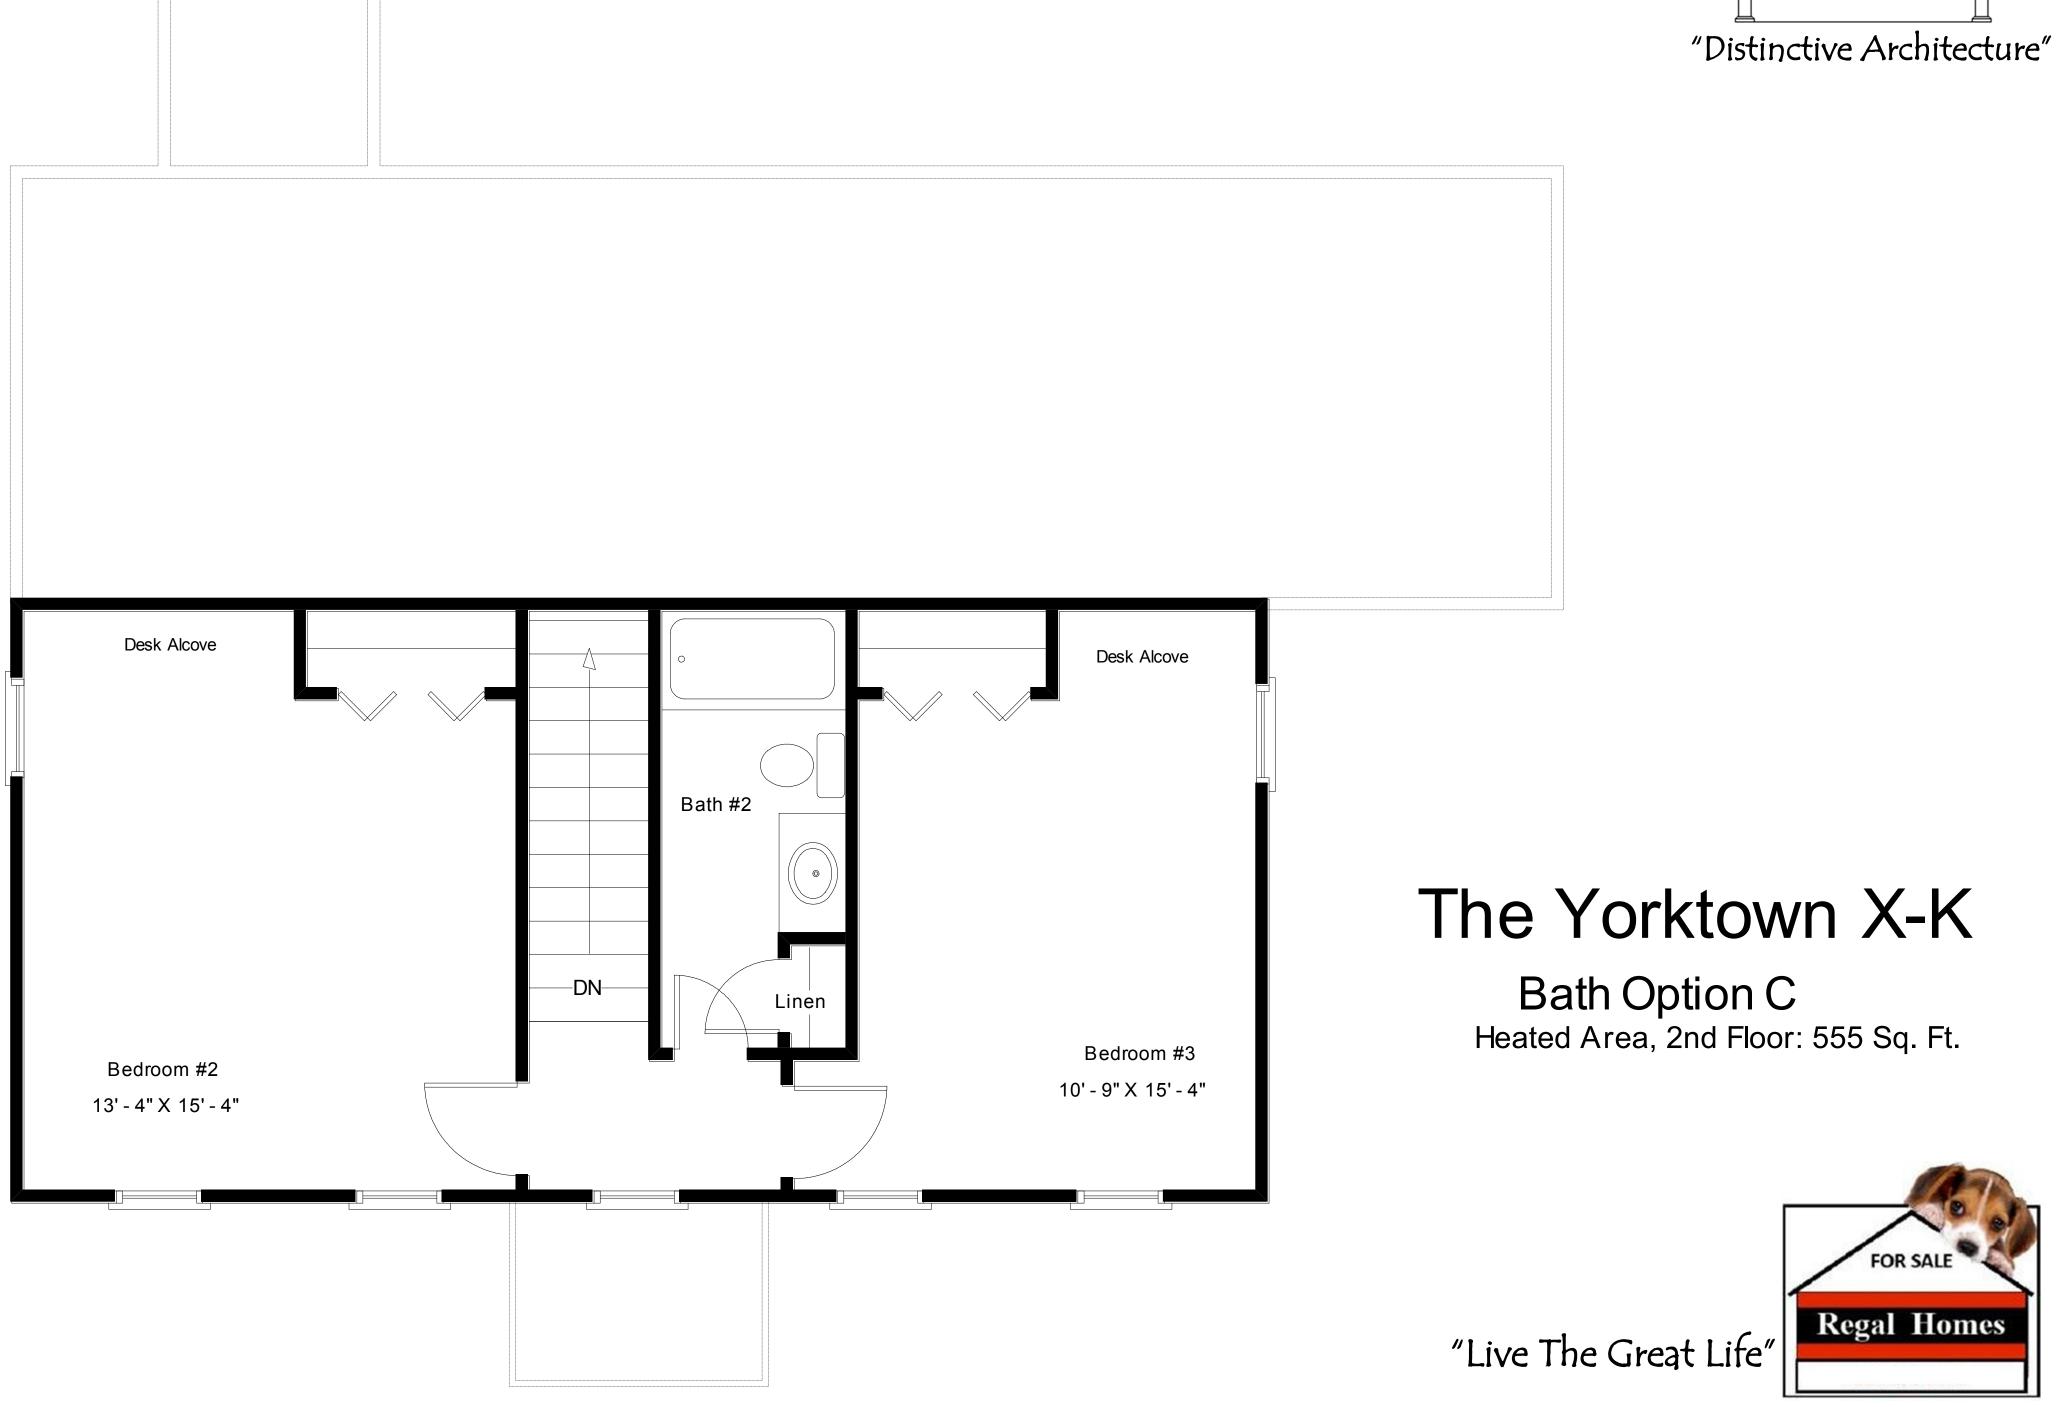

### Bath Option C

Heated Area, 1st Floor: 1048. Ft. Heated Area, 2nd Floor: 555 Sq. Ft.

Total Heated Area: 1603 Sq. Ft.

Covered Porch: 35 Sq. Ft.

Storage: 30 Sq. Ft.

Total Under Roof: 1668 Sq. Ft.

"Live The Great Life"