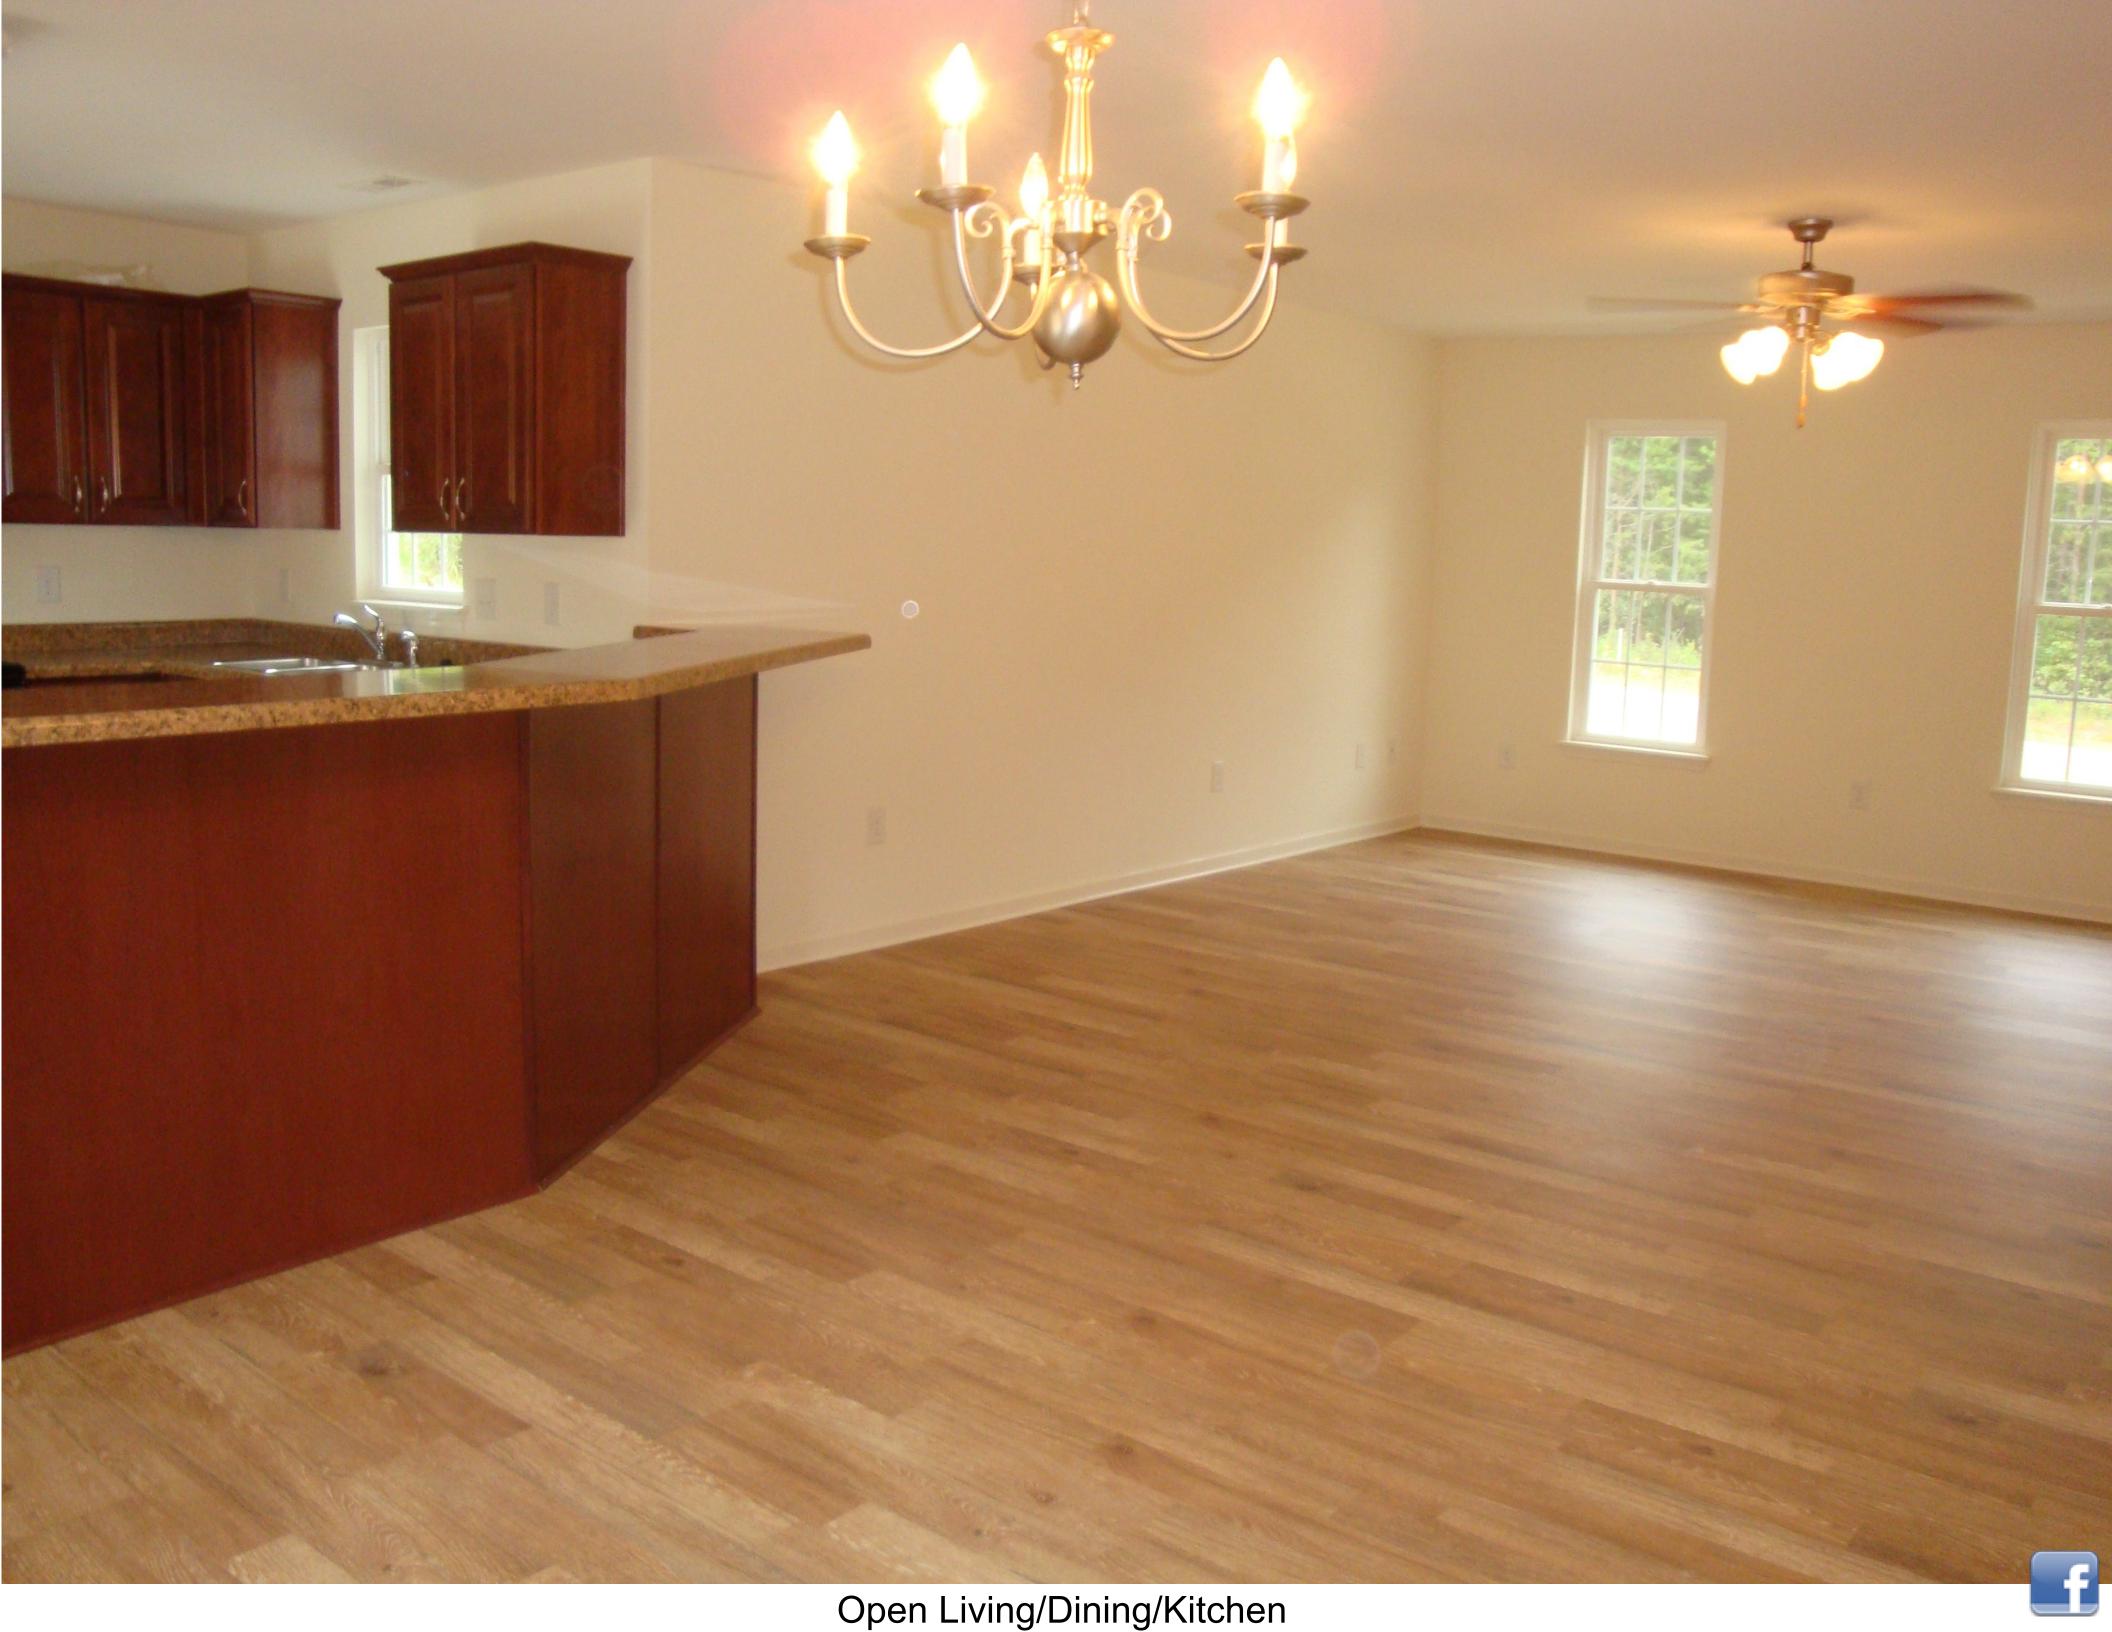

# The Yorktown X-K

With Bath Option C

Tidewater Colonial Collection

"Distinctive architecture"



"Live the Great Life"









# The Yorktown X-K

### Bath Option C

Heated Area, 1st Floor: 1048. Ft. Heated Area, 2nd Floor: 555 Sq. Ft.

Total Heated Area: 1603 Sq. Ft.

Covered Porch: 35 Sq. Ft.

Storage: 30 Sq. Ft.

Total Under Roof: 1668 Sq. Ft.



"Live The Great Life"







| x                |    |
|------------------|----|
| <u> </u>         |    |
| <b>Tidewater</b> | Ţ  |
| Colonial         |    |
| Collection       |    |
| Ц                | _Ц |





"Live The Great Life"

### Open Living/Dining/ Kitchen

















"Live The Great Life"

### Master Bedroom





Ceramic Tile Shower Option with 3 Shower Heads in Master Bathroom









"Live The Great Life"

Ceramic Tile Shower Option with 3 Shower Heads in Master Bathroom





## The Yorktown X-K

With Bath Option C

Tidewater Colonial Collection

"Distinctive architecture"



"Live the Great Life"