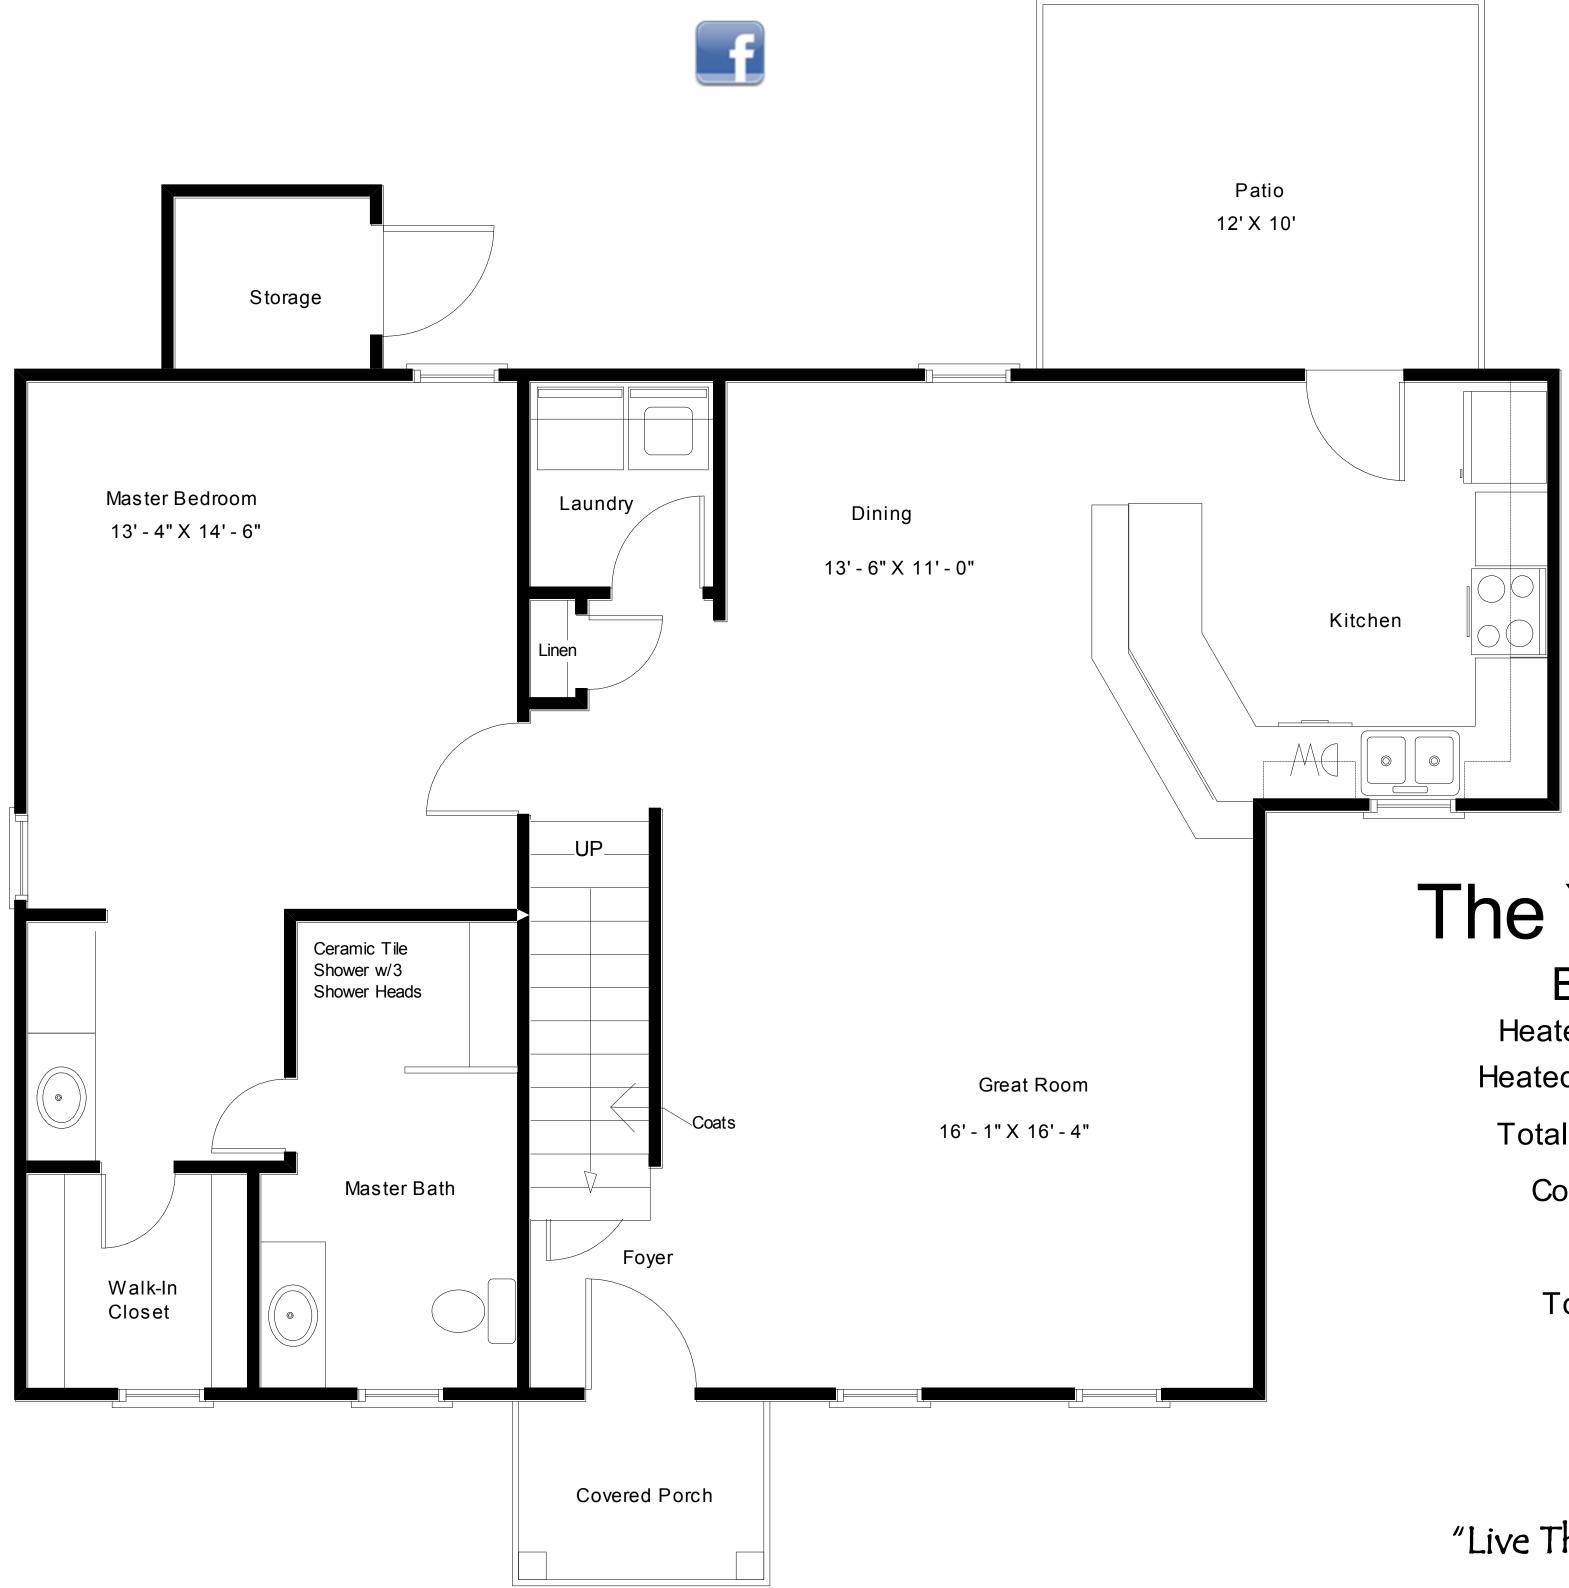

### Bath Option C

Heated Area, 1st Floor: 1048. Ft. Heated Area, 2nd Floor: 555 Sq. Ft.

Total Heated Area: 1603 Sq. Ft.

Covered Porch: 35 Sq. Ft.

Storage: 30 Sq. Ft.

Total Under Roof: 1668 Sq. Ft.

"Live The Great Life"