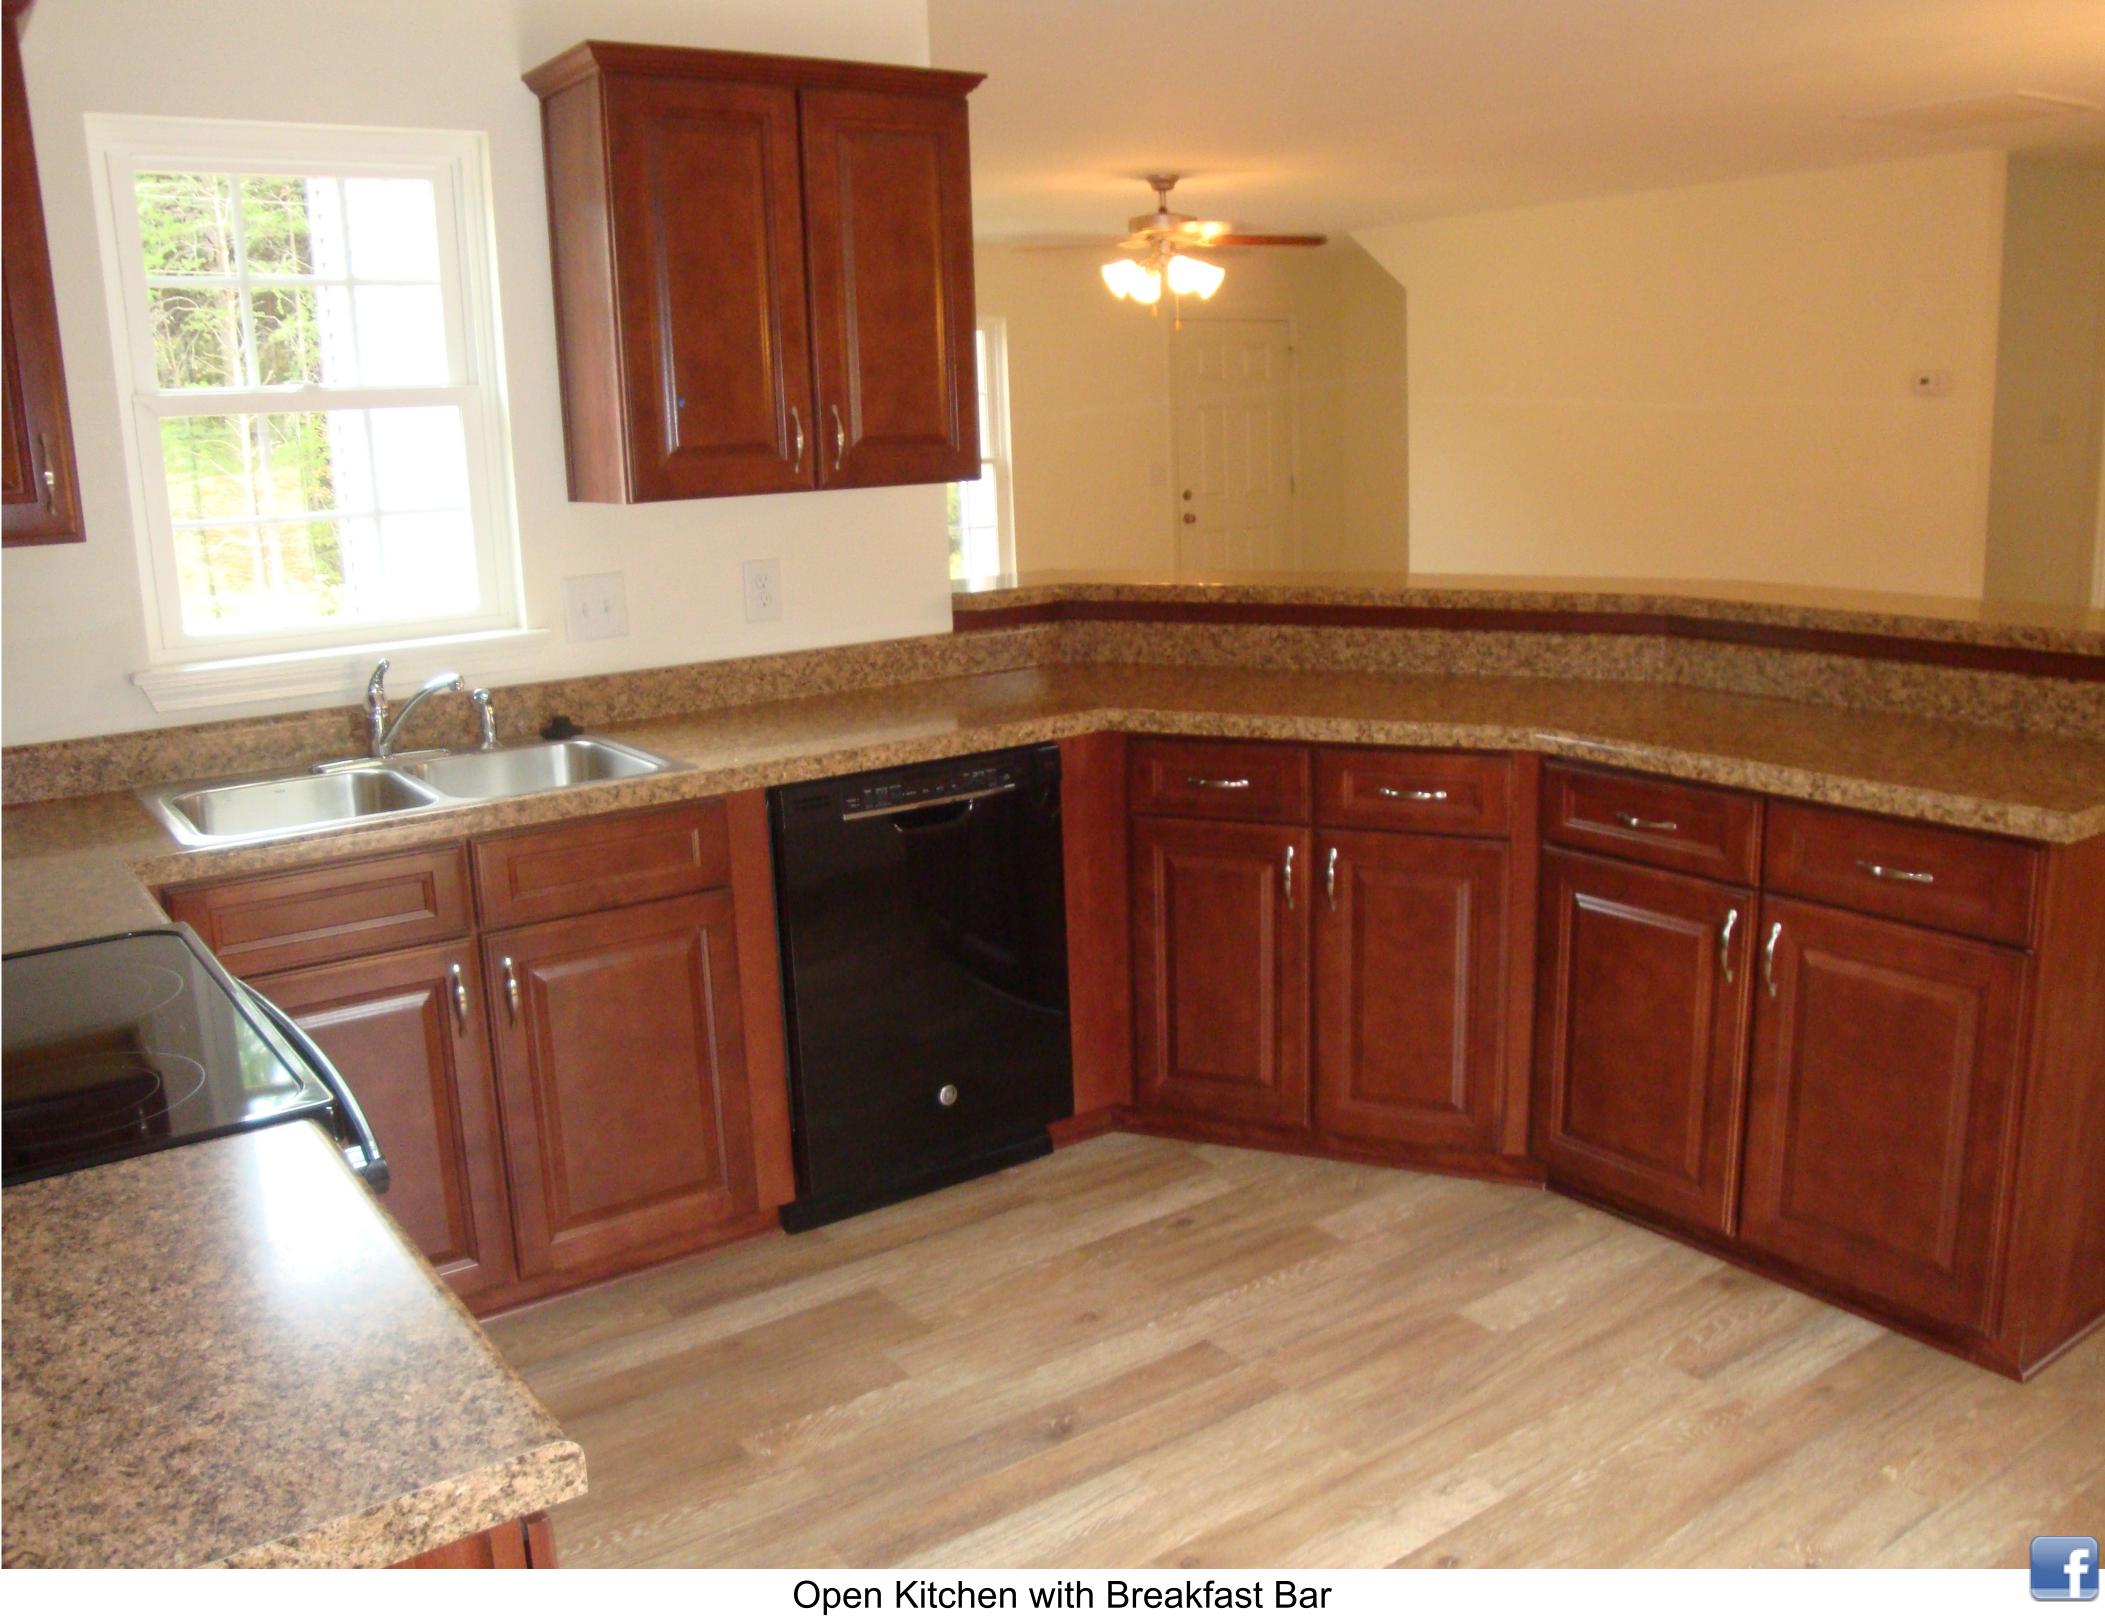

# The Yorktown X-K

With Bath Option C

Tidewater Colonial Collection

"Distinctive architecture"



"Live the Great Life"









# The Yorktown X-K

### Bath Option C

Heated Area, 1st Floor: 1048. Ft. Heated Area, 2nd Floor: 555 Sq. Ft.

Total Heated Area: 1603 Sq. Ft.

Covered Porch: 35 Sq. Ft.

Storage: 30 Sq. Ft.

Total Under Roof: 1668 Sq. Ft.



"Live The Great Life"







| x                |    |
|------------------|----|
| <u> </u>         |    |
| <b>Tidewater</b> | Ţ  |
| Colonial         |    |
| Collection       |    |
| Ц                | _Ц |





"Live The Great Life"

### Open Living/Dining/ Kitchen

















"Live The Great Life"

### Master Bedroom





Ceramic Tile Shower Option with 3 Shower Heads in Master Bathroom









"Live The Great Life"

Ceramic Tile Shower Option with 3 Shower Heads in Master Bathroom





## The Yorktown X-K

With Bath Option C

Tidewater Colonial Collection

"Distinctive architecture"



"Live the Great Life"