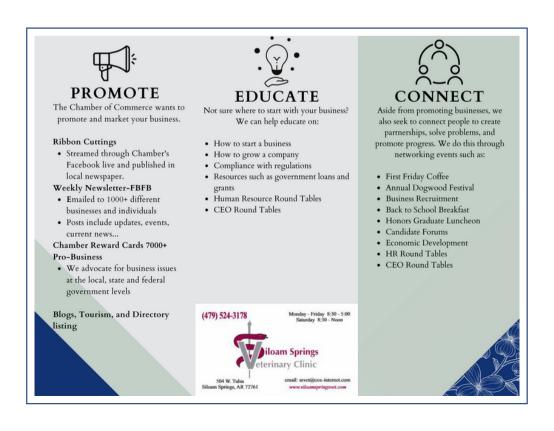

## Ambassadors

The Ambassadors are a group of volunteers that pledge their time and talents to act as an extension of the Chamber. Ambassadors are active in welcoming new members, attending ribbon cuttings, grand openings and ground breakings. They also attend First Friday Coffee and many other Chamber events throughout the year. Ambassadors meet monthly.

## Back to School Breakfast

This upbeat event in early August welcomes 600+ education professionals during their first week back to school. It honors the Siloam Springs School District and John Brown University faculty and staff.

# Benton County After Hours

This is an excellent regional networking opportunity with exposure to potential customers for Chamber members from Siloam Springs, greater Bentonville area and Rogers-Lowell. Approximately 500 people attend the event each year.

### CEO Roundable

The Roundtable is a casual setting for CEOs and plant managers to meet with each other. A Chamber member hosts this luncheon that is held twice a year.

Typically, there is no agenda for the meeting. This allows for freedom of discussion on topics of interest and concern to corporate and city leaders.

First Friday Coffee

First Friday Coffee is rated by regional guests as the best event of its kind. A different Chamber Member hosts this networking event at their place of business on the 1st Friday of Each Month. Coffee, snacks, and door prizes are enjoyed as the Presenting Sponsor, Gold Sponsor, and Host introduce their businesses and services.

### Honor Graduate Luncheon

This luncheon recognizes Siloam Springs seniors who meet the criteria to be honor and high honor graduates. Each student is introduced by a local business leader. Attendees hear about the students' accomplishments and future plans.

HR Round Table

Human Resource professionals from the region twice a year. Lunch is provided and we discuss national, state, and regional issues that affect employees.

Approximately 30 people attend this event.