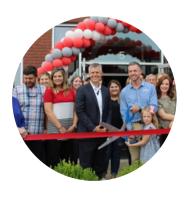

## Ambassadors

The Ambassadors are a group of volunteers that pledge their time and talents to act as an extension of the Chamber. Ambassadors are active in welcoming new members, attending ribbon cuttings, grand openings and ground breakings. They also attend First Friday Coffee and many other Chamber events throughout the year. Ambassadors meet monthly.