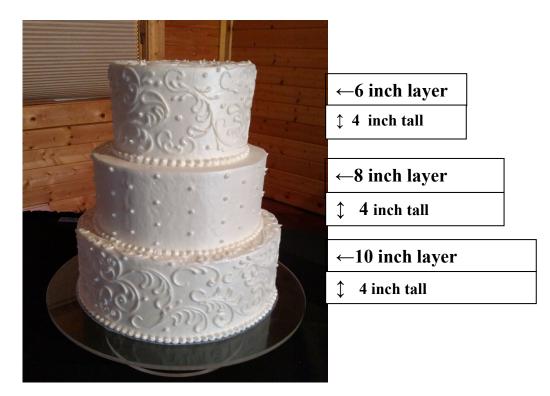

#### Round Cakes

| 6"-8" 30 pieces                  |
|----------------------------------|
| 6"-8"-10" 62 pieces              |
| 6"-8"-10"-12" 112 pieces         |
| 6"-8"-10"-12"-14" 184 pieces     |
| 6"-8"-10"-12"-14"-16" 280 pieces |
| •                                |

| 6 inch layer  | 10 pieces        |
|---------------|------------------|
| 8 inch layer  | 20 pieces        |
| 10 inch layer | 32 pieces        |
| 12 inch layer | 50 pieces        |
| 14 inch layer | 72 pieces        |
| 16 inch layer | 96 pieces        |
| Serving       | sizes are 1"x 2" |
|               |                  |