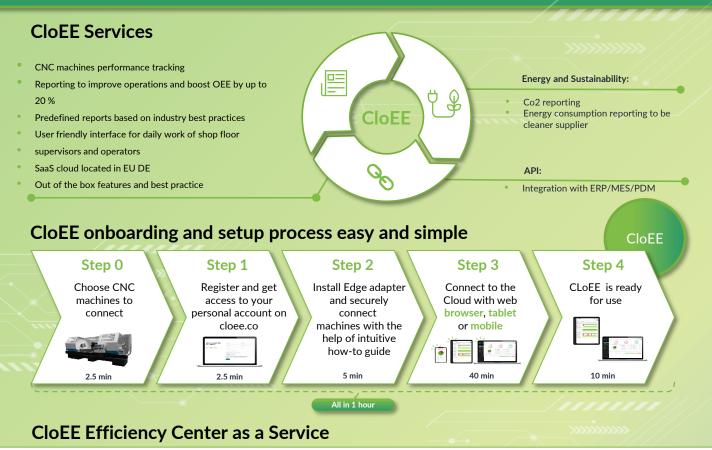

## Cloud-based Monitoring To Improve CNC Machinery Efficiency

CloEE as your ECaaS – Efficiency Center as a Service. In CloEE we share importance for maximization of production efficiency, while thinking about human comfort.

CloEE works 24/7 helping you to increase OEE and catching all the important trends of how your equipment actually works.

Our ECaaS solution is a team of highly qualified SMEs (subject-matter experts) of the production process.