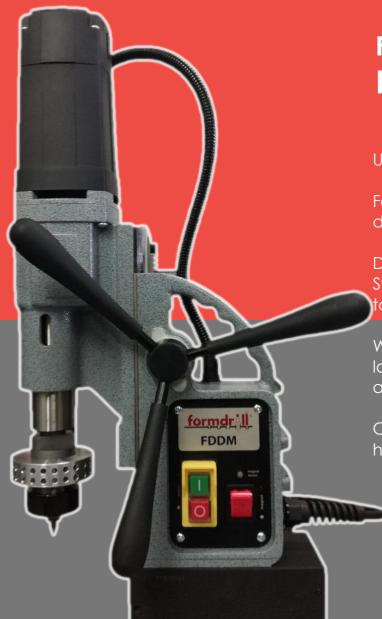

## Formdrill Magnetic Drill FDDM-110

Use Formdrill now with our new Mag drill

Formdrill went mobile with this portable magnetic drill.

Drill is manufactured to the highest quality Standards and can be used for applications up to M10 in 3.0mm.

## Machine Specifications

2,800 Rpm 1,600 Watt -110 V MT3 spindle Metal gears in oil bath (220V version also available)

Capacity: M3-M10 Formdrill in 3.0mm Steel applications

Also available as kit with base plate, locating pins, tool holder and vise included