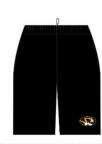

## CUSTOM GEAR

Microtech™ Hoodie Relaxed Fit Long Sleeve 672MLH Short Sleeve 652MSH

Microtech™ Relaxed Fit Short Sleeve 702ELSS Long Sleeve 751LLS

21

Microtech™ Gym Short 302YMYM

HYPRTECH™ Bamboo Brief 433PCN