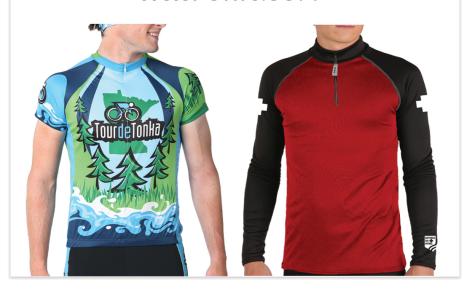

## CUSTOM GEAR

Microtech™ Hoodie Relaxed Fit Long Sleeve 672MLH Short Sleeve 652MSH

Microtech™ Relaxed Fit Short Sleeve 702ELSS Long Sleeve 751LLS

21

Microtech™ Gym Short 302YMYM

HYPRTECH™ Bamboo Brief 433PCN