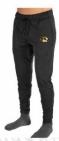

SoftTECH™ Pro Jogger 991SJP

632MSH

2"- 4" 80/20 Spandex Headband (4" Shown) HEAD

Spandex Arm Sleeves Compression Fit 112SPA (Sold as Pair)

Thermal Hand Muff Fur Microfiber Shammy Buckskin | Hybrid