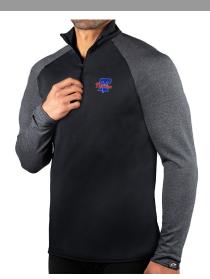

SoftTECH™ Pro Jogger 991SJP

632MSH

2"- 4" 80/20 Spandex Headband (4" Shown) HEAD

Spandex Arm Sleeves Compression Fit 112SPA (Sold as Pair)

Thermal Hand Muff Fur Microfiber Shammy Buckskin | Hybrid