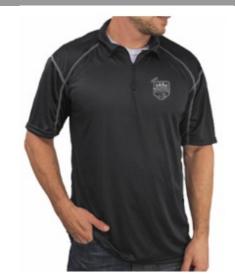

SoftTECH™ Pro Jogger 991SJP

632MSH

2"- 4" 80/20 Spandex Headband (4" Shown) HEAD

Spandex Arm Sleeves Compression Fit 112SPA (Sold as Pair)

Thermal Hand Muff Fur Microfiber Shammy Buckskin | Hybrid