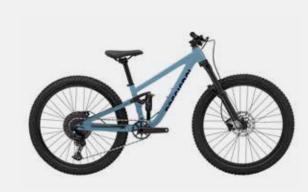

#### MANDATE JR 26 RMOJR01

150 MM ALUMINIUM 6061

DVO SAPPHIRE 34 D3 150MM DVO OPAL AIR SHOCK TRUNNION 185X50 SHIMANO CUES 11S GROUPSET SHIMANO MT410 BRAKES 100 MM DROPPER POST