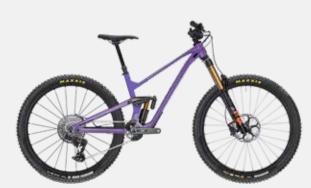

## GROUPEROSSIGNOL.IMAGERELAY.COM

The new HERETIC: your agile, bulletproof Enduro companion. With its sleek design and aluminum frame with hydroformed tubes, it's both lightweight and durable. Adjustable geometry ensures it's tailored to your style, while its hidden tools keep you prepared on the trails. Tested on the toughest courses, the new HERETIC delivers the perfect blend of performance and value, making it your go-to choice for epic rides.

## HERETIC GX AXS

**ALUMINIUM 6061** 

170MM FRONT - 165MM REAR

FOX 38 FACTORY KASHIMA FOX X2 FACTORY KASHIMA SRAM GX AXS 12 SPEED SRAM MAVEN BRONZE DT SWISS E1900 SPLINE