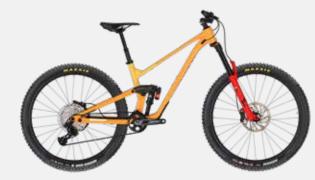

## HERETIC SLX

**ALUMINIUM 6061** 

170MM FRONT - 165MM REAR

FOX Performance 38 FLOAT Grip FOX Performance FLOAT X2 SHIMANO SLX 12 SPEED SHIMANO SLX 4 PISTONS E13 GRAPPLER CORE ALLOY

## HERETIC DEORE 12

170MM FRONT - 165MM REAR ALUMINIUM 6061

MARZOCCHI Z1 MARZOCCHI BOMBER AIR SHIMANO DEORE 12 SPEED SHIMANO DEORE 4 PISTONS WTB ST i30 TCS