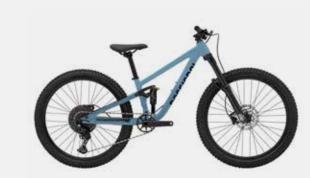

#### MANDATE JR 20 RMOJRO3

120 MM ALUMINIUM 6061

MANITOU JUNIT SPORT FORK 120MM DVO OPAL AIR SHOCK TRUNNION 165X40 SHIMANO CUES 9S SHORT REACH GROUPSET SHIMANO MT410 SHORT REACH BRAKE FULL SDG CONTACT POINT PACKAGE SIZED DOWN