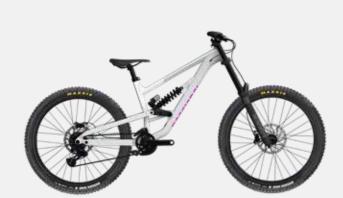

# DH PROJECT

Designed for endless bike park laps in your favorite resort. The DH project is crafted from bulletproof aluminum, its mullet frame features mixed wheels: 27.5 in the rear and 29 in the front. Crankworx whip off approved, it conquers steep descents and technical tracks effortlessly, tackling any gap or trail with ease.

## DH PROJECT

200 MM FRONT & REAR ALUMINIUM 6061

ROCK SHOX BOXXER BASE CHARGER 3 RC ROCK SHOX VIVID COIL BASE R SRAM DB8 DIF; 4 PISTONS; MINERAL OIL SRAM GX DH 1X7SP MULLET WHEELS 27' back 29' front