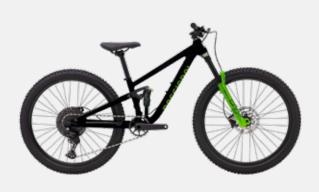

# MANDATE JR 24

130 MM ALUMINIUM 6061

MANITOU JUNIT SPORT FORK 130MM DVO OPAL AIR SHOCK TRUNNION 165X45 SHIMANO CUES 10S SHORT REACH GROUPSET SHIMANO MT410 SHORT REACH BRAKE FULL SDG CONTACT POINT PACKAGE SIZED DOWN 80 MM DROPPER POST