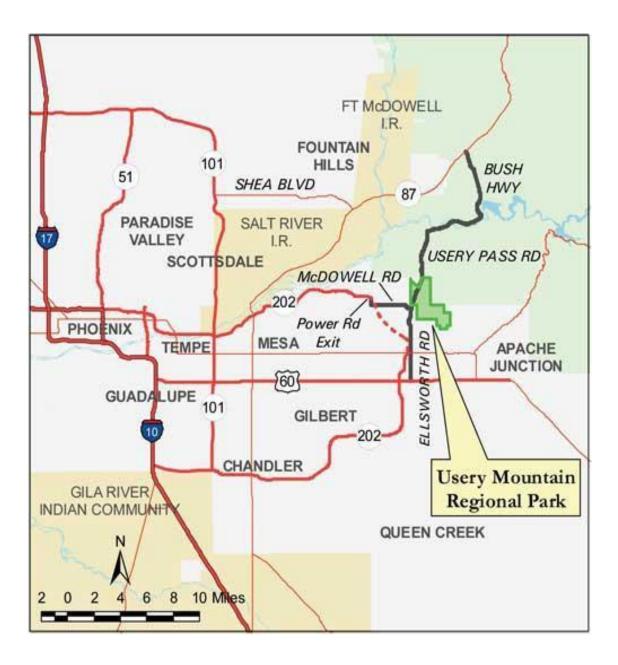

## **The Usery Mountain Archery Range**

## 3939 N. Usery Pass Road Mesa, AZ 85207

#### Located 6 miles north of US60 (Superstition Fwy) On Ellsworth Rd. (Usery Pass Rd)

There is a \$7 per vehicle fee to enter park and a \$2 per archer Range Equipment fee