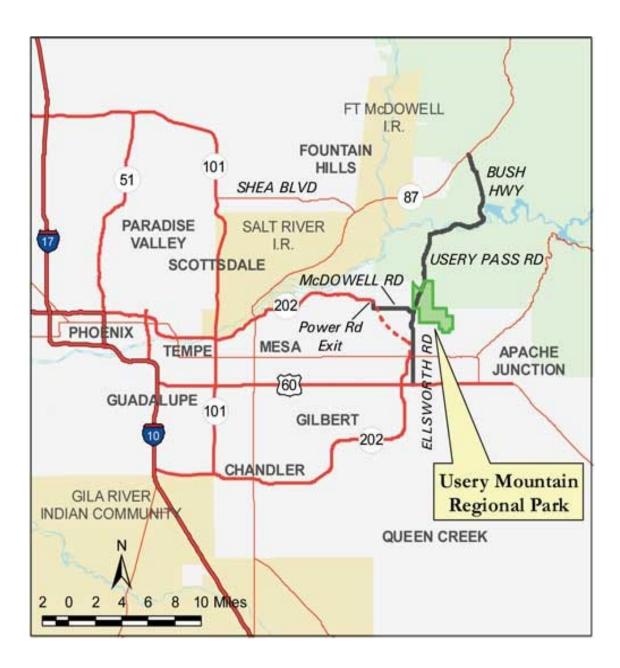

## The Usery Mountain Archery Range 3939 N. Usery Pass Road Mesa, AZ 85207 Located 6 miles north of US60 (Superstition Fwy) On Ellsworth Rd. (Usery Pass Rd)

Park gate closes at 8pm and there will be no admittance after 8pm