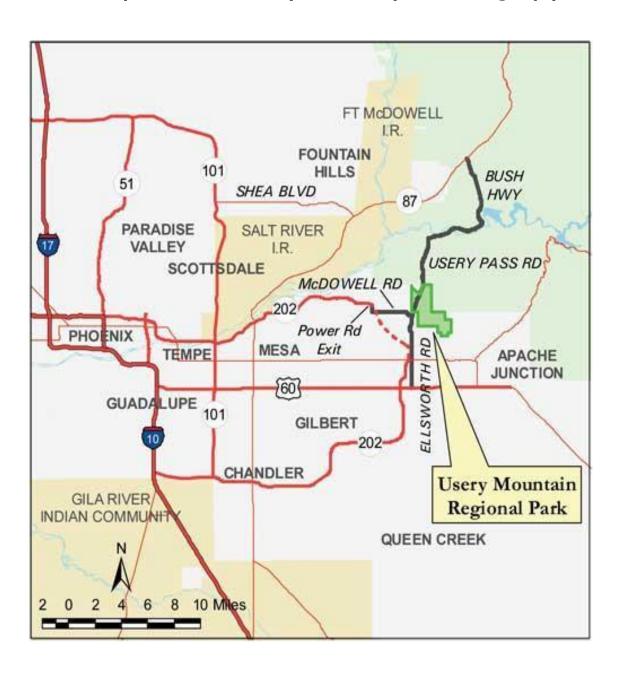

#### The Usery Mountain Archery Range

### 3939 N. Usery Pass Road Mesa, AZ 85207

## Located 6 miles north of US60 (Superstition Fwy) On Ellsworth Rd. (Usery Pass Rd)

There is a \$7 per vehicle fee to enter park and a \$2 per archer Range Equipment fee