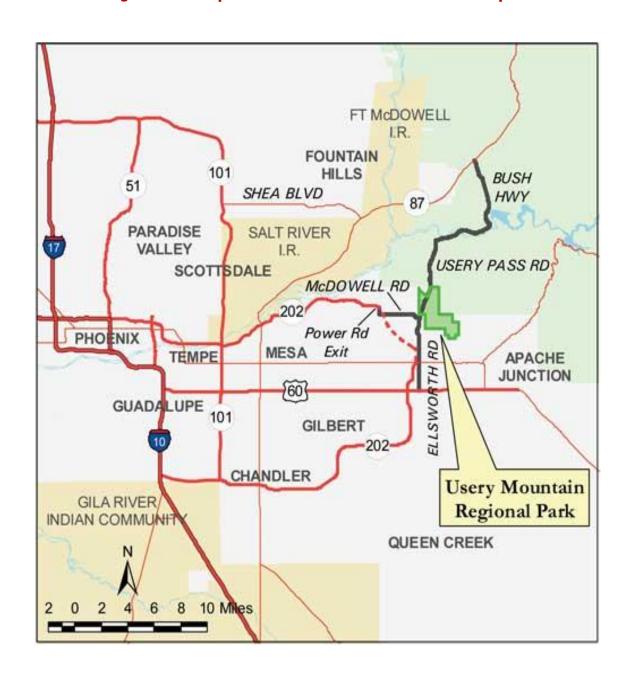

# The Usery Mountain Archery Range 3939 N. Usery Pass Road Mesa, AZ 85207

Located 6 miles north of US60 (Superstition Fwy)

On Ellsworth Rd. (Usery Pass Rd)

Park gate closes at 8pm and there will be no admittance after 8pm