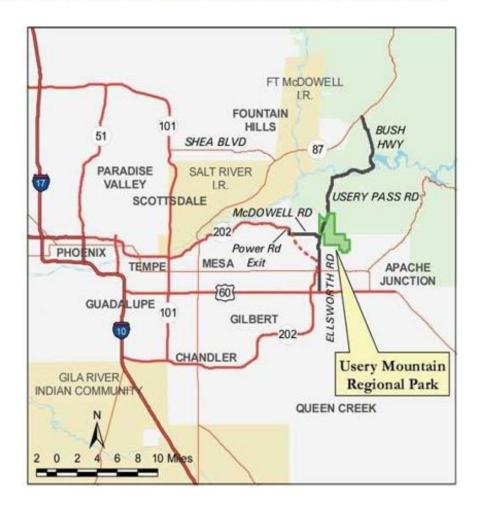

## The Usery Mountain Archery Range 3939 N. Usery Pass Road Mesa, AZ 85207

## Located 6 miles north of US60 (Superstition Fwy) On Ellsworth Rd. (Usery Pass Rd)

There is a \$7 per vehicle fee to enter park and a \$2 per archer Range Equipment fee