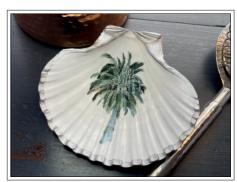

BUTTERFLY

PINEAPPLE

PALM TREE

GREEN-ISH GREY/BLACK IN COLOUR

CIAO CIAO (BELLA)

BISOUS

BONJOUR (CHERIE)