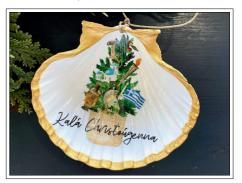

X-MAS FRENCH
"JOYEUX NOËL" TREE IN A BASKET
WITH MACARONS, BICYCLE,
SUNFLOWER, BARET, BAGUETTE,
FLAG, BRIE, & EIFFEL TOWER

X-MAS GREEK
"KALÁ CHRISTOÚGENNA" TREE IN A
BASKET WITH ANCIENT VASE,
SANTORINI, IONIC COLUMN, OLIVES,
TORCH, FLAG & ATHENIAN HELMET