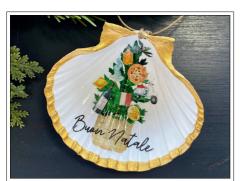

X-MAS AUSSIE
"MERRY CHRISSY" TREE IN A BASKET
WITH FAIRY BREAD, BOOMERANG,
VEGEMITE, KOALA, PAVLOVA,
LAMINGTON, & FLAG

X-MAS ITALIAN
"BUON NATALE" TREE IN A BASKET
WITH WINE, PASTA, STATUE, OLIVE
OIL, OLIVES, PIZZA, VESPA, FLAG &
LEMON