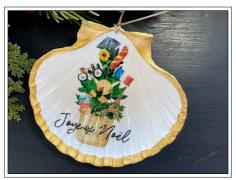

X-MAS FRENCH
"JOYEUX NOËL" TREE IN A BASKET
WITH MACARONS, BICYCLE,
SUNFLOWER, BARET, BAGUETTE,
FLAG, BRIE, & EIFFEL TOWER

X-MAS GREEK
"KALÁ CHRISTOÚGENNA" TREE IN A
BASKET WITH ANCIENT VASE,
SANTORINI, IONIC COLUMN, OLIVES,
TORCH, FLAG & ATHENIAN HELMET