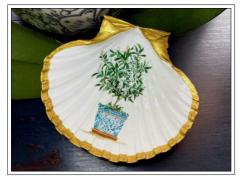

### LINE SHEET: LARGE SCALLOP SHELL DISH

choice of gold painted edge on front & back (shown below) or silver painted edge

TOPIARY

FLOWERS

BLUE CORAL

MULTI CORAL

ONE KOI FISH

TWO KOI FISH

BUTTERFLY

PINEAPPLE

PALM TREE

GREEN-ISH GREY/BLACK IN COLOUR

CIAO CIAO (BELLA)

BISOUS

BONJOUR (CHERIE)

### LINE SHEET: LARGE SCALLOP SHELL DISH

choice of silver painted edge on front & back (shown below) or gold painted edge

TOPIARY

FLOWERS

BLUE CORAL

MULTI CORAL

ONE KOI FISH

TWO KOI FISH