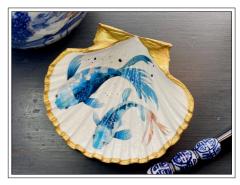

### LINE SHEET: LARGE SCALLOP SHELL DISH

choice of gold painted edge on front & back (shown below) or silver painted edge

TOPIARY

FLOWERS

BLUE CORAL

MULTI CORAL

ONE KOI FISH

TWO KOI FISH

### LINE SHEET: LARGE SCALLOP SHELL DISH

choice of silver painted edge on front & back (shown below) or gold painted edge

TOPIARY

FLOWERS

BLUE CORAL

MULTI CORAL

ONE KOI FISH

TWO KOI FISH