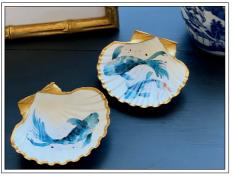

REPURPOSED AUSTRALIAN SCALLOP SHELL ORNAMENTS, RING/TRINKET DISHES, & HOME ACCENTS

Hello!

In this pack you'll find designs & info on my handmade scallop shell dish and ornaments offered for wholesale. **Prices available upon request; simple email or touch base via my website.** 

#### Decor & more.

Made from repurposed Australian scallop shells, you can place them on a console, in a tray, or on top of stacked books, for a gorgeous home accent. Use them as a salt cellar at your dinner parties. Plop jewellery in them on your dresser or bedside table. Or even store rubber bands and paper clips in them on your desk. (They really make wonderful gifts.)

### LINE SHEET: LARGE SCALLOP SHELL DISH

choice of gold painted edge on front & back (shown below) or silver painted edge

TOPIARY

FLOWERS

BLUE CORAL

MULTI CORAL

ONE KOI FISH

TWO KOI FISH

BUTTERFLY

PINEAPPLE

PALM TREE

GREEN-ISH GREY/BLACK IN COLOUR

CIAO CIAO (BELLA)

BISOUS

BONJOUR (CHERIE)