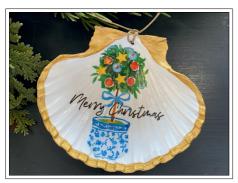

### LINE SHEET: LARGE SCALLOP SHELL DISH

choice of gold painted edge on front & back (shown below) or silver painted edge

TOPIARY

FLOWERS

BLUE CORAL

MULTI CORAL

ONE KOI FISH

TWO KOI FISH

### LINE SHEET: LARGE SCALLOP SHELL DISH

choice of silver painted edge on front & back (shown below) or gold painted edge

TOPIARY

FLOWERS

BLUE CORAL

MULTI CORAL

ONE KOI FISH

TWO KOI FISH