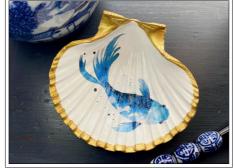

### LINE SHEET: LARGE SCALLOP SHELL DISH

choice of gold painted edge on front & back (shown below) or silver painted edge

TOPIARY

FLOWERS

BLUE CORAL

MULTI CORAL

ONE KOI FISH

TWO KOI FISH

### LINE SHEET: LARGE SCALLOP SHELL DISH

choice of silver painted edge on front & back (shown below) or gold painted edge

TOPIARY

FLOWERS

BLUE CORAL

MULTI CORAL

ONE KOI FISH

TWO KOI FISH