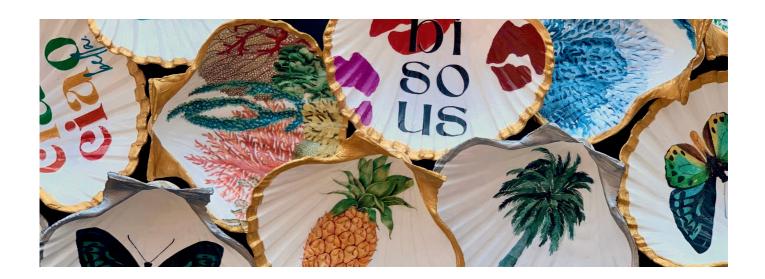

### LINE SHEET: LARGE SCALLOP SHELL DISH

choice of gold painted edge on front & back (shown below) or silver painted edge

TOPIARY

FLOWERS

BLUE CORAL

MULTI CORAL

ONE KOI FISH

TWO KOI FISH

BUTTERFLY

PINEAPPLE

PALM TREE

GREEN-ISH GREY/BLACK IN COLOUR

CIAO CIAO (BELLA)

BISOUS

BONJOUR (CHERIE)