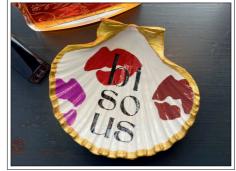

BUTTERFLY

PINEAPPLE

PALM TREE

GREEN-ISH GREY/BLACK IN COLOUR

CIAO CIAO (BELLA)

BISOUS

BONJOUR (CHERIE)