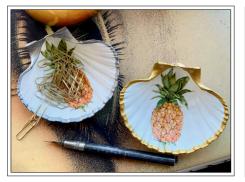

BUTTERFLY

PINEAPPLE

PALM TREE

GREEN-ISH GREY/BLACK IN COLOUR

CIAO CIAO (BELLA)

BISOUS

BONJOUR (CHERIE)