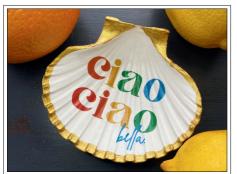

BUTTERFLY

PINEAPPLE

PALM TREE

GREEN-ISH GREY/BLACK IN COLOUR

CIAO CIAO (BELLA)

BISOUS

BONJOUR (CHERIE)