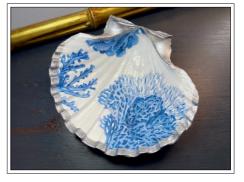

### LINE SHEET: LARGE SCALLOP SHELL DISH

choice of gold painted edge on front & back (shown below) or silver painted edge

TOPIARY

FLOWERS

BLUE CORAL

MULTI CORAL

ONE KOI FISH

TWO KOI FISH

### LINE SHEET: LARGE SCALLOP SHELL DISH

choice of silver painted edge on front & back (shown below) or gold painted edge

TOPIARY

FLOWERS

BLUE CORAL

MULTI CORAL

ONE KOI FISH

TWO KOI FISH