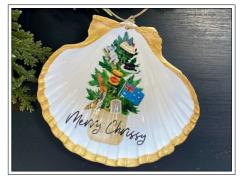

X-MAS AUSSIE
"MERRY CHRISSY" TREE IN A BASKET
WITH FAIRY BREAD, BOOMERANG,
VEGEMITE, KOALA, PAVLOVA,
LAMINGTON, & FLAG

X-MAS ITALIAN
"BUON NATALE" TREE IN A BASKET
WITH WINE, PASTA, STATUE, OLIVE
OIL, OLIVES, PIZZA, VESPA, FLAG &
LEMON