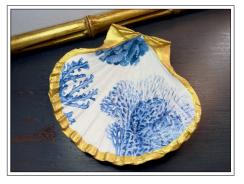

### LINE SHEET: LARGE SCALLOP SHELL DISH

choice of gold painted edge on front & back (shown below) or silver painted edge

TOPIARY

FLOWERS

BLUE CORAL

MULTI CORAL

ONE KOI FISH

TWO KOI FISH

### LINE SHEET: LARGE SCALLOP SHELL DISH

choice of silver painted edge on front & back (shown below) or gold painted edge

TOPIARY

FLOWERS

BLUE CORAL

MULTI CORAL

ONE KOI FISH

TWO KOI FISH