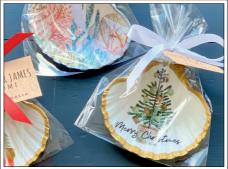

# NUTCRACKER- CHOICE OF: BALLERINA, TOY SOLDIER, MOUSE SOLDIER, X-MAS TREE

X-MAS TOPIARY
"MERRY CHRISTMAS" TOPIARY IN A
BLUE & WHITE POT WITH RIBBON,
STARS & ROUND ORNAMENTS

X-MAS NATURAL
"MERRY CHRISTMAS" TREE IN A
RUSTIC BAG-LIKE POT WITH BRONZE
& CREAM ORNAMENTS

X-MAS AUSSIE
"MERRY CHRISSY" TREE IN A BASKET
WITH FAIRY BREAD, BOOMERANG,
VEGEMITE, KOALA, PAVLOVA,
LAMINGTON, & FLAG

X-MAS ITALIAN
"BUON NATALE" TREE IN A BASKET
WITH WINE, PASTA, STATUE, OLIVE
OIL, OLIVES, PIZZA, VESPA, FLAG &
LEMON

X-MAS FRENCH
"JOYEUX NOËL" TREE IN A BASKET
WITH MACARONS, BICYCLE,
SUNFLOWER, BARET, BAGUETTE,
FLAG, BRIE, & EIFFEL TOWER

X-MAS GREEK
"KALÁ CHRISTOÚGENNA" TREE IN A
BASKET WITH ANCIENT VASE,
SANTORINI, IONIC COLUMN, OLIVES,
TORCH, FLAG & ATHENIAN HELMET