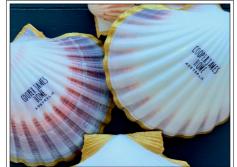

### Shells & Design:

- These are all large shells & measure approximately 90-100mm / 3.5-4 inches wide
- Shells are byproducts, sustainably sourced from Australia
- All artwork is fully licensed and/or created by me
- Cooper James Home logo is on back of shells
- White painted background on front of shells with a top coat of clear acrylic sealer
- As shells are natural, sizes & shapes will vary, and colours on back range from deep & light pinks to white
- All materials used to decorate are non-toxic
- Shells come individually wrapped in clear cellophane, ribbon and tag with Cooper James Home logo & instagram (pls note if you do not want some/all wrapped)

### Large Scallop Shell Dish:

- Choice of decoupage designs (as per line sheet)
- Choice of gold or silver painted edge (on both front & back of shells)
- Shells will not lie perfectly flat but can be used to hold jewellery and small trinkets