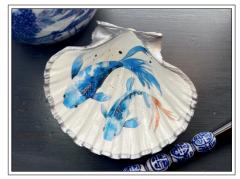

### LINE SHEET: LARGE SCALLOP SHELL DISH

choice of gold painted edge on front & back (shown below) or silver painted edge

TOPIARY

FLOWERS

BLUE CORAL

MULTI CORAL

ONE KOI FISH

TWO KOI FISH

### LINE SHEET: LARGE SCALLOP SHELL DISH

choice of silver painted edge on front & back (shown below) or gold painted edge

TOPIARY

FLOWERS

BLUE CORAL

MULTI CORAL

ONE KOI FISH

TWO KOI FISH