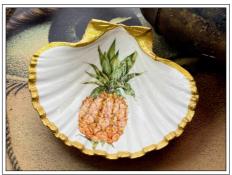

BUTTERFLY

PINEAPPLE

PALM TREE

GREEN-ISH GREY/BLACK IN COLOUR

CIAO CIAO (BELLA)

BISOUS

BONJOUR (CHERIE)