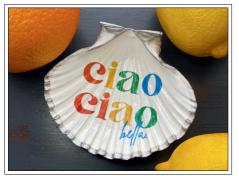

BUTTERFLY

PINEAPPLE

PALM TREE

GREEN-ISH GREY/BLACK IN COLOUR

CIAO CIAO (BELLA)

BISOUS

BONJOUR (CHERIE)