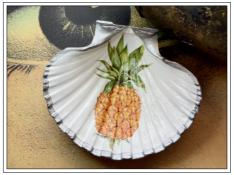

BUTTERFLY

PINEAPPLE

PALM TREE

GREEN-ISH GREY/BLACK IN COLOUR

CIAO CIAO (BELLA)

BISOUS

BONJOUR (CHERIE)