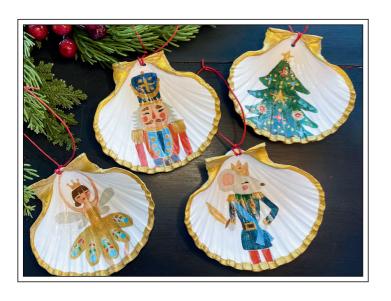

## LINE SHEET: LARGE SCALLOP SHELL HANGING ORNAMENTS WITH WAXED COTTON CORD gold painted edge on front of shell only

# NUTCRACKER- CHOICE OF: BALLERINA, TOY SOLDIER, MOUSE SOLDIER, X-MAS TREE

X-MAS TOPIARY
"MERRY CHRISTMAS" TOPIARY IN A
BLUE & WHITE POT WITH RIBBON,
STARS & ROUND ORNAMENTS

X-MAS NATURAL
"MERRY CHRISTMAS" TREE IN A
RUSTIC BAG-LIKE POT WITH BRONZE
& CREAM ORNAMENTS