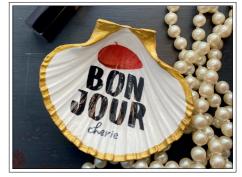

BUTTERFLY

PINEAPPLE

PALM TREE

GREEN-ISH GREY/BLACK IN COLOUR

CIAO CIAO (BELLA)

BISOUS

BONJOUR (CHERIE)