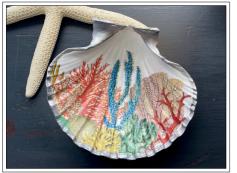

### LINE SHEET: LARGE SCALLOP SHELL DISH

choice of gold painted edge on front & back (shown below) or silver painted edge

TOPIARY

FLOWERS

BLUE CORAL

MULTI CORAL

ONE KOI FISH

TWO KOI FISH

### LINE SHEET: LARGE SCALLOP SHELL DISH

choice of silver painted edge on front & back (shown below) or gold painted edge

TOPIARY

FLOWERS

BLUE CORAL

MULTI CORAL

ONE KOI FISH

TWO KOI FISH