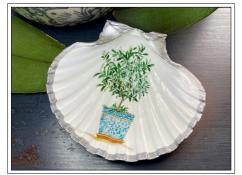

### LINE SHEET: LARGE SCALLOP SHELL DISH

choice of gold painted edge on front & back (shown below) or silver painted edge

TOPIARY

FLOWERS

BLUE CORAL

MULTI CORAL

ONE KOI FISH

TWO KOI FISH

### LINE SHEET: LARGE SCALLOP SHELL DISH

choice of silver painted edge on front & back (shown below) or gold painted edge

TOPIARY

FLOWERS

BLUE CORAL

MULTI CORAL

ONE KOI FISH

TWO KOI FISH