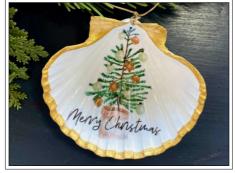

# NUTCRACKER- CHOICE OF: BALLERINA, TOY SOLDIER, MOUSE SOLDIER, X-MAS TREE

X-MAS TOPIARY
"MERRY CHRISTMAS" TOPIARY IN A
BLUE & WHITE POT WITH RIBBON,
STARS & ROUND ORNAMENTS

X-MAS NATURAL
"MERRY CHRISTMAS" TREE IN A
RUSTIC BAG-LIKE POT WITH BRONZE
& CREAM ORNAMENTS