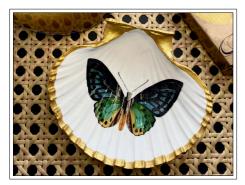

BUTTERFLY

PINEAPPLE

PALM TREE

GREEN-ISH GREY/BLACK IN COLOUR

CIAO CIAO (BELLA)

BISOUS

BONJOUR (CHERIE)