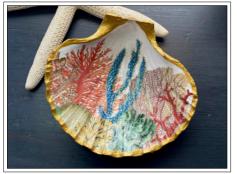

### LINE SHEET: LARGE SCALLOP SHELL DISH

choice of gold painted edge on front & back (shown below) or silver painted edge

TOPIARY

FLOWERS

BLUE CORAL

MULTI CORAL

ONE KOI FISH

TWO KOI FISH

### LINE SHEET: LARGE SCALLOP SHELL DISH

choice of silver painted edge on front & back (shown below) or gold painted edge

TOPIARY

FLOWERS

BLUE CORAL

MULTI CORAL

ONE KOI FISH

TWO KOI FISH