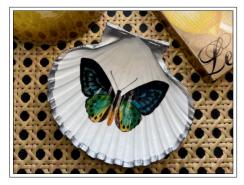

BUTTERFLY

PINEAPPLE

PALM TREE

GREEN-ISH GREY/BLACK IN COLOUR

CIAO CIAO (BELLA)

BISOUS

BONJOUR (CHERIE)