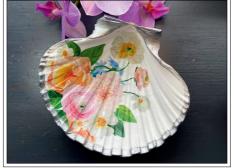

### LINE SHEET: LARGE SCALLOP SHELL DISH

choice of gold painted edge on front & back (shown below) or silver painted edge

TOPIARY

FLOWERS

BLUE CORAL

MULTI CORAL

ONE KOI FISH

TWO KOI FISH

### LINE SHEET: LARGE SCALLOP SHELL DISH

choice of silver painted edge on front & back (shown below) or gold painted edge

TOPIARY

FLOWERS

BLUE CORAL

MULTI CORAL

ONE KOI FISH

TWO KOI FISH