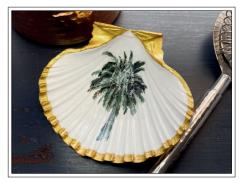

BUTTERFLY

PINEAPPLE

PALM TREE

GREEN-ISH GREY/BLACK IN COLOUR

CIAO CIAO (BELLA)

BISOUS

BONJOUR (CHERIE)