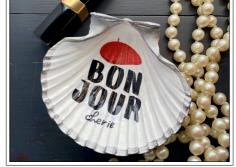

BUTTERFLY

PINEAPPLE

PALM TREE

GREEN-ISH GREY/BLACK IN COLOUR

CIAO CIAO (BELLA)

BISOUS

BONJOUR (CHERIE)