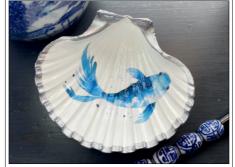

### LINE SHEET: LARGE SCALLOP SHELL DISH

choice of gold painted edge on front & back (shown below) or silver painted edge

TOPIARY

FLOWERS

BLUE CORAL

MULTI CORAL

ONE KOI FISH

TWO KOI FISH

### LINE SHEET: LARGE SCALLOP SHELL DISH

choice of silver painted edge on front & back (shown below) or gold painted edge

TOPIARY

FLOWERS

BLUE CORAL

MULTI CORAL

ONE KOI FISH

TWO KOI FISH