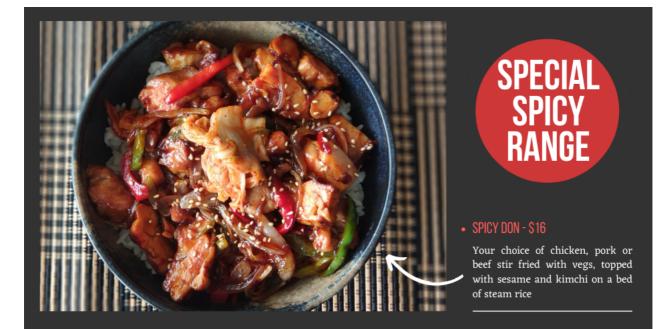

## JAPANESE CURRY

Your choice of topping with curry sauce on a bed of steam rice. Served with potato, carrot, soy bean and pickle

| FRIED TOFU (V) | \$15 |
|----------------|------|
| CHICKEN KATSU  | \$16 |
| PORK KATSU     | \$16 |
| PRAWN KATSU    | \$16 |
| SALMON KATSU   | \$18 |