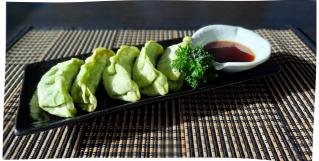

## GYOZA (5PC)

Deep fried Japanese dumplings served with vinegar soy sauce Choice of flavour: Pork/ Prawn/ Vegetable (VG)