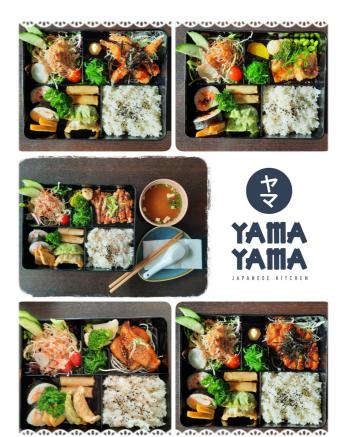

## BENTO BOX

Served with prawn & veg gyoza, mini spring rolls, tamago, California rolls, coleslaw in sesame dressing, seaweed salad, steamed rice & miso soup

| TERIYAKI CHICKEN  | \$18 |
|-------------------|------|
| PORK KATSU        | \$18 |
| PRAWN KATSU       | \$18 |
| TERIYAKI BEEF     | \$20 |
| TERIYAKI SALMON   | \$20 |
| TERIYAKI TOFU (V) | \$16 |