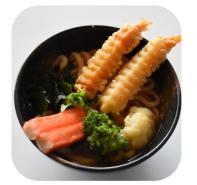

ked in sweet dashi broth with egg and onion on a bed of steamed rice topped with red pickled ginger & dried seaweed.

#### PORK KATSU (W/ EGG) \$16

Crumbed pork cooked in sweet dashi broth with egg and onion on a bed of steamed rice topped with red pickled ginger & dried seaweed.

#### PORK YAKINIKU \$16

Pan-fried sliced pork with sweet sesame soy, served with sautéed capsicum, cabbage & onion on a bed of steam rice topped with spring onion, red pickled ginger & dried seaweed.



Teriyaki chicken don

Pork katsu don

## NOODLES SOUP

Your choice of Udon or Soba noodles served in dashi broth (Vegetarian option is NOT available)

### TEMPURA



\$13

Tempura prawns, crab stick, wakame, vegie & spring onion

### KITSUNE

Inari, tofu, wakame, vegie & spring onion

### PLAIN NOODLES \$8.5





Tempura Soup



Kitsune Soup