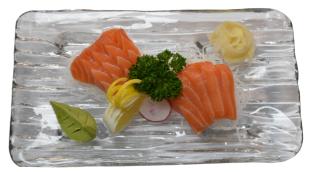

mini vegie sp' rolls served with mayo

## GYOZA (5PC)

Deep fried Japanese dumplings served with vinegar soy sauce Choice of flavour: Pork/ Prawn/ Vegetable (VG)

## AGEDASHI TOFU (5PC) \$9

Lightly coated fried tofu served in dashi broth with spring onion, mashed radish and bonito flakes

## CHICKEN KARAAGE

Japanese fried chicken balls served with sweet chilli mayo & chilli powder

## TAKOYAKI (5PC)

Octopus balls with mayo, BBQ sauce & bonito flakes

### OKONOMIYAKI

\$7.5

\$16

\$6

\$6

\$7.5

Vegie pan cake served with mayo, teriyaki sauce, bonito flakes & dried seaweed. (Vegetarian option available upon request)

## SALMON SASHIMI (9PC) \$16.5

## TEMPURA PRAWNS (4PC)

King prawns in light tempura batter served with dashi broth



Prawn Katsu Curry



Takoyaki



Vegetable Gyoza



Salmon Sashimi

## JAPANESE CURRY

Your choice of topping with curry sauce on a bed of steam rice. Served with potato, carrot, soy bean and pickle

| FRIED TOFU (V) | \$15 |
|----------------|------|
| CHICKEN KATSU  | \$16 |
| PORK KATSU     | \$16 |
| PRAWN KATSU    | \$16 |
| SALMON KATSU   | \$18 |

We are not GF/VG/V kitchen and all food is prepared in a common area, therefore we can not guarantee that any item is 100% GF/VG/V or free from all traces of nuts (including sesame), egg and dairy. Prices and menu items are subject to change. All prices include GST.

## BENTO BOX

Served with prawn & veg gyoza, mini spring rolls, tamago, California rolls, coleslaw in sesame dressing, seaweed salad, steamed rice & miso soup

| TERIYAKI CHICKEN  | \$18 |
|-------------------|------|
| PORK