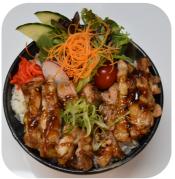

#### PORK YAKINIKU \$16

Pan-fried sliced pork with sweet sesame soy, served with sautéed capsicum, cabbage & onion on a bed of steam rice topped with spring onion, red pickled ginger & dried seaweed.

Teriyaki chicken don