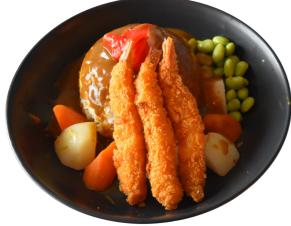

## JAPANESE CURRY

Your choice of topping with curry sauce on a bed of steam rice. Served with potato, carrot, soy bean and pickle

| FRIED TOFU (V) | \$15 |
|----------------|------|
| CHICKEN KATSU  | \$16 |
| PORK KATSU     | \$16 |
| PRAWN KATSU    | \$16 |
| SALMON KATSU   | \$18 |