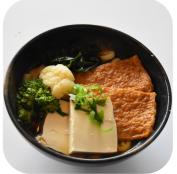

hi broth with egg and onion on a bed of steamed rice topped with red pickled ginger & dried seaweed.

#### PORK KATSU (W/ EGG) \$16

Crumbed pork cooked in sweet dashi broth with egg and onion on a bed of steamed rice topped with red pickled ginger & dried seaweed.

#### PORK YAKINIKU \$16

Pan-fried sliced pork with sweet sesame soy, served with sautéed capsicum, cabbage & onion on a bed of steam rice topped with spring onion, red pickled ginger & dried seaweed.



Teriyaki chicken don

Pork katsu don

## NOODLES SOUP

Your choice of Udon or Soba noodles served in dashi broth (Vegetarian option is NOT available)

### TEMPURA



\$13

Tempura prawns, crab stick, wakame, vegie & spring onion

### KITSUNE

Inari, tofu, wakame, vegie & spring onion

### PLAIN NOODLES \$8.5





Tempura Soup



Kitsune Soup