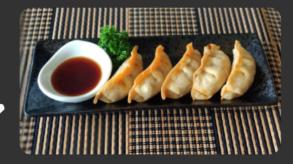

## GYOZA (5PC)

Deep fried Japanese dumplings served with vinegar soy sauce Choice of flavour: Pork/ Prawn/ Vegetable (VG)