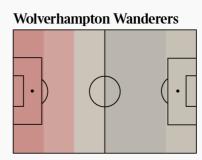

### Where do teams defend?

The proportion of defensive actions to opposition passes in each part of the pitch. The darker the red, the more they defend in that area