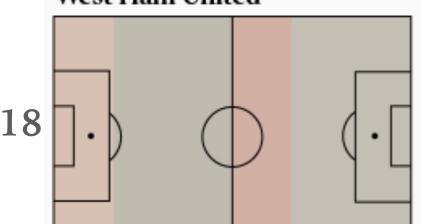

# **BOTTOM HALF**

| 12 🌋 Southampton    | 31 🛭 🖎 🐼 🐼   |             |
|---------------------|--------------|-------------|
| 13 🍇 Newcastle      | 31 🔞 🔾 🔾 🔾   |             |
| 14 🌋 Crystal Palace | 30 🔞 🐼 🕲 🔾   |             |
| 15 🕞 Brighton       | 27 🔾 🔾 🔾 🔾   |             |
| 16 🖁 Bournemouth    | 26 🔞 🥥 🕢 🔞 🔞 | Bottom 4    |
| 17 🦉 Aston Villa    | 25 🔞 😢 🥥 🖨 🔞 | 17- Villa   |
| 18 😻 West Ham       | 24 🛭 🔾 🔾 🔾 🔾 | 18- Westham |
| 19 🐺 Watford        | 24 🔘 🔞 🕲 🔘 🥥 | 19- Watford |
| 20 Worwich City     | 18 🛭 🕒 🗷 🗸   | 20- Norwich |