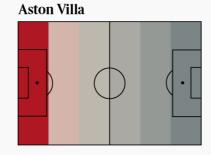

### Direction of play -----

Where do teams defend?

### Where do teams defend?

The proportion of defensive actions to opposition passes in each part of the pitch. The darker the red, the more they defend in that area