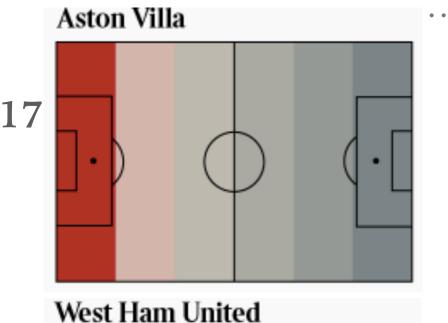

# **BOTTOM HALF**

| 12 🌋 Southampton    | 31 🛭 🖎 🐼 🐼   |             |
|---------------------|--------------|-------------|
| 13 🍇 Newcastle      | 31 🔞 🔾 🔾 🔾   |             |
| 14 🌋 Crystal Palace | 30 🔞 🐼 🕲 🔾   |             |
| 15 🕞 Brighton       | 27 🔾 🔾 🔾 🔾   |             |
| 16 🖁 Bournemouth    | 26 🔞 🥥 🕢 🔞 🔞 | Bottom 4    |
| 17 🦉 Aston Villa    | 25 🔞 😢 🥥 🖨 🔞 | 17- Villa   |
| 18 😻 West Ham       | 24 🛭 🔾 🔾 🔾 🔾 | 18- Westham |
| 19 🐺 Watford        | 24 🔘 🔞 🕲 🔘 🥥 | 19- Watford |
| 20 Worwich City     | 18 🛭 🕒 🗷 🗸   | 20- Norwich |

NORWICH 20TH /BOTTOM

More Less defending defending

Direction of play