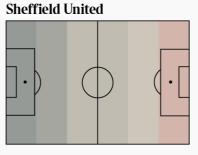

### Direction of play -----

Where do teams defend?

### Where do teams defend?

The proportion of defensive actions to opposition passes in each part of the pitch. The darker the red, the more they defend in that area