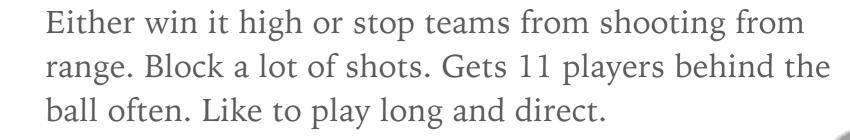

NORWICH 20TH /BOTTOM

More Less defending defending

Direction of play

### Direction of play -----

Where do teams defend?

### Where do teams defend?

The proportion of defensive actions to opposition passes in each part of the pitch. The darker the red, the more they defend in that area