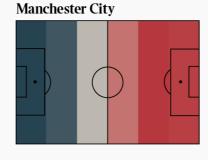

### Direction of play -----

Where do teams defend?

### Where do teams defend?

The proportion of defensive actions to opposition passes in each part of the pitch. The darker the red, the more they defend in that area

### 2018/19 CHAMPIONS /2ND PLACE

More Less defending defending

Direction of play

# **Manchester City**