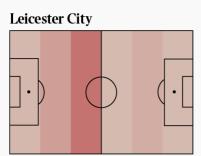

### Direction of play -----

Where do teams defend?

### Where do teams defend?

The proportion of defensive actions to opposition passes in each part of the pitch. The darker the red, the more they defend in that area