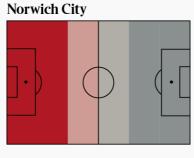

### Direction of play -----

Where do teams defend?

### Where do teams defend?

The proportion of defensive actions to opposition passes in each part of the pitch. The darker the red, the more they defend in that area

NORWICH 20TH /BOTTOM

More Less defending defending

Direction of play

# **Norwich City**

LIVERPOOL 1ST/ TOP

More Less defending defending Direction of play

**MAN CITY** 