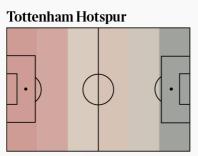

### Direction of play -----

Where do teams defend?

### Where do teams defend?

The proportion of defensive actions to opposition passes in each part of the pitch. The darker the red, the more they defend in that area