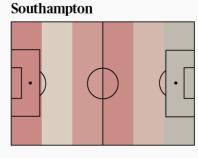

### Direction of play -----

Where do teams defend?

### Where do teams defend?

The proportion of defensive actions to opposition passes in each part of the pitch. The darker the red, the more they defend in that area