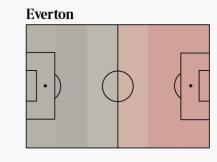

### Direction of play -----

Where do teams defend?

### Where do teams defend?

The proportion of defensive actions to opposition passes in each part of the pitch. The darker the red, the more they defend in that area