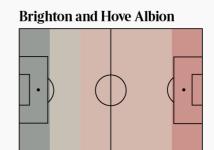

### Direction of play -----

Where do teams defend?

### Where do teams defend?

The proportion of defensive actions to opposition passes in each part of the pitch. The darker the red, the more they defend in that area