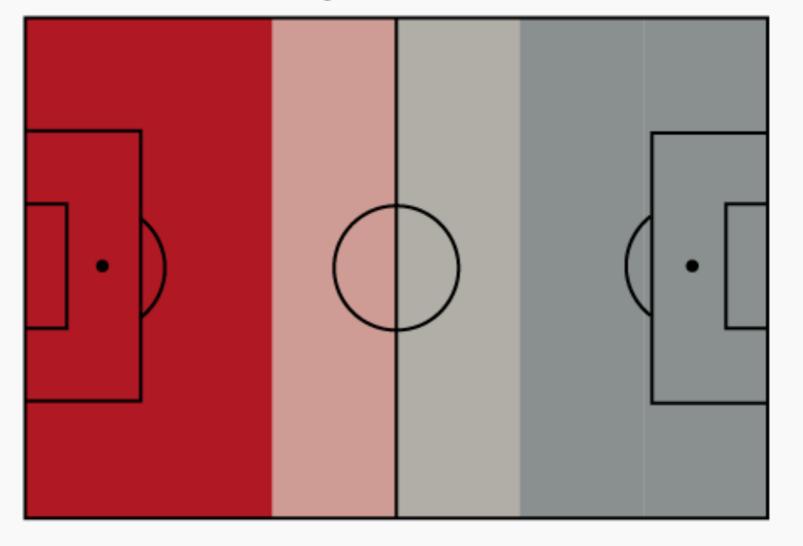

### Where do teams defend?

The proportion of defensive actions to opposition passes in each part of the pitch. The darker the red, the more they defend in that area