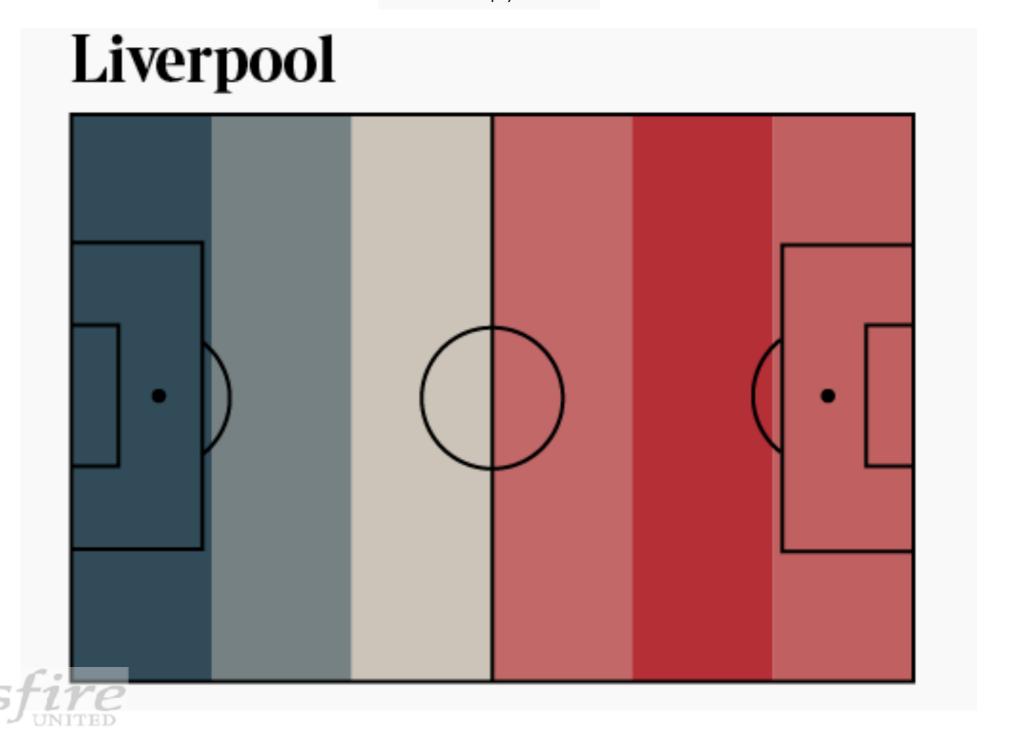

# **Norwich City**

LIVERPOOL 1ST/ TOP

More Less defending defending Direction of play

**MAN CITY** 

### Where do teams defend?

The proportion of defensive actions to opposition passes in each part of the pitch. The darker the red, the more they defend in that area