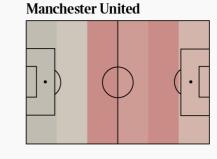

### Direction of play -----

Where do teams defend?

### Where do teams defend?

The proportion of defensive actions to opposition passes in each part of the pitch. The darker the red, the more they defend in that area