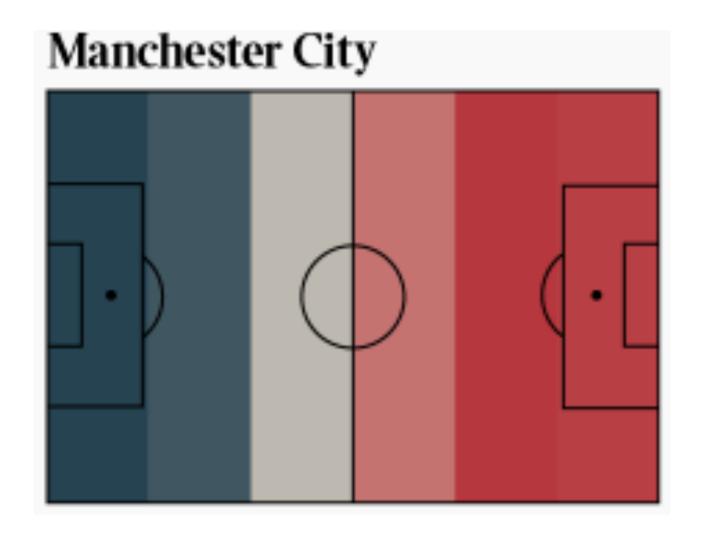

# **Manchester City**

### 2018/19 CHAMPIONS /2ND PLACE

More Less defending defending

Direction of play