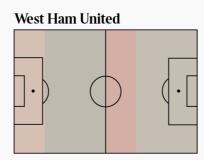

### Where do teams defend?

The proportion of defensive actions to opposition passes in each part of the pitch. The darker the red, the more they defend in that area