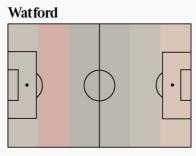

#### Watford

### Where do teams defend?

The proportion of defensive actions to opposition passes in each part of the pitch. The darker the red, the more they defend in that area