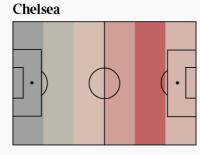

### Direction of play -----

Where do teams defend?

### Where do teams defend?

The proportion of defensive actions to opposition passes in each part of the pitch. The darker the red, the more they defend in that area