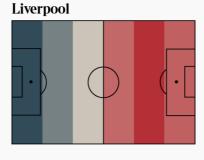

### Direction of play -----

Where do teams defend?

### Where do teams defend?

The proportion of defensive actions to opposition passes in each part of the pitch. The darker the red, the more they defend in that area

# **Norwich City**

LIVERPOOL 1ST/ TOP

More Less defending defending Direction of play

**MAN CITY** 