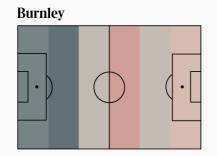

### Direction of play -----

Where do teams defend?

### Where do teams defend?

The proportion of defensive actions to opposition passes in each part of the pitch. The darker the red, the more they defend in that area