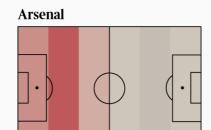

### Direction of play -----

Where do teams defend?

### Where do teams defend?

The proportion of defensive actions to opposition passes in each part of the pitch. The darker the red, the more they defend in that area