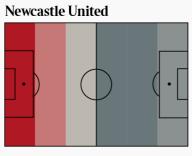

### Direction of play -----

Where do teams defend?

### Where do teams defend?

The proportion of defensive actions to opposition passes in each part of the pitch. The darker the red, the more they defend in that area

NORWICH 20TH /BOTTOM

More Less defending defending

Direction of play

# **Norwich City**

LIVERPOOL 1ST/ TOP

More Less defending defending Direction of play

**MAN CITY** 