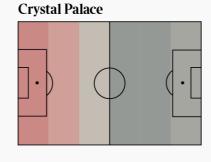

### Direction of play -----

Where do teams defend?

### Where do teams defend?

The proportion of defensive actions to opposition passes in each part of the pitch. The darker the red, the more they defend in that area