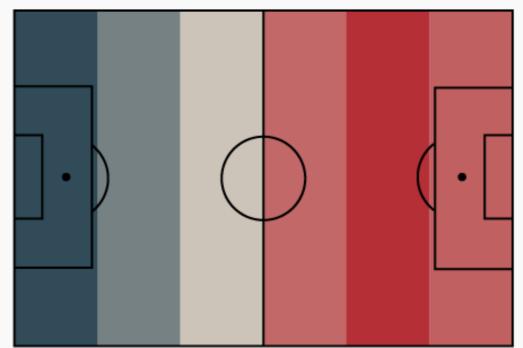

### Direction of play -----

Where do teams defend?

### Where do teams defend?

The proportion of defensive actions to opposition passes in each part of the pitch. The darker the red, the more they defend in that area