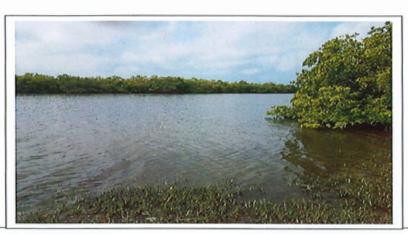

### Shakett Creek Estuary

An estuary is a partially enclosed, coastal water body where freshwater from rivers and streams mixes with salt water from the ocean. Estuaries, and their surrounding lands, are places of transition from land to sea. Estuaries filter out sediments and pollutants from rivers and streams before they flow into the ocean, providing cleaner waters for humans and marine life. They are dynamic and productive ecosystems that support a wide variety of plants and animals.

Estuaries, considered "the cradle of the ocean" are home to more than 95% of Florida's recreational and commercial juvenile fish, crustaceans and shellfish. Royal Coachman's shoreline is part of the Shakett Creek/Dona Bay Estuary. The shoreline is protected, as are the mangrove trees along the shore. RCR owns the mangrove islands just off their shoreline. This shoreline is home to many juvenile fish which are protected by the extensive environment of mangrove roots. It is also teeming with tiny fiddler crabs and mole crabs which dig small holes in the sand and dirt on the edge of the shore.

Which are observable at our shoreline, and many others that are not so visible, like mangrove tree crabs , snails and shellfish. If you drive up to the fiddler crab holes, they will all disappear, but if you wait quietly for a few minutes, they will emerge from their holes and start foraging and fussing with each other again. These little creatures (and the small fish) provide food for a myriad of shore birds and small animals (including raccoons and otters). These in turn provide food for eagles, hawks and owls who live near the shore. Also providing food are oyster beds which are scattered near the shoreline.