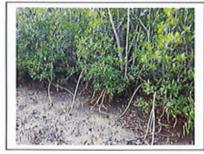

Estuaries, considered "the cradle of the ocean" are home to more than 95% of Florida's recreational and commercial juvenile fish, crustaceans and shellfish. Royal Coachman's shoreline is part of the Shakett Creek/Dona Bay Estuary. The shoreline is protected, as are the mangrove trees along the shore. RCR owns the mangrove islands just off their shoreline. This shoreline is home to many juvenile fish which are protected by the extensive environment of mangrove roots. It is also teeming with tiny fiddler crabs and mole crabs which dig small holes in the sand and dirt on the edge of the shore.