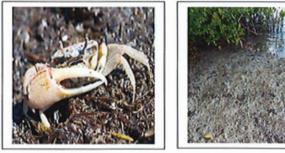

Estuaries, considered "the cradle of the ocean" are home to more than 95% of Florida's recreational and commercial juvenile fish, crustaceans and shellfish. Royal Coachman's shoreline is part of the Shakett Creek/Dona Bay Estuary. The shoreline is protected, as are the mangrove trees along the shore. RCR owns the mangrove islands just off their shoreline. This shoreline is home to many juvenile fish which are protected by the extensive environment of mangrove roots. It is also teeming with tiny fiddler crabs and mole crabs which dig small holes in the sand and dirt on the edge of the shore.

Which are observable at our shoreline, and many others that are not so visible, like mangrove tree crabs , snails and shellfish. If you drive up to the fiddler crab holes, they will all disappear, but if you wait quietly for a few minutes, they will emerge from their holes and start foraging and fussing with each other again. These little creatures (and the small fish) provide food for a myriad of shore birds and small animals (including raccoons and otters). These in turn provide food for eagles, hawks and owls who live near the shore. Also providing food are oyster beds which are scattered near the shoreline.