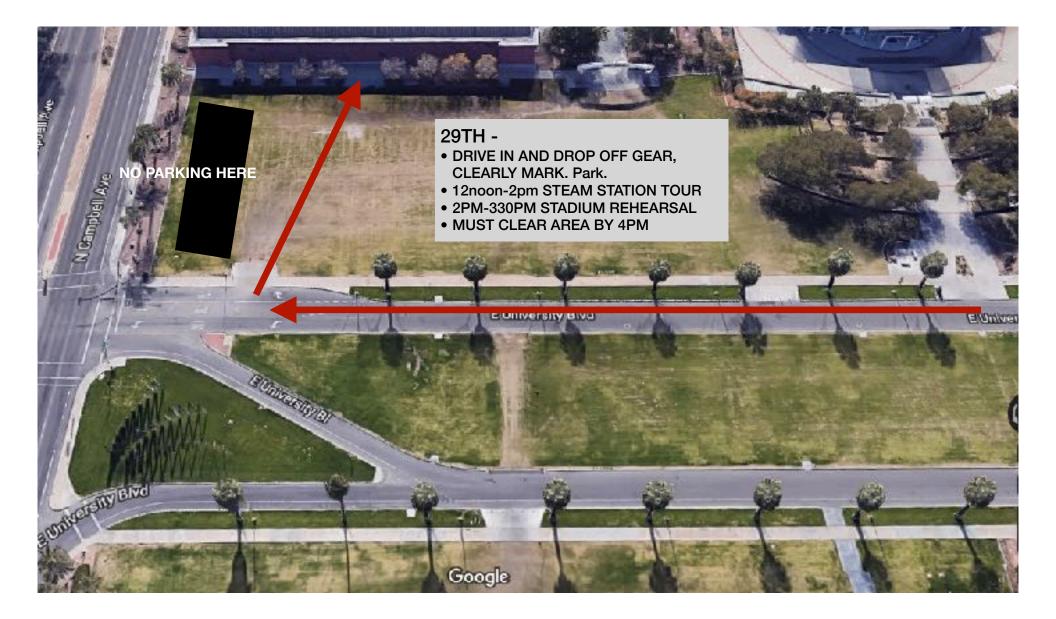

|                            |                      | Dancing Dragon Kung Fu                                 |      |
|                              |        |                                     |          |                            |                      | Womens Self Defense                                    | 1    |



## RAAVOLUTION STADIUM PARADE STAGING AREA, NORTHWEST CORNER OF THE STADIUM STAGE FLAGS DURING THE OPENING CEREMONIES



## STADIUM PARADE PARADE 1ST QTR:

- 10MIN BEFORE END OF QTR: LINE UP INSIDE ENTRANCE TUNNEL NORTHWEST END
- SMIN BEFORE END OF QTR: MARCH INTO STADIUM ALONG WEST END TO SOUTH END-ZONE TO STAGE IN POSITION (FLAGS DOWN)
- QTR ENDS PARADE DOWN CENTER OF FIELD FROM SOUTH END-ZONE TO NORTH END-ZONE, EXITING BACK THROUGH THE SAME NORTHWEST TUNNEL