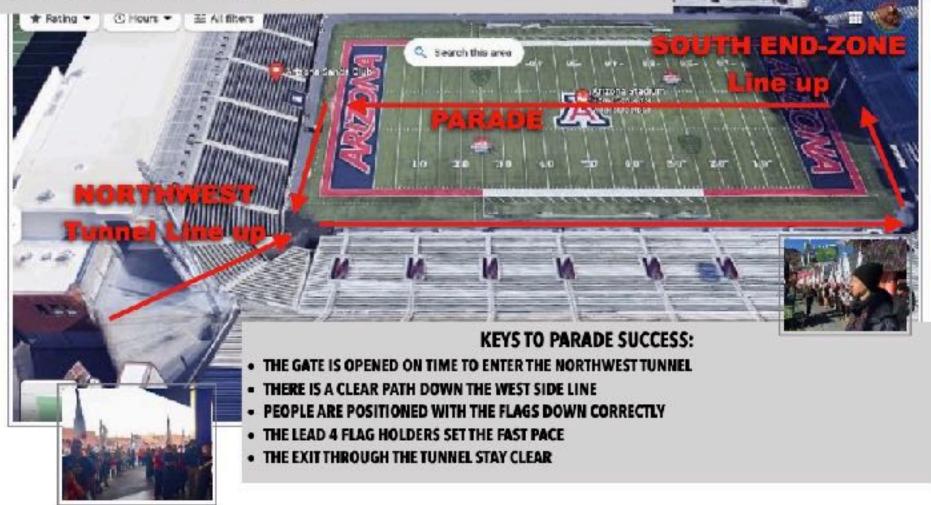

## STADIUM PARADE PARADE 1ST QTR:

- 10MIN BEFORE END OF QTR: LINE UP INSIDE ENTRANCE TUNNEL NORTHWEST END
- SMIN BEFORE END OF QTR: MARCH INTO STADIUM ALONG WEST END TO SOUTH END-ZONE TO STAGE IN POSITION (FLAGS DOWN)
- QTR ENDS PARADE DOWN CENTER OF FIELD FROM SOUTH END-ZONE TO NORTH END-ZONE, EXITING BACK THROUGH THE SAME NORTHWEST TUNNEL