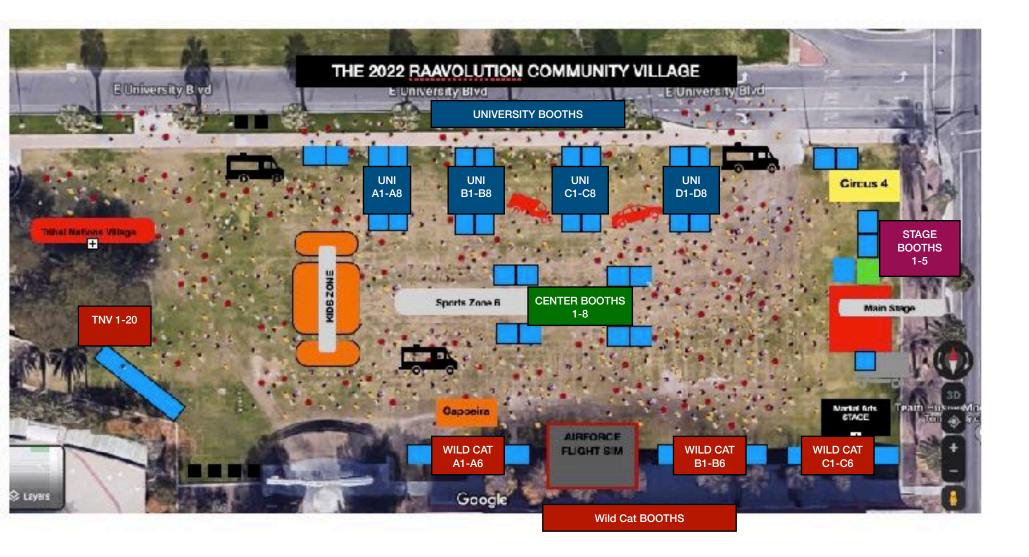

## AZBOWL Festival and Stadium Parade Map

| Tucson Media Partners        | UNI A1 | We Care Tucson                      | UNI BI   | Goodwill of Tucson         | UNI CI               | Jr Achiesement                                         | U    |
|------------------------------|--------|-------------------------------------|----------|----------------------------|----------------------|--------------------------------------------------------|------|
| Parent Student Prison Initi: | UNI A2 | US Marine Corps League              | UNI B2   | Impact of Southern A7      | UNI C2               | Big Brothers Big Sisters                               | UN   |
| Red Carpet Company           | UNI A3 | Mobile Meals of Southern A          | UNI B3   | Lukimia Lymphoma Society   | UNI C3               | Reach for the Stars                                    | UN   |
| Nerd Power                   | UNI A4 | Jasime Benize Farmers Insur         | UNI B4   | Farent Aid                 | UNI C4               | Humanity 360                                           | UN   |
| Women Under the Sun          | UNT AS | National Ovarian Cancer Ca          | UNT BJ   | Boys & Girls Cinh Tucson   | UNI C5               | Lookt Save a Life                                      | UN   |
| Tempelton's                  | UNI A6 | Alatemsers Cafe                     | UNI B6   | FRIENDS PACC               | UNI C6               | Look! Save a Life                                      | UN   |
| Vall Rotary                  | UNI A7 | JTED Law & Public Safety            | UNI B7   | La Paloma Family Service   | VII C7               | Casa De Los Ninos                                      | UN   |
| Coldwell Banker              | UNI A8 | Fower Over Frediators               | UNI B8   | Theraputir Liking of Tu    | NI C8                | Jasime Benize Farmers Insurs                           | UN   |
|                              |        | Sporting Chance Studiers 'I Fundall | CENTER 1 | FUCKON BUCKERS             | CENTER 1<br>CENTER 2 | Kinetic Arts Tucson<br>5th Avenue Productions          | STA  |
|                              |        |                                     |          |                            |                      |                                                        |      |
|                              |        | My Girl Person                      | CENTER 3 | East Side Falcons          | CENTER 3             |                                                        | \$17 |
|                              |        | Sincson Hispanic Chamber of         | CENTER 4 | ELA - Fueson               | CENTER 5             | Chulaka Band                                           | 81/  |
|                              |        |                                     |          |                            |                      | 'Tonight's Sunshine                                    | ST/  |
|                              |        |                                     |          |                            |                      |                                                        |      |
| Rol Rout to Widthriety       | TNV 1  | Movement Arts Culture               | WUAL     | Childrens Museum of Tasson | WC BL                | Martial Arts Community/Ta                              | wc   |
| The HAVEN                    | TNV 2  | Samba Southwest                     | WC A2    | Beads of Courge            | WC B2                | Counter Punch Combat                                   | wo   |
| True Descendance (           | TNV 5  | Tucson Angels Group Inc             | WC A3    | Resilience Project         | WC B3                | 520 Muy Thai                                           | we   |
| Lucha                        | TNV 4  | Halau Hula O Ualani                 | WC A4    | Casa for Children          | WC BA                | Brawler 101 Boxing                                     | wo   |
| Arizona Center for Empowe    | TNV 5  | The Blodversity Group               | WC A5    | Teen Challenge             | WC B5                | AKA Smooth                                             | wo   |
| Native American Education    | TNV 6  |                                     | WC A6    |                            | WC B6                | Old Pueble Cross Fit                                   | wo   |
|                              |        |                                     |          |                            |                      | Legacy Grappling Academy<br>United Martial Arts Incson |      |
|                              |        |                                     |          |                            |                      | Mastadon Mouthgaurds                                   |      |
|                              |        |                                     |          |                            |                      | Dancing Dragon Kung Fu                                 |      |
|                              |        |                                     |          |                            |                      | Womens Self Defense                                    | 1    |