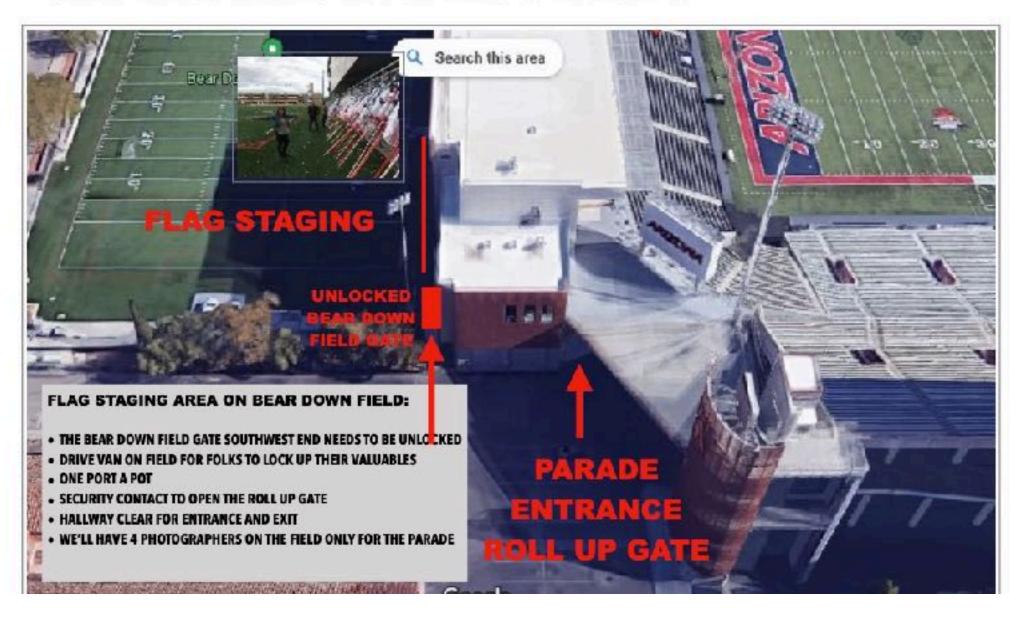

## RAAVOLUTION STADIUM PARADE STAGING AREA, NORTHWEST CORNER OF THE STADIUM STAGE FLAGS DURING THE OPENING CEREMONIES

## STADIUM PARADE PARADE 1ST QTR:

- 10MIN BEFORE END OF QTR: LINE UP INSIDE ENTRANCE TUNNEL NORTHWEST END
- SMIN BEFORE END OF QTR: MARCH INTO STADIUM ALONG WEST END TO SOUTH END-ZONE TO STAGE IN POSITION (FLAGS DOWN)
- QTR ENDS PARADE DOWN CENTER OF FIELD FROM SOUTH END-ZONE TO NORTH END-ZONE, EXITING BACK THROUGH THE SAME NORTHWEST TUNNEL