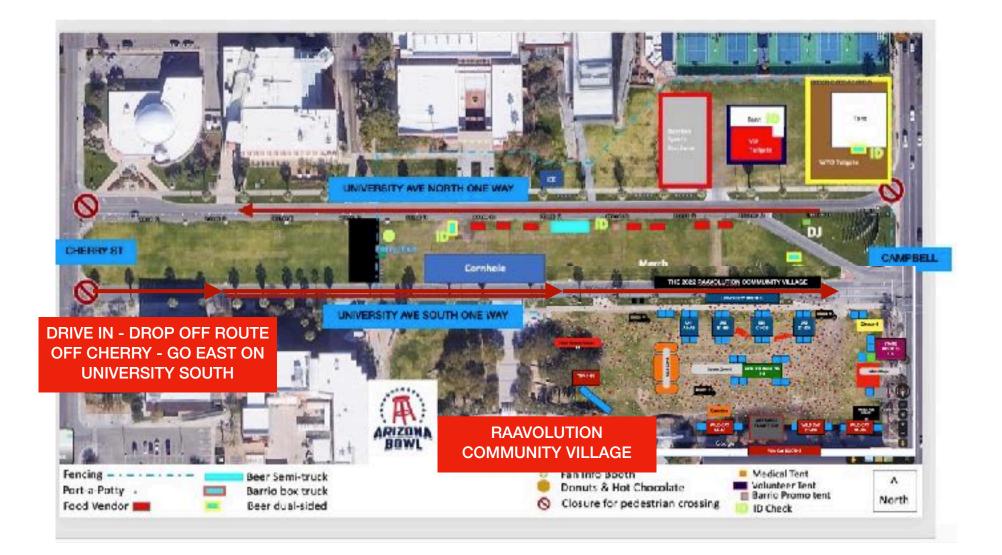

## AZBOWL Festival and Stadium Parade Map

| Tucson Media Partners        | UNI A1 | We Care Tucson                      | UNI BI   | Goodwill of Tucson         | UNI CI               | Jr Achiesement                                         | U    |
|------------------------------|--------|-------------------------------------|----------|----------------------------|----------------------|--------------------------------------------------------|------|
| Parent Student Prison Initi: | UNI A2 | US Marine Corps League              | UNI B2   | Impact of Southern A7      | UNI C2               | Big Brothers Big Sisters                               | UN   |
| Red Carpet Company           | UNI A3 | Mobile Meals of Southern A          | UNI B3   | Lukimia Lymphoma Society   | UNI C3               | Reach for the Stars                                    | UN   |
| Nerd Power                   | UNI A4 | Jasime Benize Farmers Insur         | UNI B4   | Farent Aid                 | UNI C4               | Humanity 360                                           | UN   |
| Women Under the Sun          | UNT AS | National Ovarian Cancer Ca          | UNT BJ   | Boys & Girls Cinh Tucson   | UNI C5               | Lookt Save a Life                                      | UN   |
| Tempelton's                  | UNI A6 | Alatemsers Cafe                     | UNI B6   | FRIENDS PACC               | UNI C6               | Look! Save a Life                                      | UN   |
| Vall Rotary                  | UNI A7 | JTED Law & Public Safety            | UNI B7   | La Paloma Family Service   | VII C7               | Casa De Los Ninos                                      | UN   |
| Coldwell Banker              | UNI A8 | Fower Over Frediators               | UNI B8   | Theraputir Liking of Tu    | NI C8                | Jasime Benize Farmers Insurs                           | UN   |
|                              |        | Sporting Chance Studiers 'I Fundall | CENTER 1 | FUCKON BUCKERS             | CENTER 1<br>CENTER 2 | Kinetic Arts Tucson<br>5th Avenue Productions          | STA  |
|                              |        |                                     |          |                            |                      |                                                        |      |
|                              |        | My Girl Person                      | CENTER 3 | East Side Falcons          | CENTER 3             |                                                        | \$17 |
|                              |        | Sincson Hispanic Chamber of         | CENTER 4 | ELA - Fueson               | CENTER 5             | Chulaka Band                                           | 81/  |
|                              |        |                                     |          |                            |                      | 'Tonight's Sunshine                                    | ST/  |
|                              |        |                                     |          |                            |                      |                                                        |      |
| Rol Rout to Widthriety       | TNV 1  | Movement Arts Culture               | WUAL     | Childrens Museum of Tasson | WC BL                | Martial Arts Community/Ta                              | wc   |
| The HAVEN                    | TNV 2  | Samba Southwest                     | WC A2    | Beads of Courge            | WC B2                | Counter Punch Combat                                   | wo   |
| True Descendance (           | TNV 5  | Tucson Angels Group Inc             | WC A3    | Resilience Project         | WC B3                | 520 Muy Thai                                           | we   |
| Lucha                        | TNV 4  | Halau Hula O Ualani                 | WC A4    | Casa for Children          | WC BA                | Brawler 101 Boxing                                     | wo   |
| Arizona Center for Empowe    | TNV 5  | The Blodversity Group               | WC A5    | Teen Challenge             | WC B5                | AKA Smooth                                             | wo   |
| Native American Education    | TNV 6  |                                     | WC A6    |                            | WC B6                | Old Pueble Cross Fit                                   | wo   |
|                              |        |                                     |          |                            |                      | Legacy Grappling Academy<br>United Martial Arts Incson |      |
|                              |        |                                     |          |                            |                      | Mastadon Mouthgaurds                                   |      |
|                              |        |                                     |          |                            |                      | Dancing Dragon Kung Fu                                 |      |
|                              |        |                                     |          |                            |                      | Womens Self Defense                                    | 1    |