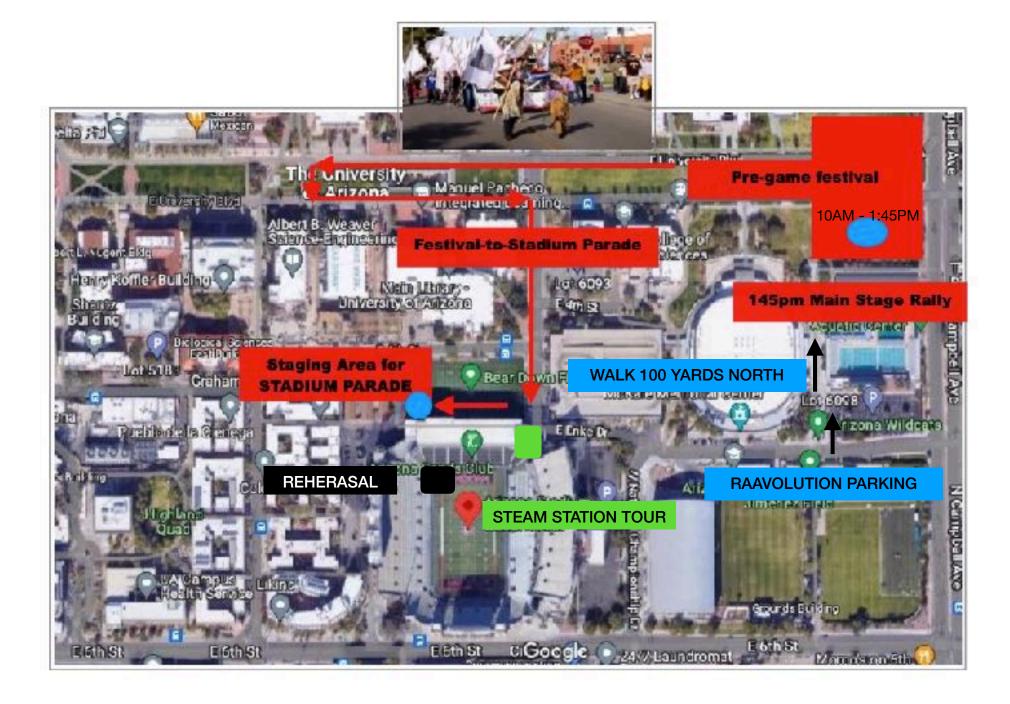

## RAAVOLUTION STADIUM PARADE STAGING AREA, NORTHWEST CORNER OF THE STADIUM STAGE FLAGS DURING THE OPENING CEREMONIES

## STADIUM PARADE PARADE 1ST QTR:

- 10MIN BEFORE END OF QTR: LINE UP INSIDE ENTRANCE TUNNEL NORTHWEST END
- SMIN BEFORE END OF QTR: MARCH INTO STADIUM ALONG WEST END TO SOUTH END-ZONE TO STAGE IN POSITION (FLAGS DOWN)
- QTR ENDS PARADE DOWN CENTER OF FIELD FROM SOUTH END-ZONE TO NORTH END-ZONE, EXITING BACK THROUGH THE SAME NORTHWEST TUNNEL