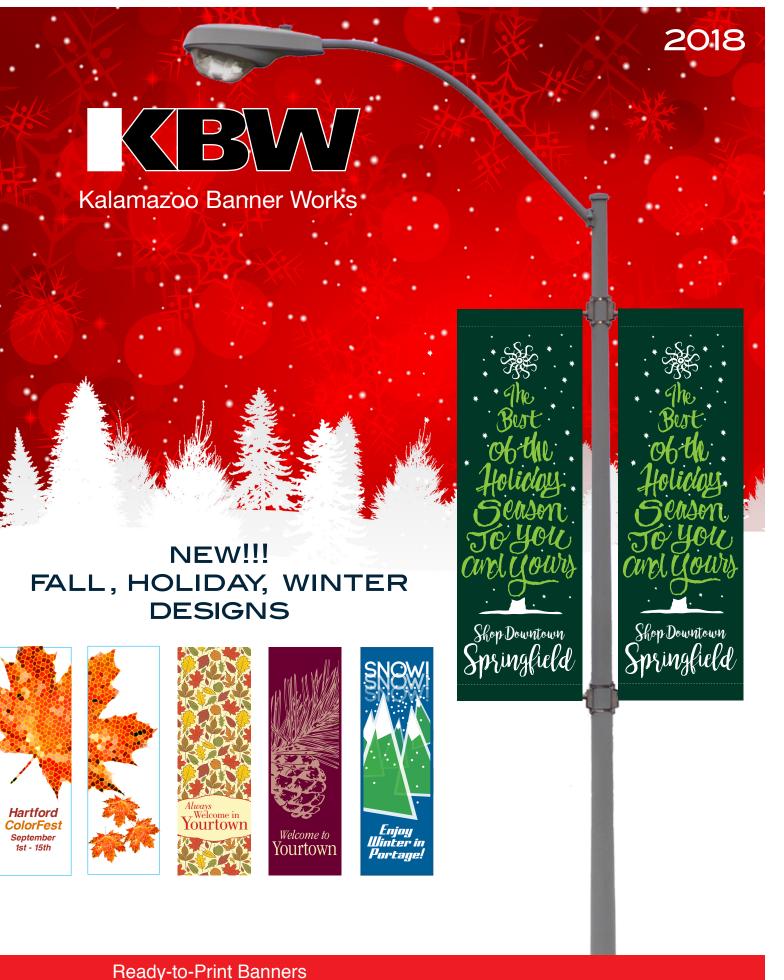

## BannerFlex Airow Banner Hardware BannerFlex Airow banner brackets, the innovative leader through continuous research. • Easily installed • Twelve-year warranty • Strong corrosion-resistant aluminum Made in USA • 30 years of experience • Wind tunnel tested to 100 mph • Accessories including wall mount, adaptor shims and finials • Banner hardware for round, fluted and square light poles