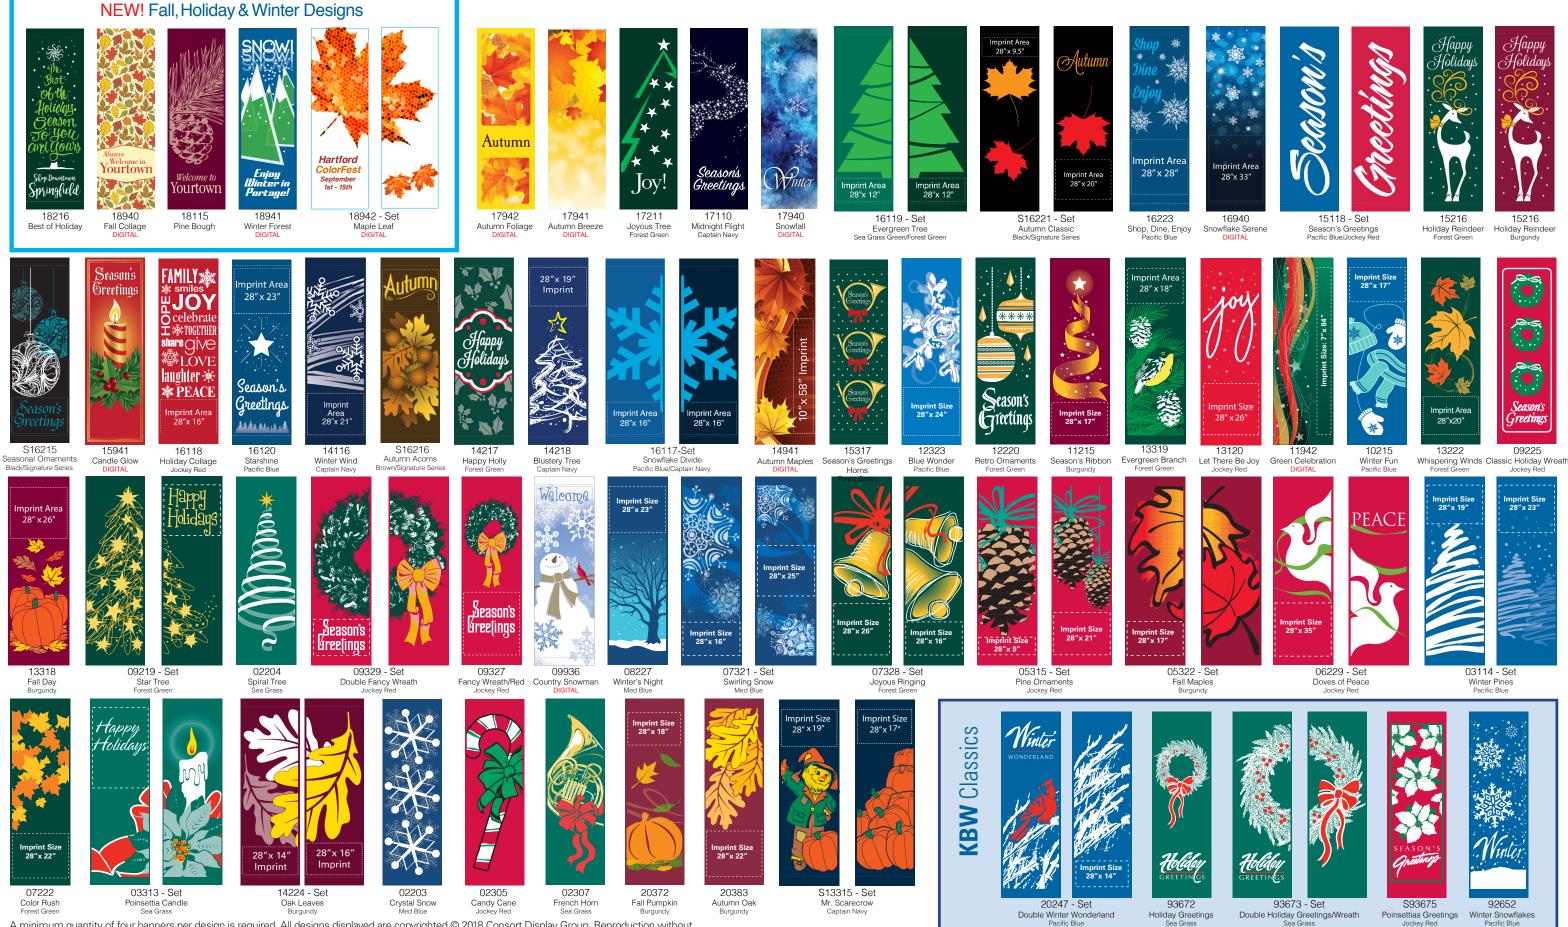

# **Get Creative**

Want to change the fabric color? Many RTP designs can be printed on our nine stock fabrics at no additional cost.

A minimum quantity of four banners per design is required. All designs displayed are copyrighted © 2018 Consort Display Group. Reproduction without expressed written permission is prohibited. Consort reserves the right to improve ink/fabric colors. Illustrations are provided as reasonable representations.

#### FALL / HOLIDAY / WINTER CATALOG 2018

Double Holiday Greetings/Wreath Sea Grass

Poinsettias Greetings Jockey Red

Winter Snowflakes Pacific Blue