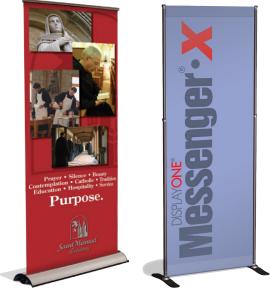

### LOOK TO THE **KBW** BRAND FOR ALL YOUR DISPLAY NEEDS!

**Messenger-RTR Retractable Stand** 

- Quick and easy setup
- Holds 33"x 86" graphics
- Silver finish
- Portable and lightweight

**Messenger-X** Single Display Quick assembly

- Five stock widths. telescoping up to 94" high
- Black finish
- Displays single or double-sided graphics

Make It Yours

With the help of KBW's trained professional staff of artists, we can personalize your banners with your name, logo or greeting.