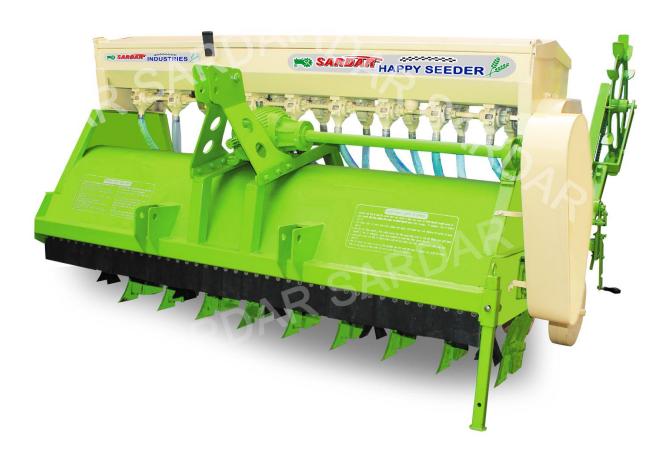

## SARDAR HAPPY SEEDER

**GENERAL DESCRIPTION:** SARDAR HAPPY SEEDER is one of the unique technique which is used for sowing wheat Without any burning of rice residue. This technology is eco friendly with Environment for the health of soil as well as it also saves water. For sowing Wheat on time the burning of rice residue decreases the soil fertility and is Harmful for human beings, animals and environment. With the burning of rice Residue gases produced creates very harmful situations for our environment. Therefore **SARDAR HAPPY SEEDER** is the most successful implement for sowing wheat in rice residue without burning rice residue.

| SARDAR HAPPY SEEDER TECHNICAL SPECIFICATIONS |                             |
|----------------------------------------------|-----------------------------|
| MODEL                                        | TRACTOR OPERATED (10 TINES) |
| <u>DIMENSIONS</u>                            |                             |
| Width(MM)                                    | 1600                        |
| Length(MM)                                   | 2560                        |
| Height(MM)                                   | 1600                        |
| Cutting Height(min.)                         | 50 mm                       |
| <u>Chassis</u>                               |                             |
| Type of frame                                | Rectangular rigid frame     |
| Sporting sheet thickness(MM)                 | 5                           |
| Size of Top Cover of Rotor Assembly :        |                             |
| Length(MM)                                   | 2225                        |
| Width(MM)                                    | 840                         |
| Rotor Shaft                                  |                             |
| Туре                                         | Hollow pipe                 |
| Diameter(MM)                                 | 138                         |
| No. of Blade on shaft                        | 20                          |
| Dia meter with Blade(MM)                     | 638                         |
| Blade Type                                   | Gamma Type, Boron Steel     |
| Rotor RPM                                    | 1600                        |
| Depth Controlling Mechanism                  |                             |
| No. of depth control wheels                  | 9                           |
| Range adjustment (MM)                        | Up to 235                   |
| Ground Drive                                 |                             |
| No. of wheel                                 | 1                           |
| Type of wheel                                | lugged                      |
| Seed and Fertilizer Box                      |                             |
| Туре                                         | Trapezoidal                 |
| Material                                     | MS Sheet                    |
| Mechanism                                    | Fluted Rollers              |