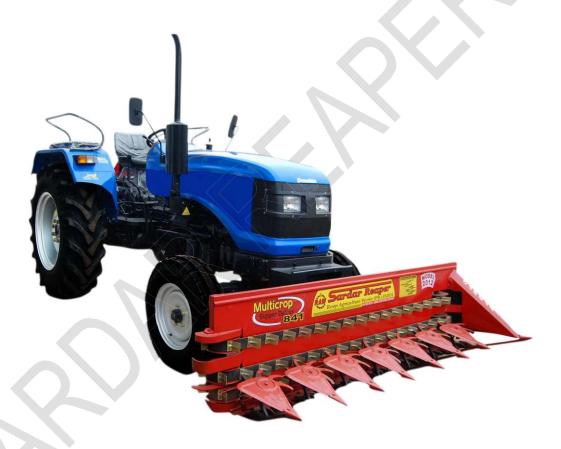

## TRACTOR MOUNTED REAPER

MODEL-FRONT MOUNTED THREE CONVEYOR BELT

#### **GENERAL DESCRIPTION**

Our Tractor Mounted Reaper Machine can harvest the crops like wheat, paddy, sesames, soybeans etc, from 1.5"-2" from the ground level and keeps the crop in a straight line on the right hand side and there is no difficulty in collecting the crop. The grain side of the crop is on one hand where the straw side is on the other side. The harvesting of crop is much perfect as compared with manually. It can harvest 10-15 acres per day and is suitable for all tractors, but attachment for different models of tractor is different.

# TRACTOR MOUNTED REAPER MODEL-FRONT MOUNTED THREE CONVEYOR BELT

| MODEL-FRONT MOUNTED THREE CONVEYOR BELT       |                                  |
|-----------------------------------------------|----------------------------------|
| MODEL                                         | FRONT MOUNTED THREE              |
|                                               | CONVEYOR BELT-7FEET              |
| DIMENSIONS AND FRAME DETAILS                  |                                  |
| Width(MM)                                     | 990                              |
| Length(Mm)                                    | 2362                             |
| Height(Mm)                                    | 711                              |
| Cutting Height From Ground(Min.)              | 39.1 MM To 63.5 MM               |
| Crop Cutting Height Ground To Crop Top (Max.) | 3 Feet To 4 Feet                 |
| Weight                                        | 300 KG APPROX                    |
| No. of star wheels & material                 | 7, nylon fibre                   |
| No of hydraulic jacks & type                  | 12 inch,jcb type,65 mm           |
| CUTTER BAR                                    |                                  |
| No. Of Blade                                  | 27                               |
| No. Of Finger                                 | 14                               |
| Blade Type                                    | 3 MM                             |
| Finger Type                                   | Combine Harvester type with spot |
| CONVEYOR BELT                                 |                                  |
| NO OF conveyor belt                           | 3                                |
| No. Of Lugs On Each Belt                      | 35                               |
| size & ply of conveyor belts                  | 15 Feet,3 Ply, 65mm              |