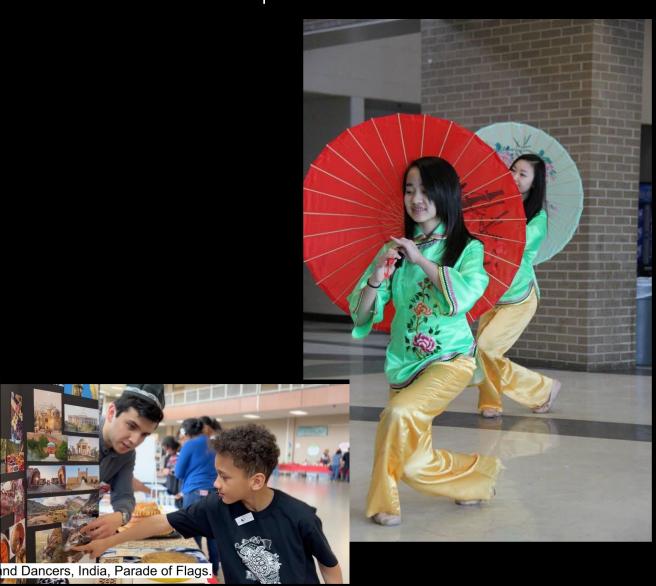

### STAGE SCHEDULE

10:00 Introductions/Welcome (including parade of flags accompanied by the Multicultural Association) (10)

10:15 China - Multicultural Association (20)

10:35 Czech & Slovak Club in Kansas City: Fujara Flute Music by Mike Kalny (10)

10:45 India - Bharatnatyam Dance by Shashwat Chaurasiace (6)

11:00 Kenya – International Dance Group (20)

11:20 Germany - S.V. Blautaler of Kansas City (20)

11:40 Malaysia - Malaysian Dance Troupe (20)

12:00 Ireland - Driscoll Irish Dancers (20)

#### **PARTICIPANTS**

**AFS** 

American Indian\*

**Banneker School Restoration** 

Black African American

Ancestors

Bolivia\*

China\*