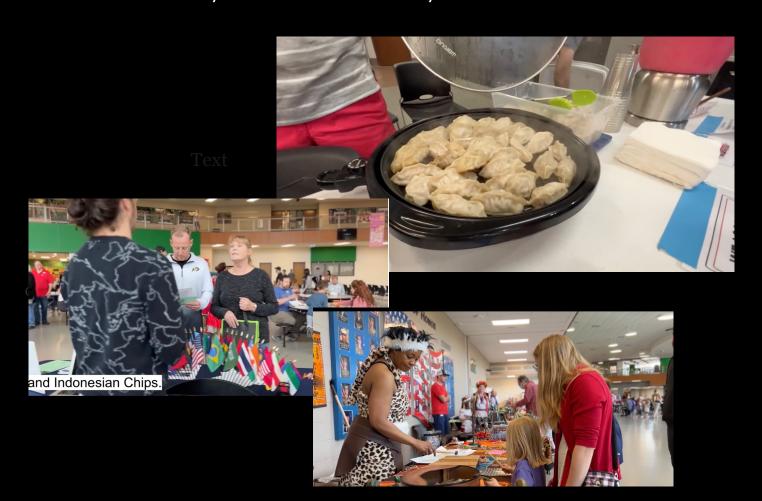

12:20 Indonesia - Indonesian Traditional Dancers of KC (20)

112:40 Peru - Sabor a Peru (10)

12:50 Taiwan - HK Chinese Folk Dance (20)

1:15 Venezuela - Somos Venezuelan KC (10)

1:30 Philippines - Sinag Tala Performing Arts Troupe (20)

#### **INDONESIA**

Resoles – rolled crepe w/chicken & veggies inside

Kroket – potato croquette w/beef sausage & veggie filling

Sempoi Ayam - streeg food chicken skewer

Beef Rendang - Sumatran beef curry served rice & ixed veggies

Nastar Keju – Pineapple tart

Sweet lemon tea

Catnalaupe drink

Watermelon drink/coconut jelly drink