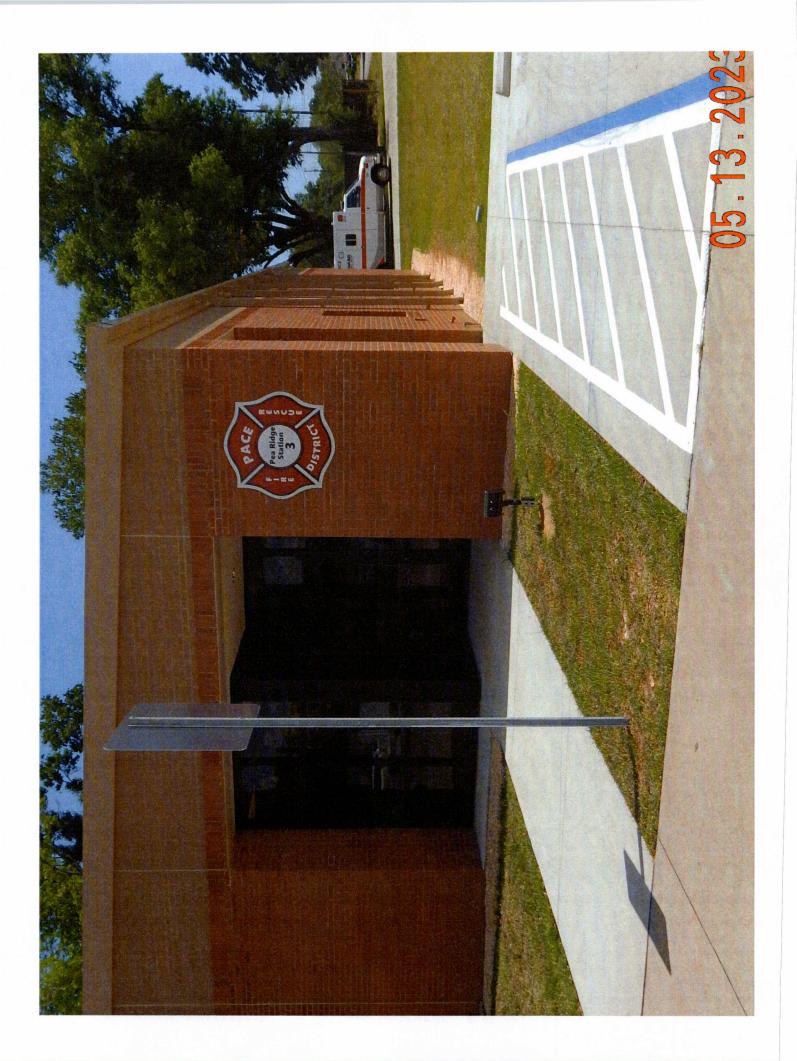

## 9. Station 3 Update

- a. Friday, on the 8<sup>th</sup>, we did a walk thru and we found a lot of little stuff that needed repaired. The fire alarm wasn't completely installed. The interior doors have not been delivered.
- b. The workers took over the entire bay area/building, so we will be sending a bill for the power.
- c. The Bonding Company called inquiring about the letter we were to send them once the building was completed. Chief Whitfield informed them that it wasn't finished.