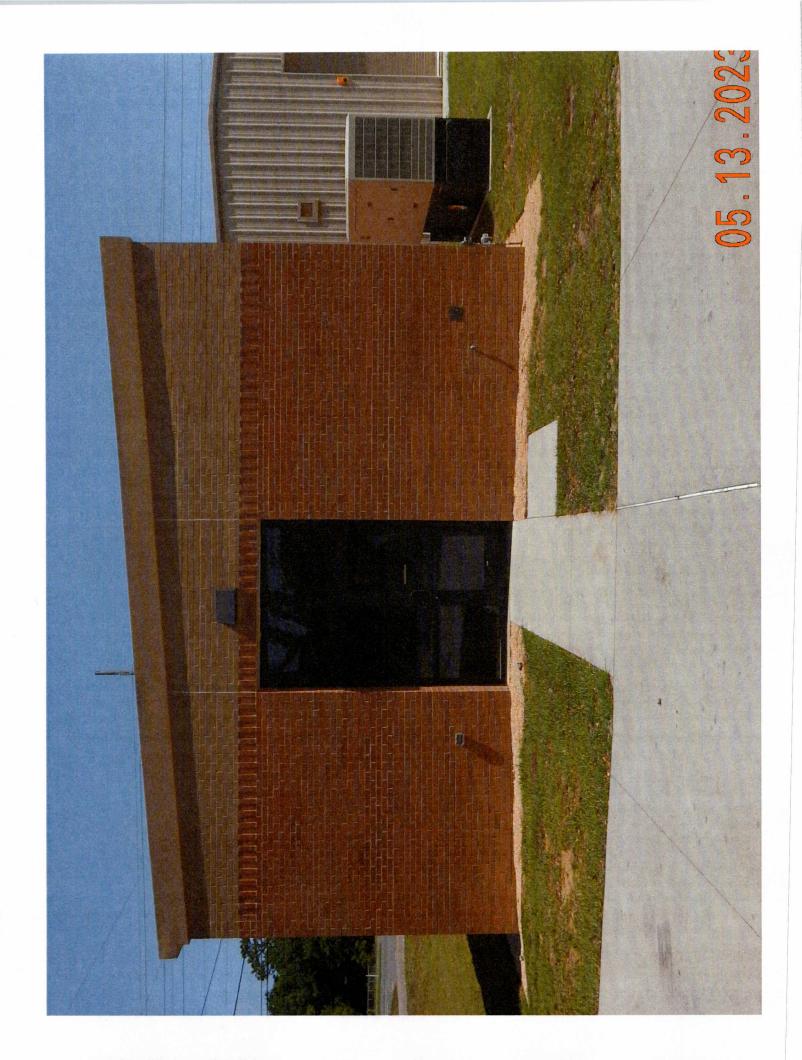

## 9. Station 3 Update

- a. Friday, on the 8<sup>th</sup>, we did a walk thru and we found a lot of little stuff that needed repaired. The fire alarm wasn't completely installed. The interior doors have not been delivered.
- b. The workers took over the entire bay area/building, so we will be sending a bill for the power.
- c. The Bonding Company called inquiring about the letter we were to send them once the building was completed. Chief Whitfield informed them that it wasn't finished.