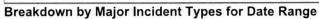

|                           |                          |                                    |  |  |

Only Reviewed Incidents included. EMS for Incident counts includes only 300 to 399 Incident Types. All other incident types are counted as FIRE. CO Checks only includes Incident Types: 424, 736 and 734. # Apparatus Transports = # of incidents where apparatus transported. # Patient Transports = All patients transported by EMS. # Patient Contacts = # of PCR contacted by apparatus. This report now returns both NEMSIS 2 & 3 data as appropriate. For overlapping calls that span over multiple days, total per month will not equal Total count for year.



Pace. FL

This report was generated on 5/2/2022 11:44:55 AM



Zone(s): All Zones | Start Date: 04/01/2022 | End Date: 04/30/2022





| MAJOR INCIDENT TYPE                | # INCIDENTS | % of TOTAL |
|------------------------------------|-------------|------------|
| Fires                              | 9           | 4.15%      |
| Rescue & Emergency Medical Service | 109         | 50.23%     |
| Hazardous Condition (No Fire)      | 11          | 5.07%      |
| Service Call                       | 52          | 23.96%     |
| Good Intent Call                   | 22          | 10.14%     |
| False Alarm & False Call           | 13          | 5.99%      |
| Special Incident Type              | 1           | 0.46%      |
| TOTAL                              | 217         | 100%       |

Page # 1 of 2

| Detailed Breakdown by Ir