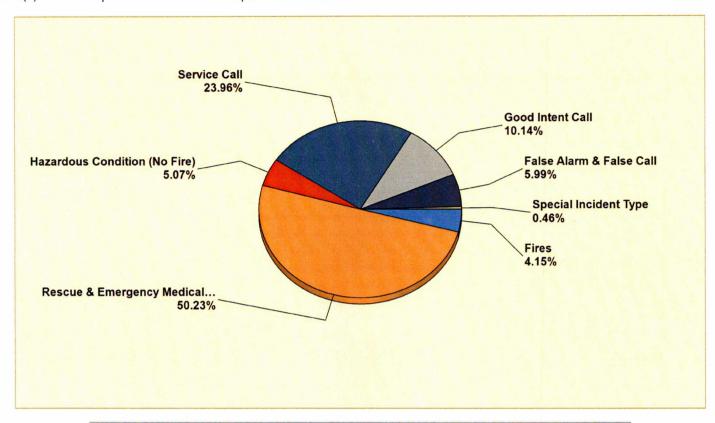

|                           |                          |                                    |  |  |

Only Reviewed Incidents included. EMS for Incident counts includes only 300 to 399 Incident Types. All other incident types are counted as FIRE. CO Checks only includes Incident Types: 424, 736 and 734. # Apparatus Transports = # of incidents where apparatus transported. # Patient Transports = All patients transported by EMS. # Patient Contacts = # of PCR contacted by apparatus. This report now returns both NEMSIS 2 & 3 data as appropriate. For overlapping calls that span over multiple days, total per month will not equal Total count for year.



Pace. FL

This report was generated on 5/2/2022 11:44:55 AM



Zone(s): All Zones | Start Date: 04/01/2022 | End Date: 04/30/2022





| MAJOR INCIDENT TYPE                | # INCIDENTS | % of TOTAL |
|------------------------------------|-------------|------------|
| Fires                              | 9           | 4.15%      |
| Rescue & Emergency Medical Service | 109         | 50.23%     |
| Hazardous Condition (No Fire)      | 11          | 5.07%      |
| Service Call                       | 52          | 23.96%     |
| Good Intent Call                   | 22          | 10.14%     |
| False Alarm & False Call           | 13          | 5.99%      |
| Special Incident Type              | 1           | 0.46%      |
| TOTAL                              | 217         | 100%       |

Page # 1 of 2

| Detailed Breakdown by Ir                                 | and the second s |            |
|----------------------------