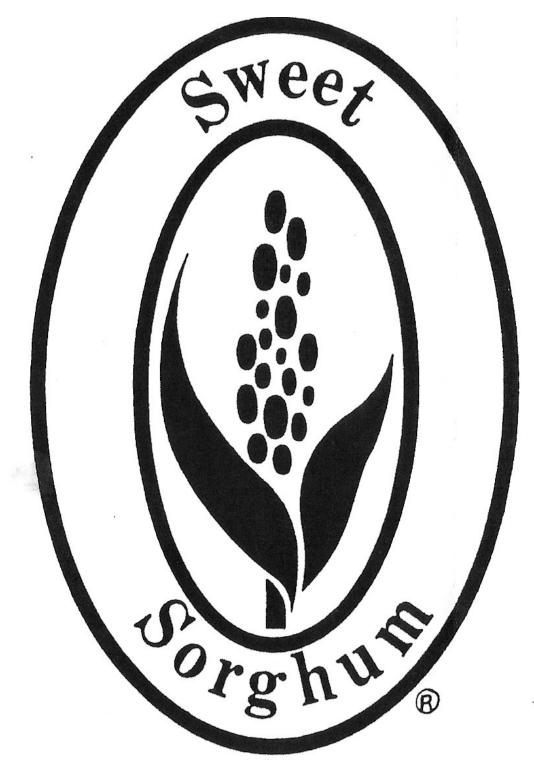

|

**RETURN TO: Executive Secretary** 

NSSPPA 2080 Sharpe School Road Calvert City KY 42029

# <u>LOGO</u>

Issue 1

February 27, 2020



### **DESCRIPTION**

The NSSPPA Corporate Mark/Logo is described as;

- -being oval in shape
- -with a height to width ratio 1.5 to 1
- -lettering is Times New Roman, white in color
- -it may be rendered in color or black and white
- -on the colored version the colors are:

Van Son Ink 711 chrome yellow, (Pantone 7408c)

Van Son Ink 713 windmill brown, (Pantone 2021c

Van Son Ink 716 red pepper, (Pantone 193c)

Van Son Ink 721 ivey mint, (Pantone 2427c)



Colored version of the NSSPPA Corporate Mark/Logo as described.



Black and white version of the NSSPPA Corporate Mark/Logo as described.



### **PRESENTATION**

While to the members of the NSSPPA, the mark's meaning is understood, it has mixed meanings to the uninformed public. This label is an example.



Several customers and retailors have, with good intentions, misinterpreted the registration number 04-57-01 as a date, saying "April has only 30 days and this is not 2001." In an attempt to educate folks about the organization and our purpose, the label was modified by adding this explanation.



The three ways of displaying our mark are; on containers of pure sorghum syrup, for associational promotions and internal usages.

On labels of <u>pure sorghum syrup</u> ( it is not to be used on syrup labelled as molasses) in accordance with the terms on the application agreement:



note: overall height is 1.5 times overall wid