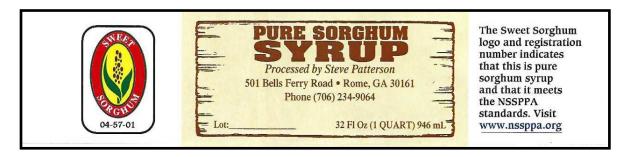

### **PRESENTATION**

While to the members of the NSSPPA, the mark's meaning is understood, it has mixed meanings to the uninformed public. This label is an example.

Several customers and retailors have, with good intentions, misinterpreted the registration number 04-57-01 as a date, saying "April has only 30 days and this is not 2001." In an attempt to educate folks about the organization and our purpose, the label was modified by adding this explanation.

The three ways of displaying our mark are; on containers of pure sorghum syrup, for associational promotions and internal usages.

On labels of <u>pure sorghum syrup</u> ( it is not to be used on syrup labelled as molasses) in accordance with the terms on the application agreement: