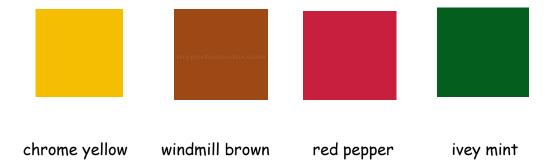

### **DESCRIPTION**

The NSSPPA Corporate Mark/Logo is described as;

- -being oval in shape
- -with a height to width ratio 1.5 to 1
- -lettering is Times New Roman, white in color
- -it may be rendered in color or black and white
- -on the colored version the colors are:

Van Son Ink 711 chrome yellow, (Pantone 7408c)

Van Son Ink 713 windmill brown, (Pantone 2021c

Van Son Ink 716 red pepper, (Pantone 193c)

Van Son Ink 721 ivey mint, (Pantone 2427c)

Colored version of the NSSPPA Corporate Mark/Logo as described.