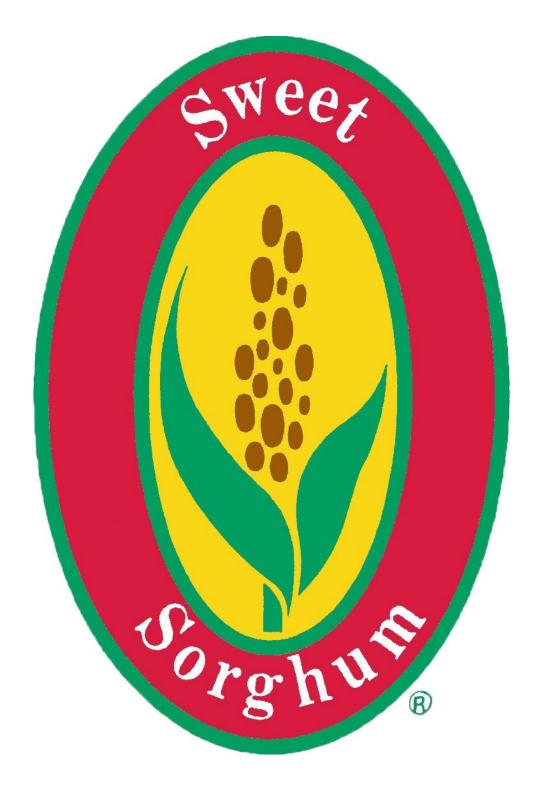

### **DESCRIPTION**

The NSSPPA Corporate Mark/Logo is described as;

- -being oval in shape
- -with a height to width ratio 1.5 to 1
- -lettering is Times New Roman, white in color
- -it may be rendered in color or black and white
- -on the colored version the colors are:

Van Son Ink 711 chrome yellow, (Pantone 7408c)

Van Son Ink 713 windmill brown, (Pantone 2021c

Van Son Ink 716 red pepper, (Pantone 193c)

Van Son Ink 721 ivey mint, (Pantone 2427c)

Colored version of the NSSPPA Corporate Mark/Logo as described.