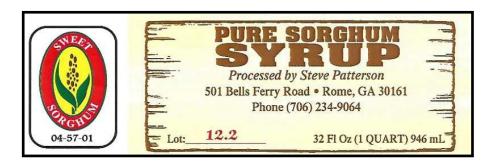

### **PRESENTATION**

While to the members of the NSSPPA, the mark's meaning is understood, it has mixed meanings to the uninformed public. This label is an example.

Several customers and retailors have, with good intentions, misinterpreted the registration number 04-57-01 as a date, saying "April has only 30 days and this is not 2001." In an attempt to educate folks about the organization and our purpose, the label was modified by adding this explanation.

The three ways of displaying our mark are; on containers of pure sorghum syrup, for associational promotions and internal usages.

On labels of <u>pure sorghum syrup</u> ( it is not to be used on syrup labelled as molasses) in accordance with the terms on the application agreement: