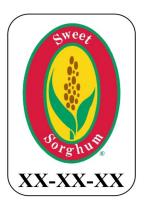

### **DESCRIPTION**

The NSSPPA Corporate Mark/Logo is described as;

- -being oval in shape
- -with a height to width ratio 1.5 to 1
- -lettering is Times New Roman, white in color
- -it may be rendered in color or black and white
- -on the colored version the colors are:

note: overall height is 1.5 times overall width

note: overall height is 1.5 times overall width

- recommended size, 1 inch wide by 1.5 inches high
- X's indicate placement of the registration number

For the identification and promotion of the Association.to the general public i. e. on apparel, signs, posters, advertising, forms, , etc.