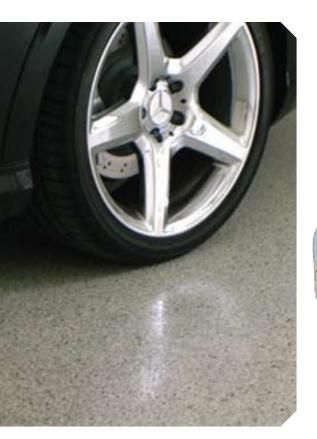

Additionally, all our clear topcoats will not yellow from sun exposure and most are under 10 VOC, making it safer for the planet's ozone. And when we say our clear topcoats are "Hot Tire Resistant", we mean it. They will not yellow, darken, stain or lift from hot tires. You can expect to easily wipe up any tire marks for years to come. When other products say they are "Hot Tire Resistant", they mean it won't peel. With Roll on Rock®, it's as if your car was never parked in the garage!