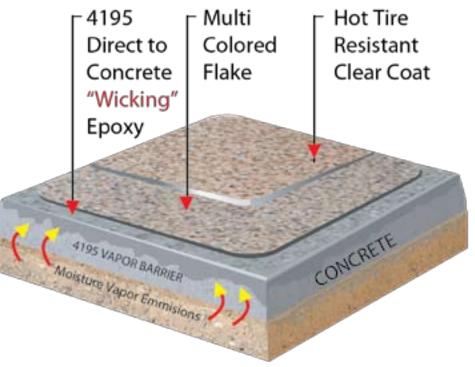

## Roll Om Rock®

**Proprietary Wicking Technology Prevents Most Failures** 

In 1999, Roll On Rock® revolutionized the garage floor coating industry by introducing a 2 Step Flake System when all other systems were 4 or more steps. This was accomplished by creating a proprietary epoxy that "wicks" deep into the concrete, creating a bond that is 3 times stronger than ordinary epoxy or polyaspartic systems over concrete. In fact, this revolutionary system will withstand at least 8 lbs. of MVE pressure, while others fail at 3lbs.

Additionally, all our clear topcoats will not yellow from sun exposure and most are under 10 VOC, making it safer for the planet's ozone. And when we say our clear topcoats are "Hot Tire Resistant", we mean it. They will not yellow, darken, stain or lift from hot tires. You can expect to easily wipe up any tire marks for years to come. When other products say they are "Hot Tire Resistant", they mean it won't peel. With Roll on Rock®, it's as if your car was never parked in the garage!