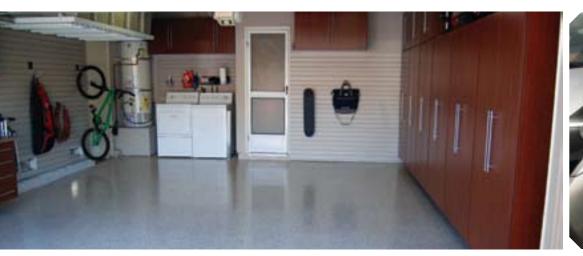

## Roll On Rock® The Choice Is Yours!

Roll On Rock® will transform your dull and dreary concrete floor into a stunning, seamless, masterpiece that will outshine other comparable systems for years. When incorporating the Extreme Gloss Polyurea Topcoat in your finish, rest assured that you are getting the absolute best-looking, clear topcoat available in the country. Our Polyurea topcoat has an incredible gloss while providing extreme chemical and abrasion resistance, which is why it will continue to shine when others start to fade.

In 1999, Roll On Rock® revolutionized the garage floor coating industry by introducing a 2 Step Flake System when all other systems were 4 or more steps. This was accomplished by creating a proprietary epoxy that "wicks" deep into the concrete, creating a bond that is 3 times stronger than ordinary epoxy or polyaspartic systems over concrete. In fact, this revolutionary system will withstand at least 8 lbs. of MVE pressure, while others fail at 3lbs.