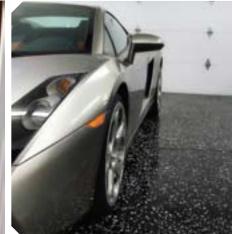

Additionally, all our clear topcoats will not yellow from sun exposure and most are under 10 VOC, making it safer for the planet's ozone. And when we say our clear topcoats are "Hot Tire Resistant", we mean it. They will not yellow, darken, stain or lift from hot tires. You can expect to easily wipe up any tire marks for years to come. When other products say they are "Hot Tire Resistant", they mean it won't peel. With Roll on Rock®, it's as if your car was never parked in the garage!