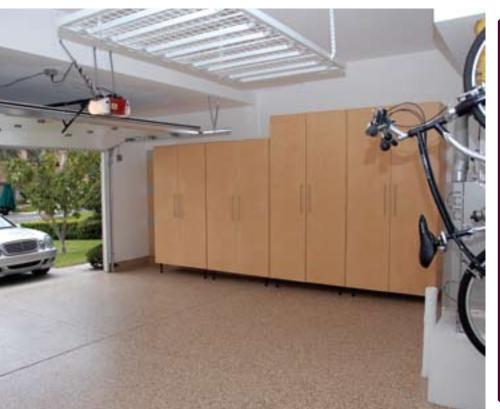

## Roll On Rock® The Choice Is Yours!

Roll On Rock® will transform your dull and dreary concrete floor into a stunning, seamless, masterpiece that will outshine other comparable systems for years. When incorporating the Extreme Gloss Polyurea Topcoat in your finish, rest assured that you are getting the absolute best-looking, clear topcoat available in the country. Our Polyurea topcoat has an incredible gloss while providing extreme chemical and abrasion resistance, which is why it will continue to shine when others start to fade.