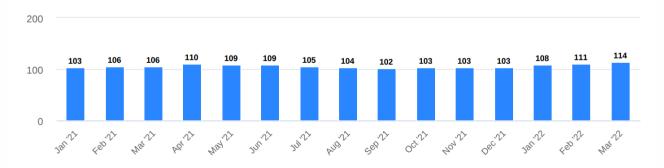

--------|-------------------------|-------------------------|
| Homes sold                   | 98        | <b>1</b> 66%            | <b>1</b> 27%            |
| Homes for sale               | 34        | <b>1</b> 36%            | <b>↓</b> 37%            |
| Median days on market        | 5         | <b>↓</b> 0%             | <b>↓</b> 0%             |
| Median price per square foot | \$521     | <b>1</b> 7.7%           | <b>1</b> 25%            |
| Months of inventory          | 0.3       | <b>↓</b> 18%            | <b>↓</b> 51%            |
| Median sold price            | \$875,000 | <b>1</b> 12%            | <b>1</b> 7%             |
| Homes under contract         | 124       | <b>↑</b> 55%            | <b>1</b> 19%            |

#### Sold/List Price %

Sold price/original list price %



### Some March 2022 Shoreline Sales















Want to start a garden, but live in an apartment or have other space restrictions?

Shoreline Free Methodist Church is launching a new Community Garden space. Applications now being accepted w/ preference given to the Ridgecrest & North City neighborhoods.

#### **Shoreline CSA Available!**

Hell or High Water Farm is taking sign-ups for their summer CSA! Full or half portions are available. Pickup site in Ridgecrest near 175th and 8th Ave NE.

www.hellorhighwaterfarm.com/

### FIFTH AVE COMMUNITY GARDEN

510 NE 175<sup>th</sup> St. Shoreline, WA 98155

4'x8' Plots Available for 2022

A new community garden on the grounds of

www.fifthavegarden.org





Kathe Trost 206-954-1706 www.trostandpost.com Jen Post 206-468-4118 ( ) @TEAMTROSTPOS