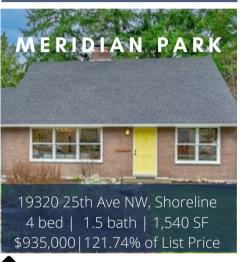

### Some March 2022 Shoreline Sales

Want to start a garden, but live in an apartment or have other space restrictions?

Shoreline Free Methodist Church is launching a new Community Garden space. Applications now being accepted w/ preference given to the Ridgecrest & North City neighborhoods.