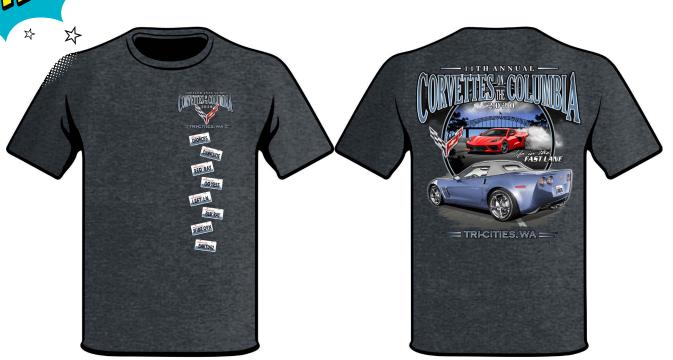

## **2020 Event Shirts**

**Ladies V- Neck T-Shirts** 

## Available:

- On your registration form
- June 5th at the Pasco Red Lion
- June 6th at the Corvette Event Store

\* District Brand Tri-Blend V-Neck