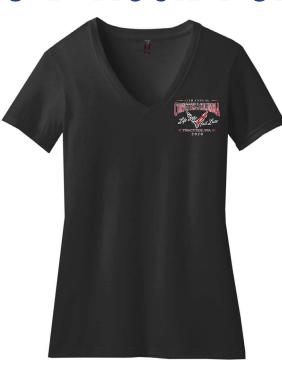

## **2020 Event Shirts**

**Ladies V- Neck T-Shirts** 

## Available:

- On your registration form
- June 5th at the Pasco Red Lion
- June 6th at the Corvette Event Store

\* District Brand Tri-Blend V-Neck