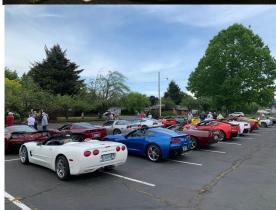

My wife and I are very appreciative and humbled by the turnout for the car parade. I was on the phone with Nancy Friday morning before Mother's Day in a panic. The day we originally planned the parade the weather forecast was showing rain. Asking her for advice on how many cars we could have on short notice on a Sunday afternoon, she put me at ease. She and Jim were confident we could get a great turn out and make this special. I believe final count we had 39 people and 20 Corvettes for the parade. It was special seeing so many faces of corvette friends. While the cars change, get restored, get updated, the members of this club have always been the same and part of our extended family.