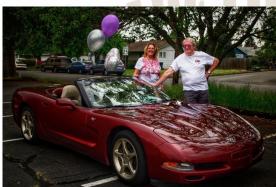

# A 50th Anniversary for their 50th Anniversary!

Gerry & Connie Swartz celebrated their 50th Anniversary in May. To help them celebrate the occasion, their son Greg along with his wife Shaniya and daughter Karina, wanted to give them a <u>very</u> special gift. Gerry & Connie have always had a special appreciation of the Anniversary Red 2003 50th Anniversary Corvette, but they have never owned one. You can see where this is going......

On May 10, Greg was finally able to spring his surprise and Gerry & Connie were totally surprised! I'll let Greg tell the whole story on page 7 of this newsletter. Enjoy the photos of the Swartz family celebration.

My wife and I are very appreciative and humbled by the turnout for the car parade. I was on the phone with Nancy Friday morning before Mother's Day in a panic. The day we originally planned the parade the weather forecast was showing rain. Asking her for advice on how many cars we could have on short notice on a Sunday afternoon, she put me at ease. She and Jim were confident we could get a great turn out and make this special. I believe final count we had 39 people and 20 Corvettes for the parade. It was special seeing so many faces of corvette friends. While the cars change, get restored, get updated, the members of this club have always been the same and part of our extended family.