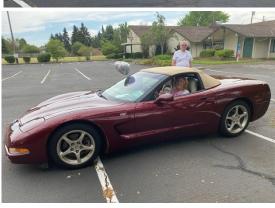

On May 10, Greg was finally able to spring his surprise and Gerry & Connie were totally surprised! I'll let Greg tell the whole story on page 7 of this newsletter. Enjoy the photos of the Swartz family celebration.

My wife and I are very appreciative and humbled by the turnout for the car parade. I was on the phone with Nancy Friday morning before Mother's Day in a panic. The day we originally planned the parade the weather forecast was showing rain. Asking her for advice on how many cars we could have on short notice on a Sunday afternoon, she put me at ease. She and Jim were confident we could get a great turn out and make this special. I believe final count we had 39 people and 20 Corvettes for the parade. It was special seeing so many faces of corvette friends. While the cars change, get restored, get updated, the members of this club have always been the same and part of our extended family.