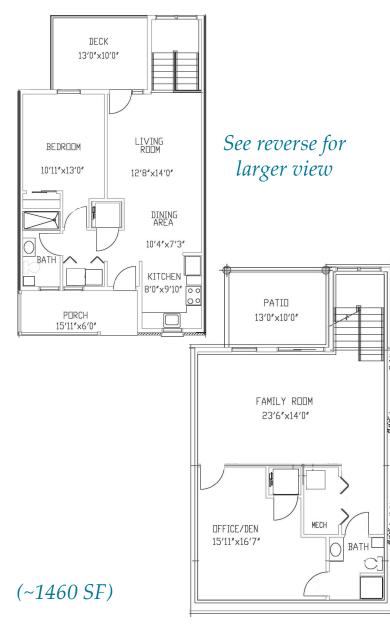

# CHATEAU 1 Bedroom, 2 Bathrooms, Finished Basement

NOTE: Floor plans shown are not to scale and indicate approximate square footage