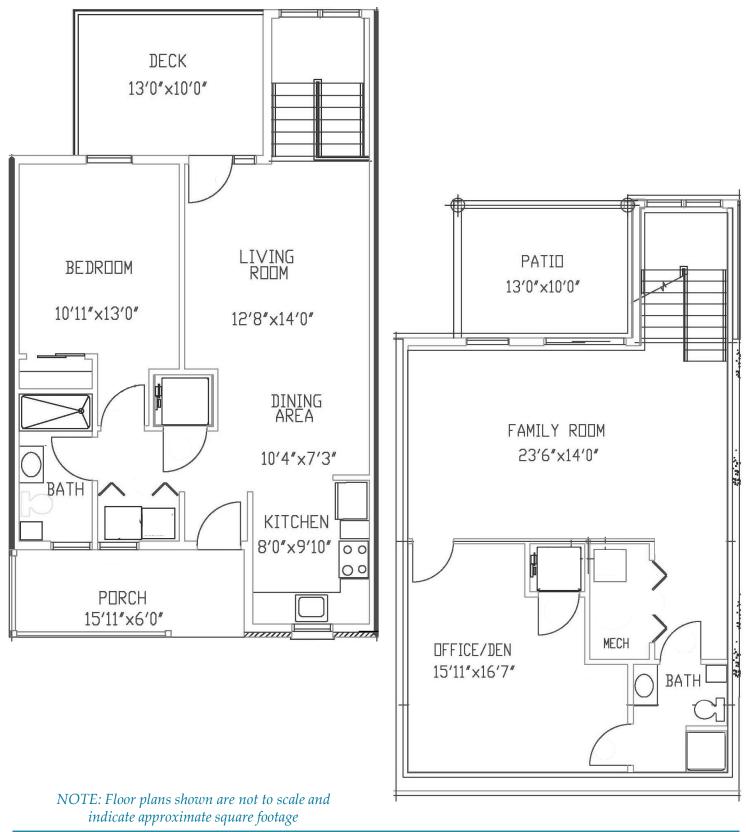

# CHATEAU 1 Bedroom, 2 Bathrooms, Finished Basement

NOTE: Floor plans shown are not to scale and indicate approximate square footage